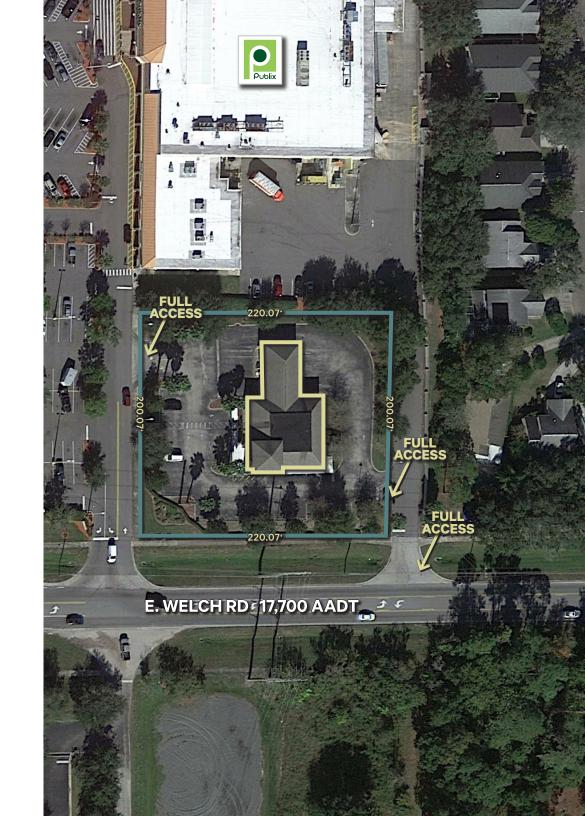

#### **Property Overview**

- + Available for sublease:
  - -3,612+ SF
  - -1.01 + AC
- + Situated at hard corner along E. Welch Rd
- + Outparcel to Publix Super Market at Wekiva Plaza with cross-access to shopping plaza
- + 220.07' of frontage with excellent visibility
- + Traffic counts:
  - E. Welch Rd (17,700 AADT)
  - Rock Springs Rd (17,000 AADT)