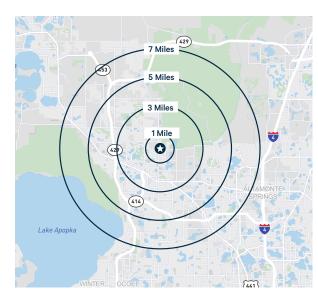

### **2022 Estimated Demographics**

| Radius Ring              | 1 Mile   | 3 Miles   | 5 Miles   | 7 Miles   |
|--------------------------|----------|-----------|-----------|-----------|
| Population               | 8,601    | 54,077    | 115,299   | 190,446   |
| Median Age               | 37.5     | 38.7      | 40.1      | 39.8      |
| Daytime Population       | 6,623    | 43,401    | 92,637    | 154,879   |
| Businesses               | 207      | 1,667     | 3,258     | 6,073     |
| Households               | 2,800    | 18,171    | 40,280    | 68,844    |
| Average Household Income | \$93,568 | \$101,845 | \$104,000 | \$101,868 |
| Median Household Income  | \$82,139 | \$78,052  | \$77,052  | \$75,666  |
|                          |          |           |           |           |

| Drive Time               | 5 Minutes | 10 Minutes | 15 Minutes | 20 Minutes |
|--------------------------|-----------|------------|------------|------------|
| Population               | 21,243    | 82,739     | 170,775    | 366,611    |
| Median Age               | 38.3      | 39.3       | 39.9       | 38.4       |
| Daytime Population       | 16,774    | 65,111     | 142,960    | 346,727    |
| Businesses               | 518       | 2,312      | 5,903      | 15,280     |
| Households               | 6,839     | 28,343     | 61,212     | 134,584    |
| Average Household Income | \$99,225  | \$104,881  | \$102,114  | \$94,293   |
| Median Household Income  | \$93,052  | \$90,134   | \$86,553   | \$80,535   |