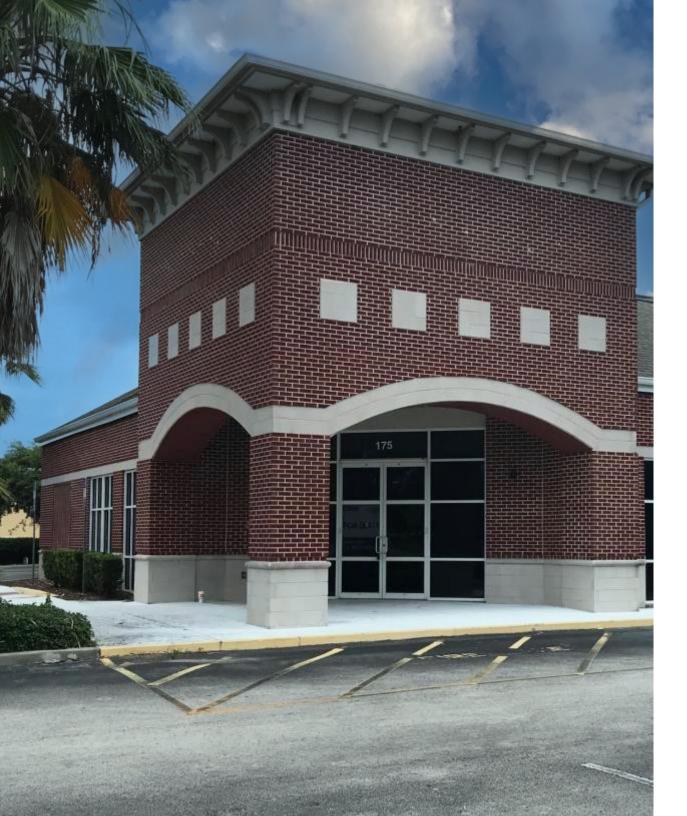

## Former Bank Branch

Located at hard corner

175 E. Welch Rd Apopka, FL 32712 www.cbre.com/orlando

#### **Property Overview**

- + Available for sublease:
  - -3,612+ SF
  - -1.01 + AC
- + Situated at hard corner along E. Welch Rd
- + Outparcel to Publix Super Market at Wekiva Plaza with cross-access to shopping plaza
- + 220.07' of frontage with excellent visibility
- + Traffic counts:
  - E. Welch Rd (17,700 AADT)
  - Rock Springs Rd (17,000 AADT)