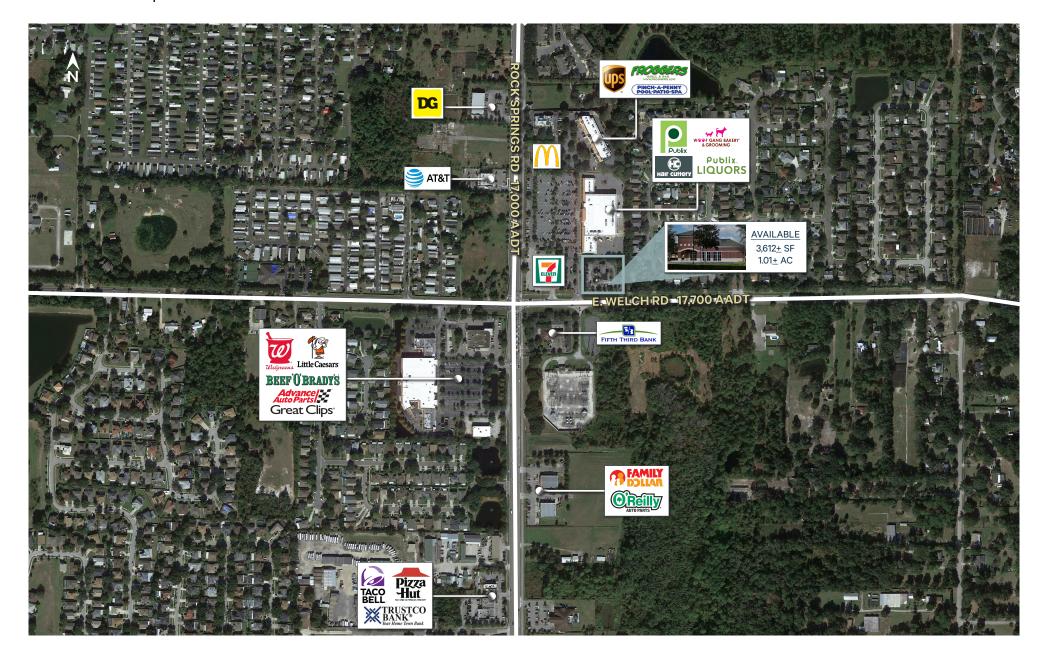

## Former Bank Branch

Located at hard corner

175 E. Welch Rd Apopka, FL 32712 www.cbre.com/orlando



#### **Property Overview**

- + Available for sublease:
  - -3,612+ SF
  - -1.01 + AC
- + Situated at hard corner along E. Welch Rd
- + Outparcel to Publix Super Market at Wekiva Plaza with cross-access to shopping plaza
- + 220.07' of frontage with excellent visibility
- + Traffic counts:
  - E. Welch Rd (17,700 AADT)
  - Rock Springs Rd (17,000 AADT)



\$93,052



21,243

5 Minute Drive Time



## **Aerial** | Trade Area



### **2022 Estimated Demographics**

| Radius Ring              | 1 Mile   | 3 Miles   | 5 Miles   | 7 Miles   |
|--------------------------|----------|-----------|-----------|-----------|
| Population               | 8,601    | 54,077    | 115,299   | 190,446   |
| Median Age               | 37.5     | 38.7      | 40.1      | 39.8      |
| Daytime Population       | 6,623    | 43,401    | 92,637    | 154,879   |
| Businesses               | 207      | 1,667     | 3,258     | 6,073     |
| Households               | 2,800    | 18,171    | 40,280    | 68,844    |
| Average Household Income | \$93,568 | \$101,845 | \$104,000 | \$101,868 |
| Median Household Income  | \$82,139 | \$78,052  | \$77,052  | \$75,666  |
|                          |          |           |           |           |