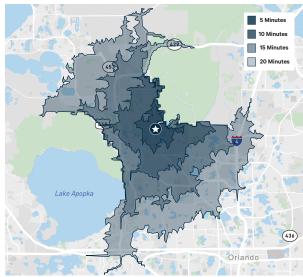

\$93,052

21,243

5 Minute Drive Time

## **Aerial** | Trade Area

| Drive Time               | 5 Minutes | 10 Minutes | 15 Minutes | 20 Minutes |
|--------------------------|-----------|------------|------------|------------|
| Population               | 21,243    | 82,739     | 170,775    | 366,611    |
| Median Age               | 38.3      | 39.3       | 39.9       | 38.4       |
| Daytime Population       | 16,774    | 65,111     | 142,960    | 346,727    |
| Businesses               | 518       | 2,312      | 5,903      | 15,280     |
| Households               | 6,839     | 28,343     | 61,212     | 134,584    |
| Average Household Income | \$99,225  | \$104,881  | \$102,114  | \$94,293   |
| Median Household Income  | \$93,052  | \$90,134   | \$86,553   | \$80,535   |