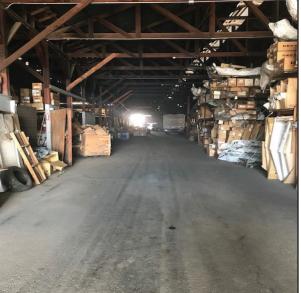

# LARGE INDUSTRIAL MANUFACTURING FACILITY EL PINAL INDUSTRIAL PARK 1707 EL PINAL DRIVE, STOCKTON, CA

| 54,648± SF Building                            |
|------------------------------------------------|
| 2± Acres                                       |
| 117.360.36                                     |
| 2,200± SF                                      |
| 6 GL drive-in doors                            |
| I-G<br>(General Industrial - City of Stockton) |
| 400 AMPS, 440, 3 phase                         |
| Wood frame / metal                             |
|                                                |

#### COMMENTS:

- Large yard
- Two driveways
- Flexible zoning allows for most industrial uses, including manufacturing, fabrication, assembly, construction, contracting, etc.
- Located within a designated Opportunity Zone