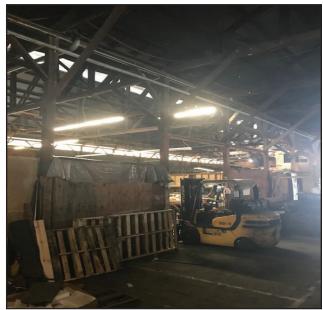

# LARGE INDUSTRIAL MANUFACTURING FACILITY EL PINAL INDUSTRIAL PARK 1707 EL PINAL DRIVE, STOCKTON, CA

| 54,648± SF Building                            |
|------------------------------------------------|
| 2± Acres                                       |
| 117.360.36                                     |
| 2,200± SF                                      |
| 6 GL drive-in doors                            |
| I-G<br>(General Industrial - City of Stockton) |
| 400 AMPS, 440, 3 phase                         |
| Wood frame / metal                             |
|                                                |

#### COMMENTS:

- Large yard
- Two driveways
- Flexible zoning allows for most industrial uses, including manufacturing, fabrication, assembly, construction, contracting, etc.
- Located within a designated Opportunity Zone