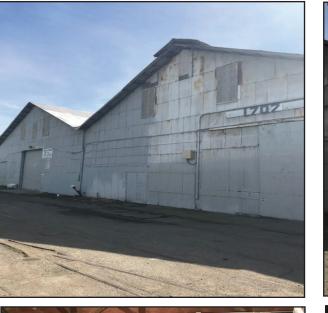

# LARGE INDUSTRIAL MANUFACTURING FACILITY EL PINAL INDUSTRIAL PARK 1707 EL PINAL DRIVE, STOCKTON, CA

| 54,648± SF Building                            |
|------------------------------------------------|
| 2± Acres                                       |
| 117.360.36                                     |
| 2,200± SF                                      |
| 6 GL drive-in doors                            |
| I-G<br>(General Industrial - City of Stockton) |
| 400 AMPS, 440, 3 phase                         |
| Wood frame / metal                             |
|                                                |

#### COMMENTS:

- Large yard
- Two driveways
- Flexible zoning allows for most industrial uses, including manufacturing, fabrication, assembly, construction, contracting, etc.
- Located within a designated Opportunity Zone