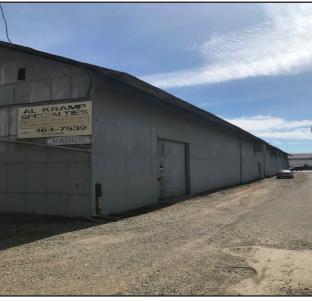

# LARGE INDUSTRIAL MANUFACTURING FACILITY EL PINAL INDUSTRIAL PARK 1707 EL PINAL DRIVE, STOCKTON, CA

| 54,648± SF Building                            |
|------------------------------------------------|
| 2± Acres                                       |
| 117.360.36                                     |
| 2,200± SF                                      |
| 6 GL drive-in doors                            |
| I-G<br>(General Industrial - City of Stockton) |
| 400 AMPS, 440, 3 phase                         |
| Wood frame / metal                             |
|                                                |

#### COMMENTS:

- Large yard
- Two driveways
- Flexible zoning allows for most industrial uses, including manufacturing, fabrication, assembly, construction, contracting, etc.
- Located within a designated Opportunity Zone