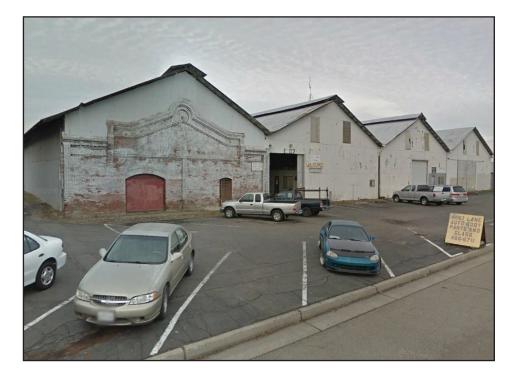

# LARGE INDUSTRIAL MANUFACTURING FACILITY EL PINAL INDUSTRIAL PARK 1707 EL PINAL DRIVE, STOCKTON, CA

| 54,648± SF Building                            |
|------------------------------------------------|
| 2± Acres                                       |
| 117.360.36                                     |
| 2,200± SF                                      |
| 6 GL drive-in doors                            |
| I-G<br>(General Industrial - City of Stockton) |
| 400 AMPS, 440, 3 phase                         |
| Wood frame / metal                             |
|                                                |

#### COMMENTS:

- Large yard
- Two driveways
- Flexible zoning allows for most industrial uses, including manufacturing, fabrication, assembly, construction, contracting, etc.
- Located within a designated Opportunity Zone

**SALE PRICE:** \$1,250,000