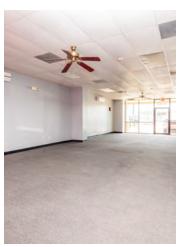

#### PROPERTY OVERVIEW

Columbus, MS. 1231 Hwy 45 N. Excellent 6,802 SF right end-cap commercial lease space located in The Crossing Shopping Center. The space features large open entry area, 8 offices, 2 conference rooms, and 2 restrooms. This location is benefited with a 4-way signalized traffic light for outstanding ingress/egress. This is a prime commercial lease location!