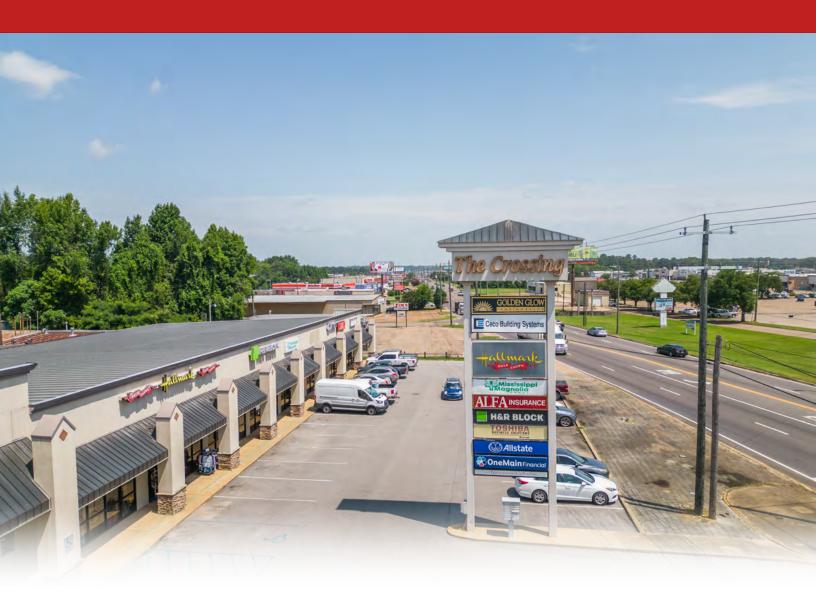

# THE CROSSING

1231 Highway 45 N, Columbus, MS 39705

SCOTT FARMER

Broker/Owner C. 662.341.5205 scott@farmercommercialproperties.com

Executive Summary The Crossing

#### PROPERTY OVERVIEW

Columbus, MS. 1231 Hwy 45 N. Excellent 6,802 SF right end-cap commercial lease space located in The Crossing Shopping Center. The space features large open entry area, 8 offices, 2 conference rooms, and 2 restrooms. This location is benefited with a 4-way signalized traffic light for outstanding ingress/egress. This is a prime commercial lease location!

Directions - Hwy 82 to Columbus, North on Hwy 45N, located on left just before Leigh Mall.

RE TAXES: \$0.59 PSF **INSURANCE: \$0.21 PSF CAM: \$0.48 PSF** 

The Crossing Additional Photos