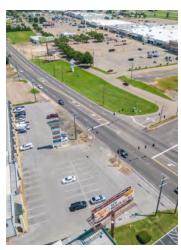

#### PROPERTY OVERVIEW

Columbus, MS. 1231 Hwy 45 N. Excellent 6,802 SF right end-cap commercial lease space located in The Crossing Shopping Center. The space features large open entry area, 8 offices, 2 conference rooms, and 2 restrooms. This location is benefited with a 4-way signalized traffic light for outstanding ingress/egress. This is a prime commercial lease location!

Directions - Hwy 82 to Columbus, North on Hwy 45N, located on left just before Leigh Mall.

RE TAXES: \$0.59 PSF **INSURANCE: \$0.21 PSF CAM: \$0.48 PSF** 

The Crossing Additional Photos