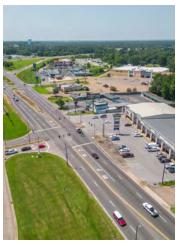

#### PROPERTY OVERVIEW

Columbus, MS. 1231 Hwy 45 N. Excellent 6,802 SF right end-cap commercial lease space located in The Crossing Shopping Center. The space features large open entry area, 8 offices, 2 conference rooms, and 2 restrooms. This location is benefited with a 4-way signalized traffic light for outstanding ingress/egress. This is a prime commercial lease location!

Directions - Hwy 82 to Columbus, North on Hwy 45N, located on left just before Leigh Mall.

RE TAXES: \$0.59 PSF **INSURANCE: \$0.21 PSF CAM: \$0.48 PSF** 

The Crossing Additional Photos