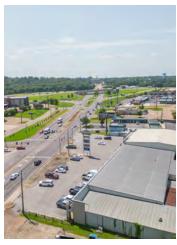

#### PROPERTY OVERVIEW

Columbus, MS. 1231 Hwy 45 N. Excellent 6,802 SF right end-cap commercial lease space located in The Crossing Shopping Center. The space features large open entry area, 8 offices, 2 conference rooms, and 2 restrooms. This location is benefited with a 4-way signalized traffic light for outstanding ingress/egress. This is a prime commercial lease location!

Directions - Hwy 82 to Columbus, North on Hwy 45N, located on left just before Leigh Mall.

RE TAXES: \$0.59 PSF **INSURANCE: \$0.21 PSF CAM: \$0.48 PSF** 

The Crossing Additional Photos