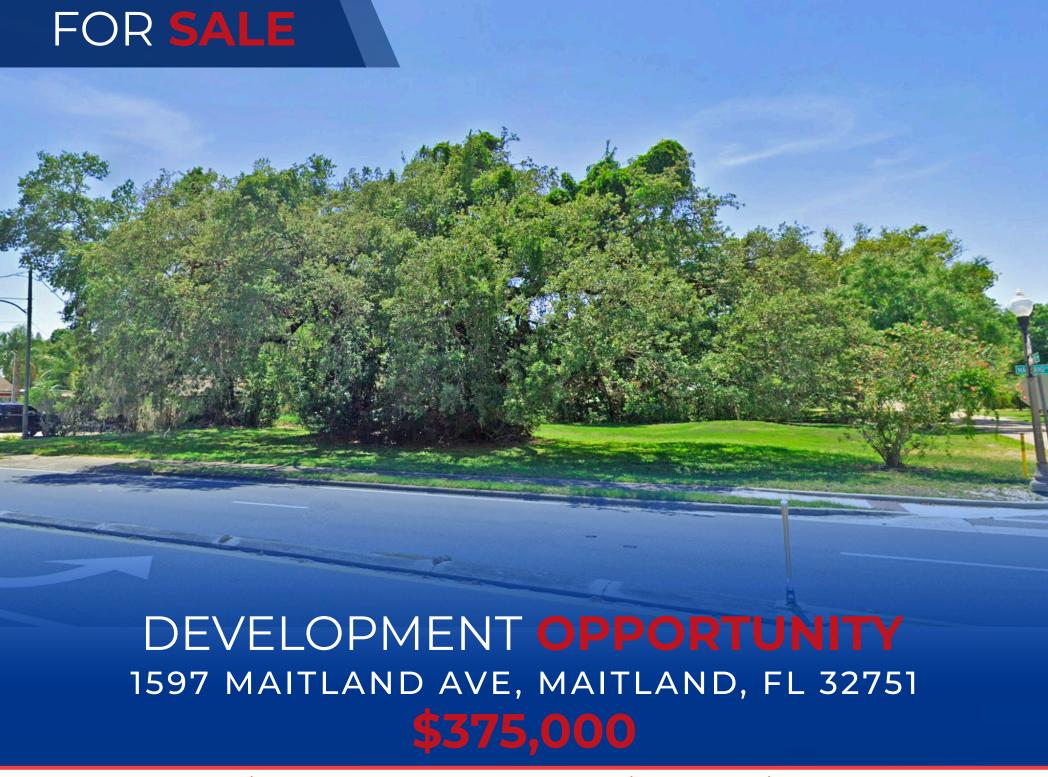

# **SITE SPECIFICATIONS**

R-1AA ZONING

.38 ACRES **LOT SIZE** 

\$375,000 **SALE PRICE** 

| DEMOGRAPHICS (2024) | 1 MI  | 5 MI   |
|---------------------|-------|--------|
| Average HH Income   | 76.6k | 70.2k  |
| Population          | 25.6k | 139.4k |
| Daytime Population  | 98.3k | 257.4k |

# **PROPERTY HIGHLIGHTS**

Located within highly desirable Maitland community

Future Land Use: Office

Ideal for general office, dentist, medical practitioner, etc.

Utilities stubbed to site

Ideal for investors or business owners seeking to develop in one of Central Florida's sought after communities