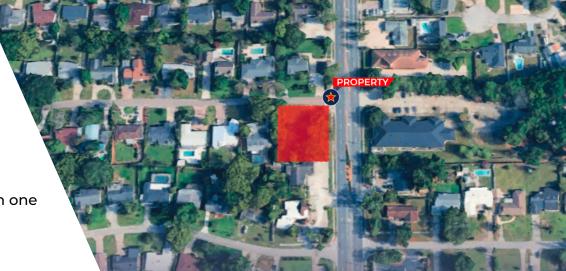

# **PROPERTY HIGHLIGHTS**

Located within highly desirable Maitland community

Future Land Use: Office

Ideal for general office, dentist, medical practitioner, etc.

Utilities stubbed to site

Ideal for investors or business owners seeking to develop in one of Central Florida's sought after communities