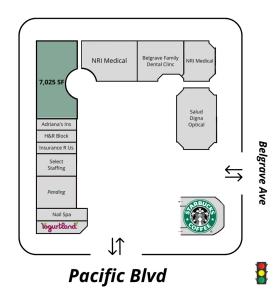

## **PLANS**

PACIFIC BELGRAVE CENTER | 6021 PACIFIC BLVD, HUNTINGTON PARK, CA 90255

**BROCHURE | PAGE 3** 

Available

Unavailable

### **LEASE INFORMATION**

| Lease Type:  | NNN      | Lease Term: | Negotiable |
|--------------|----------|-------------|------------|
| Total Space: | 7,025 SF | Lease Rate: | Negotiable |

### **AVAILABLE SPACES**

SUITE

TENANT SIZE

TYPE RATE

**DESCRIPTION** 

|         |           | J        |     |            |                                                                                                                                                                                                                                                                                                                                                                                                                                                         |
|---------|-----------|----------|-----|------------|---------------------------------------------------------------------------------------------------------------------------------------------------------------------------------------------------------------------------------------------------------------------------------------------------------------------------------------------------------------------------------------------------------------------------------------------------------|
| 110-115 | Available | 7,025 SF | NNN | Magatiable | Seize the chance to sublease this expansive 7,025 square foot retail space at Belgrave Shopping Center. Boasting ample parking and convenient Ingress/Egress from both Pacific Boulevard and Belgrave Avenue, this versatile space is ready to accommodate your business needs. Join a thriving community of neighboring tenants, including Starbucks, Chase Bank, and In-N-Out Burger, in the heart of Huntington Park's bustling retail intersection. |