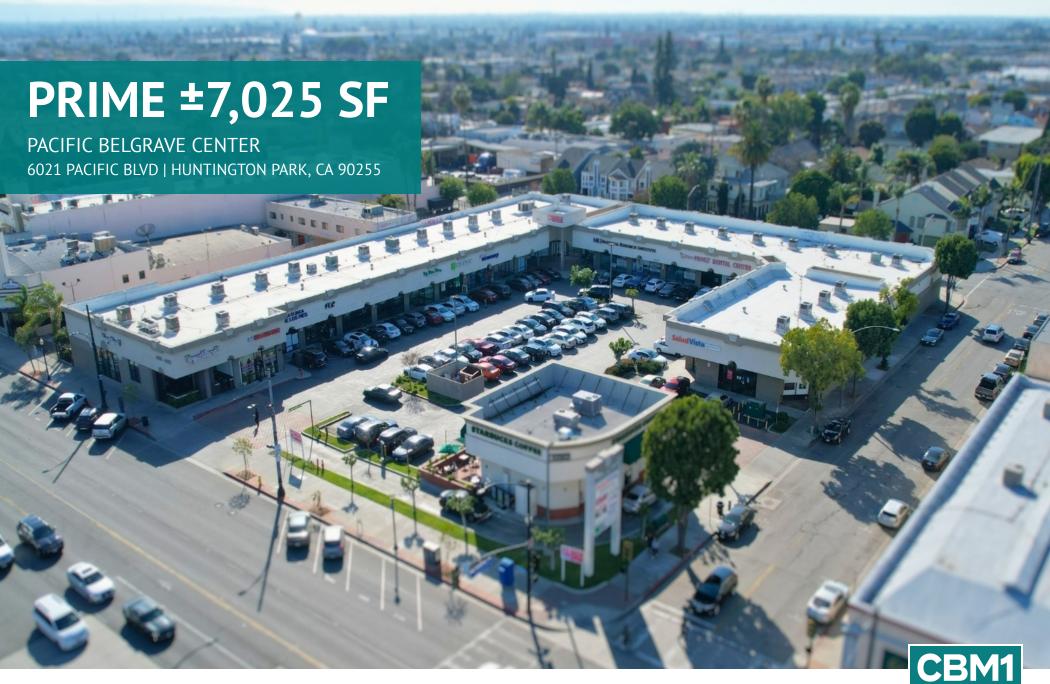

### **PROPERTY SUMMARY**

PACIFIC BELGRAVE CENTER | 6021 PACIFIC BLVD, HUNTINGTON PARK, CA 90255

**BROCHURE | PAGE 2** 

#### PROPERTY DESCRIPTION

Optimize your business operations with the sublease of a substantial 7025 SF in the sought-after Suites 110-115 at the Pacific Belgrave Center. Beyond the generous space, benefit from a strategic position alongside established co-tenants, creating synergies within a dynamic retail ecosystem. This sublease opportunity is not merely square footage; it's a strategic positioning within a trade area teeming with potential customers.

### LOCATION DESCRIPTION

Strategically positioned at 6021 Pacific Blvd in Huntington Park, California, the Pacific Belgrave Center is an integral part of a vibrant commercial landscape. Surrounded by a diverse mix of retail, dining, and service establishments, this location ensures your business is immersed in a bustling environment. The proximity to key transportation routes enhances accessibility, making it a focal point in the thriving retail downtown trade area.

#### PROPERTY HIGHLIGHTS

- Prime Location: Situated in the heart of Huntington Park's major retail corridor with 252 feet of frontage.
- Strategic Visibility: Ingress/Egress from both Pacific Boulevard and Belgrave Avenue, ensuring easy access for customers.
- Thriving Neighbors: Join a prestigious lineup of neighboring tenants, including Starbucks, Chase Bank, In-N-Out Burger, and more.
- Robust Daytime Population: Benefit from a substantial daytime population of 20,026 employees within a 1-mile radius, ensuring a steady flow of potential customers.