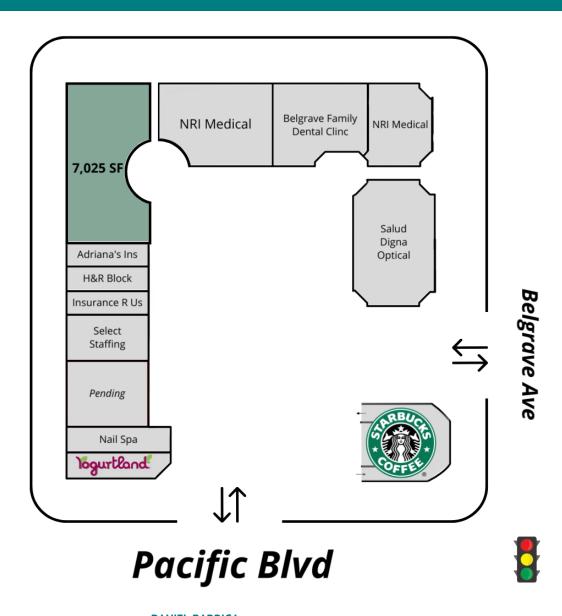

## **PLANS**

PACIFIC BELGRAVE CENTER | 6021 PACIFIC BLVD, HUNTINGTON PARK, CA 90255

**BROCHURE | PAGE 3** 

Available

Unavailable

### **LEASE INFORMATION**

| Lease Type:  | NNN      | Lease Term: | Negotiable |
|--------------|----------|-------------|------------|
| Total Space: | 7,025 SF | Lease Rate: | Negotiable |

### **AVAILABLE SPACES**

SUITE

TENANT SIZE

TYPE RATE

**DESCRIPTION** 

|         |           | J        |     |            |                                                                                                                                                                                                                                                                                                                                                                                                                                                         |
|---------|-----------|----------|-----|------------|---------------------------------------------------------------------------------------------------------------------------------------------------------------------------------------------------------------------------------------------------------------------------------------------------------------------------------------------------------------------------------------------------------------------------------------------------------|
| 110-115 | Available | 7,025 SF | NNN | Magatiable | Seize the chance to sublease this expansive 7,025 square foot retail space at Belgrave Shopping Center. Boasting ample parking and convenient Ingress/Egress from both Pacific Boulevard and Belgrave Avenue, this versatile space is ready to accommodate your business needs. Join a thriving community of neighboring tenants, including Starbucks, Chase Bank, and In-N-Out Burger, in the heart of Huntington Park's bustling retail intersection. |