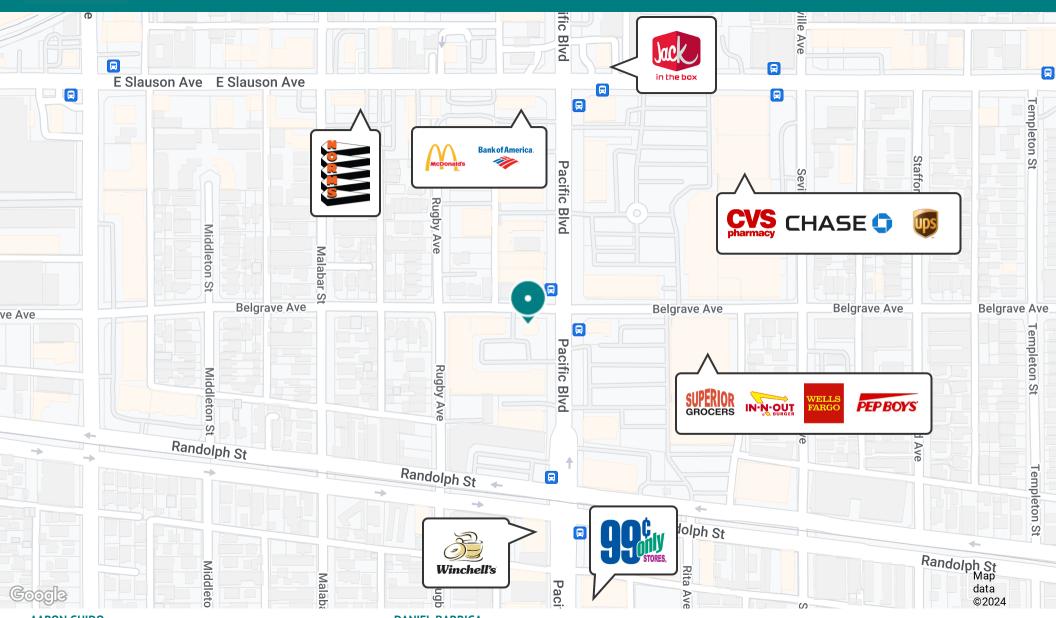

# **RETAILER MAP**

PACIFIC BELGRAVE CENTER | 6021 PACIFIC BLVD, HUNTINGTON PARK, CA 90255

**BROCHURE | PAGE 7** 

#### PROPERTY HIGHLIGHTS

- Prime Location: Situated in the heart of Huntington Park's major retail corridor with 252 feet of frontage.
- Strategic Visibility: Ingress/Egress from both Pacific Boulevard and Belgrave Avenue, ensuring easy access for customers.
- Thriving Neighbors: Join a prestigious lineup of neighboring tenants, including Starbucks, Chase Bank, In-N-Out Burger, and more.
- Robust Daytime Population: Benefit from a substantial daytime population of 20,026 employees within a 1-mile radius, ensuring a steady flow of potential customers.