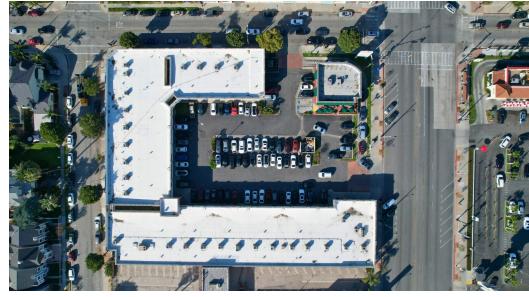

### **PROPERTY SUMMARY**

PACIFIC BELGRAVE CENTER | 6021 PACIFIC BLVD, HUNTINGTON PARK, CA 90255

**BROCHURE | PAGE 2** 

#### PROPERTY DESCRIPTION

Optimize your business operations with the sublease of a substantial 7025 SF in the sought-after Suites 110-115 at the Pacific Belgrave Center. Beyond the generous space, benefit from a strategic position alongside established co-tenants, creating synergies within a dynamic retail ecosystem. This sublease opportunity is not merely square footage; it's a strategic positioning within a trade area teeming with potential customers.

### LOCATION DESCRIPTION

Strategically positioned at 6021 Pacific Blvd in Huntington Park, California, the Pacific Belgrave Center is an integral part of a vibrant commercial landscape. Surrounded by a diverse mix of retail, dining, and service establishments, this location ensures your business is immersed in a bustling environment. The proximity to key transportation routes enhances accessibility, making it a focal point in the thriving retail downtown trade area.

#### PROPERTY HIGHLIGHTS

- Prime Location: Situated in the heart of Huntington Park's major retail corridor with 252 feet of frontage.
- Strategic Visibility: Ingress/Egress from both Pacific Boulevard and Belgrave Avenue, ensuring easy access for customers.
- Thriving Neighbors: Join a prestigious lineup of neighboring tenants, including Starbucks, Chase Bank, In-N-Out Burger, and more.
- Robust Daytime Population: Benefit from a substantial daytime population of 20,026 employees within a 1-mile radius, ensuring a steady flow of potential customers.