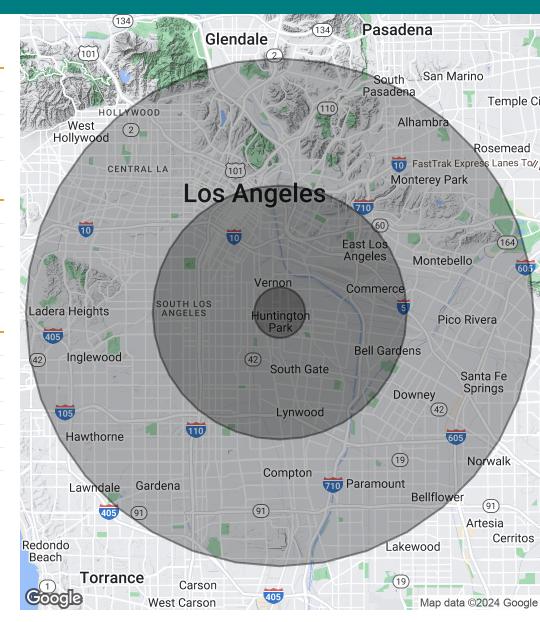

# **LOCATION MAP**

PACIFIC BELGRAVE CENTER | 6021 PACIFIC BLVD, HUNTINGTON PARK, CA 90255

**BROCHURE | PAGE 8** 

949.608.4886

DANIEL@CBM1.COM

## **DEMOGRAPHICS MAP & REPORT**

PACIFIC BELGRAVE CENTER | 6021 PACIFIC BLVD, HUNTINGTON PARK, CA 90255