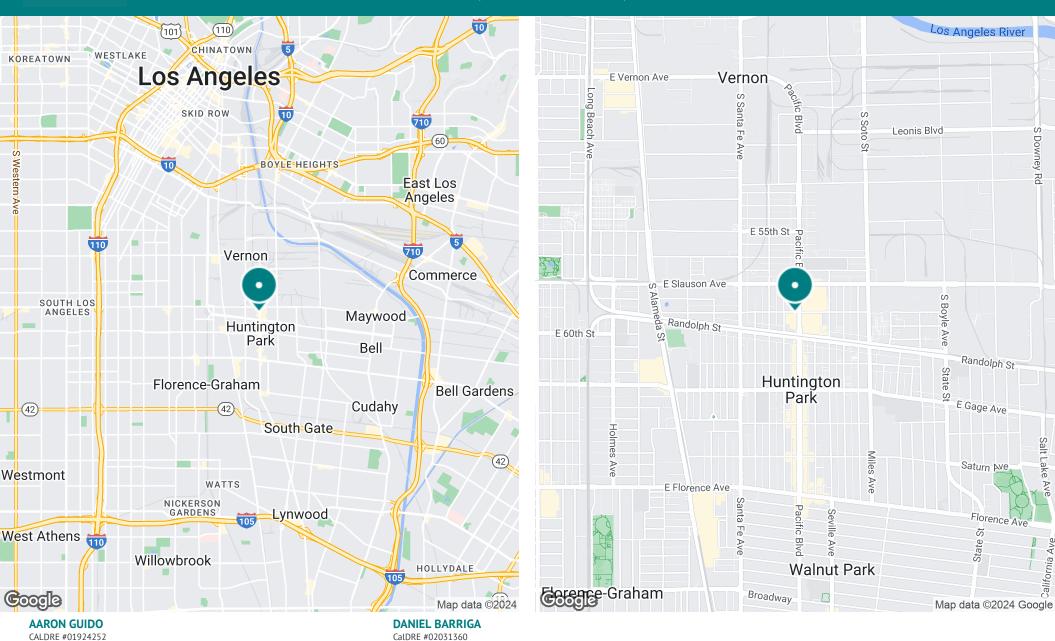

# **LOCATION MAP**

PACIFIC BELGRAVE CENTER | 6021 PACIFIC BLVD, HUNTINGTON PARK, CA 90255

**BROCHURE | PAGE 8** 

949.608.4886

DANIEL@CBM1.COM

### LOCATION DESCRIPTION

Strategically positioned at 6021 Pacific Blvd in Huntington Park, California, the Pacific Belgrave Center is an integral part of a vibrant commercial landscape. Surrounded by a diverse mix of retail, dining, and service establishments, this location ensures your business is immersed in a bustling environment. The proximity to key transportation routes enhances accessibility, making it a focal point in the thriving retail downtown trade area.