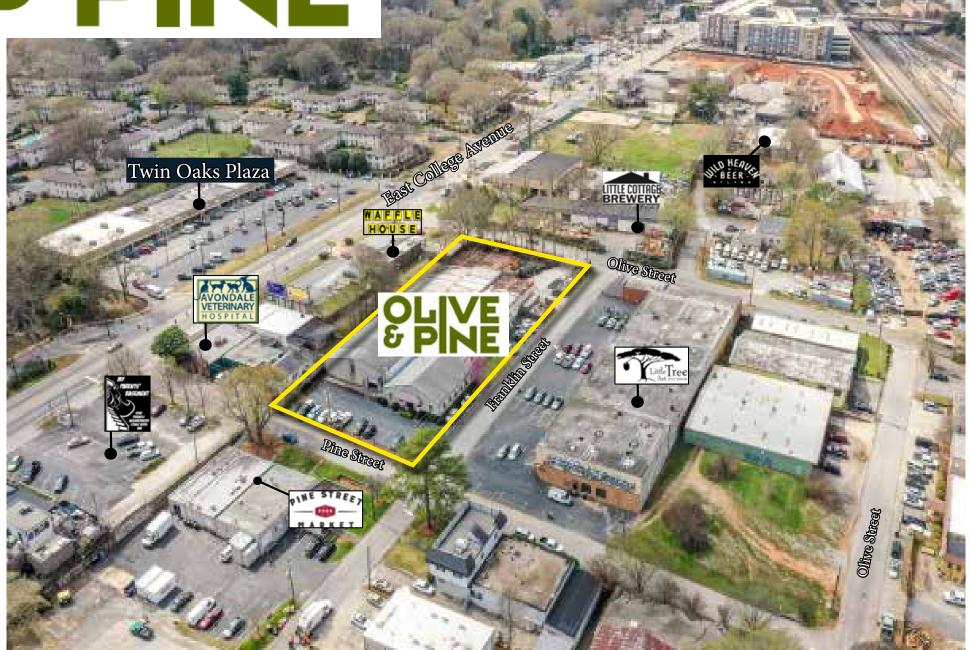

## Adaptive reuse of industrial buildings to multi-purpose neighborhood development:

- « Grand Hall includes up to 8 independent food/beverage concepts with indoor and outdoor communal seating
- Hundreds of new housing units and Avondale MARTA light rail station within walking distance
- « Permitting issued by business-friendly Avondale Estates

Avondale Estates named a Top 15 Family
Friendly City in the US by Opendoor →