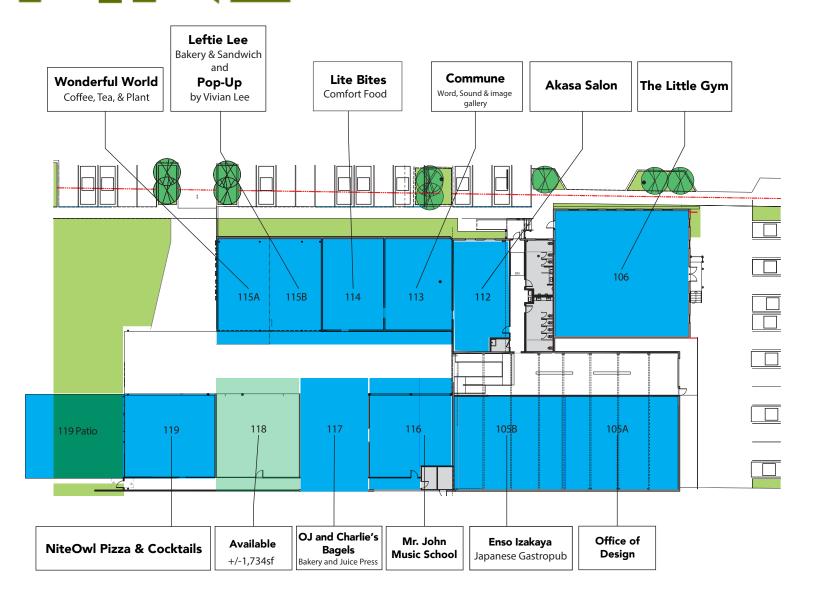

Restaurant | Retail

## Adaptive reuse of industrial buildings to multi-purpose neighborhood development:

- « Grand Hall includes up to 8 independent food/beverage concepts with indoor and outdoor communal seating
- Hundreds of new housing units and Avondale MARTA light rail station within walking distance
- « Permitting issued by business-friendly Avondale Estates