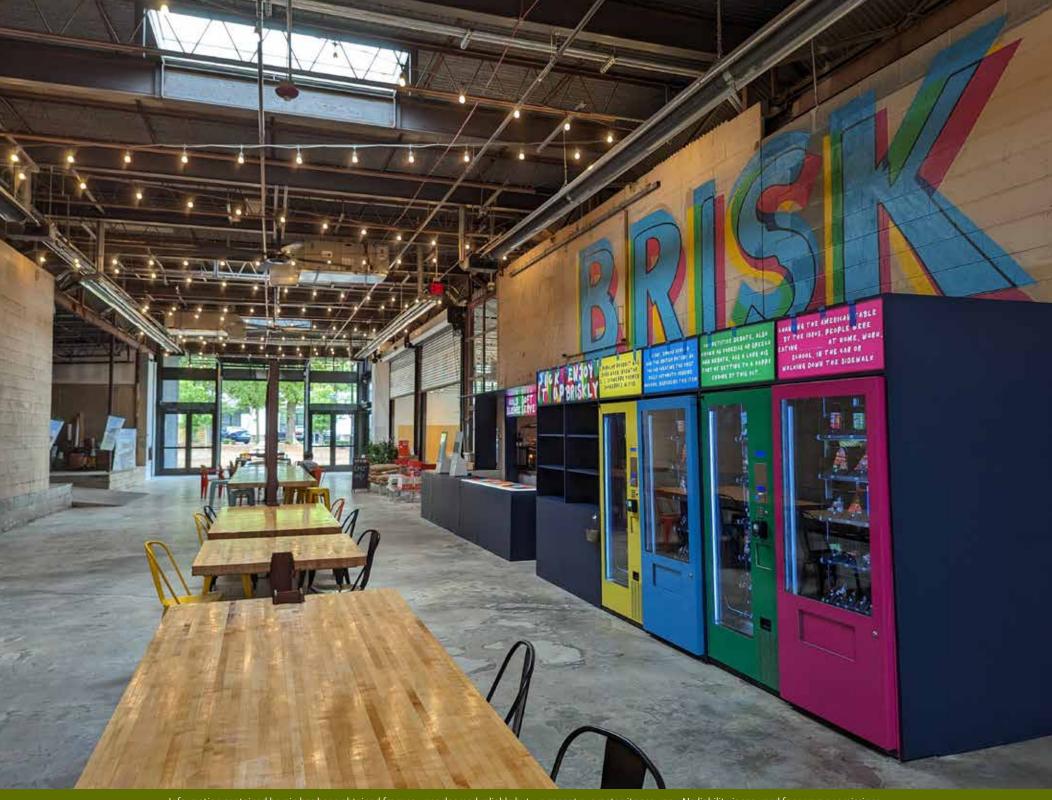

## Adaptive reuse of industrial buildings to multi-purpose neighborhood development:

- « Grand Hall includes up to 8 independent food/beverage concepts with indoor and outdoor communal seating
- Hundreds of new housing units and Avondale MARTA light rail station within walking distance
- « Permitting issued by business-friendly Avondale Estates

Restaurant | Retail