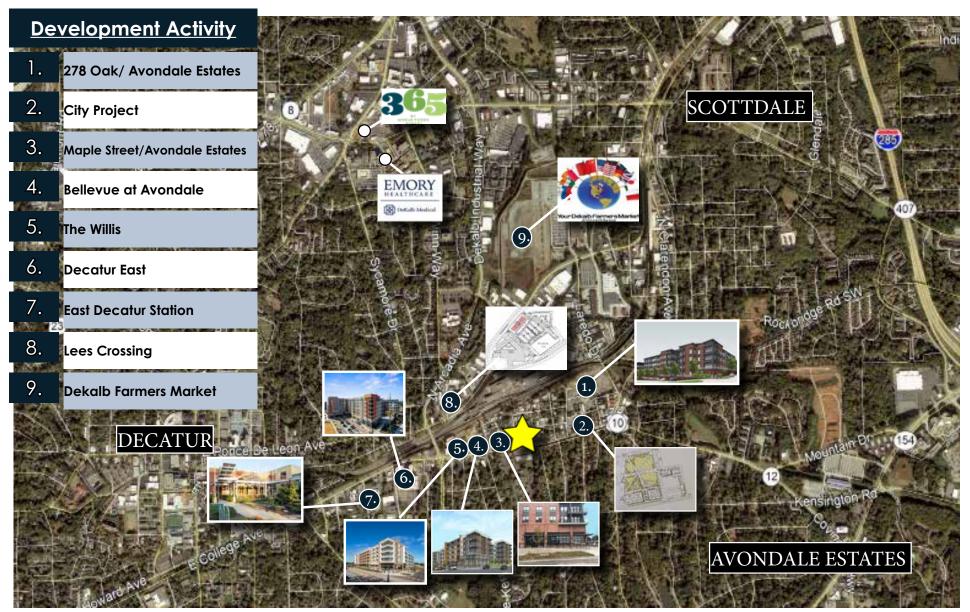

## Adaptive reuse of industrial buildings to multi-purpose neighborhood development:

- « Grand Hall includes up to 8 independent food/beverage concepts with indoor and outdoor communal seating
- Hundreds of new housing units and Avondale MARTA light rail station within walking distance
- « Permitting issued by business-friendly Avondale Estates