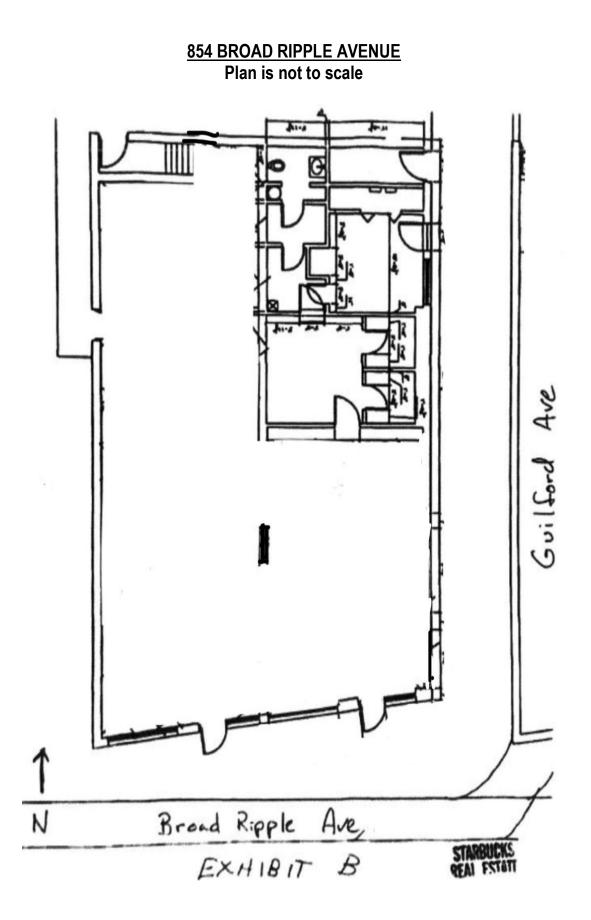

## 854 Broad Ripple Avenue

| TOTAL SQUARE FEET:           | 1,970 useable square feet.                                                                       |                                                  |  |
|------------------------------|--------------------------------------------------------------------------------------------------|--------------------------------------------------|--|
| SPACE PLAN:                  | See plan attached.                                                                               |                                                  |  |
| AVAILABILITY DATE:           | March 1, 2025.                                                                                   |                                                  |  |
| EXCLUSIVE USE:               | Tenant is prohibited from selling bagel related items.                                           |                                                  |  |
| PROPOSED RENT:               | \$7,500/month, RE Taxes, insurance & utilities.                                                  |                                                  |  |
| UTILITIES:                   | Gas, water, electric available in the space.                                                     |                                                  |  |
| RESTROOMS:                   | Two unisex handicapped bathrooms included.                                                       |                                                  |  |
| SIGNAGE:                     | Signage available on south and east faces of the building.                                       |                                                  |  |
| OPERATING EXPENSES:          | Real Estate Taxes – 2023/24<br>P&C Insurance<br>CAM<br>Total                                     | \$1.79/s.f.<br>\$ .62/s.f.<br>tbd<br>\$2.41/s.f. |  |
| TRASH REMOVAL:               | Dumpster availability located behind the building in the alley at Tenant's expense.              |                                                  |  |
| TRAFFIC COUNT:               | 2022 study indicated daily cars of 18,800 at the intersection of Guilford & Broad Ripple Avenue. |                                                  |  |
| DEMOGRAPHICS:                | Available upon request.                                                                          |                                                  |  |
| <b>RESIDENTIAL DENSITY</b> : | See list of apartment units within 5 block area of 854<br>Broad Ripple Avenue on next page.      |                                                  |  |