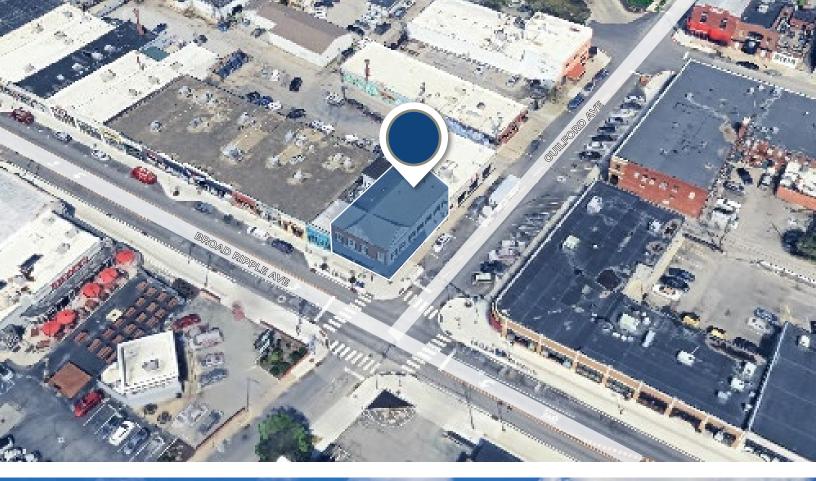

854 BROAD RIPPLE AVE., INDIANAPOLIS, IN 46220

STARBUCKS COFFE

1

717

## PROPERTY HIGHLIGHTS

| Size      | 1,970 Usabble SF             |
|-----------|------------------------------|
| Restrooms | 2 Handicapped                |
| Location  | Popular Broand Ripple Corner |
| Parking   | Metered Street Parking       |

## 854 Broad Ripple Avenue

| TOTAL SQUARE FEET:           | 1,970 useable square feet.                                                                       |                                                  |  |
|------------------------------|--------------------------------------------------------------------------------------------------|--------------------------------------------------|--|
| SPACE PLAN:                  | See plan attached.                                                                               |                                                  |  |
| AVAILABILITY DATE:           | March 1, 2025.                                                                                   |                                                  |  |
| EXCLUSIVE USE:               | Tenant is prohibited from selling bagel related items.                                           |                                                  |  |
| PROPOSED RENT:               | \$7,500/month, RE Taxes, insurance & utilities.                                                  |                                                  |  |
| UTILITIES:                   | Gas, water, electric available in the space.                                                     |                                                  |  |
| RESTROOMS:                   | Two unisex handicapped bathrooms included.                                                       |                                                  |  |
| SIGNAGE:                     | Signage available on south and east faces of the building.                                       |                                                  |  |
| OPERATING EXPENSES:          | Real Estate Taxes – 2023/24<br>P&C Insurance<br>CAM<br>Total                                     | \$1.79/s.f.<br>\$ .62/s.f.<br>tbd<br>\$2.41/s.f. |  |
| TRASH REMOVAL:               | Dumpster availability located behind the building in the alley at Tenant's expense.              |                                                  |  |
| TRAFFIC COUNT:               | 2022 study indicated daily cars of 18,800 at the intersection of Guilford & Broad Ripple Avenue. |                                                  |  |
| DEMOGRAPHICS:                | Available upon request.                                                                          |                                                  |  |
| <b>RESIDENTIAL DENSITY</b> : | See list of apartment units within 5 block area of 854<br>Broad Ripple Avenue on next page.      |                                                  |  |