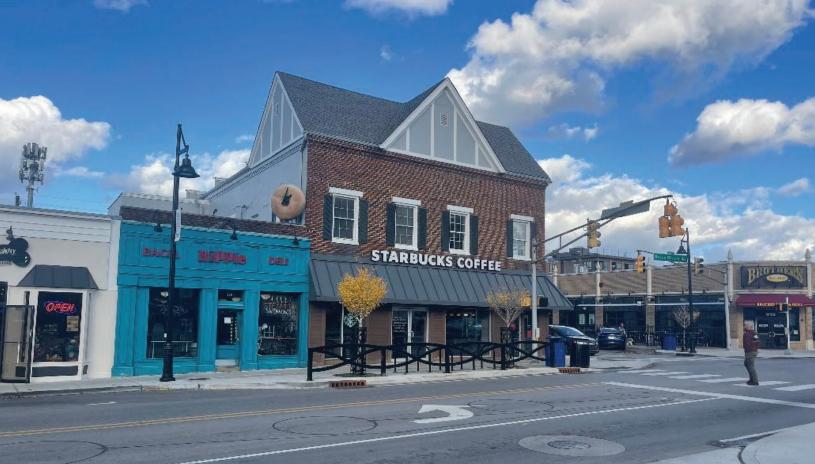

854 BROAD RIPPLE AVE., INDIANAPOLIS, IN 46220

STARBUCKS COFFE

1

717

## PROPERTY HIGHLIGHTS

| Size      | 1,970 Usabble SF             |
|-----------|------------------------------|
| Restrooms | 2 Handicapped                |
| Location  | Popular Broand Ripple Corner |
| Parking   | Metered Street Parking       |