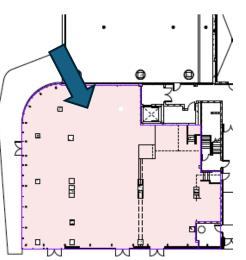

#### **Restaurant Space**

- Rare availability in sought after Union Market District
- Prime corner with huge visibility and presence
- Opposite **El Presidente**
- **5159 sf** total area
- **23**' ceiling
- Abundant patio seating

#### Total Area Available

5159 sf

- Great space for one concept
- Great space for 2 concepts: full service + speakeasy or full service + carry-out

Large outdoor patio

**C**ONTACT

John Asadoorian 703.624.5790 john@asaretail.com