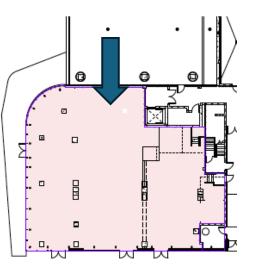

#### **Restaurant Space**

- Rare availability in sought after Union Market District
- Prime corner with huge visibility and presence
- Opposite **El Presidente**
- **5159 sf** total area
- **23**' ceiling
- Abundant patio seating

#### Total Area Available

5159 sf

- Great space for one concept
- Great space for 2 concepts: full service + speakeasy or full service + carry-out

Large outdoor patio

**C**ONTACT

John Asadoorian 703.624.5790 john@asaretail.com