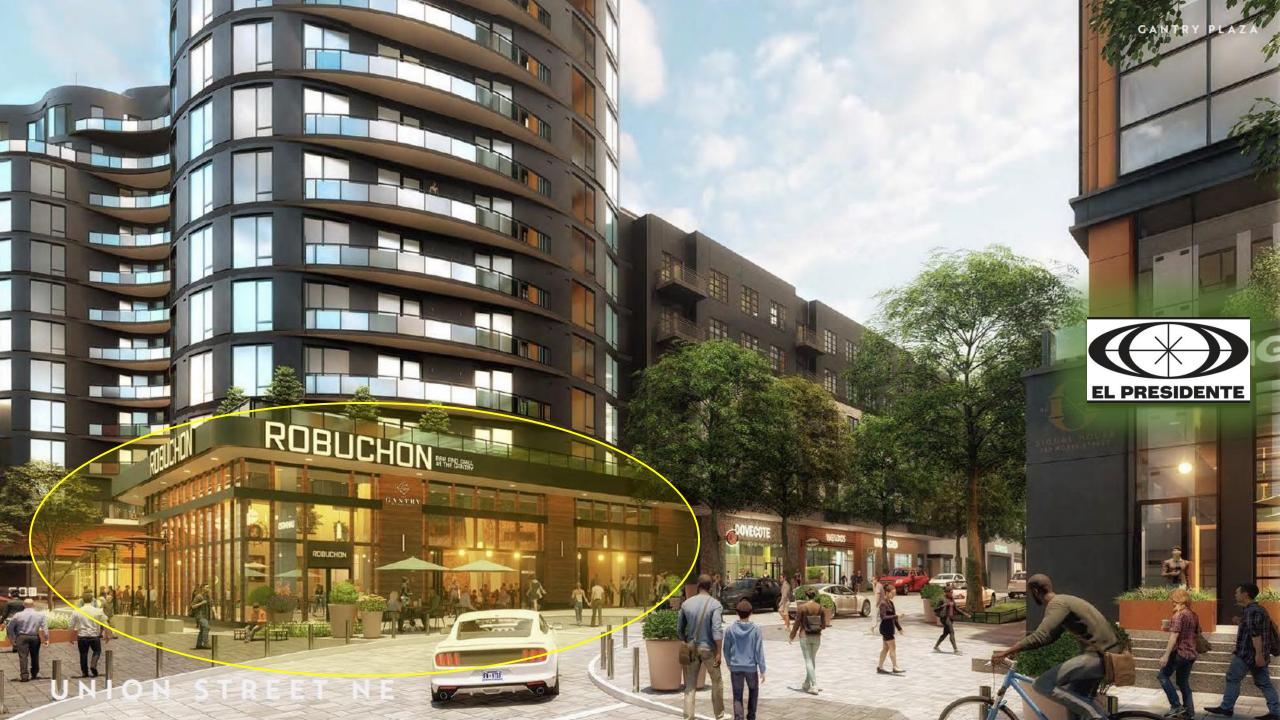

#### **Restaurant Space**

- Rare availability in sought after Union Market District
- Prime corner with huge visibility and presence
- Opposite **El Presidente**
- **5159 sf** total area
- **23**' ceiling
- Abundant patio seating