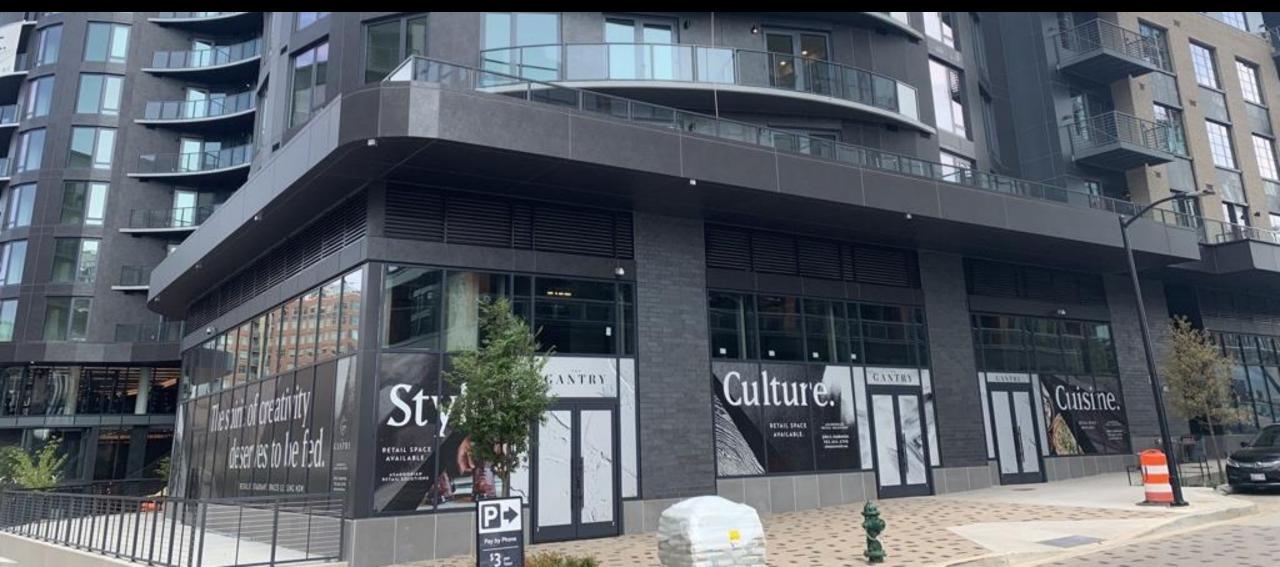

# Restaurant & Retail Opportunity 300 Morse Street NE | Union Market District

When choosing between the District's various retail destinations, those in the know favor Union Market.

DENSITY AND LARGEST
MILLENNIAL GROWTH IN DC

#### **Restaurant Space**

- Rare availability in sought after Union Market District
- Prime corner with huge visibility and presence
- Opposite **El Presidente**
- **5159 sf** total area
- **23**' ceiling
- Abundant patio seating

### **Retail Space**

- 2587 sf total area
- 2<sup>nd</sup> gen build-out

Negotiable Terms

Available Immediately

#### Total Area Available

5159 sf

- Great space for one concept
- Great space for 2 concepts: full service + speakeasy or full service + carry-out

Large outdoor patio

**C**ONTACT

John Asadoorian 703.624.5790 john@asaretail.com