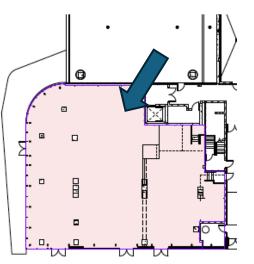

#### **Restaurant Space**

- Rare availability in sought after Union Market District
- Prime corner with huge visibility and presence
- Opposite **El Presidente**
- **5159 sf** total area
- **23**' ceiling
- Abundant patio seating

#### Total Area Available

5159 sf

- Great space for one concept
- Great space for 2 concepts: full service + speakeasy or full service + carry-out

Large outdoor patio

**C**ONTACT

John Asadoorian 703.624.5790 john@asaretail.com