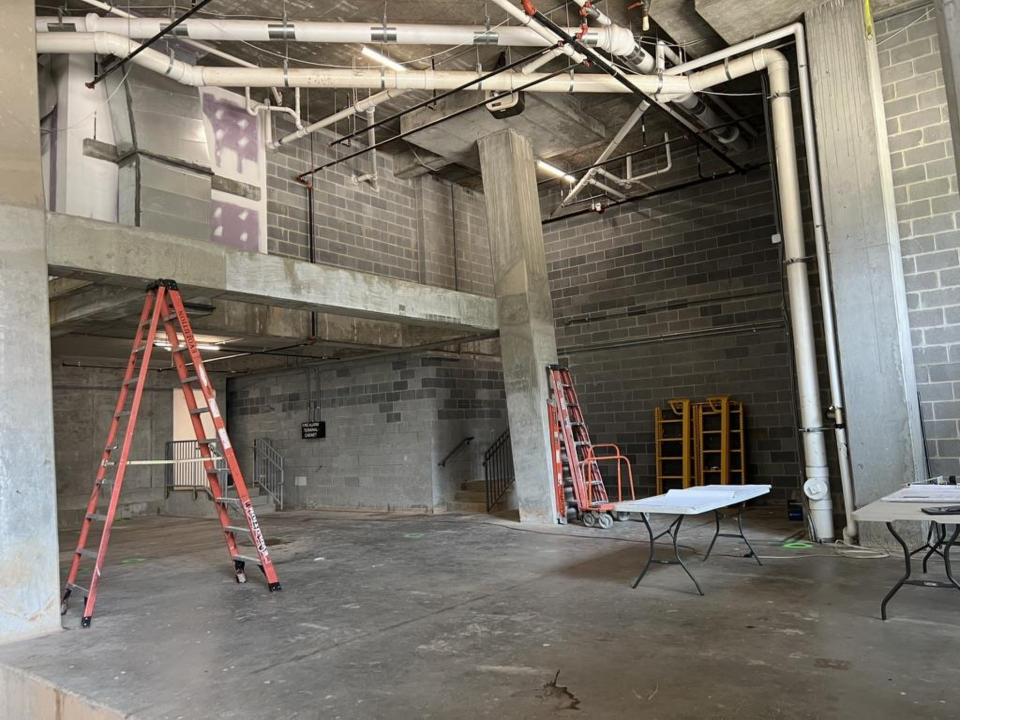

#### **Restaurant Space**

- Rare availability in sought after Union Market District
- Prime corner with huge visibility and presence
- Opposite **El Presidente**
- **5159 sf** total area
- **23**' ceiling
- Abundant patio seating

#### Total Area Available

5159 sf

- Great space for one concept
- Great space for 2 concepts: full service + speakeasy or full service + carry-out

Large outdoor patio

**C**ONTACT

John Asadoorian 703.624.5790 john@asaretail.com