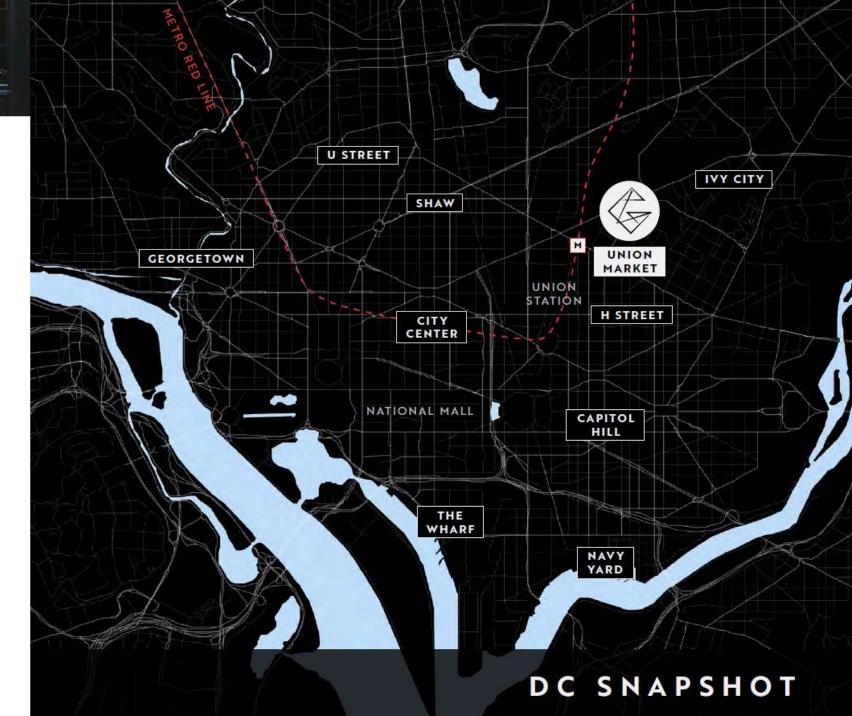

UNION MARKET DISTRICT
WILL ENCOMPASS OVER
1 MILLION SF OF RETAIL
AT FULL BUILD

ONLY 1 MILE AWAY FROM UNION STATION

A new focal point is on the horizon at The Gantry, anchored by a central plaza, iconic artwork, and retail connected by ideas of curated convenience and true community.

5-MINUTE WALK FROM NOMA/ GALLAUDET RED LINE STATION OVER 1,000 STYLISH APARTMENT RESIDENCES AROUND GANTRY PLAZA 8 RESIDENTIAL
& HOTEL
DEVELOPMENTS
WITHIN
IMMEDIATE AREA