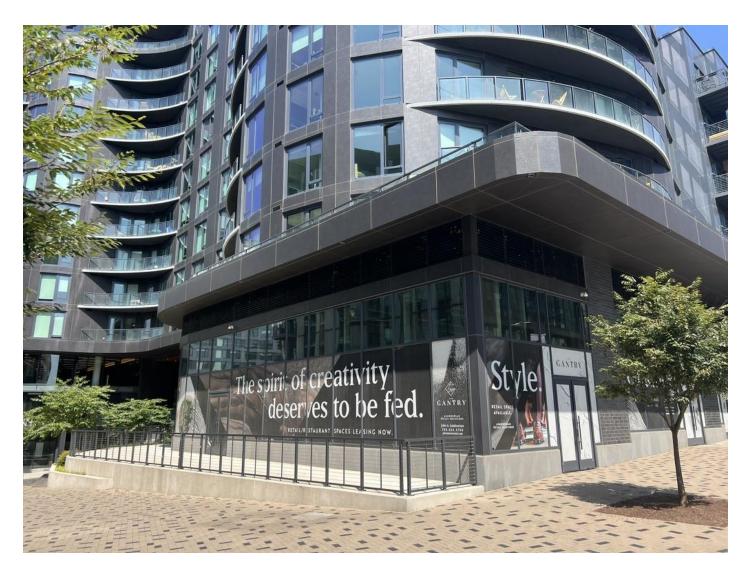

# Restaurant & Retail Opportunity 300 Morse Street NE | Union Market District

When choosing between the District's various retail destinations, those in the know favor Union Market.

DENSITY AND LARGEST
MILLENNIAL GROWTH IN DC

## The Gantry

#### **Restaurant Space**

- Rare availability in sought after Union Market District
- Prime corner with huge visibility and presence
- Opposite **El Presidente**
- **5159 sf** total area
- **23**' ceiling
- Abundant patio seating