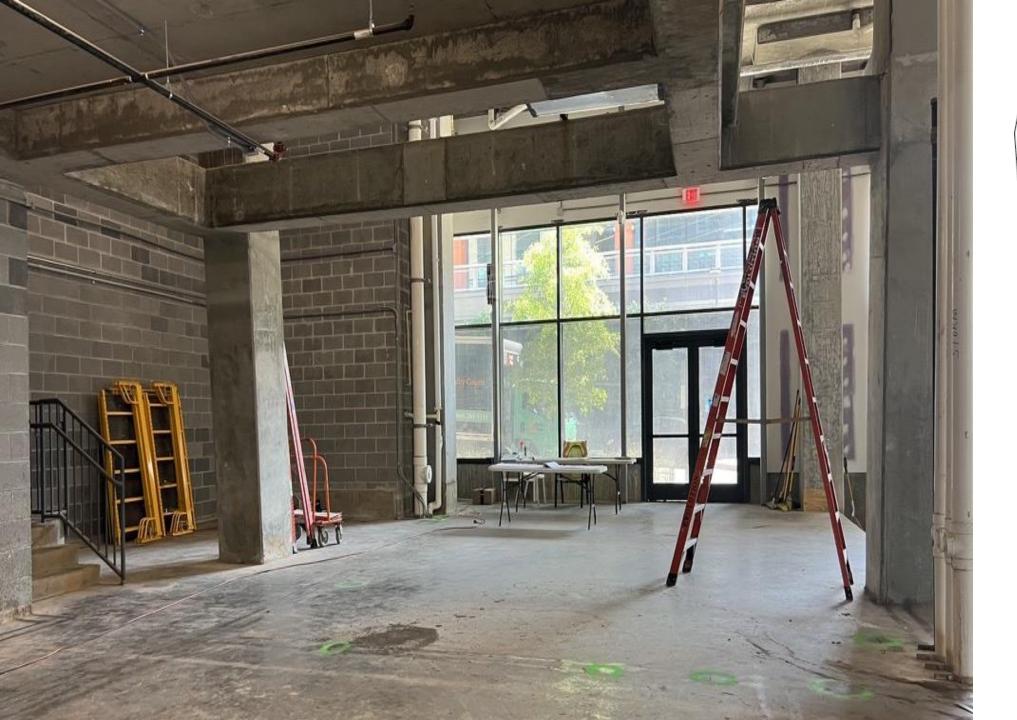

#### **Restaurant Space**

- Rare availability in sought after Union Market District
- Prime corner with huge visibility and presence
- Opposite **El Presidente**
- **5159 sf** total area
- **23**' ceiling
- Abundant patio seating

#### Total Area Available

5159 sf

- Great space for one concept
- Great space for 2 concepts: full service + speakeasy or full service + carry-out

Large outdoor patio

**C**ONTACT

John Asadoorian 703.624.5790 john@asaretail.com