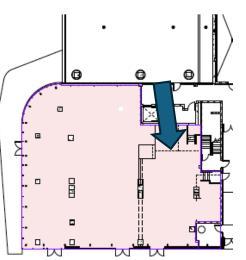

#### **Restaurant Space**

- Rare availability in sought after Union Market District
- Prime corner with huge visibility and presence
- Opposite **El Presidente**
- **5159 sf** total area
- **23**' ceiling
- Abundant patio seating

#### Total Area Available

5159 sf

- Great space for one concept
- Great space for 2 concepts: full service + speakeasy or full service + carry-out

Large outdoor patio

**C**ONTACT

John Asadoorian 703.624.5790 john@asaretail.com