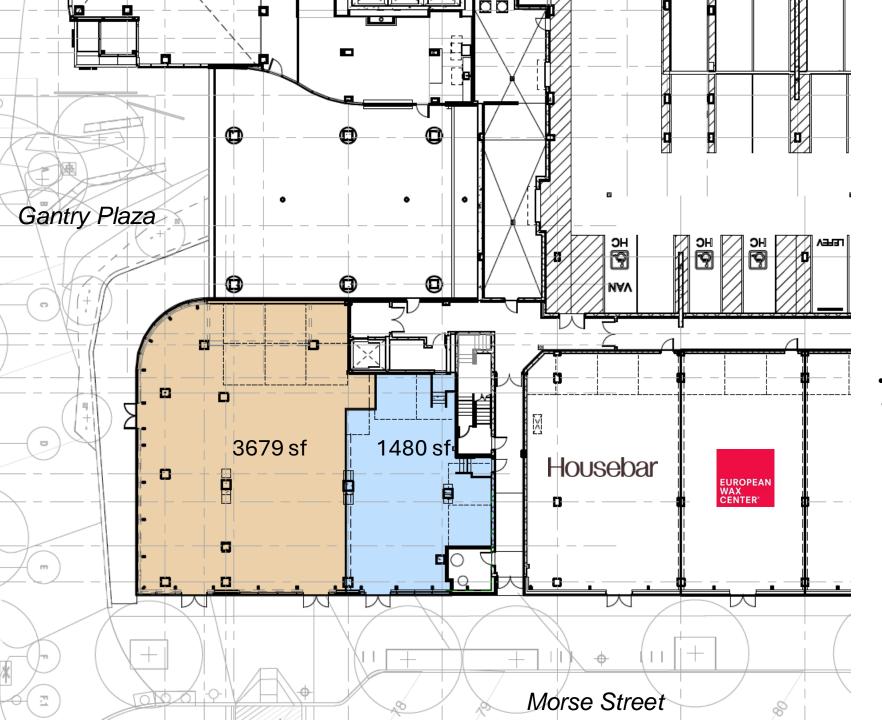

#### **Restaurant Space**

- Rare availability in sought after Union Market District
- Prime corner with huge visibility and presence
- Opposite **El Presidente**
- **5159 sf** total area
- **23**' ceiling
- Abundant patio seating

### **Retail Space**

- 2587 sf total area
- 2<sup>nd</sup> gen build-out

Negotiable Terms

Available Immediately

#### Total Area Available

5159 sf

- Great space for one concept
- Great space for 2 concepts: full service + speakeasy or full service + carry-out

Large outdoor patio

**C**ONTACT

John Asadoorian 703.624.5790 john@asaretail.com