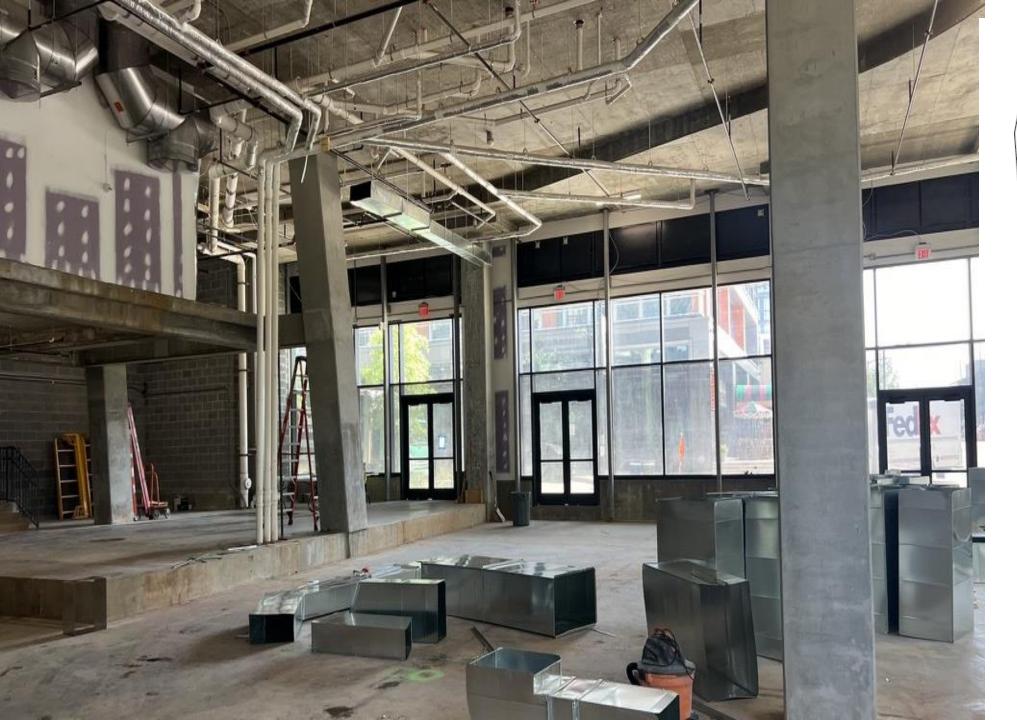

#### **Restaurant Space**

- Rare availability in sought after Union Market District
- Prime corner with huge visibility and presence
- Opposite **El Presidente**
- **5159 sf** total area
- **23**' ceiling
- Abundant patio seating

#### Total Area Available

5159 sf

- Great space for one concept
- Great space for 2 concepts: full service + speakeasy or full service + carry-out

Large outdoor patio

**C**ONTACT

John Asadoorian 703.624.5790 john@asaretail.com