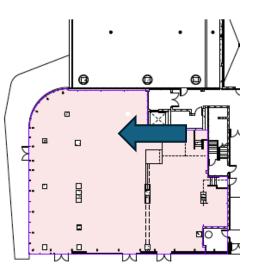

#### **Restaurant Space**

- Rare availability in sought after Union Market District
- Prime corner with huge visibility and presence
- Opposite **El Presidente**
- **5159 sf** total area
- **23**' ceiling
- Abundant patio seating

#### Total Area Available

5159 sf

- Great space for one concept
- Great space for 2 concepts: full service + speakeasy or full service + carry-out

Large outdoor patio

**C**ONTACT

John Asadoorian 703.624.5790 john@asaretail.com