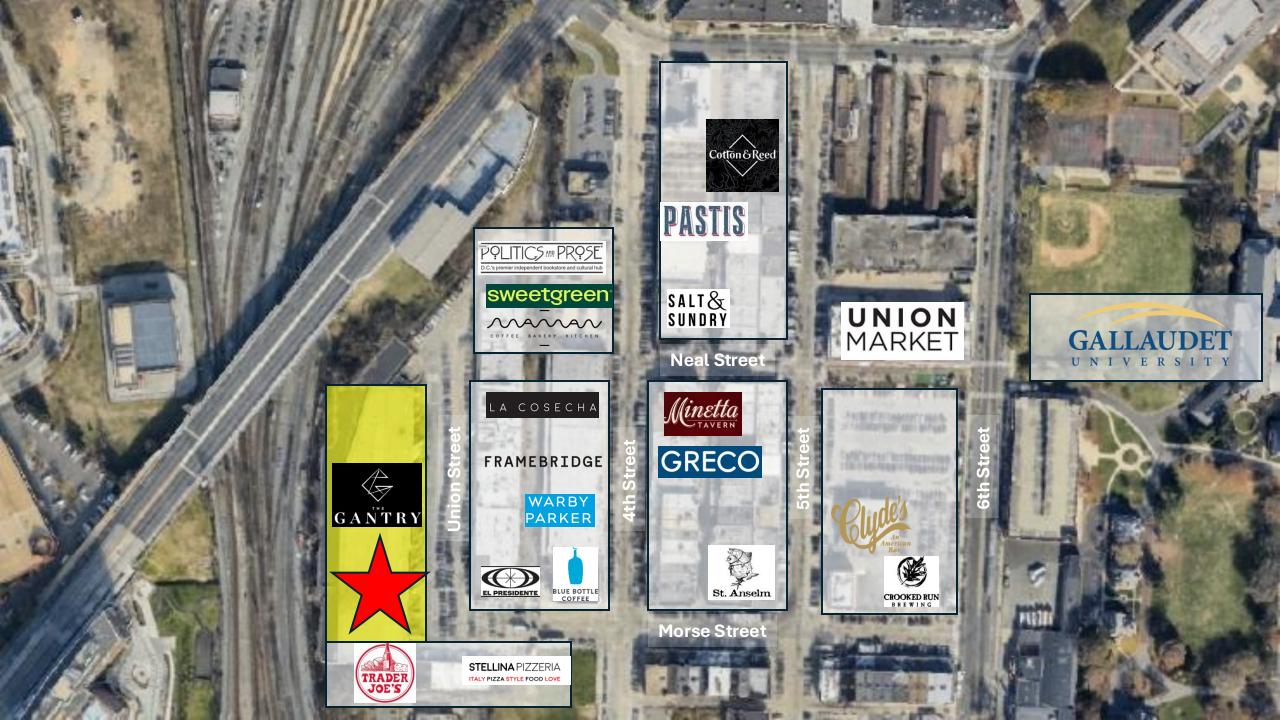

# Restaurant & Retail Opportunity 300 Morse Street NE | Union Market District

When choosing between the District's various retail destinations, those in the know favor Union Market.

DENSITY AND LARGEST
MILLENNIAL GROWTH IN DC

UNION MARKET DISTRICT
WILL ENCOMPASS OVER
1 MILLION SF OF RETAIL
AT FULL BUILD

ONLY 1 MILE AWAY FROM UNION STATION

A new focal point is on the horizon at The Gantry, anchored by a central plaza, iconic artwork, and retail connected by ideas of curated convenience and true community.

5-MINUTE WALK FROM NOMA/ GALLAUDET RED LINE STATION OVER 1,000 STYLISH APARTMENT RESIDENCES AROUND GANTRY PLAZA 8 RESIDENTIAL
& HOTEL
DEVELOPMENTS
WITHIN
IMMEDIATE AREA

## The Gantry