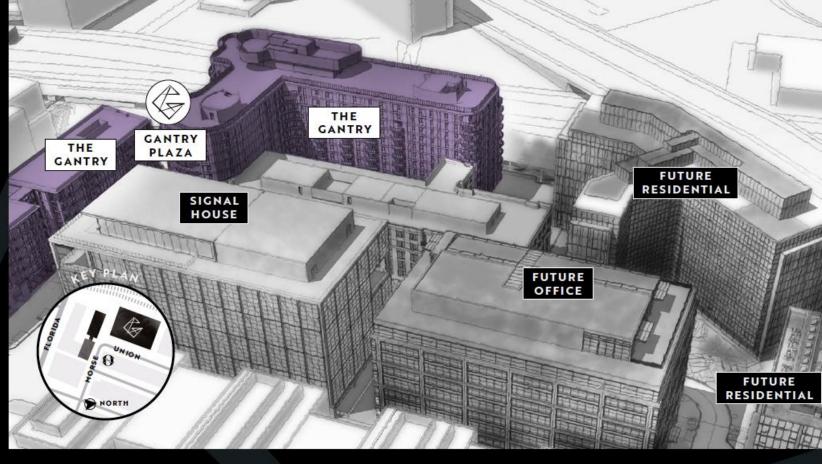

UNION MARKET DISTRICT
WILL ENCOMPASS OVER
1 MILLION SF OF RETAIL
AT FULL BUILD

ONLY 1 MILE AWAY FROM UNION STATION

A new focal point is on the horizon at The Gantry, anchored by a central plaza, iconic artwork, and retail connected by ideas of curated convenience and true community.

5-MINUTE WALK FROM NOMA/ GALLAUDET RED LINE STATION OVER 1,000 STYLISH APARTMENT RESIDENCES AROUND GANTRY PLAZA 8 RESIDENTIAL
& HOTEL
DEVELOPMENTS
WITHIN
IMMEDIATE AREA