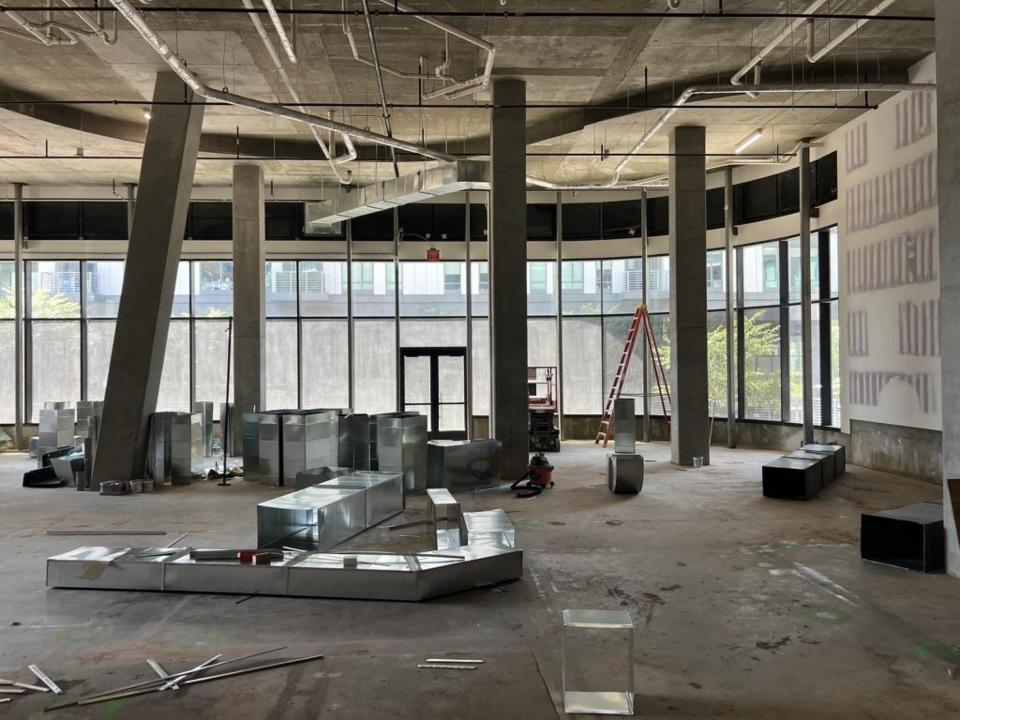

#### **Restaurant Space**

- Rare availability in sought after Union Market District
- Prime corner with huge visibility and presence
- Opposite **El Presidente**
- **5159 sf** total area
- **23**' ceiling
- Abundant patio seating

#### Total Area Available

5159 sf

- Great space for one concept
- Great space for 2 concepts: full service + speakeasy or full service + carry-out

Large outdoor patio

**C**ONTACT

John Asadoorian 703.624.5790 john@asaretail.com