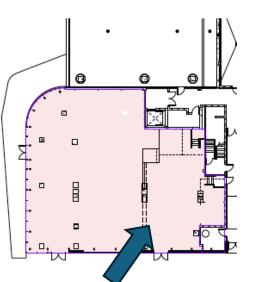

#### **Restaurant Space**

- Rare availability in sought after Union Market District
- Prime corner with huge visibility and presence
- Opposite **El Presidente**
- **5159 sf** total area
- **23**' ceiling
- Abundant patio seating

#### Total Area Available

5159 sf

- Great space for one concept
- Great space for 2 concepts: full service + speakeasy or full service + carry-out

Large outdoor patio

**C**ONTACT

John Asadoorian 703.624.5790 john@asaretail.com