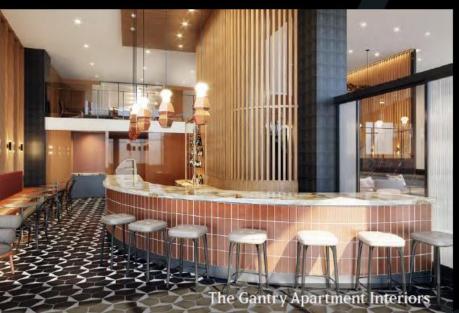

## The Gantry

#### **Restaurant Space**

- Rare availability in sought after Union Market District
- Prime corner with huge visibility and presence
- Opposite **El Presidente**
- **5159 sf** total area
- **23**' ceiling
- Abundant patio seating