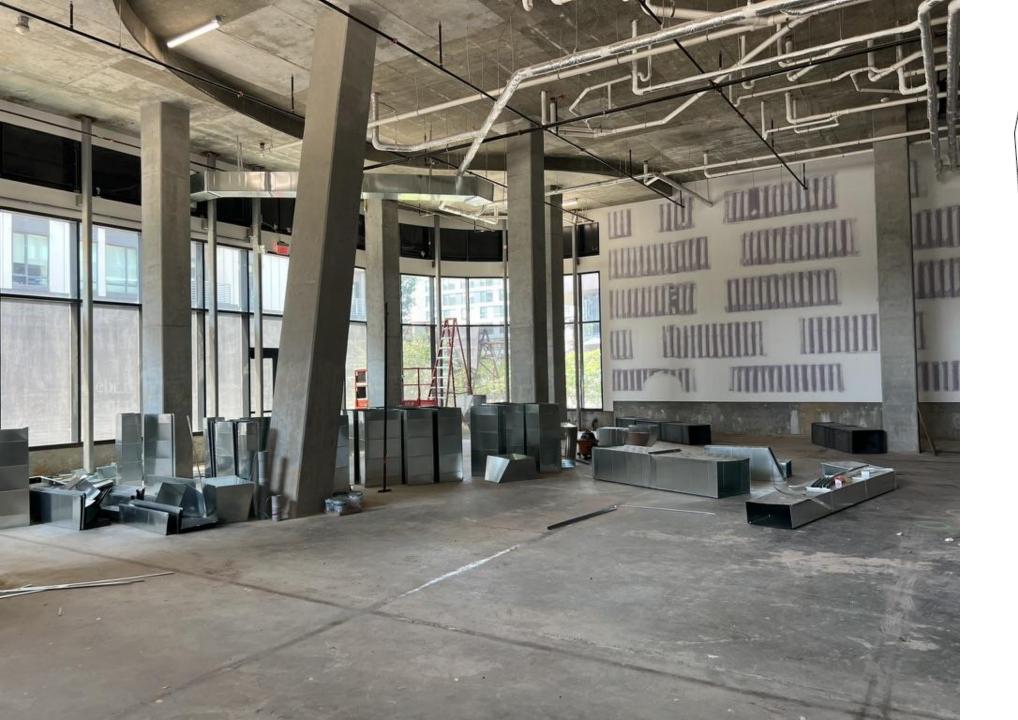

#### **Restaurant Space**

- Rare availability in sought after Union Market District
- Prime corner with huge visibility and presence
- Opposite **El Presidente**
- **5159 sf** total area
- **23**' ceiling
- Abundant patio seating

#### Total Area Available

5159 sf

- Great space for one concept
- Great space for 2 concepts: full service + speakeasy or full service + carry-out

Large outdoor patio

**C**ONTACT

John Asadoorian 703.624.5790 john@asaretail.com