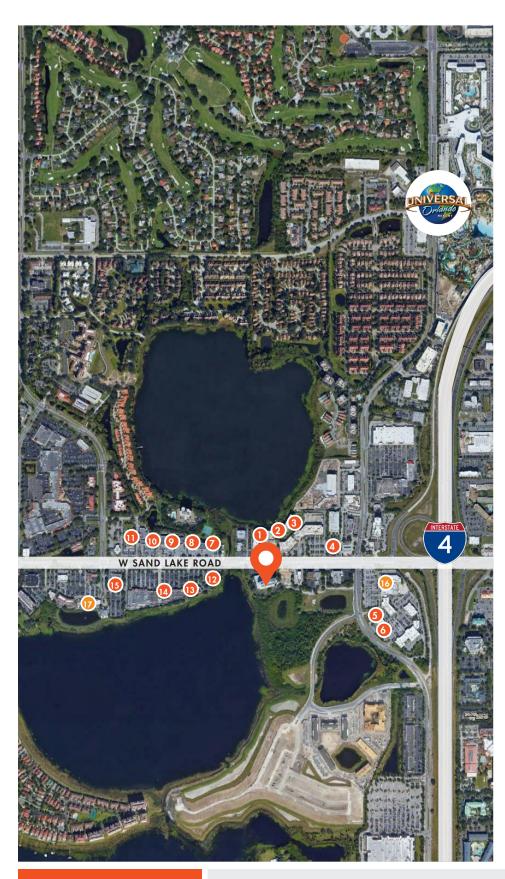

### LOCATION

Sand Lake IV is located on "Restaurant Row" with many neighboring restaurants, hotels, banking, etc. within walking distance. I-4 is within minutes, giving the property easy access to the rest of Orlando.

#### RESTAURANTS

| 0 | Zoe's | Kitchen |  |
|---|-------|---------|--|
| _ | ~     |         |  |

Ocean Prime

- 3 Bento
- 4 Chick Fil A
- 5 Seito Sushi
- 6 Anthony's Coal Fired Pizza
- 7 Ruth's Chris
- 8 MoonFish
- Ok, But First Coffee
- Ohronic Tacos
- The Melting Pot
- 12 Eddie V's Prime Seafood
- 13 Rocco's Tacos
- 14 First Watch
- 15 Panera

#### RETAIL

- 10 Whole Foods Market
- 🕡 Publix

FOR MORE INFORMATION, PLEASE CONTACT:

KEVIN WILL | 407.458.5888 Associate

Kevin.Will@foundrycommercial.com Licensed Real Estate Broker ALEX ROSARIO | 407.540.7713 Partner Alex.Rosario@foundrycommercial.com Licensed Real Estate Broker