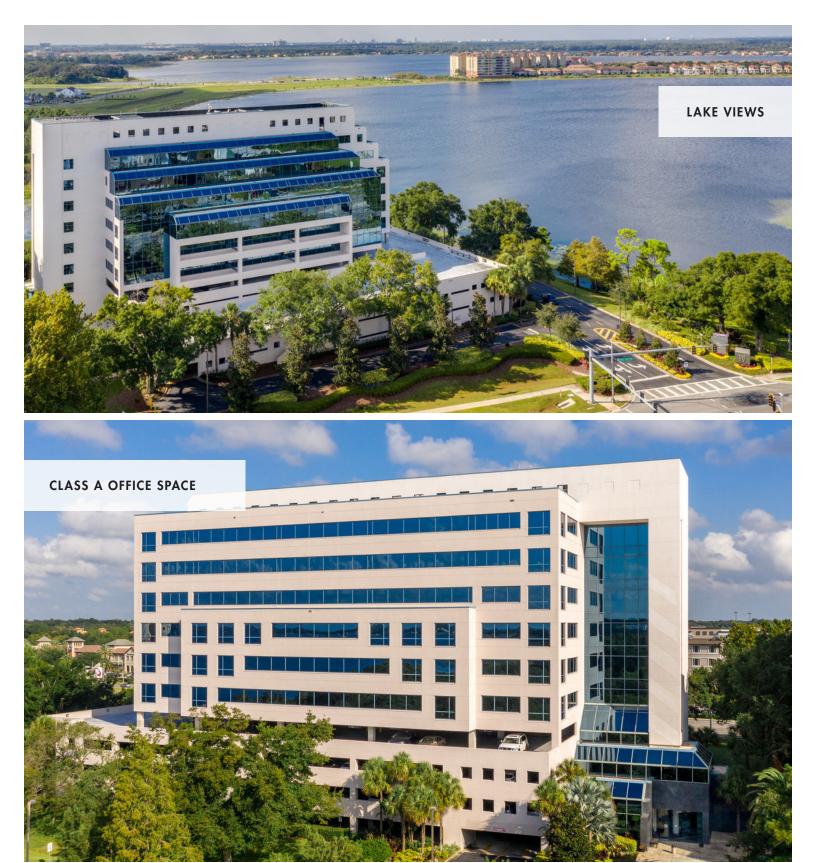

#### **CLASS-A OFFICE BUILDING**

Sand Lake IV is a Class-A office building located in South Orlando with visibility from I-4, and nearby Turnpike & Beachline Expressway (to airport). This is an Energy Star certified building with 360° lake views.

#### **PROPERTY FEATURES**

- Four levels of FREE covered parking
- After hours card key access
- New dedicated traffic light
- Ingress/egress from Turkey Lake Rd. or Sand Lake Rd.
- Executive Suites (HQ, a member of the Regus Group) on the 5th floor provides numerous amenities
- Close to The Mall at Millenia, Bayhill, Windermere, Dr. Phillips, Universal Studios
- On-site management & security guard
- Common break/meeting room in Lobby