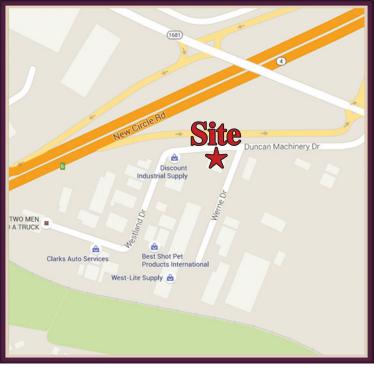

#### LOCATION

**Located at:** 705 Werne Drive, right off Duncan Machinery Drive and New Circle Road.

| Strong and Growing Demographics: | 1 mile   | 3 miles  | <u>5 miles</u> |
|----------------------------------|----------|----------|----------------|
| POS Population:                  | 10,259   | 78,857   | 164,826        |
| POS Households:                  | 3,398    | 30,182   | 64,047         |
| POS Average Household Income:    | \$36,946 | \$38,598 | \$49,675       |