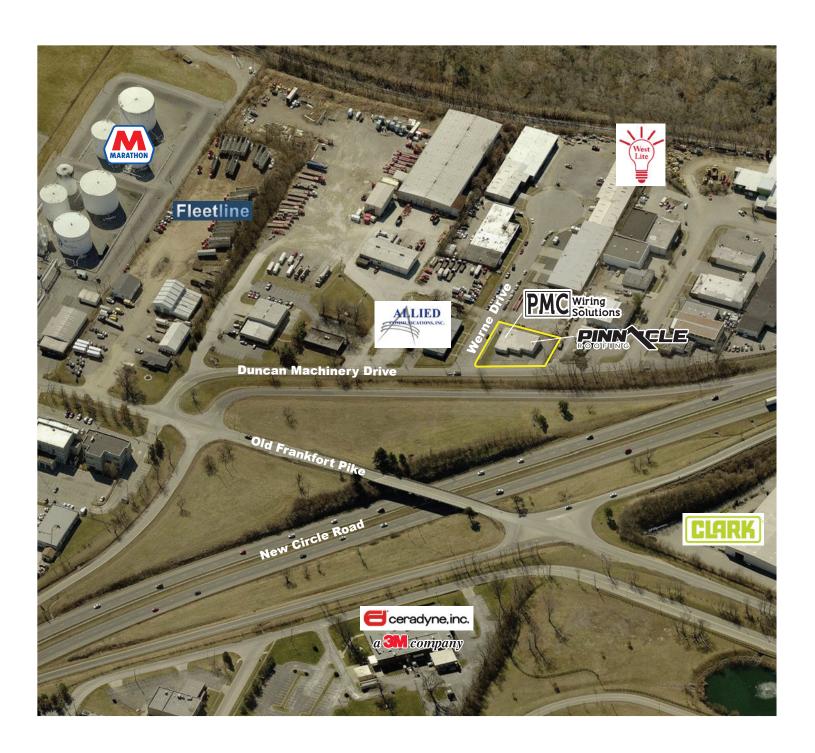

#### **PROPERTY ADVANTAGES**

Conveniently located off Old Frankfort Pike with excellent access to New Circle Rd. The space is highly functional for contractors, suppliers, showroom users or general flex users. Unmatchable visibility on New Circle Rd.

#### LOCATION

**Located at:** 705 Werne Drive, right off Duncan Machinery Drive and New Circle Road.

| Strong and Growing Demographics: | 1 mile   | 3 miles  | <u>5 miles</u> |
|----------------------------------|----------|----------|----------------|
| POS Population:                  | 10,259   | 78,857   | 164,826        |
| POS Households:                  | 3,398    | 30,182   | 64,047         |
| POS Average Household Income:    | \$36,946 | \$38,598 | \$49,675       |