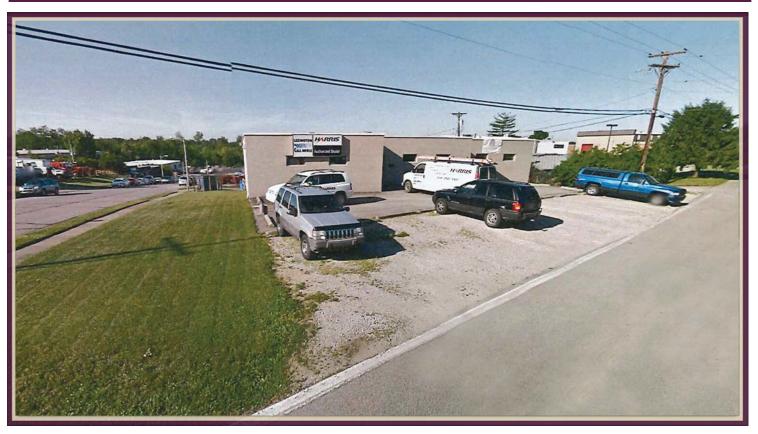

### LEASING OPPORTUNITY

## WERNE DRIVE

705 Werne Drive, Lexington, Kentucky 40504

# **O**PPORTUNITIES

- \* 3,360 sf Industrial/Office/Flex space available.
- \* Excellent access to New Circle, I-75, and Bluegrass Airport.
- \* Split level allows for Office/ Showroom on the main level and warehouse on the lower level. Provides Overhead/Drive in door access.