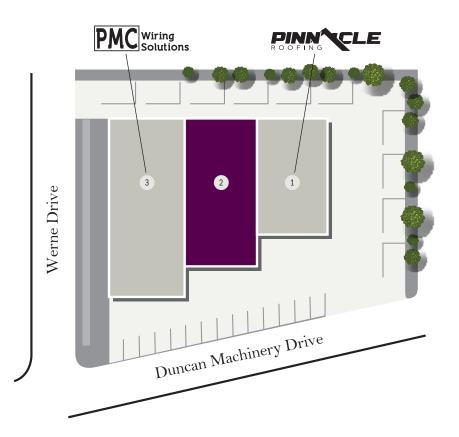

## WERNE DRIVE

705 Werne Drive, Lexington, Kentucky 40504

| 1 Pinnacle Roofing     | 2,800 SF  |
|------------------------|-----------|
| 2 Available            | 3,360 SF  |
| 3 PMC Wiring Solutions | 3,920 SF  |
| Total GLA:             | 10,080 SF |

#### **PROPERTY SPECIFICS**

**Anchor Tenant:** PMC Wiring Solutions

Total GLA: 10,080
Traffic Counts: 9,182
Parking Spaces: 20

Occupancy: 84%