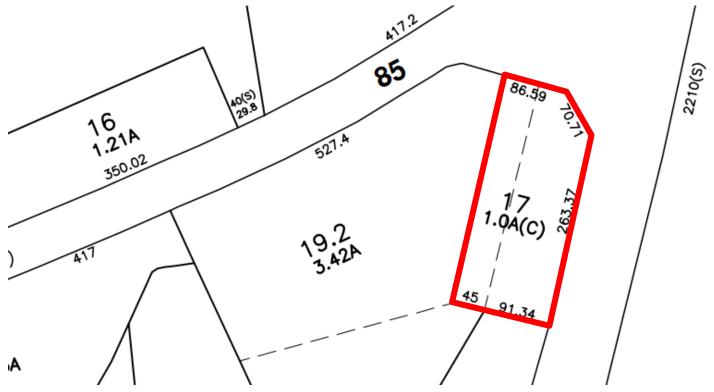

## **1.0± Acre Development Site**

# FOR SALE7677 Route 11 | Adams, New York

Tax Map: 112.20-1-17, Town of Ellisburg