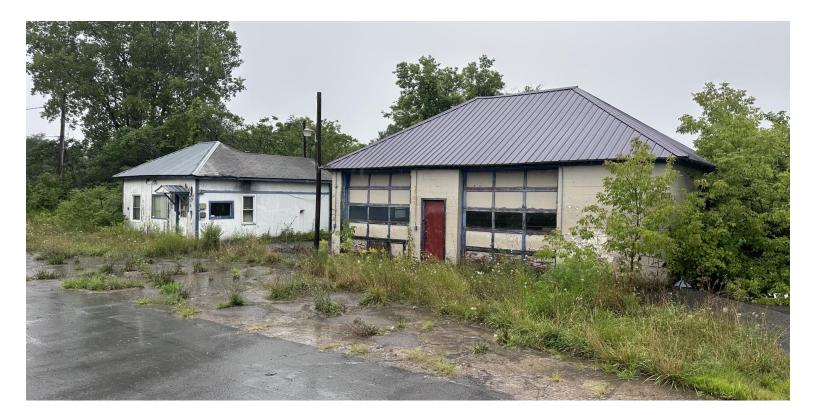

#### **Property Highlights**

- · Excellent road visibility
- Great location right off major Route 11
- Centrally located between Adams Center, Adams, and Mannsville
- No environmental issues
- Great location for ATM drive-thru, gas station, or convenience store
- Two older buildings (1,392± SF) can be torn down for new business concepts
- Asking price is lower than assessed value