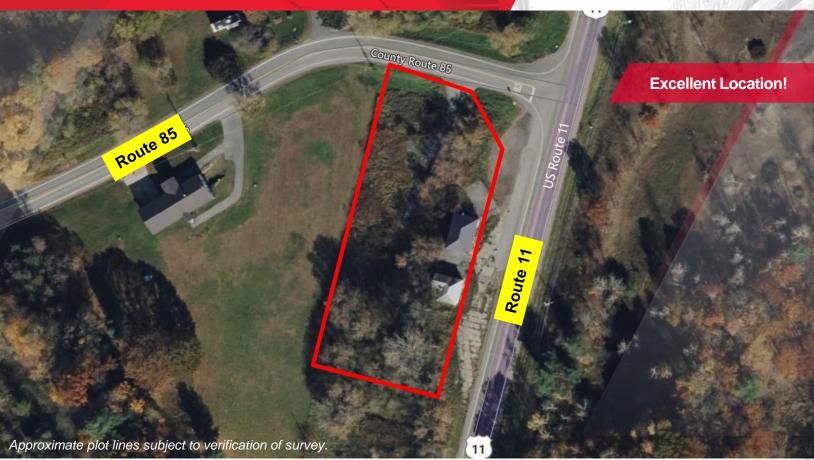

## **1.0± Acre Development Site**

#### **Property Highlights**

- · Excellent road visibility
- Great location right off major Route 11
- Centrally located between Adams Center, Adams, and Mannsville
- No environmental issues
- Great location for ATM drive-thru, gas station, or convenience store
- Two older buildings (1,392± SF) can be torn down for new business concepts
- Asking price is lower than assessed value

# FOR SALE7677 Route 11 | Adams, New York

Tax Map: 112.20-1-17, Town of Ellisburg