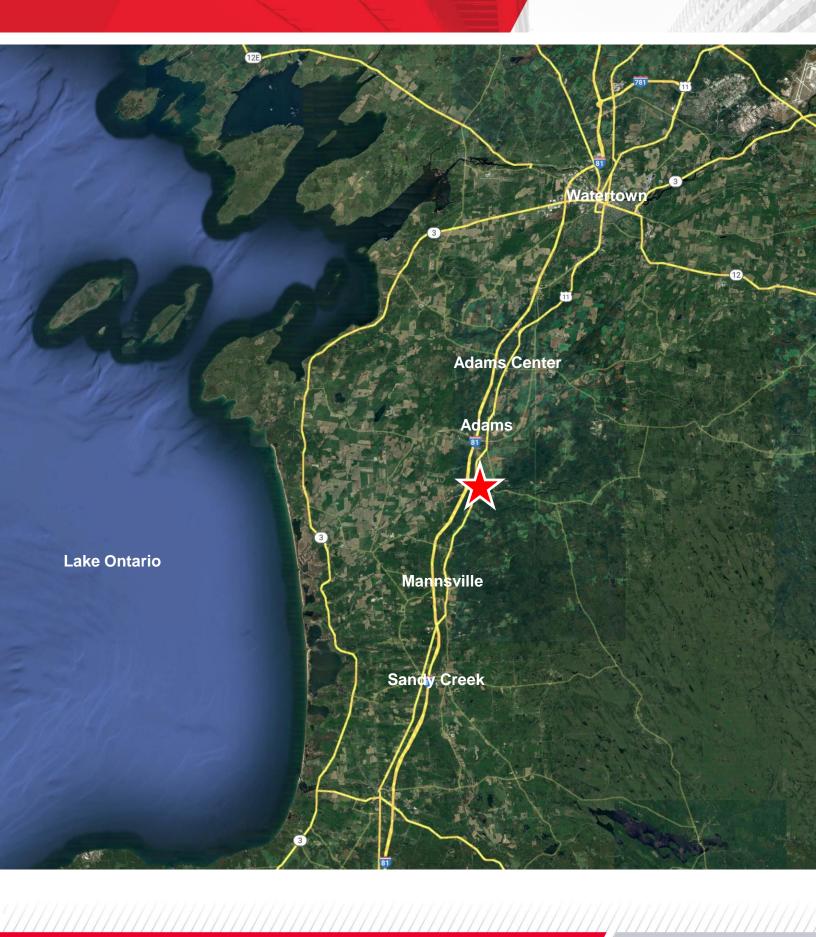

#### **Property Highlights**

- · Excellent road visibility
- Great location right off major Route 11
- Centrally located between Adams Center, Adams, and Mannsville
- No environmental issues
- Great location for ATM drive-thru, gas station, or convenience store
- Two older buildings (1,392± SF) can be torn down for new business concepts
- Asking price is lower than assessed value