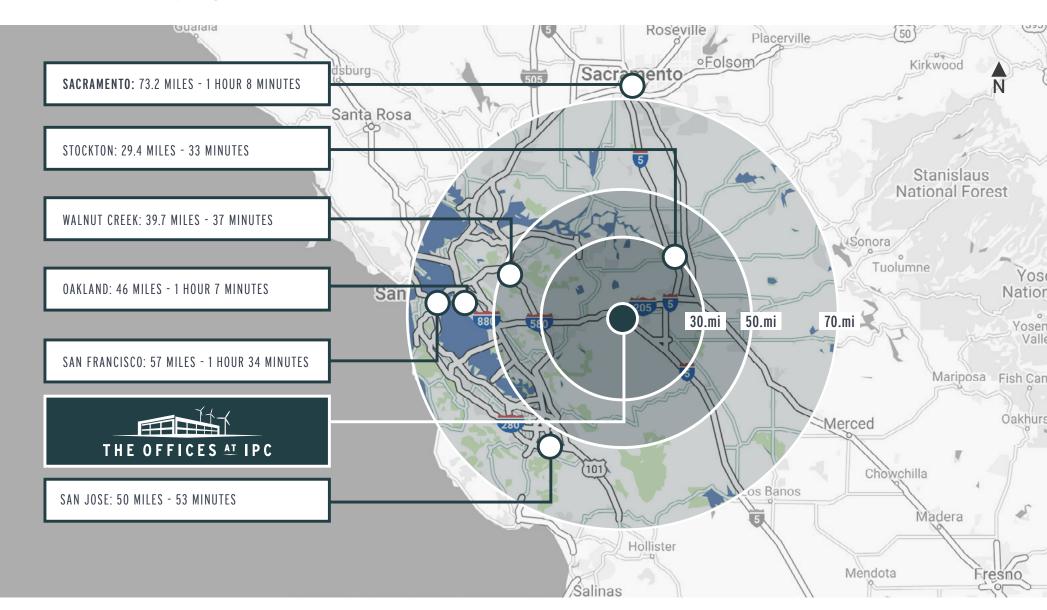

IN CLASS OFFICE SPACE AT BUILD OUT OF OFFICE PARK
- ZONED: COMMERCIAL OFFICE
- TENANT APPRECIATION SERVICES (FOOD TRUCKS, TENANT EVENTS)
- GROWING RETAIL AMENITIES
- ANTICIPATED DIRECT CONNECTION TO VALLEY LINK MASS TRANSIT

- OUTDOOR COMMUNITY PARK WITH BIKE AND PEDESTRIAN CONNECTIONS AND RECREATION FACILITY COMING SOON
- IMMEDIATE ACCESS TO 1-205 AND 1-580 FREEWAYS
- OUTDOOR BOCCE BALL COURT
- EXTERIOR BALCONY
- FLEXIBLE UNIT DEMISING
- · INDOOR/OUTDOOR CAFÉ



# BUILDING HIGHLIGHTS

- HIGH SPEED FIBER LINE DATA AND COMMUNICATION SYSTEMS
- ON-SITE FITNESS CENTER
- ABOVE MARKET AVERAGE PARKING OF 5 STALLS PER 1,000 S/F, EXPANDABLE UP TO 8 STALLS PER 1,000 S/F
- EV CHARGING STATIONS

















# SITE PLAN





# FIRST FLOOR

AVAILABLE: ±3,911 RSF

















## **DRIVE TIMES**



#### 615 INTERNATIONAL PARKWAY | TRACY, CA



CONTACT

BRIAN PETERSON
Senior Vice President
+1 209 476 2907
Lic. 01718738
Brian.peterson@cbre.com

STEVE WHITE
First Vice President
+1 209 476 2906
Lic. 01781200
Steve.white@cbre.com



© 2024 CBRE, Inc. All rights reserved. This information has been obtained from sources believed reliable, but has not been verified for accuracy or completeness. You should conduct a careful, independent investigation of the property and verify all information. Any reliance on this information is solely at your own risk. CBRE and the CBRE logo are service marks of CBRE, Inc. All other marks displayed on this document are the property of their respective owners, and the use of such logos does not imply any affiliation with or endorsement of CBRE. Photos herei