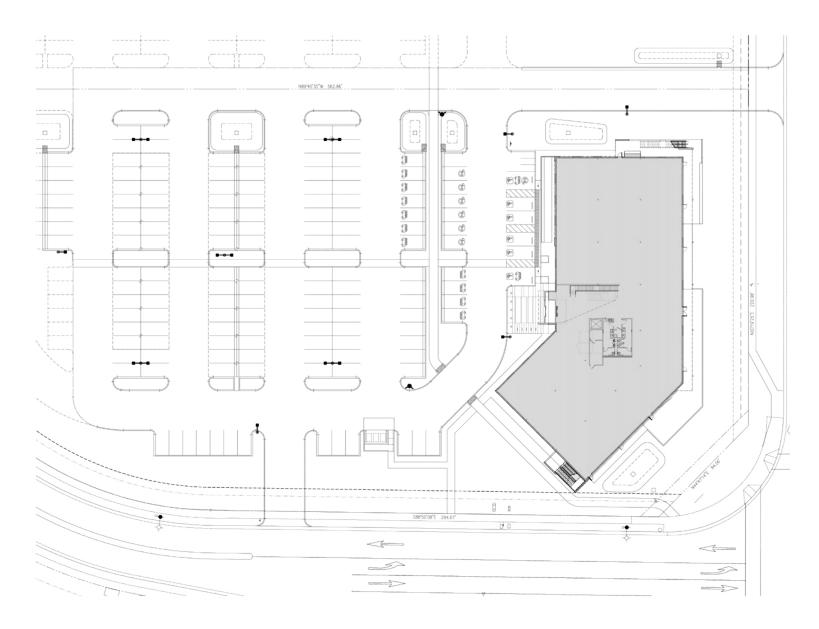

ST PROMINENT MIXED USE BUSINESS AND LOGISTICS PARK
- UP TO 160,000 SF OF BEST IN CLASS OFFICE SPACE AT BUILD OUT OF OFFICE PARK
- ZONED: COMMERCIAL OFFICE
- TENANT APPRECIATION SERVICES (FOOD TRUCKS, TENANT EVENTS)
- GROWING RETAIL AMENITIES
- ANTICIPATED DIRECT CONNECTION TO VALLEY LINK MASS TRANSIT

- OUTDOOR COMMUNITY PARK WITH BIKE AND PEDESTRIAN CONNECTIONS AND RECREATION FACILITY COMING SOON
- IMMEDIATE ACCESS TO 1-205 AND 1-580 FREEWAYS
- OUTDOOR BOCCE BALL COURT
- EXTERIOR BALCONY
- FLEXIBLE UNIT DEMISING
- · INDOOR/OUTDOOR CAFÉ



# BUILDING HIGHLIGHTS

- HIGH SPEED FIBER LINE DATA AND COMMUNICATION SYSTEMS
- ON-SITE FITNESS CENTER
- ABOVE MARKET AVERAGE PARKING OF 5 STALLS PER 1,000 S/F, EXPANDABLE UP TO 8 STALLS PER 1,000 S/F
- EV CHARGING STATIONS

















# SITE PLAN





# FIRST FLOOR

AVAILABLE: ±3,911 RSF

















## **DRIVE TIMES**



#### 615 INTERNATIONAL PARKWAY | TRACY, CA



CONTACT

BRIAN PETERSON
Senior Vice President
+1 209 476 2907
Lic. 01718738
Brian.peterson@cbre.com

STEVE WHITE
First Vice President
+1 209 476 2906
Lic. 01781200
Steve.white@cbre.com



© 2024 CBRE, Inc. All rights reserved. This information has been obtained from sources believed reliable, but has not been verified for accuracy or completeness. You should conduct a careful, independent investigation of the property and verify all information. Any reliance on this information is solely at your own risk. CBRE and the CBRE logo are service marks of CBRE, Inc. All other marks displayed on this document are the property of their respective owners, and the use of such