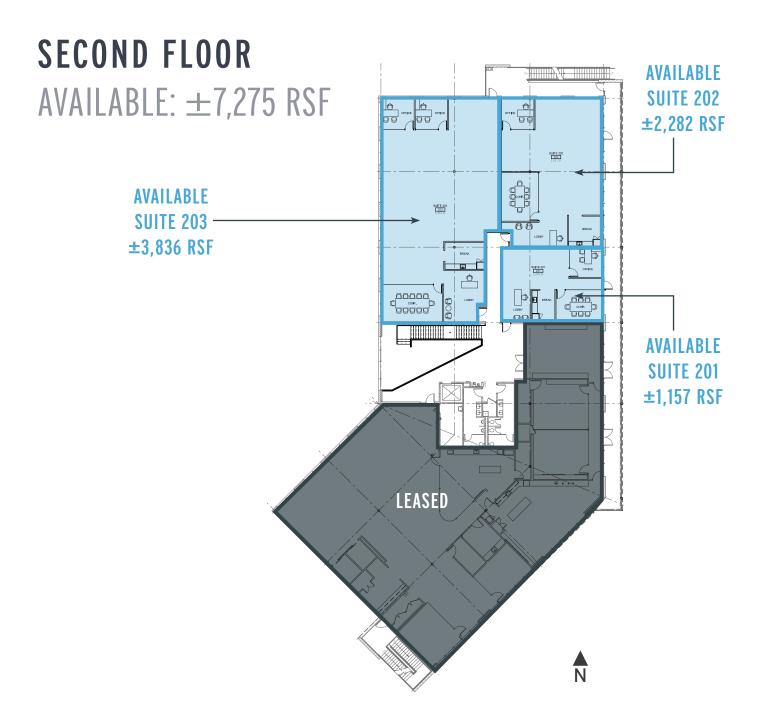

- UP TO 160,000 SF OF BEST IN CLASS OFFICE SPACE AT BUILD OUT OF OFFICE PARK
- ZONED: COMMERCIAL OFFICE
- TENANT APPRECIATION SERVICES (FOOD TRUCKS, TENANT EVENTS)
- GROWING RETAIL AMENITIES
- ANTICIPATED DIRECT CONNECTION TO VALLEY LINK MASS TRANSIT

- OUTDOOR COMMUNITY PARK WITH BIKE AND PEDESTRIAN CONNECTIONS AND RECREATION FACILITY COMING SOON
- IMMEDIATE ACCESS TO 1-205 AND 1-580 FREEWAYS
- OUTDOOR BOCCE BALL COURT
- EXTERIOR BALCONY
- FLEXIBLE UNIT DEMISING
- · INDOOR/OUTDOOR CAFÉ



# BUILDING HIGHLIGHTS

- HIGH SPEED FIBER LINE DATA AND COMMUNICATION SYSTEMS
- ON-SITE FITNESS CENTER
- ABOVE MARKET AVERAGE PARKING OF 5 STALLS PER 1,000 S/F, EXPANDABLE UP TO 8 STALLS PER 1,000 S/F
- EV CHARGING STATIONS

















# SITE PLAN





# FIRST FLOOR

AVAILABLE: ±3,911 RSF

















## **DRIVE TIMES**



#### 615 INTERNATIONAL PARKWAY | TRACY, CA



CONTACT

BRIAN PETERSON
Senior Vice President
+1 209 476 2907
Lic. 01718738
Brian.peterson@cbre.com

STEVE WHITE
First Vice President
+1 209 476 2906
Lic. 01781200
Steve.white@cbre.com



© 2024 CBRE, Inc. All rights reserved. This information has been obtained from sources believed reliable, but has not been verified for accuracy or completeness. You should conduct a careful, independent investigation of the property and verify all information. Any reliance on this information is solely at your own risk. CBRE and the CBRE logo are service marks of CBRE, Inc. All other marks displayed on this document are the property of their respective owners, and the use of such logos does not imply any affiliation with or endor