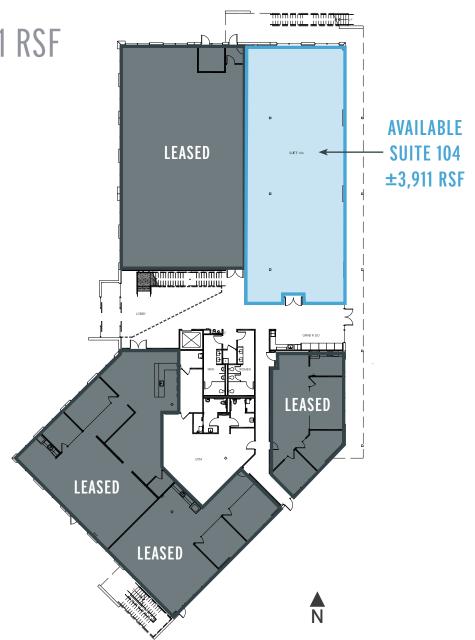

ICS PARK
- UP TO 160,000 SF OF BEST IN CLASS OFFICE SPACE AT BUILD OUT OF OFFICE PARK
- ZONED: COMMERCIAL OFFICE
- TENANT APPRECIATION SERVICES (FOOD TRUCKS, TENANT EVENTS)
- GROWING RETAIL AMENITIES
- ANTICIPATED DIRECT CONNECTION TO VALLEY LINK MASS TRANSIT

- OUTDOOR COMMUNITY PARK WITH BIKE AND PEDESTRIAN CONNECTIONS AND RECREATION FACILITY COMING SOON
- IMMEDIATE ACCESS TO 1-205 AND 1-580 FREEWAYS
- OUTDOOR BOCCE BALL COURT
- EXTERIOR BALCONY
- FLEXIBLE UNIT DEMISING
- · INDOOR/OUTDOOR CAFÉ



# BUILDING HIGHLIGHTS

- HIGH SPEED FIBER LINE DATA AND COMMUNICATION SYSTEMS
- ON-SITE FITNESS CENTER
- ABOVE MARKET AVERAGE PARKING OF 5 STALLS PER 1,000 S/F, EXPANDABLE UP TO 8 STALLS PER 1,000 S/F
- EV CHARGING STATIONS

















# SITE PLAN





# FIRST FLOOR

AVAILABLE: ±3,911 RSF

















## **DRIVE TIMES**



#### 615 INTERNATIONAL PARKWAY | TRACY, CA



CONTACT

BRIAN PETERSON
Senior Vice President
+1 209 476 2907
Lic. 01718738
Brian.peterson@cbre.com

STEVE WHITE
First Vice President
+1 209 476 2906
Lic. 01781200
Steve.white@cbre.com



© 2024 CBRE, Inc. All rights reserved. This information has been obtained from sources believed reliable, but has not been verified for accuracy or completeness. You should conduct a careful, independent investigation of the property and verify all information. Any reliance on this information is solely at your own risk. CBRE and the CBRE logo are service marks of CBRE, Inc. All other marks displayed on this document are the property of their respective owners, and the use of such logos does not imply any affiliation with