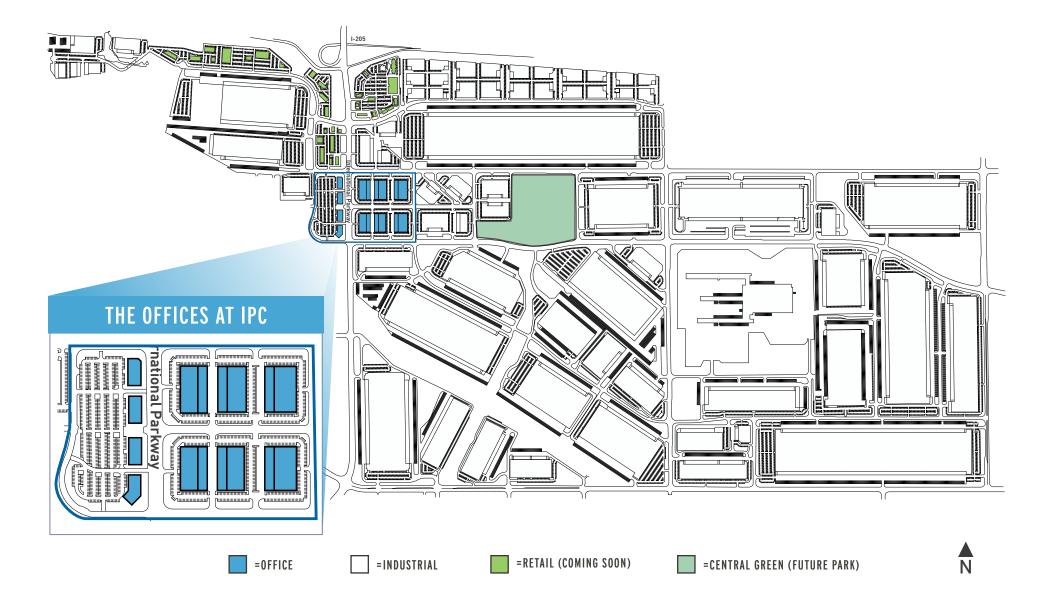

## INTERNATIONAL PARK OF COMMERCE SITE PLAN



## PROJECT HIGHLIGHTS

- BAY AREA CONNECTION TO THE CENTRAL VALLEY
- CENTRALLY LOCATED IN THE REGION'S MOST PROMINENT MIXED USE BUSINESS AND LOGISTICS PARK
- UP TO 160,000 SF OF BEST IN CLASS OFFICE SPACE AT BUILD OUT OF OFFICE PARK
- ZONED: COMMERCIAL OFFICE
- TENANT APPRECIATION SERVICES (FOOD TRUCKS, TENANT EVENTS)
- GROWING RETAIL AMENITIES
- ANTICIPATED DIRECT CONNECTION TO VALLEY LINK MASS TRANSIT

- OUTDOOR COMMUNITY PARK WITH BIKE AND PEDESTRIAN CONNECTIONS AND RECREATION FACILITY COMING SOON
- IMMEDIATE ACCESS TO 1-205 AND 1-580 FREEWAYS
- OUTDOOR BOCCE BALL COURT
- EXTERIOR BALCONY
- FLEXIBLE UNIT DEMISING
- · INDOOR/OUTDOOR CAFÉ



# BUILDING HIGHLIGHTS

- HIGH SPEED FIBER LINE DATA AND COMMUNICATION SYSTEMS
- ON-SITE FITNESS CENTER
- ABOVE MARKET AVERAGE PARKING OF 5 STALLS P