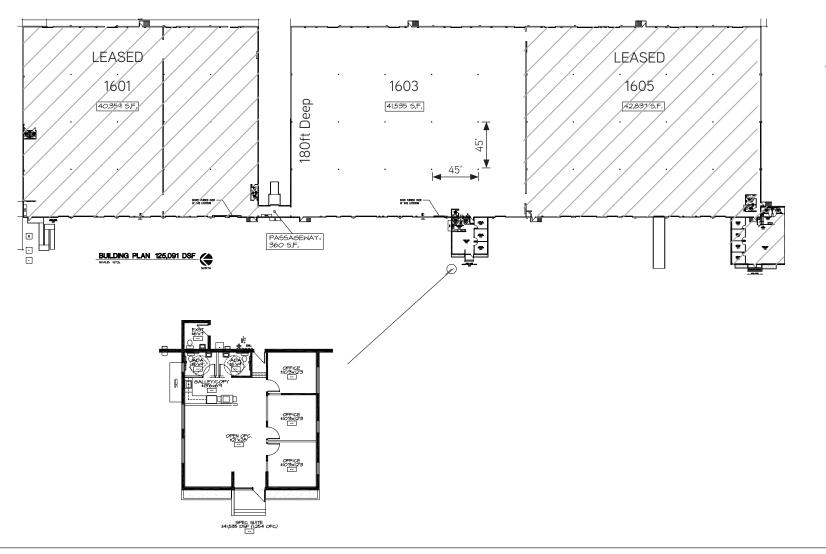

#### **PROPERTY FEATURES**

- 41,535 SF available
- 1,254 SF existing office
- 28' clear height
- Eight (8) dock-high doors
- One (1) grade level door
- 45'x45' column spacing
- 1,800 amps 277/480V, 3p power
- Evaporative cooled warehouse

- Southwest Gas service
- Century Link & Cox Business aervices available
- Major rennovations:
  - T-5 warehouse lighting
  - ESFR sprinkler system
  - R-30 roof deck insulation
  - Fenced/secured lot