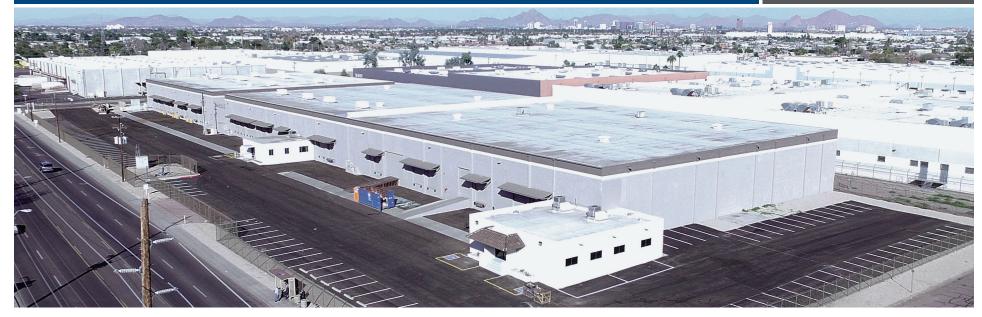

# 1601-1605 South 35th Avenue

#### **PROPERTY FEATURES**

- 41,535 SF available
- 1,254 SF existing office
- 28' clear height
- Eight (8) dock-high doors
- One (1) grade level door
- 45'x45' column spacing
- 1,800 amps 277/480V, 3p power
- Evaporative cooled warehouse

- Southwest Gas service
- Century Link & Cox Business aervices available
- Major rennovations:
  - T-5 warehouse lighting
  - ESFR sprinkler system
  - R-30 roof deck insulation
  - Fenced/secured lot