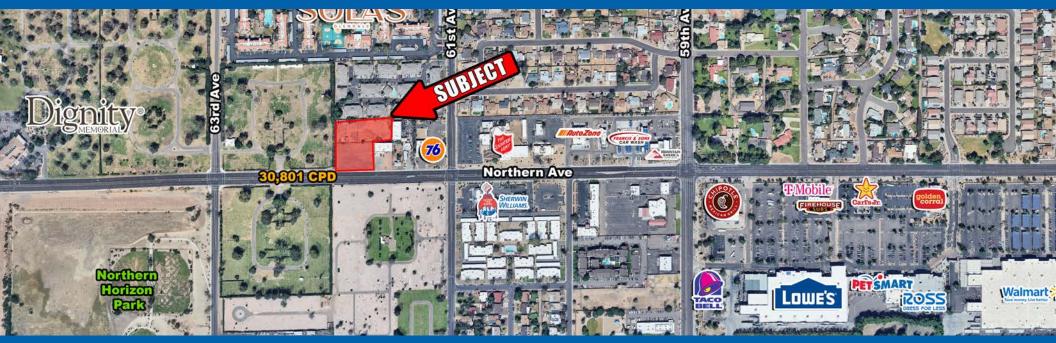

## **Property Highlights**

- Former maintenance yard for Resthaven Cemetery
- Deed will restrict future Funeral Home and Cemetery use
- Frontage on NorthernAve

#### **Traffic Counts**

| Northern Ave         | 30,801 CPD<br>40,918 CPD |          |          |
|----------------------|--------------------------|----------|----------|
| Grand Ave            |                          |          |          |
| Total                | 71,719 CPD               |          | -        |
| Demographics         | 1 mi                     | 3 mi     | 5 mi     |
| Estimated Population | 19,661                   | 177,897  | 469,400  |
| Estimated Households | 7,503                    | 61,153   | 155,792  |
| Med Household Income | \$67,748                 | \$86,912 | \$90,974 |
| Daytime Population   | 4,118                    | 31,440   | 92,243   |
| Source: SitesUSA     |                          |          |          |