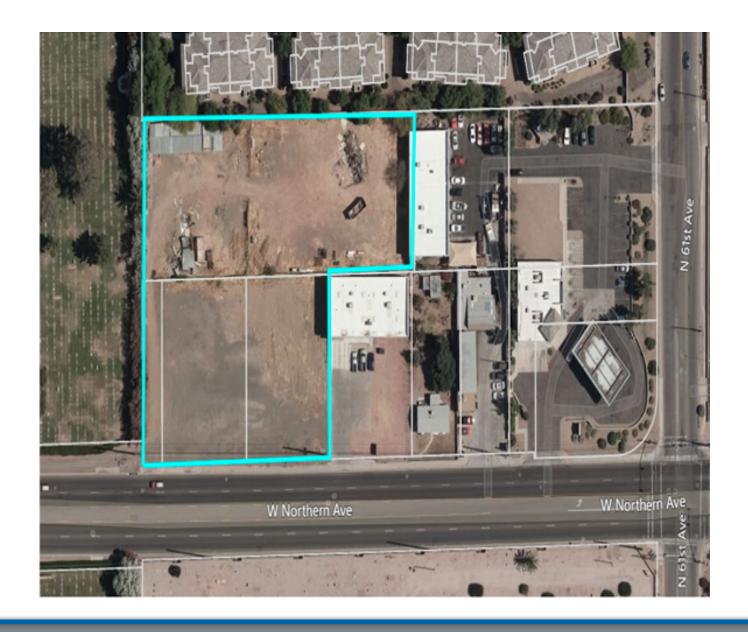

## **Property Highlights**

- Former maintenance yard for Resthaven Cemetery
- Deed will restrict future Funeral Home and Cemetery use
- Frontage on NorthernAve