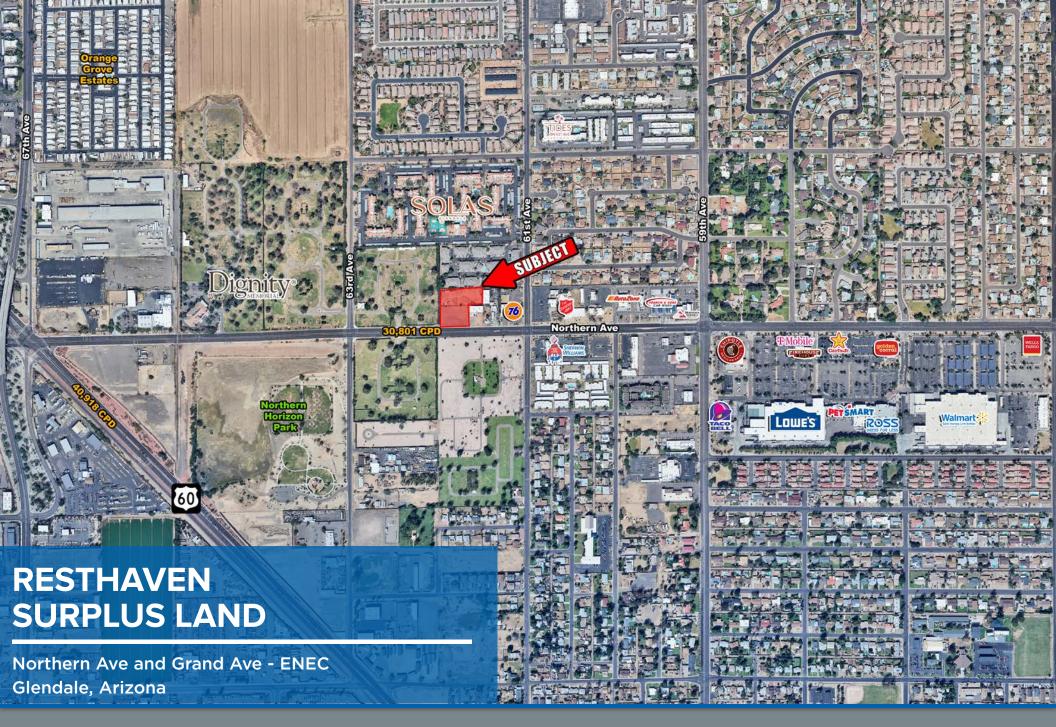

# RESTHAVEN CEMETERY SURPLUS COMMERCIAL LAND

#### **♦** 1.7 ACRES - ZONED C2

## **Property Highlights**

- Former maintenance yard for Resthaven Cemetery
- Deed will restrict future Funeral Home and Cemetery use
- Frontage on NorthernAve

#### **Traffic Counts**

| Northern Ave         | 30,801 CPD<br>40,918 CPD |          |          |
|----------------------|--------------------------|----------|----------|
| Grand Ave            |                          |          |          |
| Total                | 71,719 CPD               |          | -        |
| Demographics         | 1 mi                     | 3 mi     | 5 mi     |
| Estimated Population | 19,661                   | 177,897  | 469,400  |
| Estimated Households | 7,503                    | 61,153   | 155,792  |
| Med Household Income | \$67,748                 | \$86,912 | \$90,974 |
| Daytime Population   | 4,118                    | 31,440   | 92,243   |
| Source: SitesUSA     |                          |          |          |