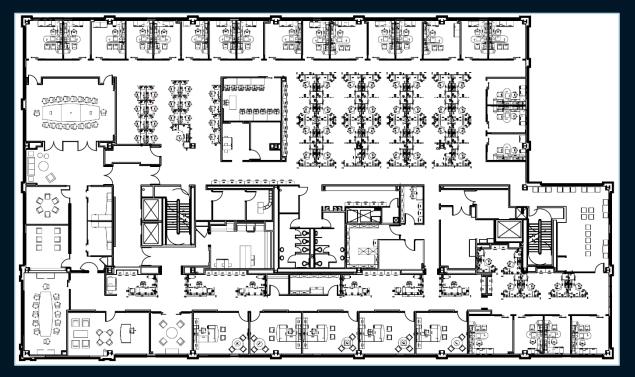

#### **JLL** SEE A BRIGHTER WAY

# For sublease

123 S Justison Street 4<sup>th</sup> Floor - 23,943 RSF Immediately available

### 123 S Justison Street, Wilmington, DE

- Sublease term through 2025
- > HQ Quality space, with high-end finishes throughout
- Excellent location withing walking distance to restaurants, shopping, parks, and entertainment venues

# Fully furnished full floor available immediately



### 4<sup>th</sup> Floor – floorplan



#### 123 S Justison Street, Wilmington, DE



JLL 1011Centre Road Suite 117 Wilmington, DE

E

Blaise Fletcher Managing Director blaise.fletcher@jll.com +1 302 356 2861 +1 610 453 2181

jll.com

Although information has been obtained from sources deemed reliable, neither Owner nor JLL makes any guarantees, warranties or representations, express or implied, as to the completeness or accuracy as to the information contained herein. Any projections, opinions, assumptions or estimates used are for example only. There may be differences between projected and actual results, and those differences may be material. The Property may be withdrawn without notice. Neither Owner nor JLL accepts any liability for any loss or damage suffered by any party resulting from reliance on this information. If