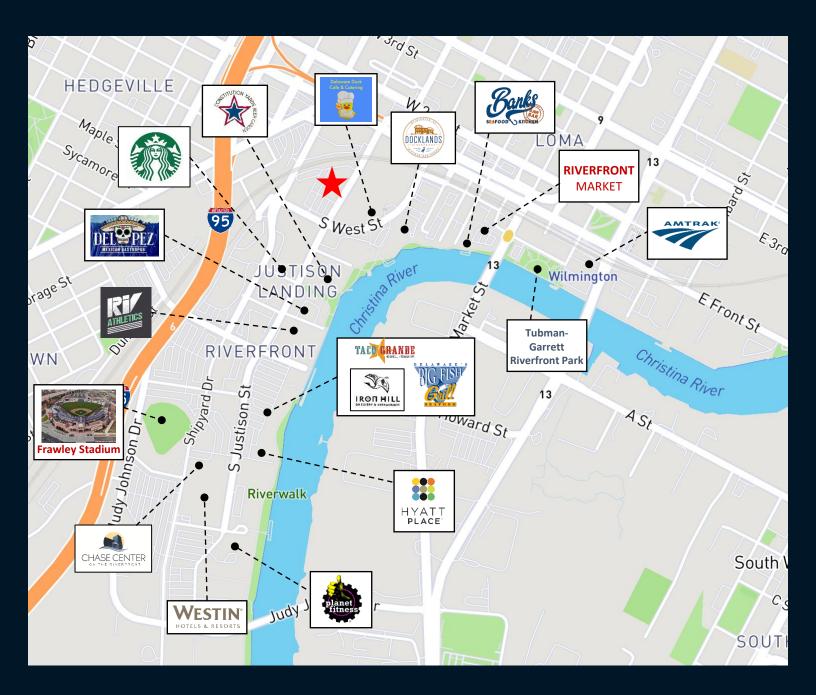

### 123 S Justison Street, Wilmington, DE

- Sublease term through 2025
- > HQ Quality space, with high-end finishes throughout
- Excellent location withing walking distance to restaurants, shopping, parks, and entertainment venues