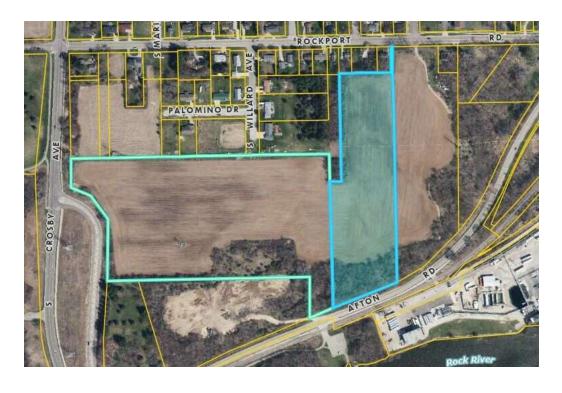

# OF LOTS 2 | LOT SIZE 8.2 - 17.29 ACRES | TOTAL PRICE - \$2,500,000 | BEST USE - MULTI-FAMILY

| STATUS    | LOT# | ADDRESS          | APN        | SUB-TYPE    | SIZE        | ZONING |
|-----------|------|------------------|------------|-------------|-------------|--------|
| Available | 1    | 701 S Crosby Ave | 0402100108 | Multifamily | 17.29 Acres | R-3    |
| Available | 2    | 900 Afton Rd     | 0402100205 | Residential | 8.2 Acres   | R-3    |

## LOT 2

# OF LOTS 2 | TOTAL LOT SIZE 8.2 - 17.29 ACRES | TOTAL PRICE - \$2,500,000 | BEST USE - RESIDENTIAL

| STATUS    | LOT# | ADDRESS          | APN        | SUB-TYPE    | SIZE        | PRICE | ZONING |
|-----------|------|------------------|------------|-------------|-------------|-------|--------|
| Available | 1    | 701 S Crosby Ave | 0402100108 | Multifamily | 17.29 Acres | N/A   | R-3    |
| Available | 2    | 900 Afton Rd     | 0402100205 | Residential | 8.2 Acres   | N/A   | R-3    |