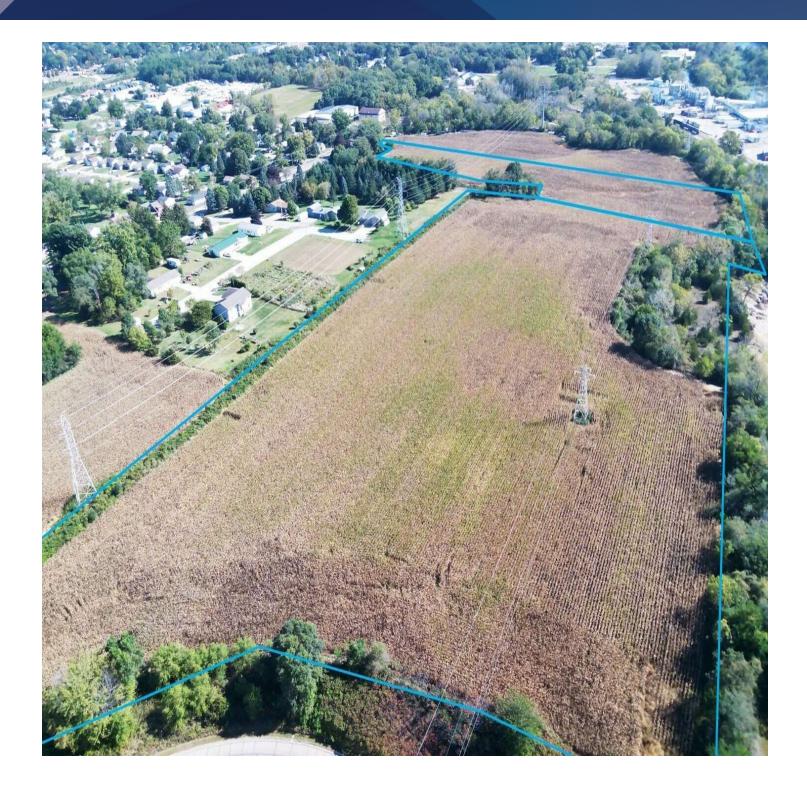

#### PROPERTY DESCRIPTION

Two vacant land lots ready for development available for sale in Janesville, WI. Conveniently located on Janesville's southwest side off of Rockport Rd with close proximity to amenities including parks, Rockport pool, grocery, pharmacies, and a hardware store. Property is zoned R-3.

# OF LOTS 2 | LOT SIZE 8.2 - 17.29 ACRES | TOTAL PRICE - \$2,500,000 | BEST USE - MULTI-FAMILY

| STATUS    | LOT# | ADDRESS          | APN        | SUB-TYPE    | SIZE        | ZONING |
|-----------|------|------------------|------------|-------------|-------------|--------|
| Available | 1    | 701 S Crosby Ave | 0402100108 | Multifamily | 17.29 Acres | R-3    |
| Available | 2    | 900 Afton Rd     | 0402100205 | Residential | 8.2 Acres   | R-3    |