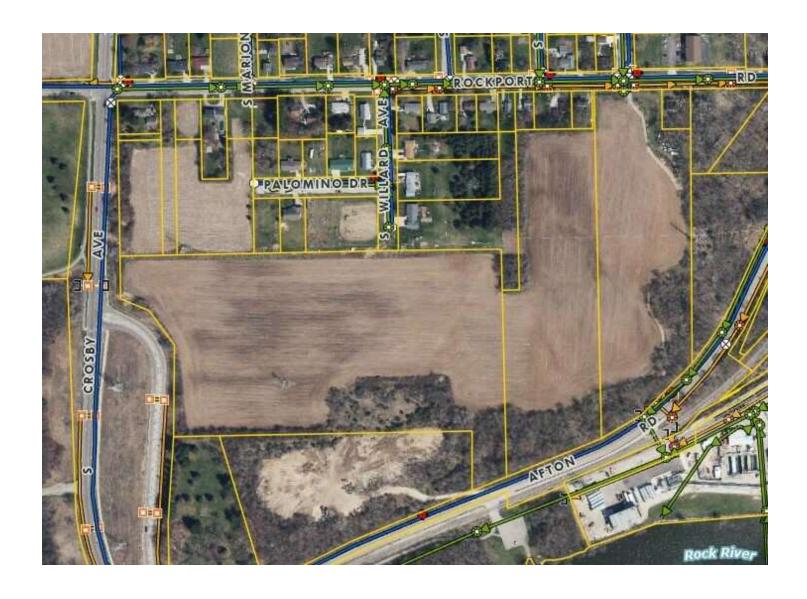

#### PROPERTY DESCRIPTION

Two vacant land lots ready for development available for sale in Janesville, WI. Conveniently located on Janesville's southwest side off of Rockport Rd with close proximity to amenities including parks, Rockport pool, grocery, pharmacies, and a hardware store. Property is zoned R-3.

# OF LOTS 2 | LOT SIZE 8.2 - 17.29 ACRES | TOTAL PRICE - \$2,500,000 | BEST USE - MULTI-FAMILY

| STATUS    | LOT# | ADDRESS          | APN        | SUB-TYPE    | SIZE        | ZONING |
|-----------|------|------------------|------------|-------------|-------------|--------|
| Available | 1    | 701 S Crosby Ave | 0402100108 | Multifamily | 17.29 Acres | R-3    |
| Available | 2    | 900 Afton Rd     | 0402100205 | Residential | 8.2 Acres   | R-3    |

# OF LOTS 2 | TOTAL LOT SIZE 8.2 - 17.29 ACRES | TOTAL PRICE - \$2,500,000 | BEST USE - RESIDENTIAL

| STATUS    | LOT# | ADDRESS          | APN        | SUB-TYPE    | SIZE        | PRICE | ZONING |
|-----------|------|------------------|------------|-------------|-------------|-------|--------|
| Available | 1    | 701 S Crosby Ave | 0402100108 | Multifamily | 17.29 Acres | N/A   | R-3    |
| Available | 2    | 900 Afton Rd     | 0402100205 | Residential | 8.2 Acres   | N/A   | R-3    |