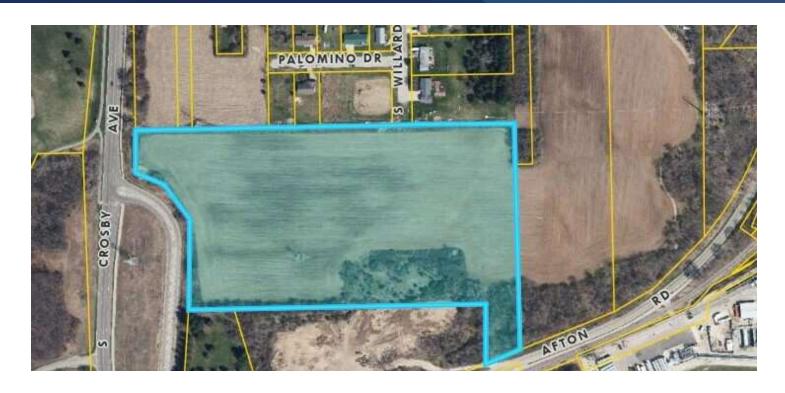

LOT 1

# OF LOTS 2 | LOT SIZE 8.2 - 17.29 ACRES | TOTAL PRICE - \$2,500,000 | BEST USE - MULTI-FAMILY

| STATUS    | LOT# | ADDRESS          | APN        | SUB-TYPE    | SIZE        | ZONING |
|-----------|------|------------------|------------|-------------|-------------|--------|
| Available | 1    | 701 S Crosby Ave | 0402100108 | Multifamily | 17.29 Acres | R-3    |
| Available | 2    | 900 Afton Rd     | 0402100205 | Residential | 8.2 Acres   | R-3    |

# OF LOTS 2 | TOTAL LOT SIZE 8.2 - 17.29 ACRES | TOTAL PRICE - \$2,500,000 | BEST USE - RESIDENTIAL

| STATUS    | LOT# | ADDRESS          | APN        | SUB-TYPE    | SIZE        | PRICE | ZONING |
|-----------|------|------------------|------------|-------------|-------------|-------|--------|
| Available | 1    | 701 S Crosby Ave | 0402100108 | Multifamily | 17.29 Acres | N/A   | R-3    |
| Available | 2    | 900 Afton Rd     | 0402100205 | Residential | 8.2 Acres   | N/A   | R-3    |