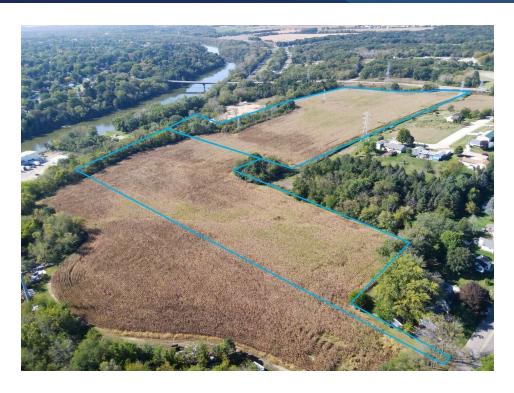

#### PROPERTY DESCRIPTION

Two vacant land lots ready for development available for sale in Janesville, WI. Conveniently located on Janesville's southwest side off of Rockport Rd with close proximity to amenities including parks, Rockport pool, grocery, pharmacies, and a hardware store. Property is zoned R-3.

# OF LOTS 2 | LOT SIZE 8.2 - 17.29 ACRES | TOTAL PRICE - \$2,500,000 | BEST USE - MULTI-FAMILY

| STATUS    | LOT# | ADDRESS          | APN        | SUB-TYPE    | SIZE        | ZONING |
|-----------|------|------------------|------------|-------------|-------------|--------|
| Available | 1    | 701 S Crosby Ave | 0402100108 | Multifamily | 17.29 Acres | R-3    |
| Available | 2    | 900 Afton Rd     | 0402100205 | Residential | 8.2 Acres   | R-3    |