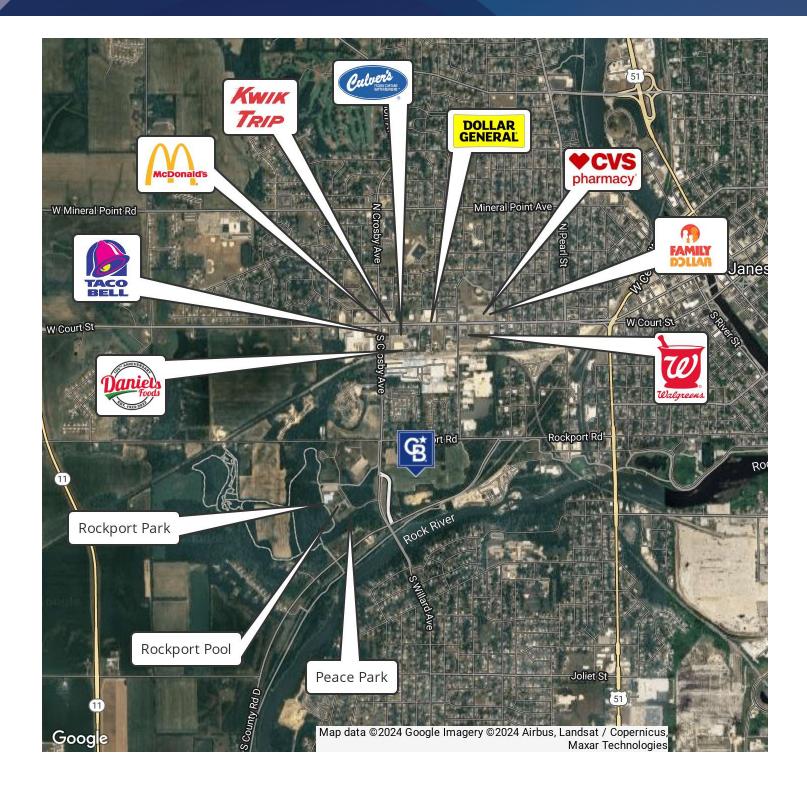

#### PROPERTY DESCRIPTION

Two vacant land lots ready for development available for sale in Janesville, WI. Conveniently located on Janesville's southwest side off of Rockport Rd with close proximity to amenities including parks, Rockport pool, grocery, pharmacies, and a hardware store. Property is zoned R-3.