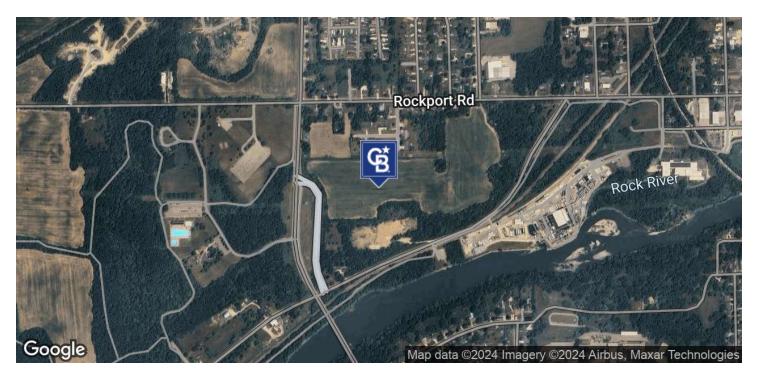

#### PROPERTY DESCRIPTION

Two vacant land lots ready for development available for sale in Janesville, WI. Conveniently located on Janesville's southwest side off of Rockport Rd with close proximity to amenities including parks, Rockport pool, grocery, pharmacies, and a hardware store. Property is zoned R-3.