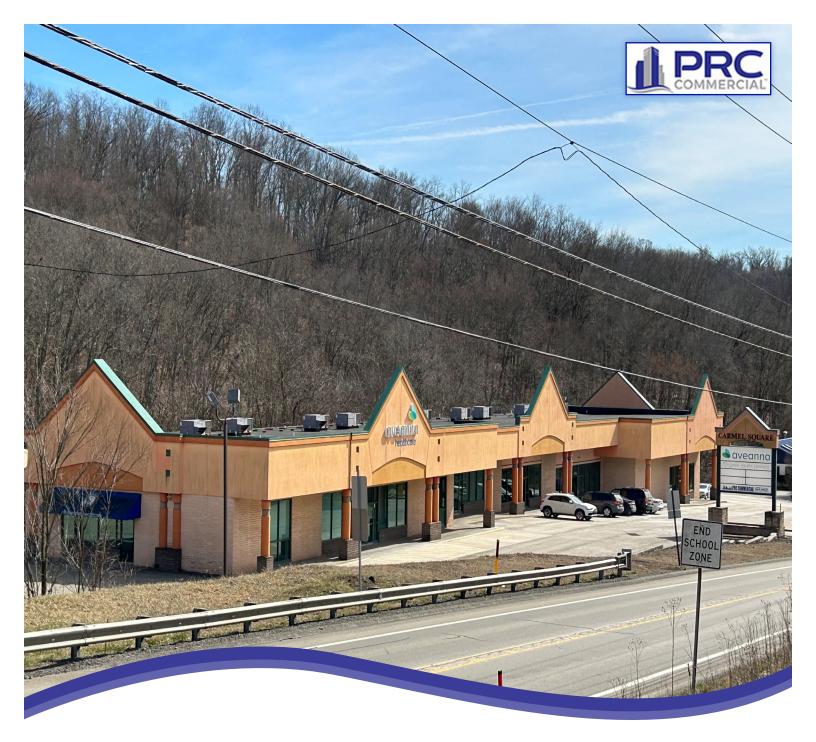

# **CARMEL SQUARE**

### PROPERTY HIGHLIGHTS

#### FEATURES:

- Current Tenants Include:
- County of Allegheny Fifth Judicial
  District
- Health Care for Kids Inc.
- Belmont Group LLC
- Zoned: Commercial
- Lot & Block: 646-H-300
- Located next to new proposed townhouse development and minutes from PA Turnpike, Route 376 and Route 30

### TOTAL SIZE: 18,168 +/- SQFT.

### 100% OCCUPIED INVESTMENT PROPERTY

P L U S ...

AMPLE FREE PARKING

| SALE PRICE: | \$2, | 955,000 |
|-------------|------|---------|
| NOI:        | \$   | 218,570 |
| CAP RATE:   | 7 %  | )       |

All information furnished regarding this property for sale, rental, or financing is from sources deemed reliable but no warranty or representation is made as to the accuracy thereof and same is submitted subject to errors, omissions, change of price, rental or other conditions prior to sale, lease, financing or withdrawal without notice. PRC Commercial will make no representation and assume no obligation regarding the presence or absence of toxic or hazardous waste or substances or other undesirable material on or about the property that will ultimately be leased or purchased.