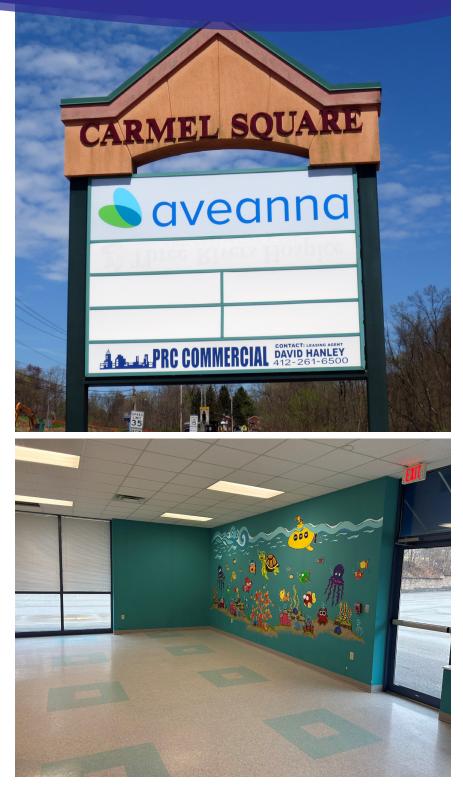

# **CARMEL SQUARE**

#### FEATURES:

- Current Tenants Include:
- County of Allegheny Fifth Judicial
  District
- Health Care for Kids Inc.
- Belmont Group LLC
- Zoned: Commercial
- Lot & Block: 646-H-300
- Located next to new proposed townhouse development and minutes from PA Turnpike, Route 376 and Route 30