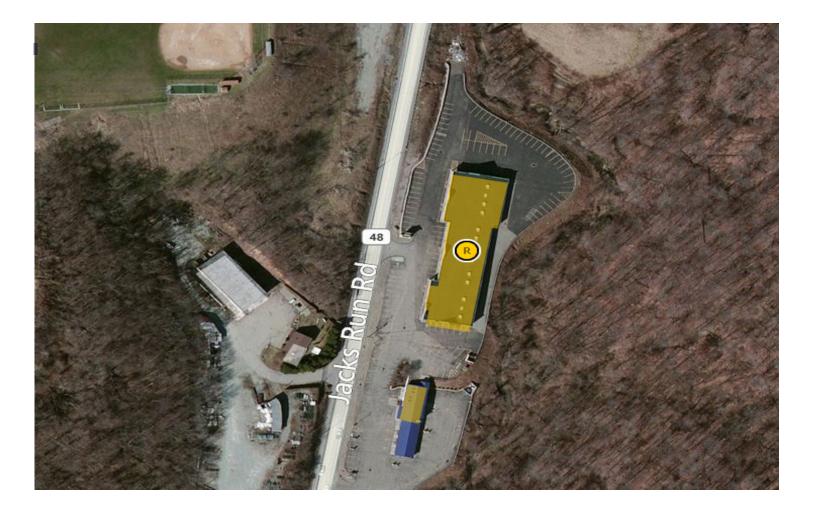

# **CARMEL SQUARE**

#### FEATURES:

- Current Tenants Include:
- County of Allegheny Fifth Judicial
  District
- Health Care for Kids Inc.
- Belmont Group LLC
- Zoned: Commercial
- Lot & Block: 646-H-300
- Located next to new proposed townhouse development and minutes from PA Turnpike, Route 376 and Route 30

### TOTAL SIZE: 18,168 +/- SQFT.