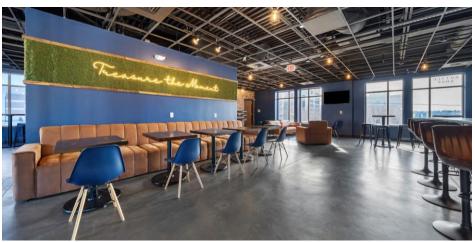

## **HIGHLIGHTS:**

2,985 sf, turnkey taproom, wine bar, bottle shop 15-501 HWY unparalleled visibility & traffic counts Adjacent 501 Crowne apartments – 296 units A+ Retail trade area, possible Roof Top buildout Elevator served on the 2<sup>nd</sup> floor