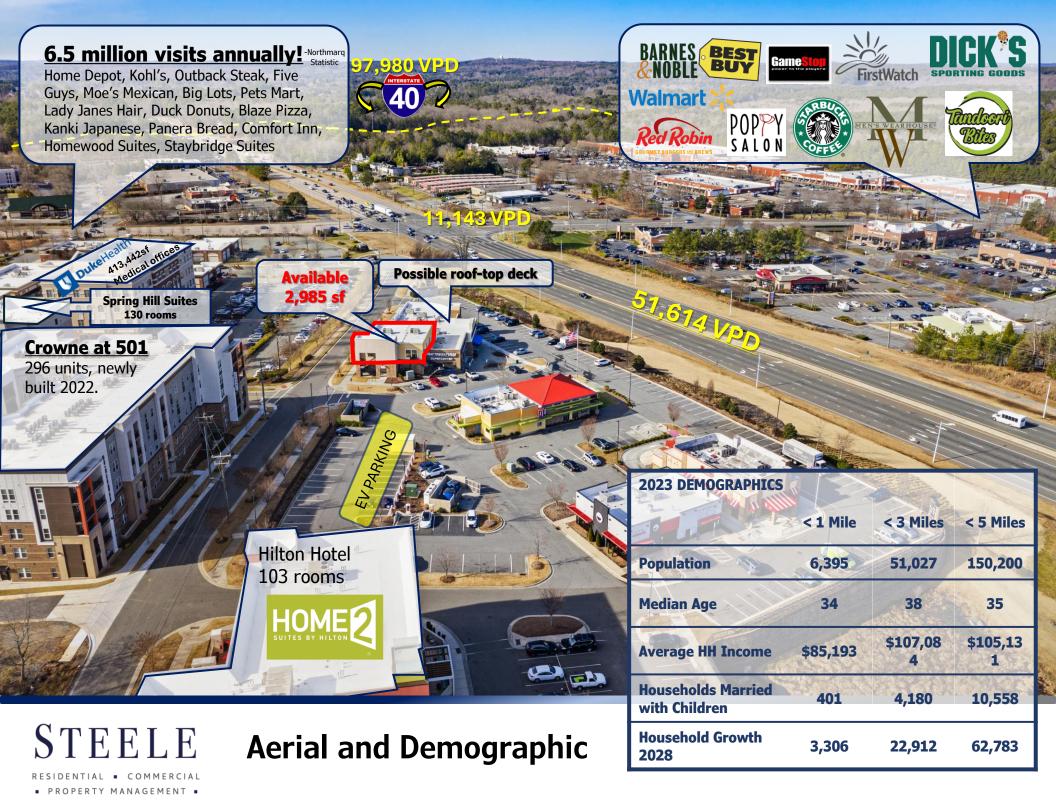

## **HIGHLIGHTS:**

2,985 sf, turnkey taproom, wine bar, bottle shop 15-501 HWY unparalleled visibility & traffic counts Adjacent 501 Crowne apartments – 296 units A+ Retail trade area, possible Roof Top buildout Elevator served on the 2<sup>nd</sup> floor

## **OPPORTUNITY!**

Unparalleled visibility! Currently there is little to no sign representation serving this business. Signage will be very visible to the high-volume of traffic on 15-501.

There are little to no restrictions on signage so long as it is compliant with Durham. You should have signage on all four sides of building.