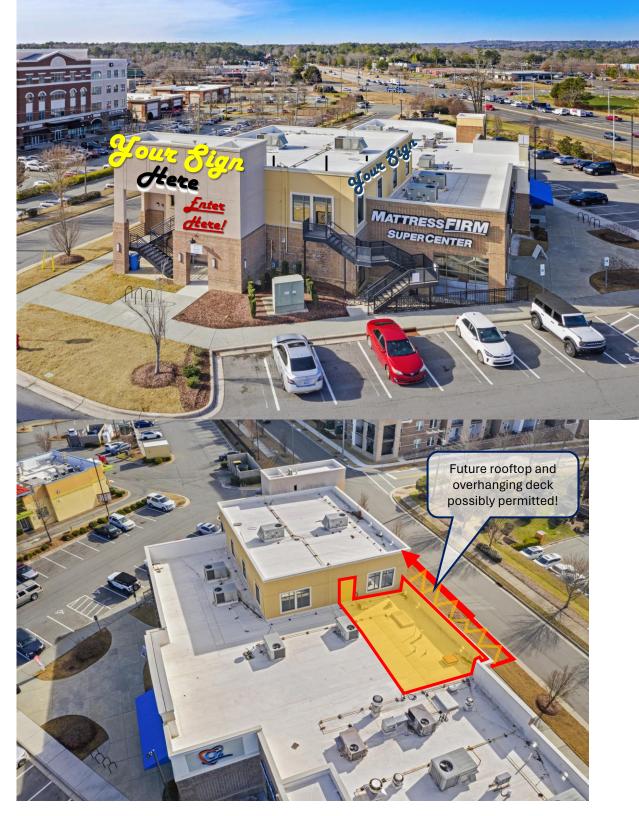

## **OPPORTUNITY!**

Unparalleled visibility! Currently there is little to no sign representation serving this business. Signage will be very visible to the high-volume of traffic on 15-501.

There are little to no restrictions on signage so long as it is compliant with Durham. You should have signage on all four sides of building.

## **FURTURE VISION!**

Imagine the possibilities of how rooftop/deck buildout would transform your business.

PROPERTY MANAGEMENT