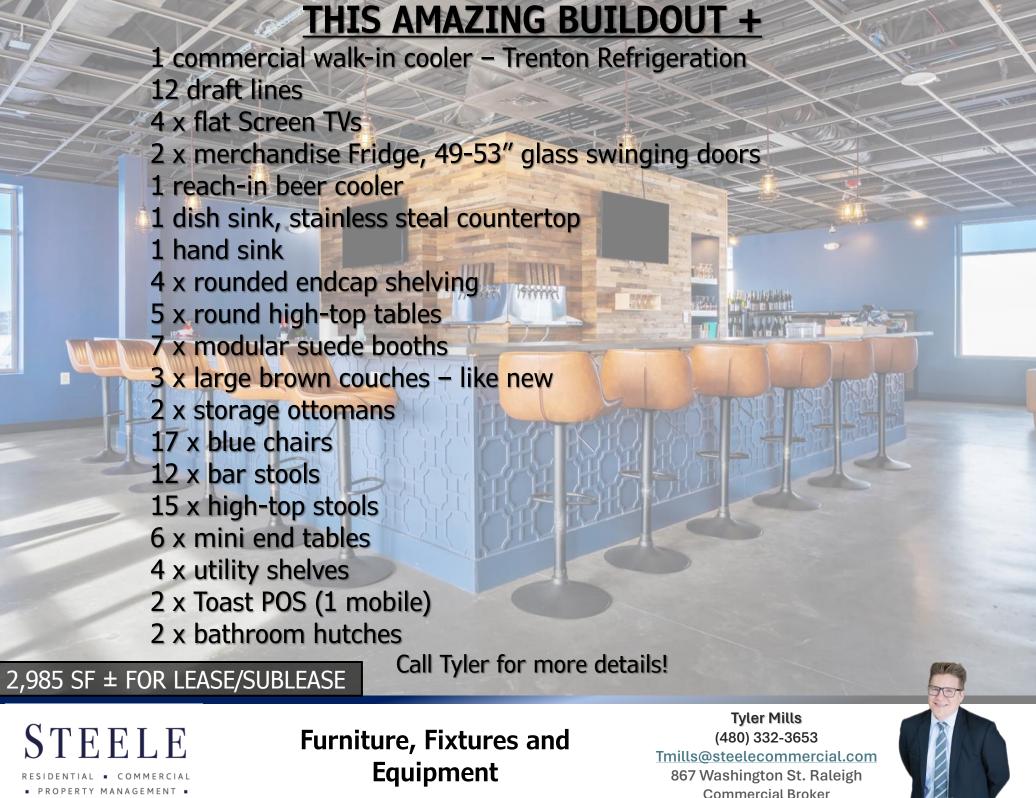

## **DETAILS:**

Gateway Terrace - Price: \$24.04 psf

TICAM: \$10.00 - 2022

Fixtures, Furniture and Equipment Negotiable!