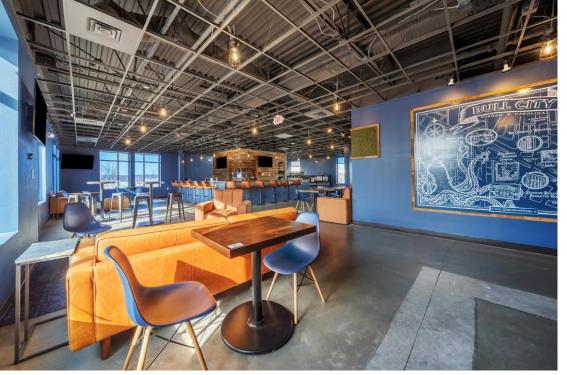

## **HIGHLIGHTS:**

2,985 sf, turnkey taproom, wine bar, bottle shop 15-501 HWY unparalleled visibility & traffic counts Adjacent 501 Crowne apartments – 296 units A+ Retail trade area, possible Roof Top buildout Elevator served on the 2<sup>nd</sup> floor

## **DETAILS:**

Gateway Terrace - Price: \$24.04 psf

TICAM: \$10.00 - 2022

Fixtures, Furniture and Equipment Negotiable!