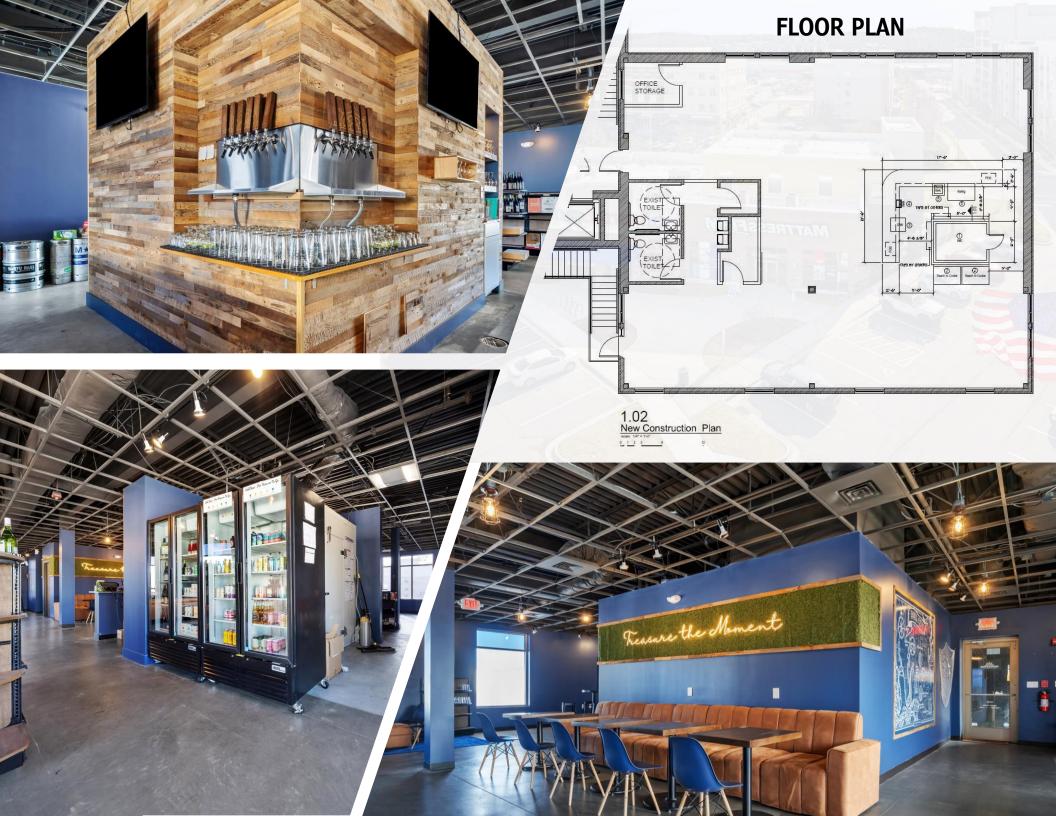

## **HIGHLIGHTS:**

2,985 sf, turnkey taproom, wine bar, bottle shop 15-501 HWY unparalleled visibility & traffic counts Adjacent 501 Crowne apartments – 296 units A+ Retail trade area, possible Roof Top buildout Elevator served on the 2<sup>nd</sup> floor