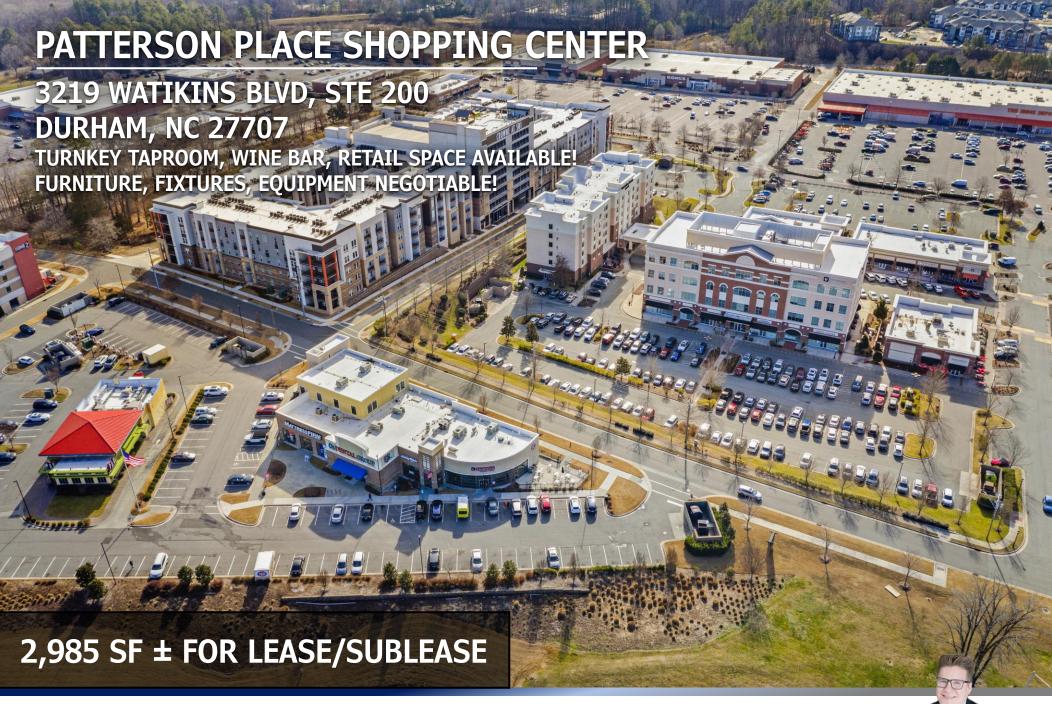

## **HIGHLIGHTS:**

2,985 sf, turnkey taproom, wine bar, bottle shop 15-501 HWY unparalleled visibility & traffic counts Adjacent 501 Crowne apartments – 296 units A+ Retail trade area, possible Roof Top buildout Elevator served on the 2<sup>nd</sup> floor