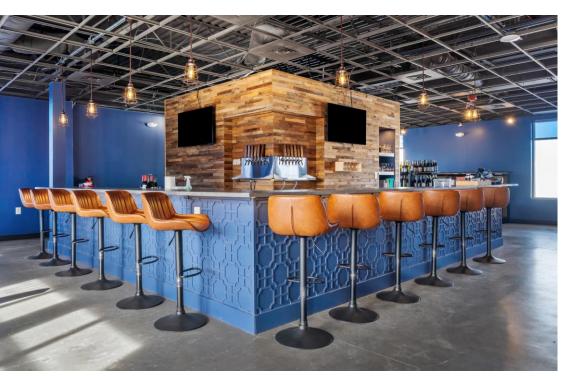

## **HIGHLIGHTS:**

2,985 sf, turnkey taproom, wine bar, bottle shop 15-501 HWY unparalleled visibility & traffic counts Adjacent 501 Crowne apartments – 296 units A+ Retail trade area, possible Roof Top buildout Elevator served on the 2<sup>nd</sup> floor

## **DETAILS:**

Gateway Terrace - Price: \$24.04 psf

TICAM: \$10.00 - 2022

Fixtures, Furniture and Equipment Negotiable!