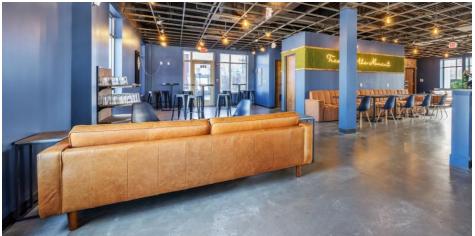

## **HIGHLIGHTS:**

2,985 sf, turnkey taproom, wine bar, bottle shop 15-501 HWY unparalleled visibility & traffic counts Adjacent 501 Crowne apartments – 296 units A+ Retail trade area, possible Roof Top buildout Elevator served on the 2<sup>nd</sup> floor

## **DETAILS:**

Gateway Terrace - Price: \$24.04 psf

TICAM: \$10.00 - 2022

Fixtures, Furniture and Equipment Negotiable!