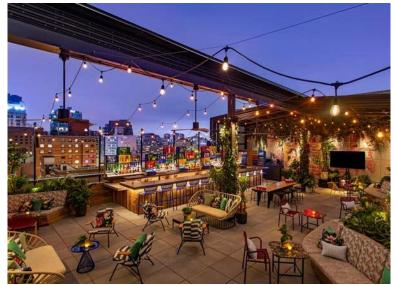

## **HIGHLIGHTS:**

2,985 sf, turnkey taproom, wine bar, bottle shop 15-501 HWY unparalleled visibility & traffic counts Adjacent 501 Crowne apartments – 296 units A+ Retail trade area, possible Roof Top buildout Elevator served on the 2<sup>nd</sup> floor

## **FURTURE VISION!**

Imagine the possibilities of how rooftop/deck buildout would transform your business.

PROPERTY MANAGEMENT