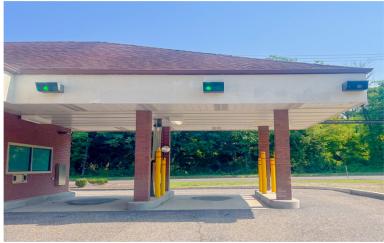

### **DRIVE-THRU**

# **PROPERTY HIGHLIGHTS**

- + Located in a prime spot on White Horse Pike, this property boasts ample surface parking and prominent road signage, ensuring excellent visibility and accessibility for your business. Whether you're looking to start something new or expand an existing venture, this location offers a wealth of opportunities for growth and success
- + Building has a drive-thru
- + Located near multiple amenities such as shops, restaurants, and medical offices, helping to draw extra visibility
- + This property is in close proximity to major thoroughfares, including Route 73, Route 70, and Berlin–Cross Keys Rd. With such convenient access to multiple key routes, this property offers seamless connectivity to a wide range of destinations