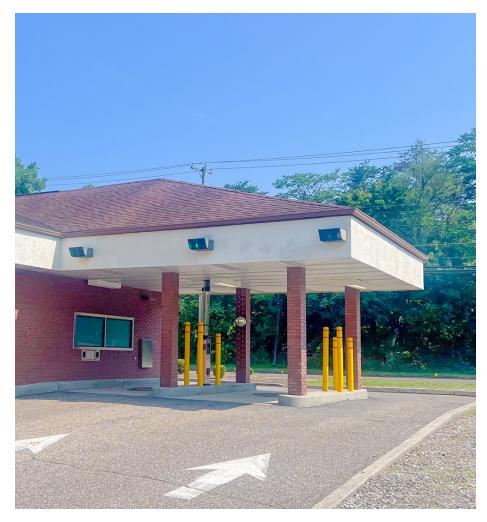

# **PROPERTY HIGHLIGHTS**

- + Located in a prime spot on White Horse Pike, this property boasts ample surface parking and prominent road signage, ensuring excellent visibility and accessibility for your business. Whether you're looking to start something new or expand an existing venture, this location offers a wealth of opportunities for growth and success
- + Building has a drive-thru
- + Located near multiple amenities such as shops, restaurants, and medical offices, helping to draw extra visibility
- + This property is in close proximity to major thoroughfares, including Route 73, Route 70, and Berlin–Cross Keys Rd. With such convenient access to multiple key routes, this property offers seamless connectivity to a wide range of destinations

### **DRIVE-THRU**

#### **PARKING & SIGNAGE**