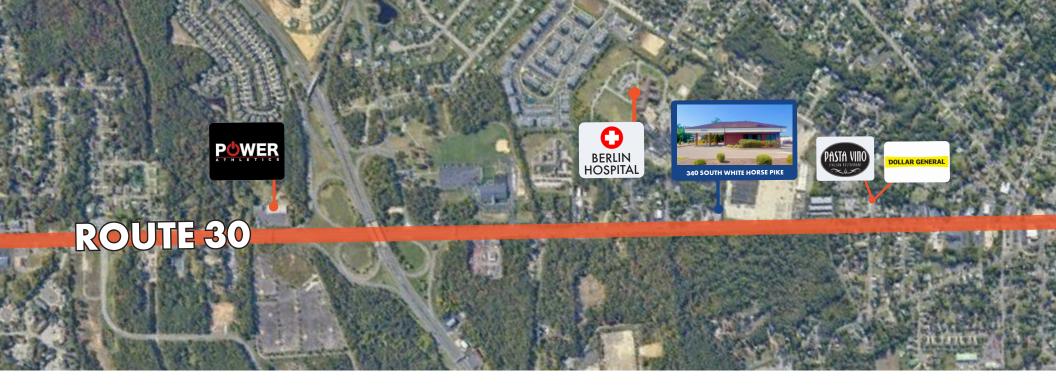

# **NEARBY AMENITIES**

### **DINING**

- China Max
- Dunkin
- Fat Tomato Italian Bistro
- Golden Nugget Tavern
- McDonalds

- New Berlin Diner
- Pasta Vino
- Racks Pub & Grill
- Ritas
- Victory Bar & Grill
- Whims Brewing

## **RETAIL/GROCERY**

- ATCO Train Station
- Berlin Hospital
- Damblys Garden Center
- Diamond Autos
- Dollar General
- Enterprise

- Green Acres
- Greenwoods Inn & Suites
- Monaco Indoor Karting
- Power Athletics
- Stella Farms

- Tractor Supply Co
- Wawa