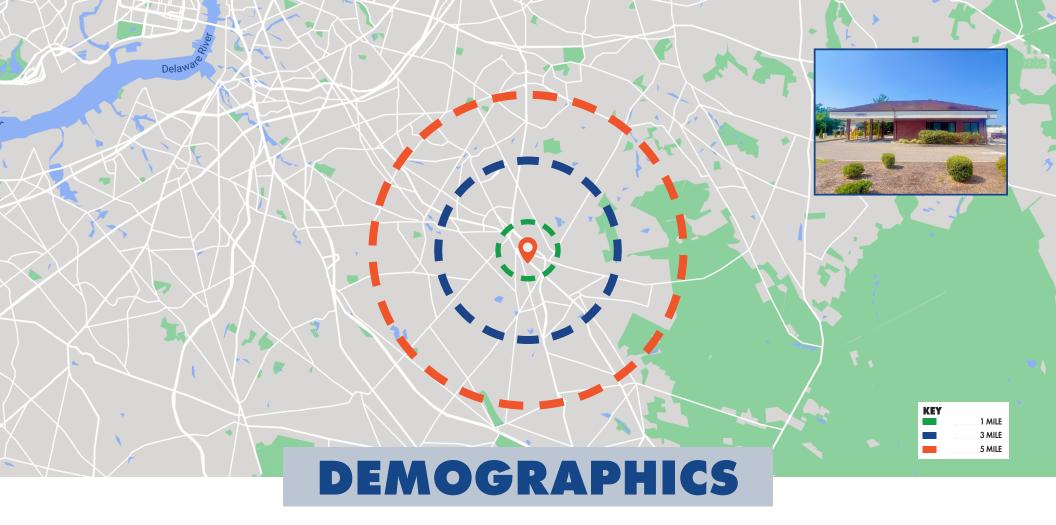

| POPULATION        |        |        |         |  |  |
|-------------------|--------|--------|---------|--|--|
| MILE              | 1 MILE | 3 MILE | 5 MILE  |  |  |
| AVERAGE<br>2023   | 5,319  | 35,037 | 102,666 |  |  |
| PROJECTED<br>2028 | 5,518  | 36,472 | 106,735 |  |  |

| HOUSEHOLDS      |        |        |        |  |  |
|-----------------|--------|--------|--------|--|--|
| MILE            | 1 MILE | 3 MILE | 5 MILE |  |  |
| AVERAGE<br>2023 | 1,944  | 12,441 | 37,234 |  |  |
| PROJECTED 2028  | 2,019  | 12,967 | 38,746 |  |  |

| INCOME            |          |           |           |  |  |
|-------------------|----------|-----------|-----------|--|--|
| MILE              | 1 MILE   | 3 MILE    | 5 MILE    |  |  |
| AVERAGE<br>INCOME | \$98,492 | \$131,360 | \$112,450 |  |  |
| MEDIAN<br>INCOME  | \$84,016 | \$104,679 | \$87,129  |  |  |