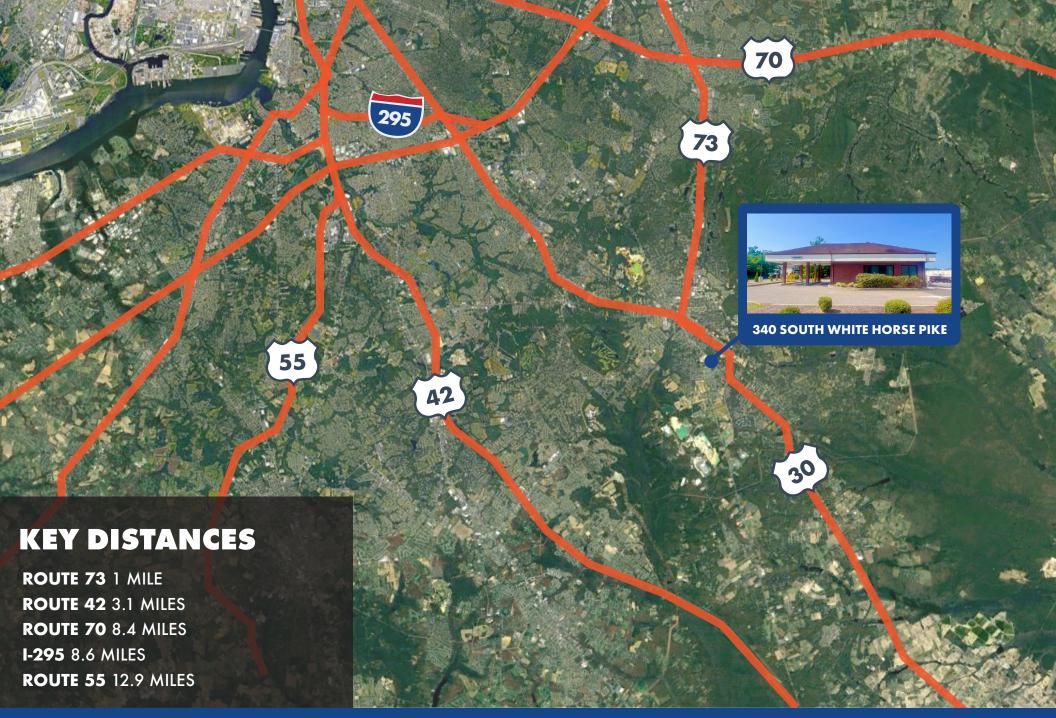

### FREE-STANDING RETAIL SPACE WITH DRIVE-THRU

340 SOUTH WHITE HORSE PIKE, BERLIN, NJ 08009

## **OFFERING SUMMARY**

Asking Lease Rate: \$4,000/Month NNN

Size Available: +/- 1,750 SF

Signage: Monument

**Zoning:** C-2

Parking: +/- 17 Spaces

**Traffic Count:** 17,411 VPD

# **PROPERTY HIGHLIGHTS**

- + Located in a prime spot on White Horse Pike, this property boasts ample surface parking and prominent road signage, ensuring excellent visibility and accessibility for your business. Whether you're looking to start something new or expand an existing venture, this location offers a wealth of opportunities for growth and success
- + Building has a drive-thru
- + Located near multiple amenities such as shops, restaurants, and medical offices, helping to draw extra visibility
- + This property is in close proximity to major thoroughfares, including Route 73, Route 70, and Berlin–Cross Keys Rd. With such convenient access to multiple key routes, this property offers seamless connectivity to a wide range of destinations