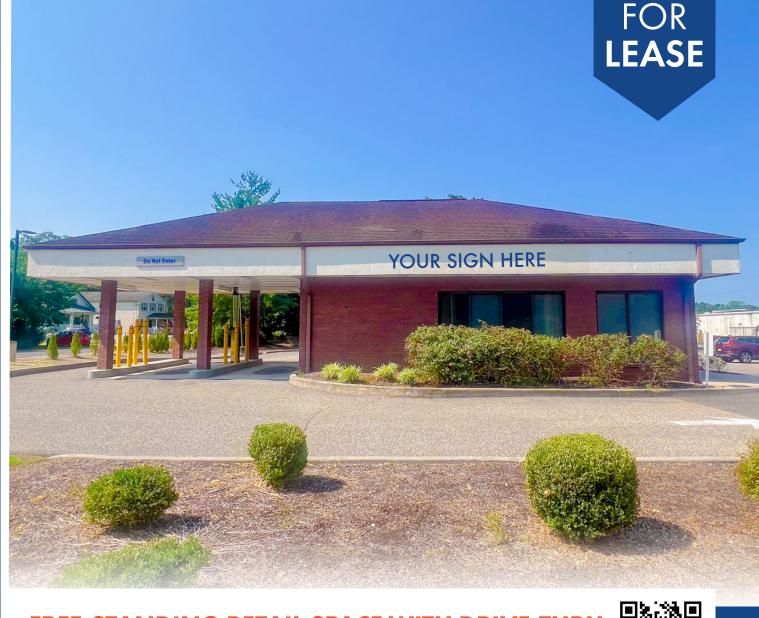

### FREE-STANDING RETAIL SPACE WITH DRIVE-THRU

340 SOUTH WHITE HORSE PIKE, BERLIN, NJ 08009

## **OFFERING SUMMARY**

Asking Lease Rate: \$4,000/Month NNN

Size Available: +/- 1,750 SF

Signage: Monument

**Zoning:** C-2

Parking: +/- 17 Spaces

**Traffic Count:** 17,411 VPD

# **PROPERTY HIGHLIGHTS**

- + Located in a prime spot on White Horse Pike, this property boasts ample surface parking and prominent road signage, ensuring excellent visibility and accessibility for your business. Whether you're looking to start something new or expand an existing venture, this location offers a wealth of opportunities for growth and success
- + Building has a drive-thru
- + Located near multiple amenities such as shops, restaurants, and medical offices, helping to draw extra visibility
- + This property is in close proximity to major thoroughfares, including Route 73, Route 70, and Berlin–Cross Keys Rd. With such convenient access to multiple key routes, this property offers seamless connectivity to a wide range of destinations