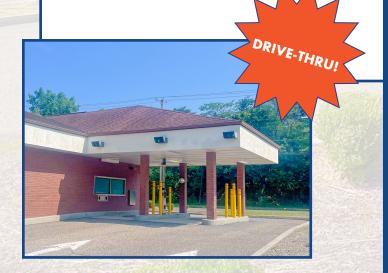

### **DRIVE-THRU**

# **PROPERTY HIGHLIGHTS**

- + Located in a prime spot on White Horse Pike, this property boasts ample surface parking and prominent road signage, ensuring excellent visibility and accessibility for your business. Whether you're looking to start something new or expand an existing venture, this location offers a wealth of opportunities for growth and success
- + Building has a drive-thru
- + Located near multiple amenities such as shops, restaurants, and medical offices, helping to draw extra visibility
- + This property is in close proximity to major thoroughfares, including Route 73, Route 70, and Berlin–Cross Keys Rd. With such convenient access to multiple key routes, this property offers seamless connectivity to a wide range of destinations