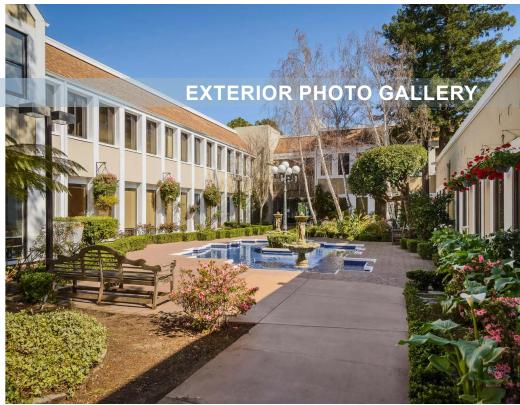

#### PREMIUM OFFICE SUITES FOR LEASE IN CORTE MADERA

21 Tamal Vista Boulevard is an extremely attractive, well located Class A office building serving both office and medical tenants in Marin County.

| Demographics  | <u>1 Mi</u> | 3 Mi      |
|---------------|-------------|-----------|
| Population    | 8,423       | 78,815    |
| Avg HH Income | \$166,396   | \$155,523 |

## Highlights:

- Fantastic Central Marin County location
- Easy access to U.S. Hwy-101
- Walking distance to abundant amenities
- Fed Ex/UPS drop boxes on-site
- Plentiful parking
- Professionally managed
- · Fiber connectivity available
- Common conference room for use of tenants
- Building HVAC has updated MERV-13 filters