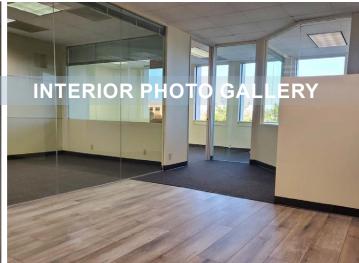

# PREMIUM OFFICE SUITES FOR LEASE IN CORTE MADERA

Suite 105: ±4,144 RSF (divisible to ±1,000 RSF)

- Ground floor suites
- Flexibility size suites available
- Kitchenette