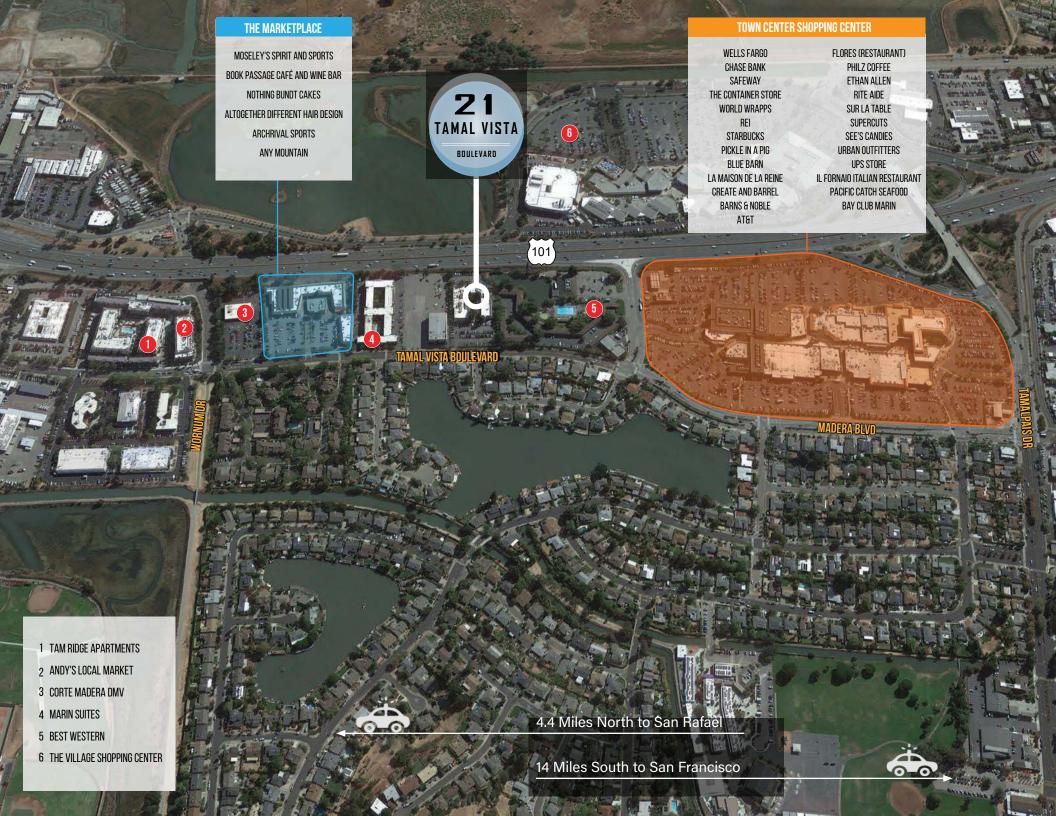

#### PREMIUM OFFICE SUITES FOR LEASE IN CORTE MADERA

21 Tamal Vista Boulevard is an extremely attractive, well located Class A office building serving both office and medical tenants in Marin County.

| Demographics  | <u>1 Mi</u> | 3 Mi      |
|---------------|-------------|-----------|
| Population    | 8,423       | 78,815    |
| Avg HH Income | \$166,396   | \$155,523 |

## Highlights:

- Fantastic Central Marin County location
- Easy access to U.S. Hwy-101
- Walking distance to abundant amenities
- Fed Ex/UPS drop boxes on-site
- Plentiful parking
- Professionally managed
- · Fiber connectivity available
- Common conference room for use of tenants
- Building HVAC has updated MERV-13 filters