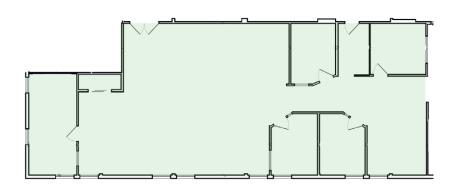

## Suite 207: ±2,673 RSF (divisible to ±1,282 RSF)

- Second floor suite
- Large open work area
- Conference room
- 4 private offices
- Kitchenette

### Suite 240: ±1,278 RSF

- Second floor suite
- 5 private offices
- Private restroom in-suite
- Courtyard views