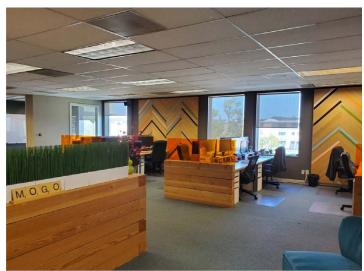

## Suite 207: ±2,673 RSF (divisible to ±1,282 RSF)

- Second floor suite
- Large open work area
- Conference room
- 4 private offices
- Kitchenette