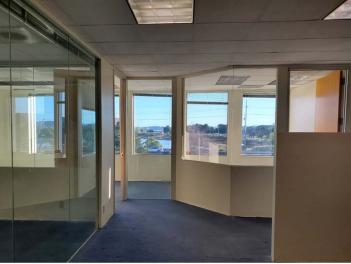

## Suite 207: ±2,673 RSF (divisible to ±1,282 RSF)

- Second floor suite
- Large open work area
- Conference room
- 4 private offices
- Kitchenette