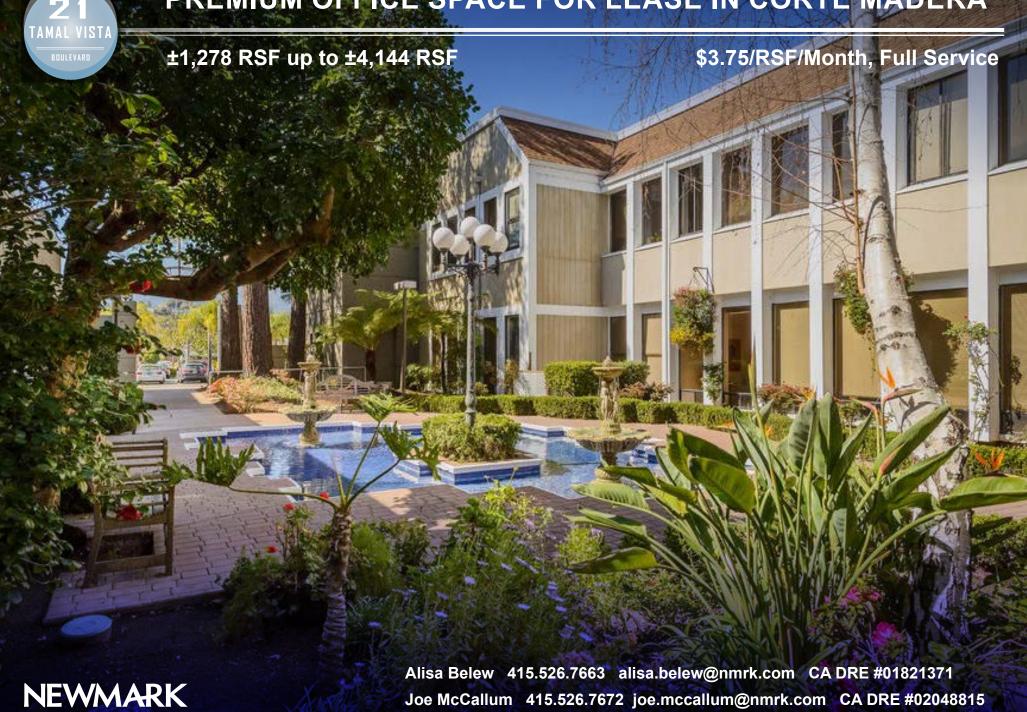

# PREMIUM OFFICE SPACE FOR LEASE IN CORTE MADERA

#### PREMIUM OFFICE SUITES FOR LEASE IN CORTE MADERA

21 Tamal Vista Boulevard is an extremely attractive, well located Class A office building serving both office and medical tenants in Marin County.

| Demographics  | <u>1 Mi</u> | 3 Mi      |
|---------------|-------------|-----------|
| Population    | 8,423       | 78,815    |
| Avg HH Income | \$166,396   | \$155,523 |

## Highlights:

- Fantastic Central Marin County location
- Easy access to U.S. Hwy-101
- Walking distance to abundant amenities
- Fed Ex/UPS drop boxes on-site
- Plentiful parking
- Professionally managed
- · Fiber connectivity available
- Common conference room for use of tenants
- Building HVAC has updated MERV-13 filters