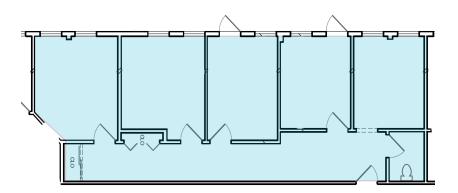

#### PREMIUM OFFICE SUITES FOR LEASE IN CORTE MADERA

21 Tamal Vista Boulevard is an extremely attractive, well located Class A office building serving both office and medical tenants in Marin County.

| Demographics  | <u>1 Mi</u> | 3 Mi      |
|---------------|-------------|-----------|
| Population    | 8,423       | 78,815    |
| Avg HH Income | \$166,396   | \$155,523 |