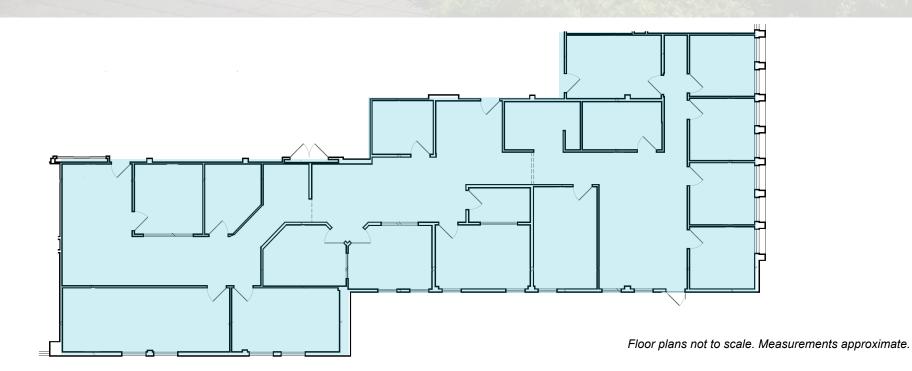

# PREMIUM OFFICE SUITES FOR LEASE IN CORTE MADERA

Suite 105: ±4,144 RSF (divisible to ±1,000 RSF)

- Ground floor suites
- Flexibility size suites available
- Kitchenette

## Suite 207: ±2,673 RSF (divisible to ±1,282 RSF)

- Second floor suite
- Large open work area
- Conference room
- 4 private offices
- Kitchenette

### Suite 240: ±1,278 RSF

- Second floor suite
- 5 private offices
- Private restroom in-suite
- Courtyard views