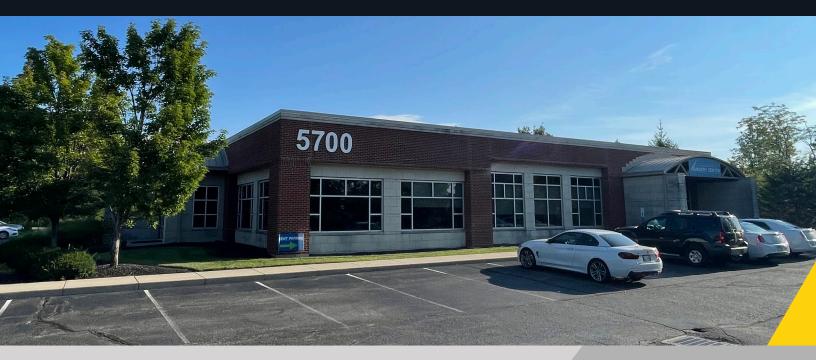

## **5700 Gateway Boulevard**

Mason, Ohio 45040

#### **Property Highlights**

- 4,093± SF Medical Office Condo for sale -Investment Sale
- **Prime Location:** High-demand area with strong demographics ideal for medical professionals
- Long-Term Lease: 10-Year lease with a reliable, credit-worthy tenant
- **High NOI:** Attractive high Net Operating Income ensuring strong cash flow
- Modern Facility: Well-maintained, state-of-the-art medical office space with multiple exam rooms, surgical suite, and ADA compliant restrooms
- Ample Parking: Convenient parking for both patients and staff with 68 spots 4/1,000
- **Operating Memorandum:** Please contact us for additional information