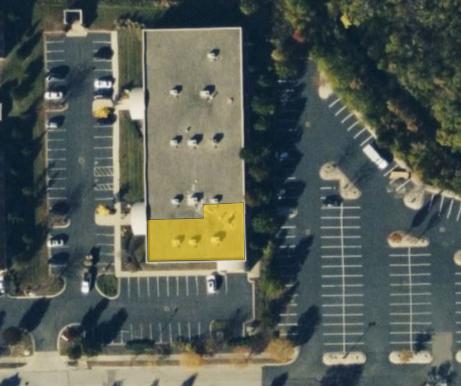

#### **Property Highlights**

- 4,093± SF Medical Office Condo for sale -Investment Sale
- **Prime Location:** High-demand area with strong demographics ideal for medical professionals
- Long-Term Lease: 10-Year lease with a reliable, credit-worthy tenant
- **High NOI:** Attractive high Net Operating Income ensuring strong cash flow
- Modern Facility: Well-maintained, state-of-the-art medical office space with multiple exam rooms, surgical suite, and ADA compliant restrooms
- Ample Parking: Convenient parking for both patients and staff with 68 spots 4/1,000
- **Operating Memorandum:** Please contact us for additional information