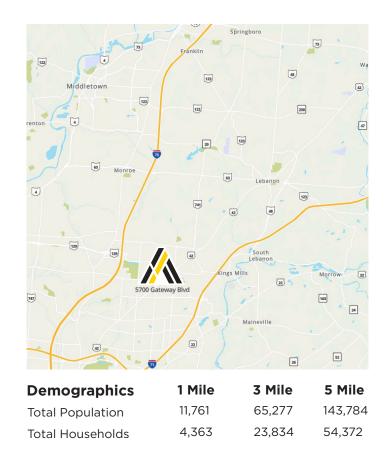

Medical Office Condo



## **5700 Gateway Boulevard**

Mason, Ohio 45040

#### **Property Highlights**

- 4,093± SF Medical Office Condo for sale -Investment Sale
- **Prime Location:** High-demand area with strong demographics ideal for medical professionals
- Long-Term Lease: 10-Year lease with a reliable, credit-worthy tenant
- **High NOI:** Attractive high Net Operating Income ensuring strong cash flow
- Modern Facility: Well-maintained, state-of-the-art medical office space with multiple exam rooms, surgical suite, and ADA compliant restrooms
- Ample Parking: Convenient parking for both patients and staff with 68 spots 4/1,000
- **Operating Memorandum:** Please contact us for additional information



Joe Krug

Commercial Sales & Leasing 937.701.1083 Joe.Krug@ApexCommercialGroup.com



ApexCommercialGroup.com | 937.222.7884 | 7887 Washington Village Dr., Suite 140, Dayton, OH 45459

Apex Commercial Group Copyright 2019. No warranty or representation, express or implied, is made to the accuracy or completeness of the information contained herein, and same is submitted subject to errors, omissions, change of price, rental or other conditions, withdrawal without notice, and to any special listing conditions imposed by the property owner(s). As applicable, we make no representation as to the condition of the property (or properties) in question.

# 5700 Gateway Boulevard Monroe, Ohio 45040



### Aerial





### ApexCommercialGroup.com

Apex Commercial Group Copyright 2019. No warranty or representation, express or implied, is made to the accuracy or completeness of the in