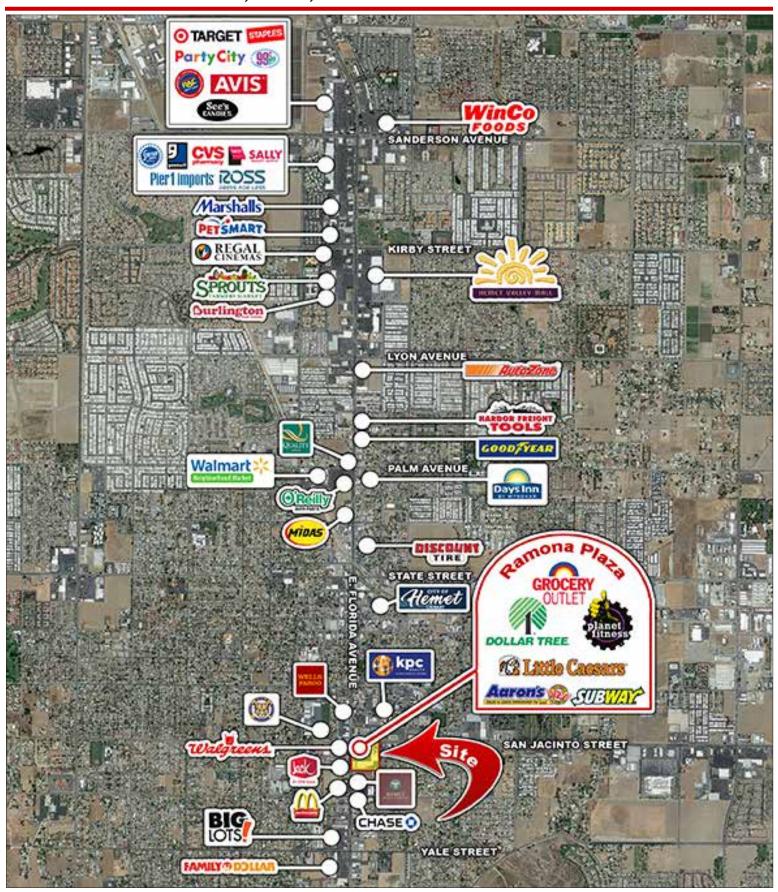

# 102,000± SF GROCERY AND GYM ANCHORED SHOPPING CENTER

- Ideal for retail, restaurants, medical, and office
- Located directly across from KPC Health/Hemet Global Medical Center, a 327-bed hospital
- Onsite security

#### Traffic Counts

| Source: CoStar 2022                        | ADT    |
|--------------------------------------------|--------|
| Florida Avenue West of San Jacinto Street  | 29,501 |
| San Jacinto Street North of Florida Avenue | 21,949 |