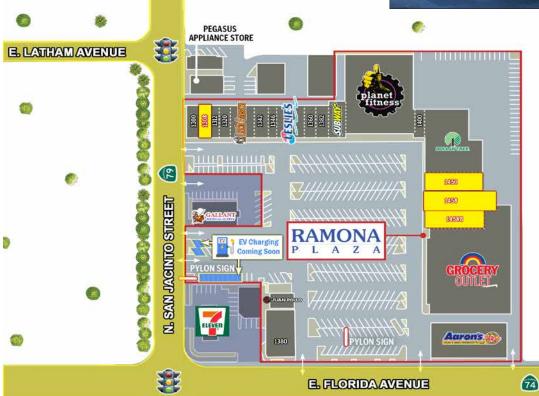

# 102,000± SF GROCERY AND GYM ANCHORED SHOPPING CENTER

- Ideal for retail, restaurants, medical, and office
- Located directly across from KPC Health/Hemet Global Medical Center, a 327-bed hospital
- Onsite security

### 1300-1480 E. Florida Avenue, Hemet, CA 92544

| SUITE         |        | RENT/<br>PSF | TENANT NAME                         |
|---------------|--------|--------------|-------------------------------------|
| 1300          | 1,200  |              | Dentist                             |
| 1308          | 1,200  | \$1.50       | AVAILABLE                           |
| 1312          | 930    |              | William L. Chappel/Hair Stop        |
| 1320          | 1,500  |              | Thai & Vietnamese Restaurant        |
| 1336A         | 1,380  |              | Little Caesar's Pizza               |
| 1336B         | 1,080  |              | Little Caesar's Pizza               |
| 1342          | 1,500  |              | Delicias Michoacan                  |
| 1346          | 900    |              | AIMS Insurance Services             |
| 1348-<br>1354 | 3,057  |              | Leslie's Poolmart                   |
| 1360          | 1,072  |              | Mr.You Donuts                       |
| 1380          | 4,000  |              | La Huasteca Cocina (Coming<br>Soon) |
| 1380 1/2      | 908    |              | Patricia Lucus/Juan Pollo 29        |
| 1382          | 1,840  |              | Mr. You's Chinese Food              |
| 1386          | 2,100  |              | Subway                              |
| 1390          | 20,034 |              | Planet Fitness                      |
| 1400          | 1,400  |              | Super Nails                         |

All leases are net, net, net.

(2024 monthly NNN budget is approximately \$0.73 PSF/Month)

| SUITE         |        | RENT/<br>PSF | TENANT NAME        |
|---------------|--------|--------------|--------------------|
| 1410-<br>1440 | 12,055 |              | Dollar Tree Stores |
| 1450          | 3,000  | \$1.50       | AVAILABLE          |
| 1458          | 5,615  | \$1.50       | AVAILABLE          |
| 1458B         | 2,770  | \$1.50       | AVAILABLE          |
| 1460-<br>1470 | 26,840 |              | Grocery Outlet     |
| 1480          | 8,165  |              | Aaron's Rents      |

1300-1480 E. Florida Avenue, Hemet, CA 92544