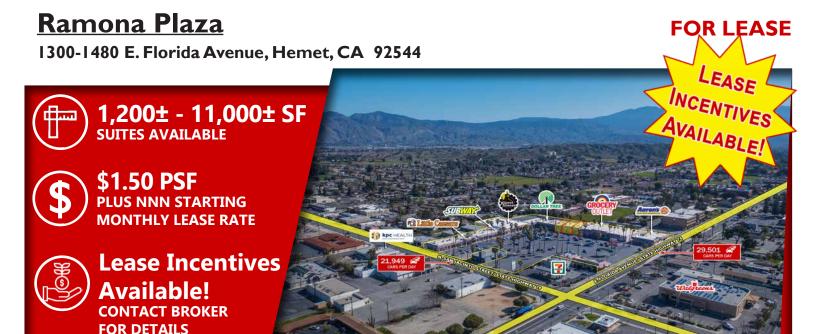

# 102,000± SF GROCERY AND GYM ANCHORED SHOPPING CENTER

- Ideal for retail, restaurants, medical, and office
- Located directly across from KPC Health/Hemet Global Medical Center, a 327-bed hospital
- Onsite security

#### Traffic Counts

| Source: CoStar 2022                        | ADT    |
|--------------------------------------------|--------|
| Florida Avenue West of San Jacinto Street  | 29,501 |
| San Jacinto Street North of Florida Avenue | 21,949 |

### 1300-1480 E. Florida Avenue, Hemet, CA 92544

| SUITE         |        | RENT/<br>PSF | TENANT NAME                         |
|---------------|--------|--------------|-------------------------------------|
| 1300          | 1,200  |              | Dentist                             |
| 1308          | 1,200  | \$1.50       | AVAILABLE                           |
| 1312          | 930    |              | William L. Chappel/Hair Stop        |
| 1320          | 1,500  |              | Thai & Vietnamese Restaurant        |
| 1336A         | 1,380  |              | Little Caesar's Pizza               |
| 1336B         | 1,080  |              | Little Caesar's Pizza               |
| 1342          | 1,500  |              | Delicias Michoacan                  |
| 1346          | 900    |              | AIMS Insurance Services             |
| 1348-<br>1354 | 3,057  |              | Leslie's Poolmart                   |
| 1360          | 1,072  |              | Mr.You Donuts                       |
| 1380          | 4,000  |              | La Huasteca Cocina (Coming<br>Soon) |
| 1380 1/2      | 908    |              | Patricia Lucus/Juan Pollo 29        |
| 1382          | 1,840  |              | Mr. You's Chinese Food              |
| 1386          | 2,100  |              | Subway                              |
| 1390          | 20,034 |              | Planet Fitness                      |
| 1400          | 1,400  |              | Super Nails                         |

All leases are net, net, net.

(2024 monthly NNN budget is approximately \$0.73 PSF/Month)

| SUITE         |        | RENT/<br>PSF | TENANT NAME        |
|---------------|--------|--------------|--------------------|
| 1410-<br>1440 | 12,055 |              | Dollar Tree Stores |
| 1450          | 3,000  | \$1.50       | AVAILABLE          |
| 1458          | 5,615  | \$1.50       | AVAILABLE          |
| 1458B         | 2,770  | \$1.50       | AVAILABLE          |
| 1460-<br>1470 | 26,840 |              | Grocery Outlet     |
| 1480          | 8,165  |              | Aaron's Rents      |