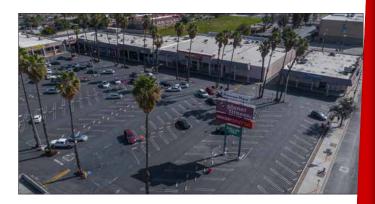

# 102,000± SF GROCERY AND GYM ANCHORED SHOPPING CENTER

- Ideal for retail, restaurants, medical, and office
- Located directly across from KPC Health/Hemet Global Medical Center, a 327-bed hospital
- Onsite security

### 1300-1480 E. Florida Avenue, Hemet, CA 92544

| SUITE         |        | RENT/<br>PSF | TENANT NAME                         |
|---------------|--------|--------------|-------------------------------------|
| 1300          | 1,200  |              | Dentist                             |
| 1308          | 1,200  | \$1.50       | AVAILABLE                           |
| 1312          | 930    |              | William L. Chappel/Hair Stop        |
| 1320          | 1,500  |              | Thai & Vietnamese Restaurant        |
| 1336A         | 1,380  |              | Little Caesar's Pizza               |
| 1336B         | 1,080  |              | Little Caesar's Pizza               |
| 1342          | 1,500  |              | Delicias Michoacan                  |
| 1346          | 900    |              | AIMS Insurance Services             |
| 1348-<br>1354 | 3,057  |              | Leslie's Poolmart                   |
| 1360          | 1,072  |              | Mr.You Donuts                       |
| 1380          | 4,000  |              | La Huasteca Cocina (Coming<br>Soon) |
| 1380 1/2      | 908    |              | Patricia Lucus/Juan Pollo 29        |
| 1382          | 1,840  |              | Mr. You's Chinese Food              |
| 1386          | 2,100  |              | Subway                              |
| 1390          | 20,034 |              | Planet Fitness                      |
| 1400          | 1,400  |              | Super Nails                         |