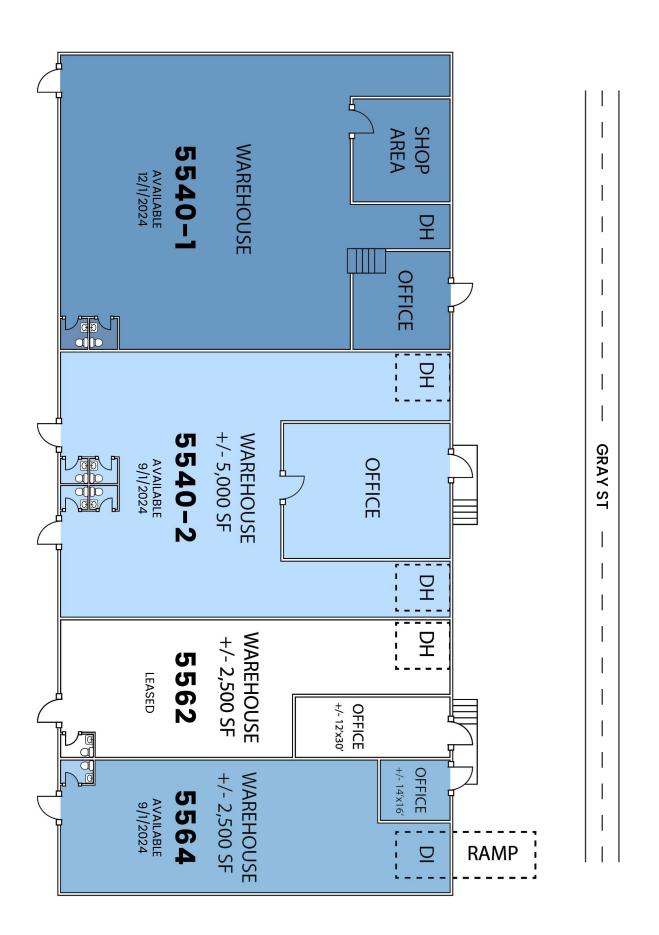

# **Property Features**

| Lease Rate      | \$14.50 / SF + NNN          |
|-----------------|-----------------------------|
| NNN Estimate    | \$4.65 / SF                 |
| Available       | September 1, 2024           |
| Suite SF        |                             |
| 5540 - 1:       | 5,000 SF                    |
| 5540 - 2:       | 5,000 SF                    |
| 5540 - 1 and 2: | 10,000 SF (can be combined) |
| 5564:           | 2,500 SF                    |
| Clear Height    | 16 ft                       |
| Loading         | Dock-High and Drive-in      |
| Zoning          | I-2 (Jefferson County)      |
|                 |                             |