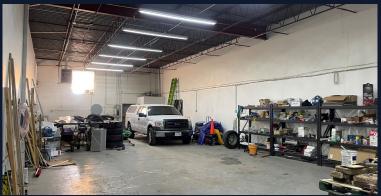

### **PROPERTY SUMMARY**

- Hard to find small bay industrial space off Sheridan & Ralston Road
- · Dock and Drive-In loading
- Newly renovated building with new facade and asphalt
- Easy access to all major thoroughfares

# **Property Features**

| Lease Rate      | \$14.50 / SF + NNN          |
|-----------------|-----------------------------|
| NNN Estimate    | \$4.65 / SF                 |
| Available       | September 1, 2024           |
| Suite SF        |                             |
| 5540 - 1:       | 5,000 SF                    |
| 5540 - 2:       | 5,000 SF                    |
| 5540 - 1 and 2: | 10,000 SF (can be combined) |
| 5564:           | 2,500 SF                    |
| Clear Height    | 16 ft                       |
| Loading         | Dock-High and Drive-in      |
| Zoning          | I-2 (Jefferson County)      |
|                 |                             |