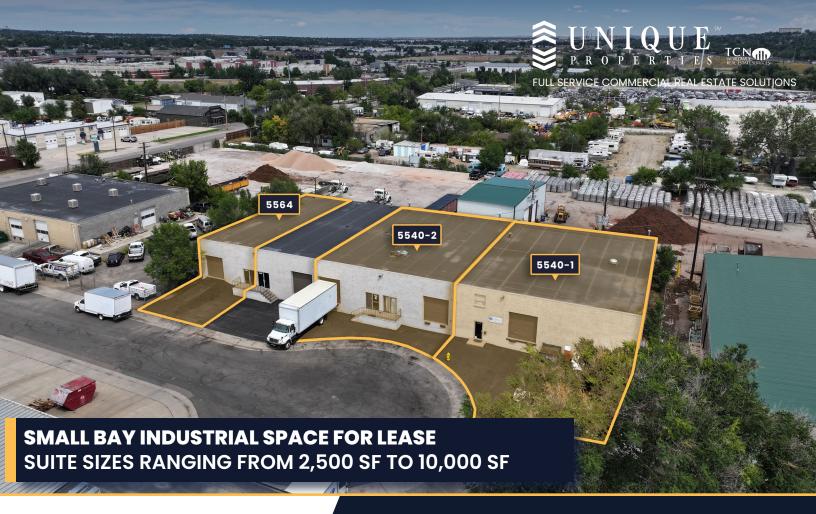

## **5540 GRAY ST**

ARVADA, CO 80002

### **PROPERTY SUMMARY**

- Hard to find small bay industrial space off Sheridan & Ralston Road
- · Dock and Drive-In loading
- Newly renovated building with new facade and asphalt
- Easy access to all major thoroughfares