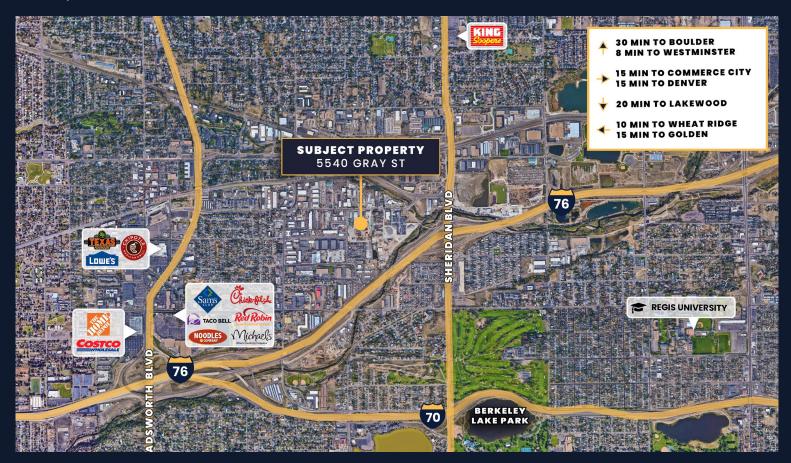

### **PROPERTY SUMMARY**

- Hard to find small bay industrial space off Sheridan & Ralston Road
- · Dock and Drive-In loading
- Newly renovated building with new facade and asphalt
- Easy access to all major thoroughfares