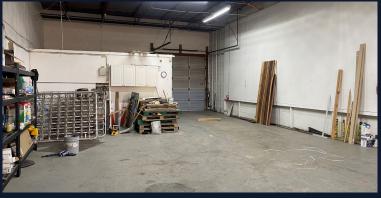

### **PROPERTY SUMMARY**

- Hard to find small bay industrial space off Sheridan & Ralston Road
- · Dock and Drive-In loading
- Newly renovated building with new facade and asphalt
- Easy access to all major thoroughfares

# **Property Features**

| Lease Rate      | \$14.50 / SF + NNN          |
|-----------------|-----------------------------|
| NNN Estimate    | \$4.65 / SF                 |
| Available       | September 1, 2024           |
| Suite SF        |                             |
| 5540 - 1:       | 5,000 SF                    |
| 5540 - 2:       | 5,000 SF                    |
| 5540 - 1 and 2: | 10,000 SF (can be combined) |
| 5564:           | 2,500 SF                    |
| Clear Height    | 16 ft                       |
| Loading         | Dock-High and Drive-in      |
| Zoning          | I-2 (Jefferson County)      |
|                 |                             |