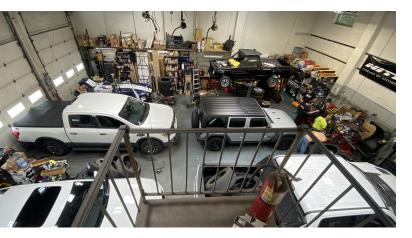

#### **Property Overview**

Prime Location strategically located on heavily traveled Medford Avenue (aka NY Route 112) in the heart of "Auto Dealership Row". +/- 6,000 SF Building with three double bays, 22 + Foot ceiling clearance, and a showroom/retail area. Bay/garage features two lifts in one bay and two drive in double bays. Can hold up to six cars at a time. +/- 1,500 SF of office space on the second floor and a full basement with 12 +/- foot ceiling height for stock supply storage. 0.25 Acre Corner lot can hold up to 50 +/- cars. This building was once a Firestone location and most recently home to Savage Auto Sports. Endless opportunity for auto related service/repair or sales business. Zoned J2 with covenant for J5!

#### **Property Highlights**

- "Auto Dealership Row"
- Prime Location
- Auto Sales/Repair or Service
- Lot can hold 50 +/- cars
- 3 Double Bays featuring 2 Lifts (Holds 6 Cars)

For More Information: