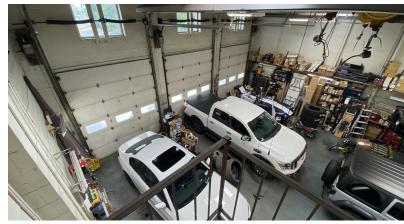

#### **Property Overview**

Prime Location strategically located on heavily traveled Medford Avenue (aka NY Route 112) in the heart of "Auto Dealership Row". +/- 6,000 SF Building with three double bays, 22 + Foot ceiling clearance, and a showroom/retail area. Bay/garage features two lifts in one bay and two drive in double bays. Can hold up to six cars at a time. +/- 1,500 SF of office space on the second floor and a full basement with 12 +/- foot ceiling height for stock supply storage. 0.25 Acre Corner lot can hold up to 50 +/- cars. This building was once a Firestone location and most recently home to Savage Auto Sports. Endless opportunity for auto related service/repair or sales business. Zoned J2 with covenant for J5!

#### **Property Highlights**

- "Auto Dealership Row"
- Prime Location
- Auto Sales/Repair or Service
- Lot can hold 50 +/- cars
- 3 Double Bays featuring 2 Lifts (Holds 6 Cars)

For More Information: