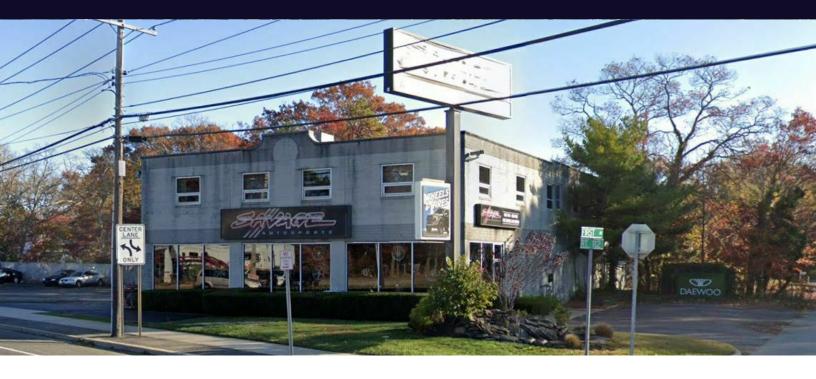

#### **Property Overview**

Prime Location strategically located on heavily traveled Medford Avenue (aka NY Route 112) in the heart of "Auto Dealership Row". +/- 6,000 SF Building with three double bays, 22 + Foot ceiling clearance, and a showroom/retail area. Bay/garage features two lifts in one bay and two drive in double bays. Can hold up to six cars at a time. +/- 1,500 SF of office space on the second floor and a full basement with 12 +/- foot ceiling height for stock supply storage. 0.25 Acre Corner lot can hold up to 50 +/- cars. This building was once a Firestone location and most recently home to Savage Auto Sports. Endless opportunity for auto related service/repair or sales business. Zoned J2 with covenant for J5!

#### **Property Highlights**

- "Auto Dealership Row"
- Prime Location
- Auto Sales/Repair or Service
- Lot can hold 50 +/- cars
- 3 Double Bays featuring 2 Lifts (Holds 6 Cars)

For More Information:

# **Aerial View of Property**