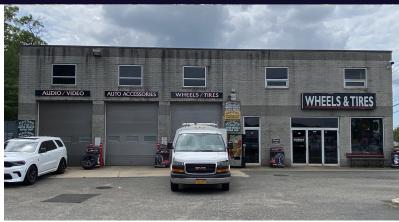

+/- 6,000 SF FREESTANDING AUTOMOTIVE BUILDING ON 0.25 ACRES FOR LEASE

For More Information:

### **Auto Property For Lease**

### 1579 Medford Avenue Medford, NY 11763

| Offering Summary |                        |  |
|------------------|------------------------|--|
| Lease Rate:      | Priced Upon<br>Request |  |
| Building Size:   | 6,000 SF               |  |
| Lot Size:        | .25 Acre               |  |
| Year Built:      | 1995                   |  |
| # of Bays:       | Three 22 Ft. High      |  |
| # of Lifts:      | Two                    |  |
| Parking:         | +/- 50 Cars            |  |
| Annual Taxes     | \$26,680.08            |  |
| Zoning:          | J2/J5                  |  |

#### **Property Overview**

Prime Location strategically located on heavily traveled Medford Avenue (aka NY Route 112) in the heart of "Auto Dealership Row". +/- 6,000 SF Building with three double bays, 22 + Foot ceiling clearance, and a showroom/retail area. Bay/garage features two lifts in one bay and two drive in double bays. Can hold up to six cars at a time. +/- 1,500 SF of office space on the second floor and a full basement with 12 +/- foot ceiling height for stock supply storage. 0.25 Acre Corner lot can hold up to 50 +/- cars. This building was once a Firestone location and most recently home to Savage Auto Sports. Endless opportunity for auto related service/repair or sales business. Zoned J2 with covenant for J5!

#### **Property Highlights**

- "Auto Dealership Row"
- Prime Location
- Auto Sales/Repair or Service
- Lot can hold 50 +/- cars
- 3 Double Bays featuring 2 Lifts (Holds 6 Cars)

For More Information: