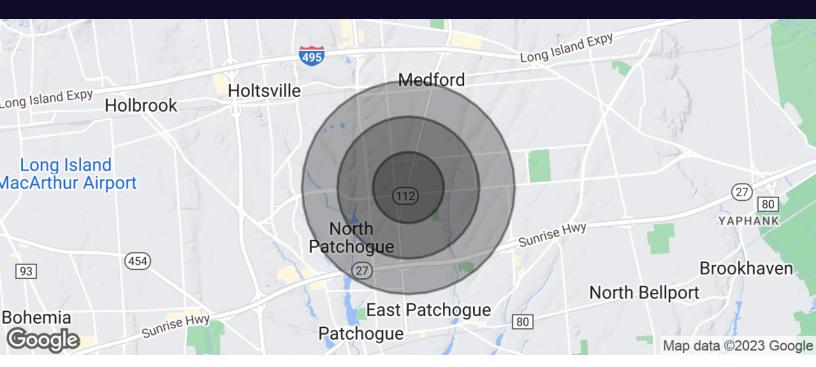

## **Property Demographics**

### 1579 Medford Avenue Medford, NY 11763

| Population           | 0.5 Miles | 1 Mile | 1.5 Miles |
|----------------------|-----------|--------|-----------|
| Total Population     | 2,163     | 9,052  | 21,854    |
| Average Age          | 41.0      | 39.9   | 39.4      |
| Average Age (Male)   | 42.5      | 42.2   | 41.1      |
| Average Age (Female) | 40.5      | 39.2   | 38.5      |

| Households & Income | 0.5 Miles | 1 Mile    | 1.5 Miles |
|---------------------|-----------|-----------|-----------|
| Total Households    | 686       | 2,815     | 7,039     |
| # of Persons per HH | 3.2       | 3.2       | 3.1       |
| Average HH Income   | \$112,746 | \$119,212 | \$110,758 |
| Average House Value | \$372,437 | \$359,961 | \$336,028 |