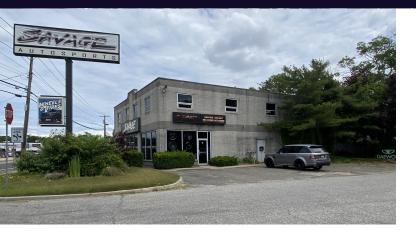

#### **Property Overview**

Prime Location strategically located on heavily traveled Medford Avenue (aka NY Route 112) in the heart of "Auto Dealership Row". +/- 6,000 SF Building with three double bays, 22 + Foot ceiling clearance, and a showroom/retail area. Bay/garage features two lifts in one bay and two drive in double bays. Can hold up to six cars at a time. +/- 1,500 SF of office space on the second floor and a full basement with 12 +/- foot ceiling height for stock supply storage. 0.25 Acre Corner lot can hold up to 50 +/- cars. This building was once a Firestone location and most recently home to Savage Auto Sports. Endless opportunity for auto related service/repair or sales business. Zoned J2 with covenant for J5!

#### **Property Highlights**

- "Auto Dealership Row"
- Prime Location
- Auto Sales/Repair or Service
- Lot can hold 50 +/- cars
- 3 Double Bays featuring 2 Lifts (Holds 6 Cars)

For More Information:

# **Aerial View of Property**