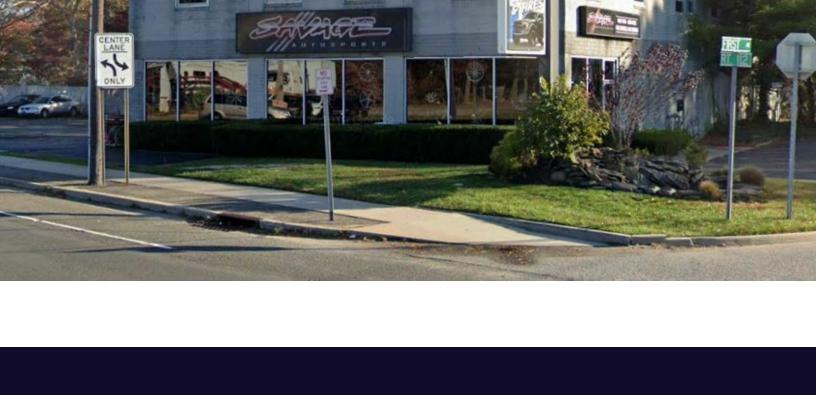

#### **Property Overview**

Prime Location strategically located on heavily traveled Medford Avenue (aka NY Route 112) in the heart of "Auto Dealership Row". +/- 6,000 SF Building with three double bays, 22 + Foot ceiling clearance, and a showroom/retail area. Bay/garage features two lifts in one bay and two drive in double bays. Can hold up to six cars at a time. +/- 1,500 SF of office space on the second floor and a full basement with 12 +/- foot ceiling height for stock supply storage. 0.25 Acre Corner lot can hold up to 50 +/- cars. This building was once a Firestone location and most recently home to Savage Auto Sports. Endless opportunity for auto related service/repair or sales business. Zoned J2 with covenant for J5!

#### **Property Highlights**

- "Auto Dealership Row"
- Prime Location
- Auto Sales/Repair or Service
- Lot can hold 50 +/- cars
- 3 Double Bays featuring 2 Lifts (Holds 6 Cars)

For More Information: