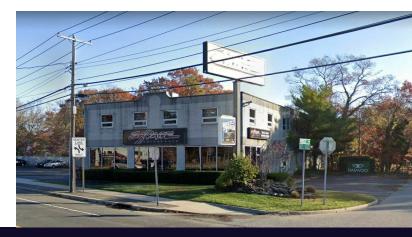

### **Auto Property For Lease**

### 1579 Medford Avenue Medford, NY 11763

| Offering Summary |                        |  |
|------------------|------------------------|--|
| Lease Rate:      | Priced Upon<br>Request |  |
| Building Size:   | 6,000 SF               |  |
| Lot Size:        | .25 Acre               |  |
| Year Built:      | 1995                   |  |
| # of Bays:       | Three 22 Ft. High      |  |
| # of Lifts:      | Two                    |  |
| Parking:         | +/- 50 Cars            |  |
| Annual Taxes     | \$26,680.08            |  |
| Zoning:          | J2/J5                  |  |

#### **Property Overview**

Prime Location strategically located on heavily traveled Medford Avenue (aka NY Route 112) in the heart of "Auto Dealership Row". +/- 6,000 SF Building with three double bays, 22 + Foot ceiling clearance, and a showroom/retail area. Bay/garage features two lifts in one bay and two drive in double bays. Can hold up to six cars at a time. +/- 1,500 SF of office space on the second floor and a full basement with 12 +/- foot ceiling height for stock supply storage. 0.25 Acre Corner lot can hold up to 50 +/- cars. This building was once a Firestone location and most recently home to Savage Auto Sports. Endless opportunity for auto related service/repair or sales business. Zoned J2 with covenant for J5!

#### **Property Highlights**

- "Auto Dealership Row"
- Prime Location
- Auto Sales/Repair or Service
- Lot can hold 50 +/- cars
- 3 Double Bays featuring 2 Lifts (Holds 6 Cars)

For More Information: