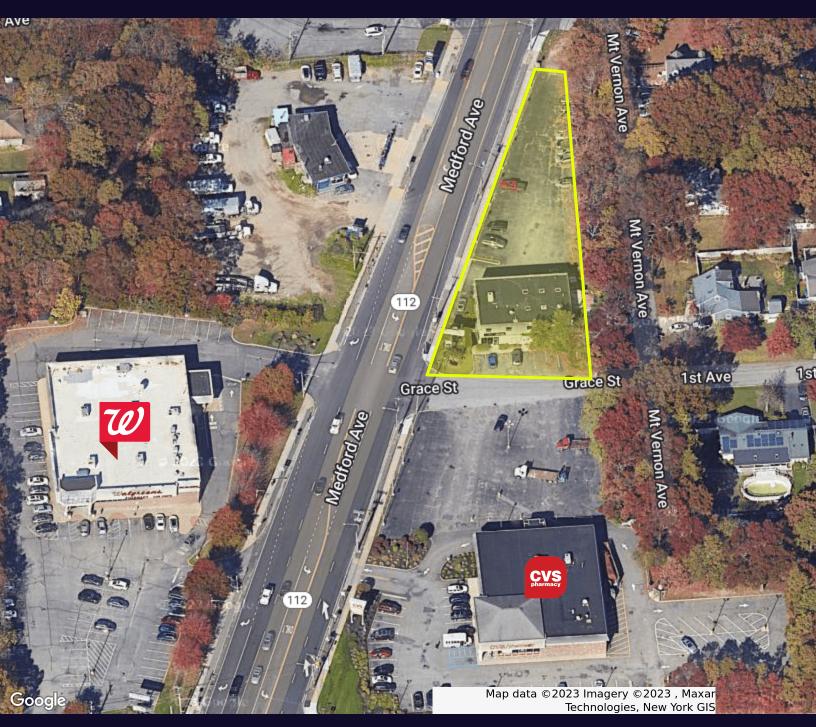

# **Aerial View of Property**

## 1579 Medford Avenue Medford, NY 11763

For More Information:

#### **Property Overview**

Prime Location strategically located on heavily traveled Medford Avenue (aka NY Route 112) in the heart of "Auto Dealership Row". +/- 6,000 SF Building with three double bays, 22 + Foot ceiling clearance, and a showroom/retail area. Bay/garage features two lifts in one bay and two drive in double bays. Can hold up to six cars at a time. +/- 1,500 SF of office space on the second floor and a full basement with 12 +/- foot ceiling height for stock supply storage. 0.25 Acre Corner lot can hold up to 50 +/- cars. This building was once a Firestone location and most recently home to Savage Auto Sports. Endless opportunity for auto related service/repair or sales business. Zoned J2 with covenant for J5!