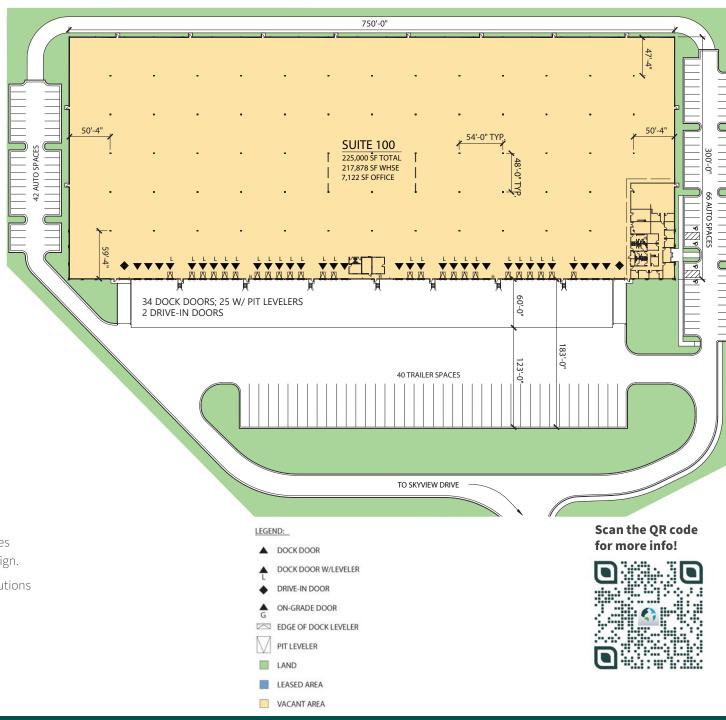

# **Building Specifications**

- 225,000 SF Available
  - 7,122 SF Office
- 32' minimum clear height
- Thirty-four (34) dock high doors
  - Twenty-five (25) with pit levelers
- Two (2) drive in doors (12' x 14')
- 54'W x 48'D column spacing (60' speed bay)
- HVLS Fans in speed bay
- ESFR sprinkler system
- LED motion sensored lighting in warehouse
- 300' building depth
- Built in 2016
- One hundred eight (108) auto parking spaces
- Forty (40) trailer parking spaces
- Power: 277/480V, 2,000A