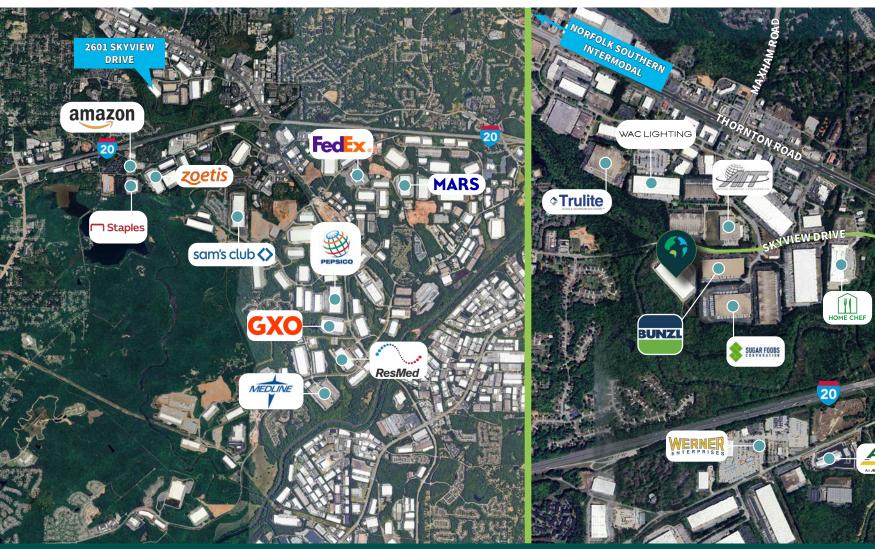

# **Corporate Neighbors and Access**

1.4 miles to I-20 via Thornton Road 9.3 miles to I-285

3.1 miles to FedEx 7.1 miles to UPS Ground

5.0 miles to Austell Norfolk Southern Intermodal

6.6 miles to Fulton County Airport22.3 miles to Hartsfield-JacksonAtlanta Int'l Airport

264 miles to Port of Savannah 288 miles to Port of Brunswick