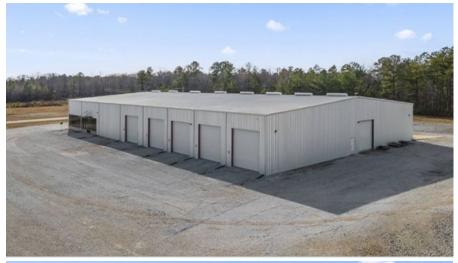

## Property Highlights

+

+

+

+

- + 22,627 SF
  - + 7,700 SF Office/Showroom
  - + 14,927 SF Warehouse
- + **26.62** Total acres (2 Parcels)
- + 9 Roll up doors 14 x 14
- + 2 Dock high doors

- **10** Acres graded and graveled
- 25' Clear Height
- 200 Surface spaces
- Built in **2019**
- + Asking Price: **\$1,975,000**

For Sale