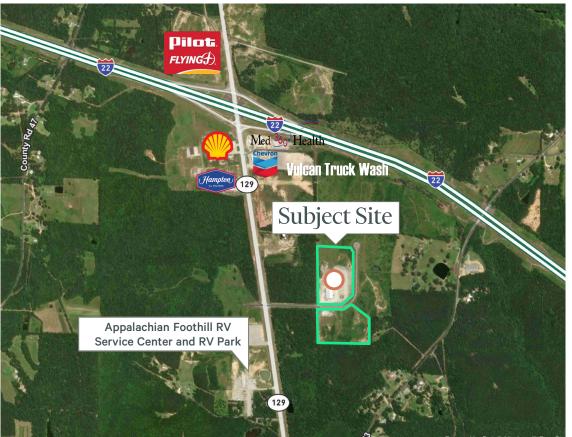

### Area Highlights

#### **Gateway Industrial Park**

- + Site located in Gateway Industrial Park
- + Located 1 mile from I-22 at Exit 30
- + Located an hour from the Birmingham-Shuttlesworth International Airport

| Nearby City    | Distance  |
|----------------|-----------|
| Birmingham, AL | 72 Miles  |
| Huntsville, AL | 101 Miles |
| Memphis, TN    | 168 Miles |
| Nashville, TN  | 192 Miles |
| Mobile, AL     | 327 Miles |