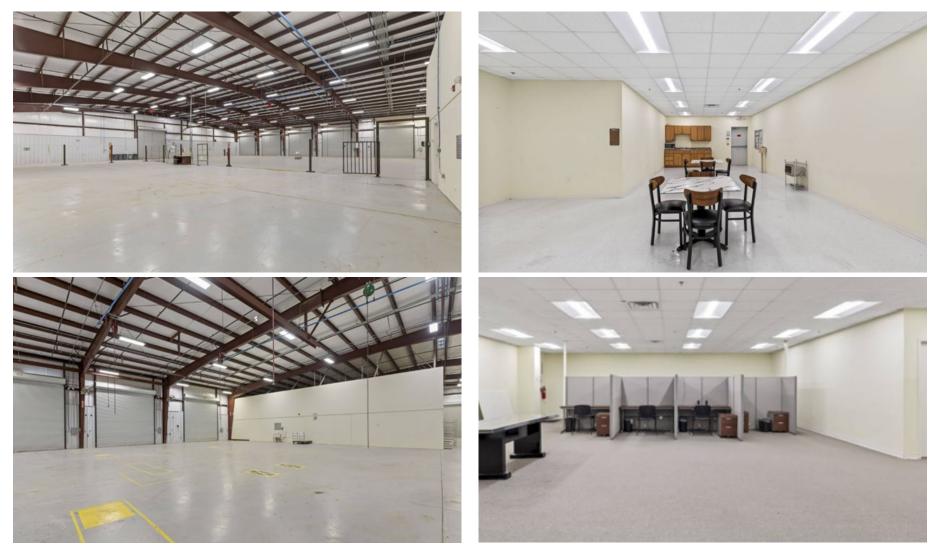

### **Interior Photos**

## Property Highlights

+

+

+

+

- + 22,627 SF
  - + 7,700 SF Office/Showroom
  - + 14,927 SF Warehouse
- + **26.62** Total acres (2 Parcels)
- + 9 Roll up doors 14 x 14
- + 2 Dock high doors

- **10** Acres graded and graveled
- 25' Clear Height
- 200 Surface spaces
- Built in **2019**
- + Asking Price: **\$1,975,000**