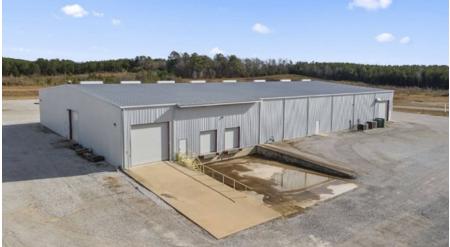

## Property Highlights

+

+

+

+

- + 22,627 SF
  - + 7,700 SF Office/Showroom
  - + 14,927 SF Warehouse
- + **26.62** Total acres (2 Parcels)
- + 9 Roll up doors 14 x 14
- + 2 Dock high doors

- **10** Acres graded and graveled
- 25' Clear Height
- 200 Surface spaces
- Built in **2019**
- + Asking Price: **\$1,975,000**

For Sale