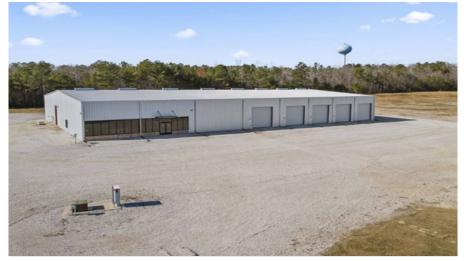

## Property Highlights

+

+

+

+

- + 22,627 SF
  - + 7,700 SF Office/Showroom
  - + 14,927 SF Warehouse
- + **26.62** Total acres (2 Parcels)
- + 9 Roll up doors 14 x 14
- + 2 Dock high doors

- **10** Acres graded and graveled
- 25' Clear Height
- 200 Surface spaces
- Built in **2019**
- + Asking Price: **\$1,975,000**

For Sale