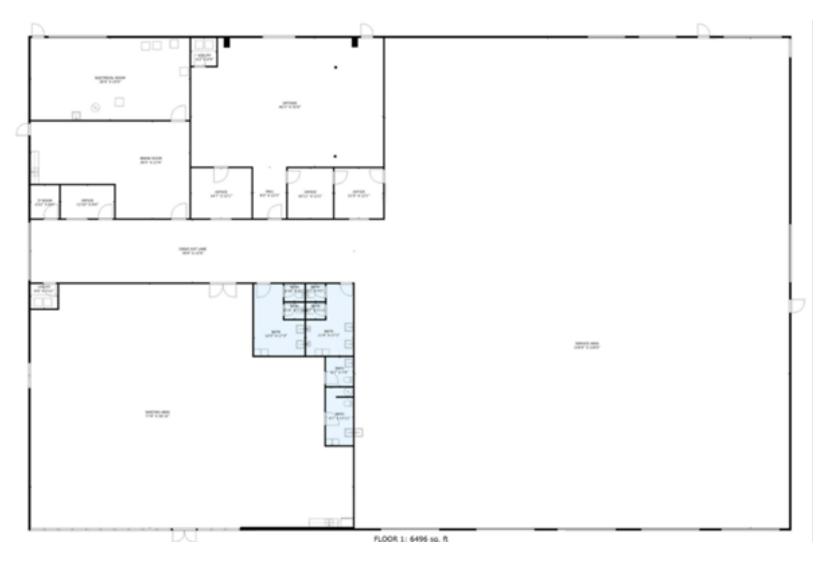

### Floor Plan

## Property Highlights

+

+

+

+

- + 22,627 SF
  - + 7,700 SF Office/Showroom
  - + 14,927 SF Warehouse
- + **26.62** Total acres (2 Parcels)
- + 9 Roll up doors 14 x 14
- + 2 Dock high doors

- **10** Acres graded and graveled
- 25' Clear Height
- 200 Surface spaces
- Built in **2019**
- + Asking Price: **\$1,975,000**