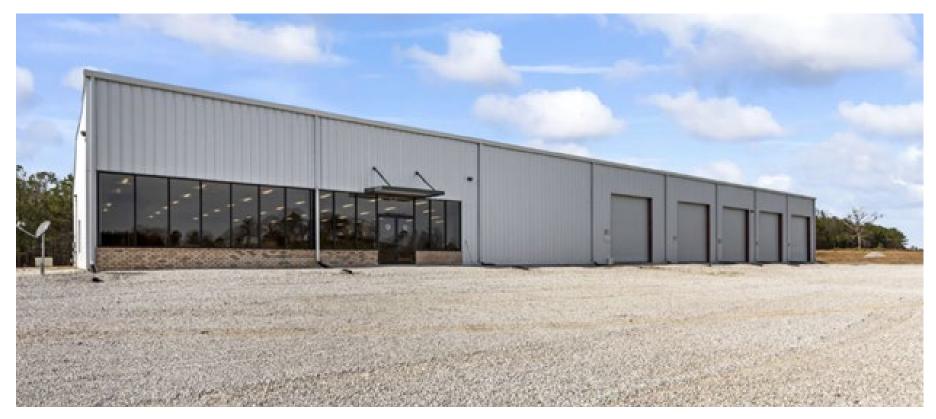

## Property Highlights

+

+

+

+

- + 22,627 SF
  - + 7,700 SF Office/Showroom
  - + 14,927 SF Warehouse
- + **26.62** Total acres (2 Parcels)
- + 9 Roll up doors 14 x 14
- + 2 Dock high doors

- **10** Acres graded and graveled
- 25' Clear Height
- 200 Surface spaces
- Built in **2019**
- + Asking Price: **\$1,975,000**

For Sale