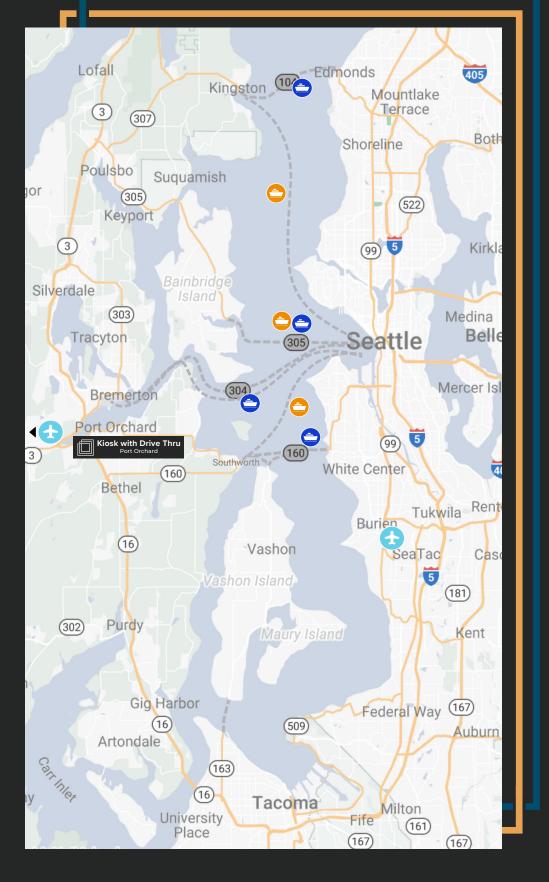

#### 1786 SE Mile Hill Dr Port Orchard, WA 98366

Drive Times

**1.25 Hours** to Seattle

**35 Minutes** to Tacoma

**1 Hour** to Olympia

**Kitsap Fast Ferries** 

Washington State

#### **Ferry Times**

**12 Minutes** to Bremerton from Port Orchard

**1 Hour** to Seattle from Port Orchard (Bremerton Ferry)

**30 Minutes** to South Seattle from Port Orchard (Southworth)

**30 Minutes** to Downtown Seattle from Port Orchard (Southworth)

SeaTac Airport

ZAXIUM

**Bremerton Airport** 