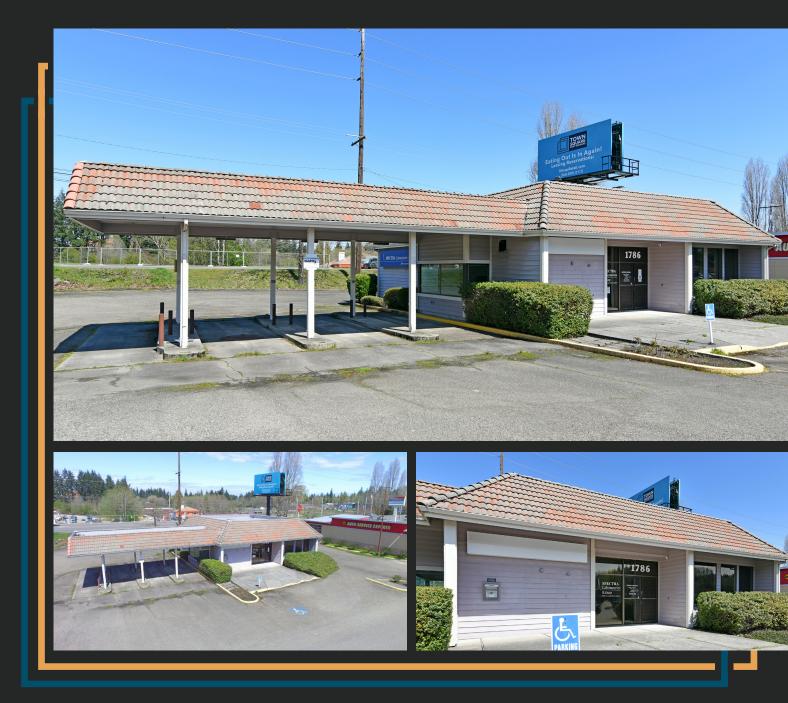

### **Kiosk with Drive Thru** PORT ORCHARD

1786 SE Mile Hill Dr Port Orchard, WA 98366

Stand-alone 1,934.09 SF arterial building with drive-thru lanes

ZAXIUM

## Kiosk with Drive Thru PORT ORCHARD

## Kiosk with Drive Thru PORT ORCHARD

1786 SE Mile Hill Dr Port Orchard, WA 98366

# **Kiosk with Drive Thru**

PORT ORCHARD