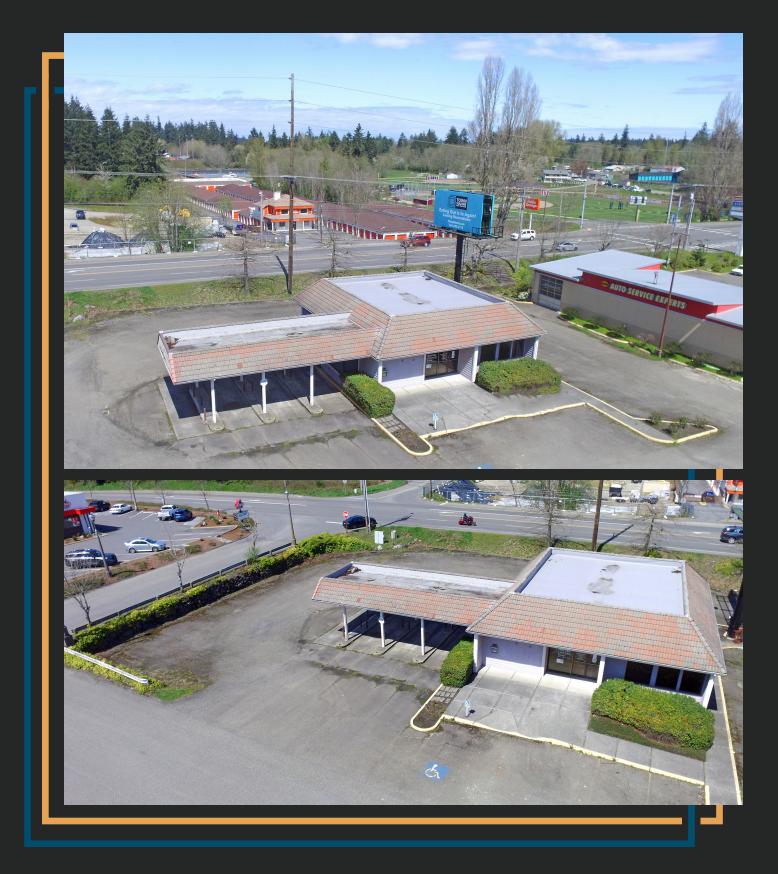

### **Kiosk with Drive Thru** PORT ORCHARD

1786 SE Mile Hill Dr Port Orchard, WA 98366

Stand-alone 1,934.09 SF arterial building with drive-thru lanes

ZAXIUM

## Kiosk with Drive Thru PORT ORCHARD

## Kiosk with Drive Thru PORT ORCHARD

1786 SE Mile Hill Dr Port Orchard, WA 98366

# **Kiosk with Drive Thru**

PORT ORCHARD