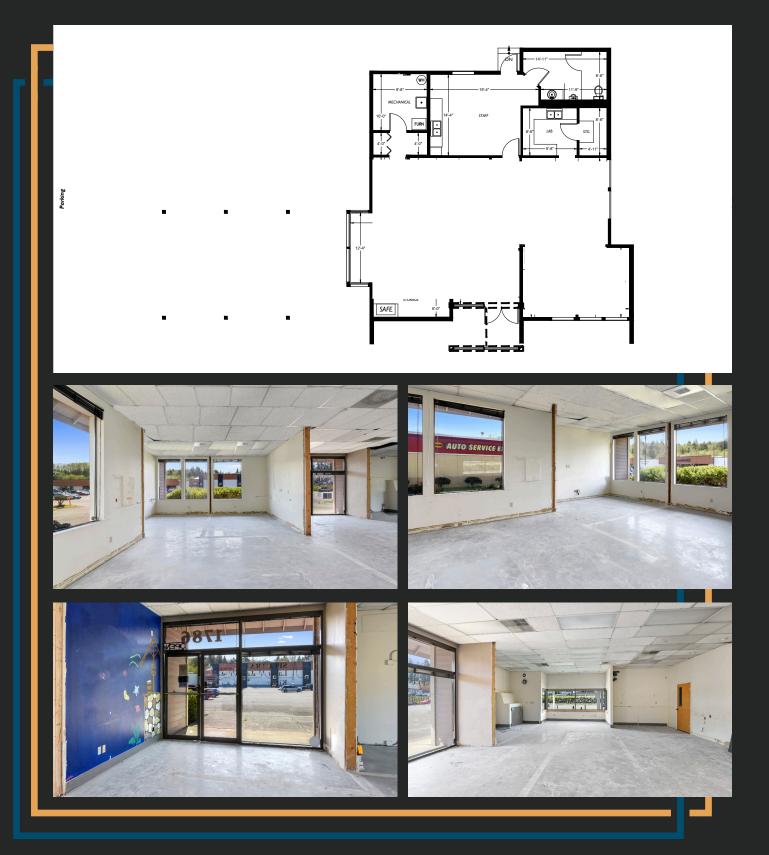

### **Kiosk with Drive Thru** PORT ORCHARD

1786 SE Mile Hill Dr Port Orchard, WA 98366

Stand-alone 1,934.09 SF arterial building with drive-thru lanes

ZAXIUM