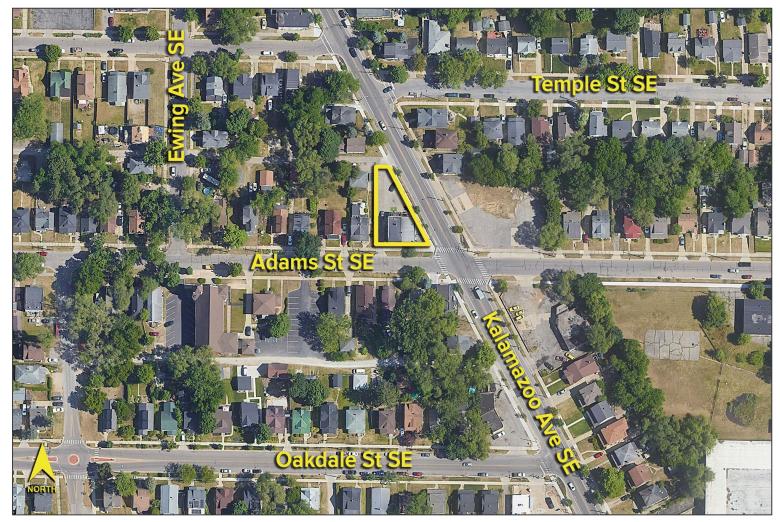

#### Aerial

| DEMOGRAPHICS |            |                |
|--------------|------------|----------------|
|              | POPULATION | MED. HH INCOME |
| 1 MILE       | 22,156     | \$65,109       |
| 3 MILE       | 138,043    | \$73,087       |
| 5 MILE       | 292,566    | \$69,900       |

| TRAFFIC COUNTS (TWO-WAY) |                                |  |
|--------------------------|--------------------------------|--|
| 9,167                    | Kalamazoo Ave south of Hall St |  |
| 13,508                   | Hall St west of Kalamazoo Ave  |  |
| 5,607                    | Hall St east of Kalamazoo Ave  |  |
| 14,515                   | Hall St west of Eastern Ave    |  |