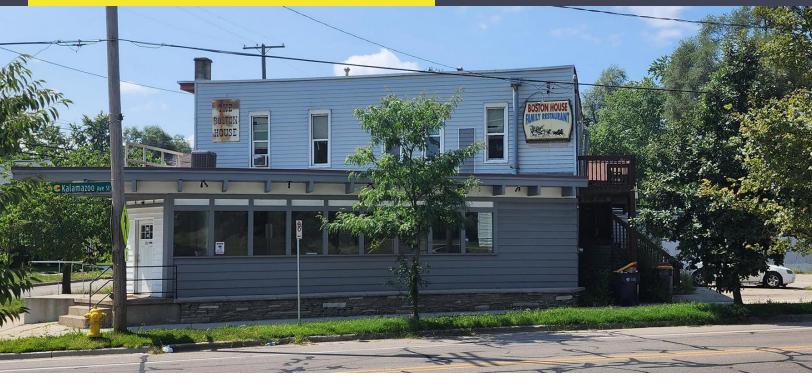

# 1353 KALAMAZOO AVE SE GRAND RAPIDS, MICHIGAN

RETAIL/INVESTMENT FOR SALE 4,095 Square Feet Available

## **BOSTON SQUARE**

#### **PROPERTY FEATURES**

- 4,095 total building square footage
- Located on 0.184 acre corner
- Zoned TN-TBA
- Built in 1910; Retrofit 1960
- Sale Price: \$650,000 (\$158.73/sf)

Comments: This Multi Use, two-story building is in the heart of Boston Square which is part of Grand Rapids Amplify 2.0's neighborhood revitalization project. Excellent opportunity to live/work with a dynamic and growing community. Great as an investment property. Great for coffee, Cafe, restaurant, clothing store. Ample street parking and two ingress/egress. New Furnace installed in 2017. New AC/HVAC., tankless water heater, and new roof all Installed in 2018. Roof still has 15-year transferable warranty. There are two 2-bedroom, one bath units on the second floor. One is vacant and one is occupied.