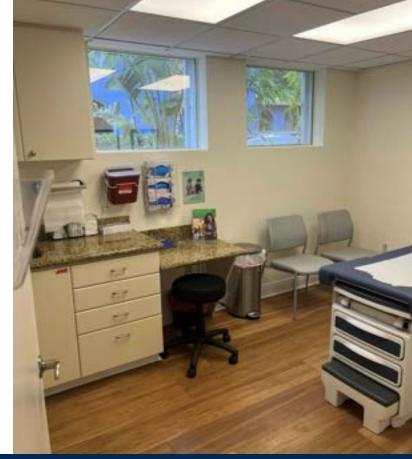

#### PROPERTY DESCRIPTION

Property consists of a free-standing 4,152 square foot medical office building located on a 13,500 SF parcel(.31 acres). Currently occupied by a busy plastic surgery practice, the building features 2 separate waiting areas, 8 exam/procedure rooms, a scan room with lead lined walls, lab-work room plus additional private offices and open areas for doctors and medical support staff. Building is turnkey and in move-in condition. Can be easily subdivided to support 2 practices.