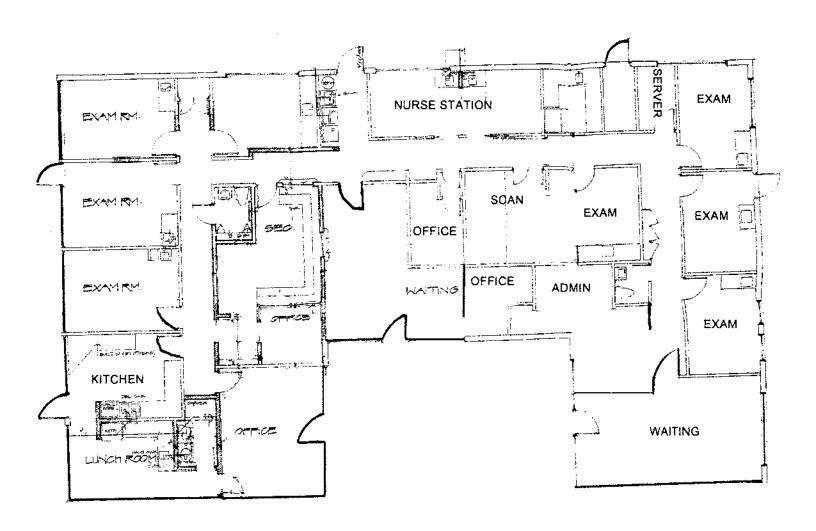

#### PROPERTY DESCRIPTION

Property consists of a free-standing 4,152 square foot medical office building located on a 13,500 SF parcel(.31 acres). Currently occupied by a busy plastic surgery practice, the building features 2 separate waiting areas, 8 exam/procedure rooms, a scan room with lead lined walls, lab-work room plus additional private offices and open areas for doctors and medical support staff. Building is turnkey and in move-in condition. Can be easily subdivided to support 2 practices.

# **ADDITIONAL PHOTOS**

For more information:

Steve Hyatt

100 SE 15TH AVENUE, FORT LAUDERDALE, FL FLOOR PLAN

LOCATION MAP MEDICAL OFFICE BUILDING FOR SALE NE 3rd Ct N Gordon Rd NE 3rd St NE 2nd St Annie Beck Park ZE NE 1st St E Broward Blvd E Broward Blvd S Victoria Park Rd S Gordon Rd SE 2nd St SE 2nd St Himmershee Carral E Las Olas Blvd Bontona Ave SE SE 4th St Isle of Capri Dr Colee Hammock Park SE 9H Cooolb New River Map data ©2024 For more information: