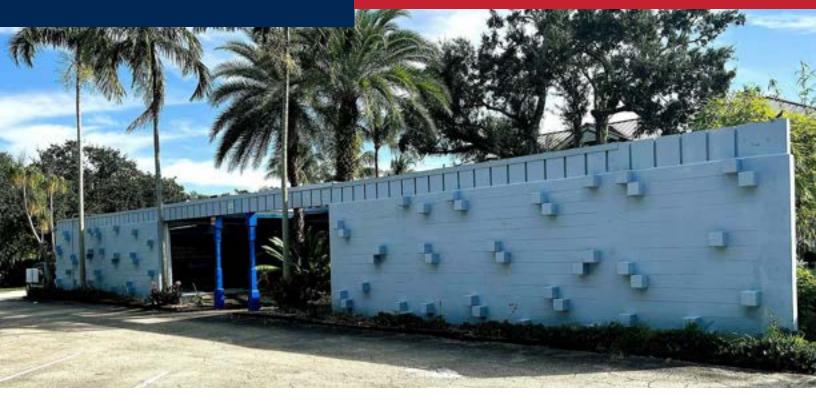

#### PROPERTY DESCRIPTION

Property consists of a free-standing 4,152 square foot medical office building located on a 13,500 SF parcel(.31 acres). Currently occupied by a busy plastic surgery practice, the building features 2 separate waiting areas, 8 exam/procedure rooms, a scan room with lead lined walls, lab-work room plus additional private offices and open areas for doctors and medical support staff. Building is turnkey and in move-in condition. Can be easily subdivided to support 2 practices.

#### **PROPERTY HIGHLIGHTS**

- Turn key medical offices in ready to go condition
- · Prominent location with highly visible building and monument signage
- 20 parking spaces plus street parking permits for addl. 12 spaces
- Rare to find, free-standing medical building in heart of East Fort Lauderdale market
- Close proximity to Las Olas Boulevard and downtown Fort Lauderdale
- Quick and easy access to Federal Highway and I-95
- Central location between Broward General Hospital and Holy Cross Medical Center