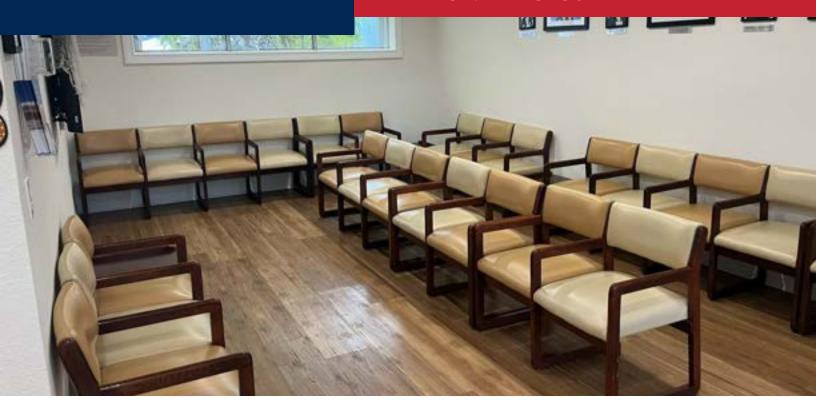

#### PROPERTY DESCRIPTION

Property consists of a free-standing 4,152 square foot medical office building located on a 13,500 SF parcel(.31 acres). Currently occupied by a busy plastic surgery practice, the building features 2 separate waiting areas, 8 exam/procedure rooms, a scan room with lead lined walls, lab-work room plus additional private offices and open areas for doctors and medical support staff. Building is turnkey and in move-in condition. Can be easily subdivided to support 2 practices.