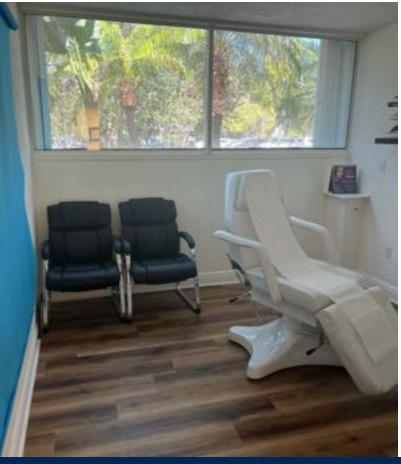

#### PROPERTY DESCRIPTION

Property consists of a free-standing 4,152 square foot medical office building located on a 13,500 SF parcel(.31 acres). Currently occupied by a busy plastic surgery practice, the building features 2 separate waiting areas, 8 exam/procedure rooms, a scan room with lead lined walls, lab-work room plus additional private offices and open areas for doctors and medical support staff. Building is turnkey and in move-in condition. Can be easily subdivided to support 2 practices.