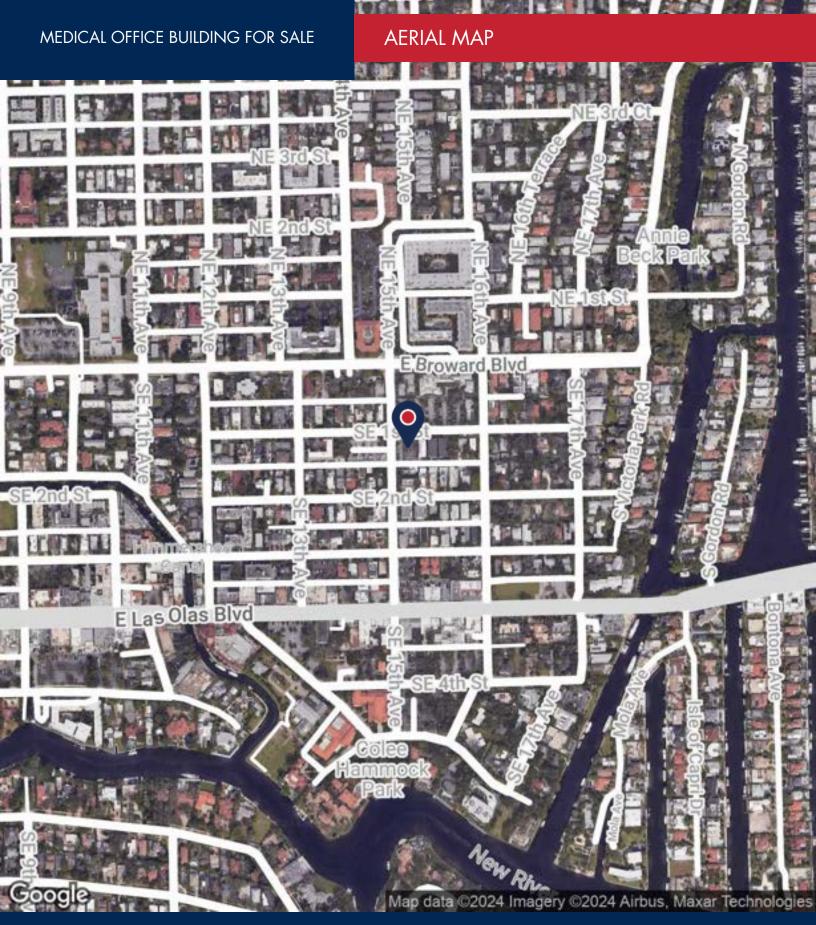

# **ADDITIONAL PHOTOS**

For more information:

Steve Hyatt

100 SE 15TH AVENUE, FORT LAUDERDALE, FL FLOOR PLAN

LOCATION MAP MEDICAL OFFICE BUILDING FOR SALE NE 3rd Ct N Gordon Rd NE 3rd St NE 2nd St Annie Beck Park ZE NE 1st St E Broward Blvd E Broward Blvd S Victoria Park Rd S Gordon Rd SE 2nd St SE 2nd St Himmershee Carral E Las Olas Blvd Bontona Ave SE SE 4th St Isle of Capri Dr Colee Hammock Park SE 9H Cooolb New River Map data ©2024 For more information: