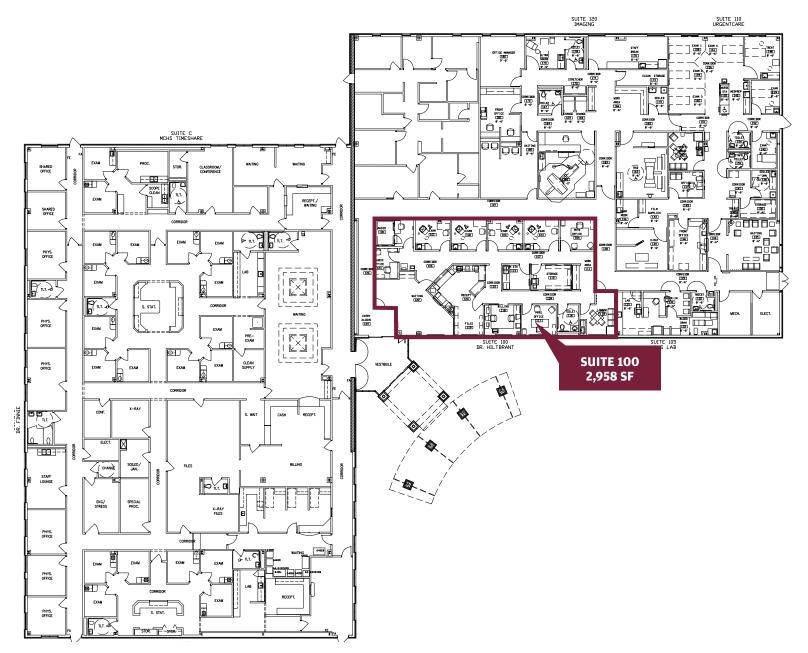

## PROPERTY HIGHLIGHTS

Located next to Hometown Urgent Care

100 SF to 5,258 SF available

\$12.00 NNN

Front door parking

MRI and CT rooms available

Copper and lead-lined walls

| Suite | Size (SF) |
|-------|-----------|
| 100   | 2,958     |

### **FLOOR PLAN**

4300

# **CLIME ROAD**

COLUMBUS, OH 43228