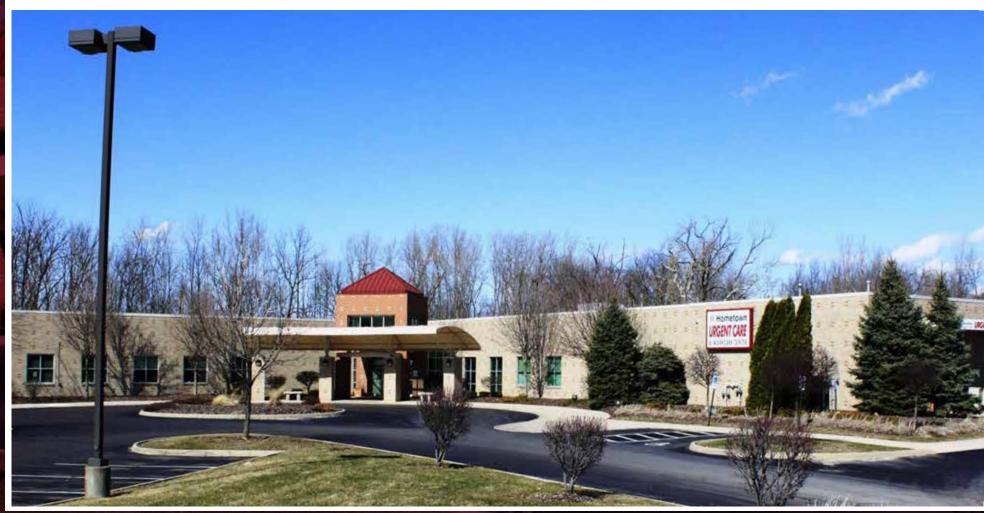

# 4300 CLIME ROAD

FREE STANDING MEDICAL OFFICE BUILDING FOR LEASE

LOCATED 1.5 MILES FROM I-270 AND GEORGESVILLE ROAD

COLUMBUS, OH 43228

## PROPERTY HIGHLIGHTS

Located next to Hometown Urgent Care

100 SF to 5,258 SF available

\$12.00 NNN

Front door parking

MRI and CT rooms available

Copper and lead-lined walls

| Suite | Size (SF) |
|-------|-----------|
| 100   | 2,958     |