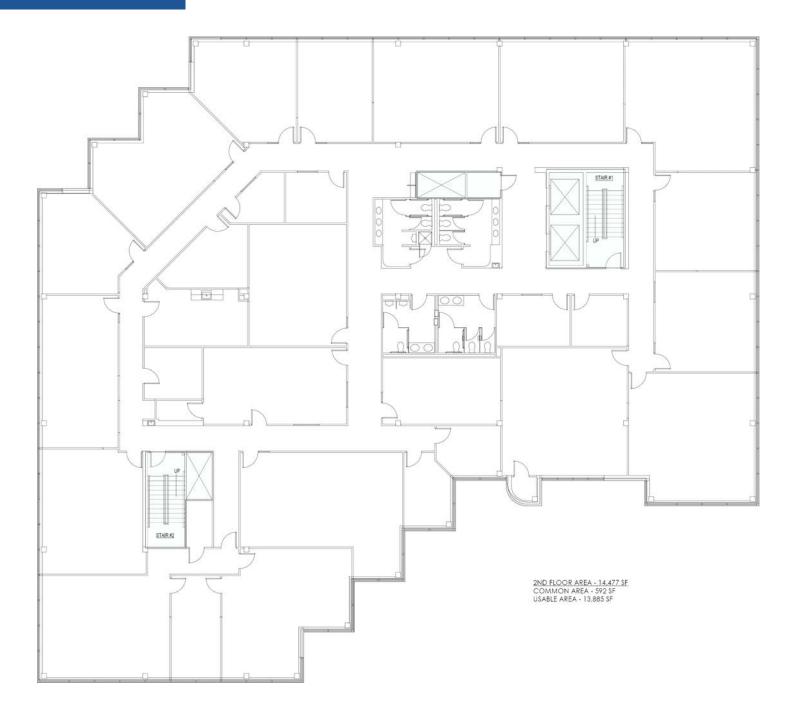

# Rentable Areas (APPROX)

| Level 1 | 14,339 SF |
|---------|-----------|
| Level 2 | 14,477 SF |
| Level 3 | 14,339 SF |
| Total   | 43,155 SF |

Basic Lease Rate \$18.50 PSF, FS

Sale Price \$4,000,000

## Floor Plan