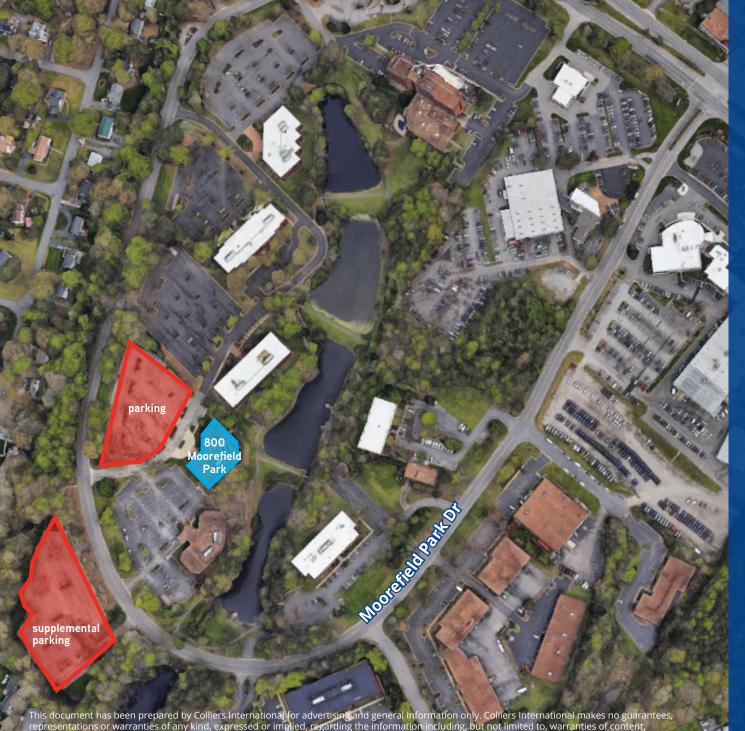

# **Property Features**

- 3.12 ac site
- Great owner-occupied opportunity
- Rare full building opportunity
- Access controlled building
- Waterfront site
- Free surface parking, with supplemental parking adjacent to the building
- Amenity rich area off Midlothian Turnpike
- One mile west of Powhite Parkway