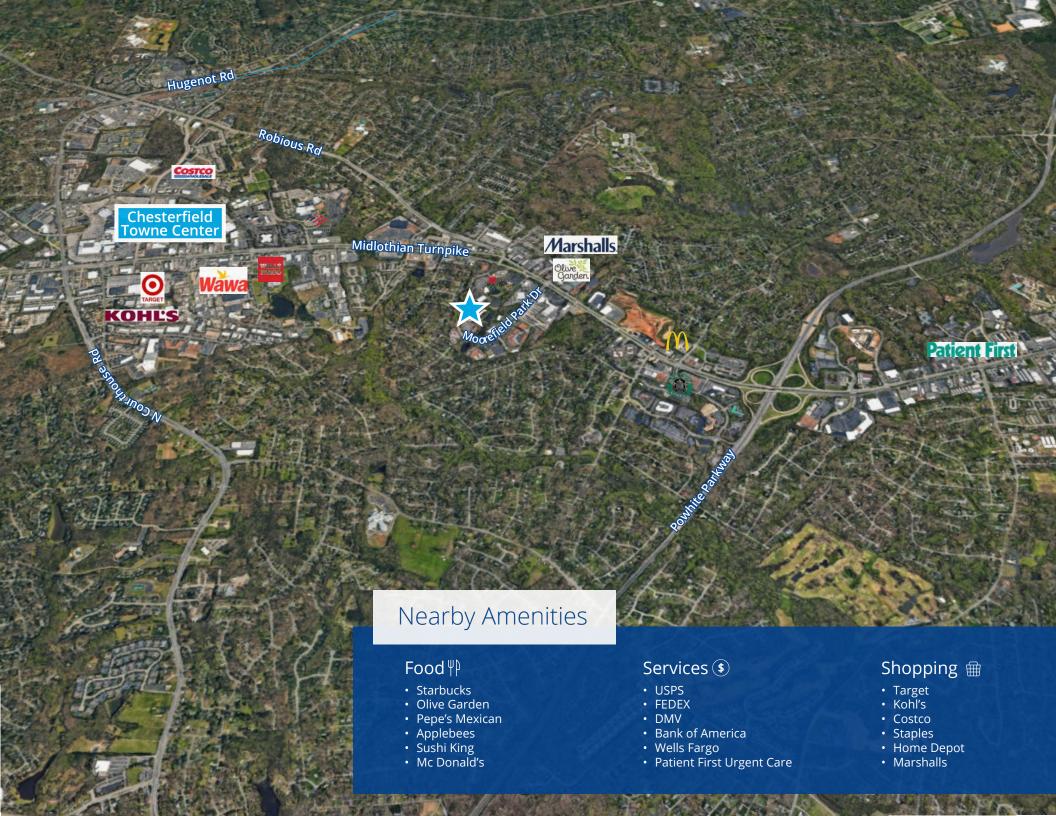

# **Property Features**

- 3.12 ac site
- Great owner-occupied opportunity
- Rare full building opportunity
- Access controlled building
- Waterfront site
- Free surface parking, with supplemental parking adjacent to the building
- Amenity rich area off Midlothian Turnpike
- One mile west of Powhite Parkway