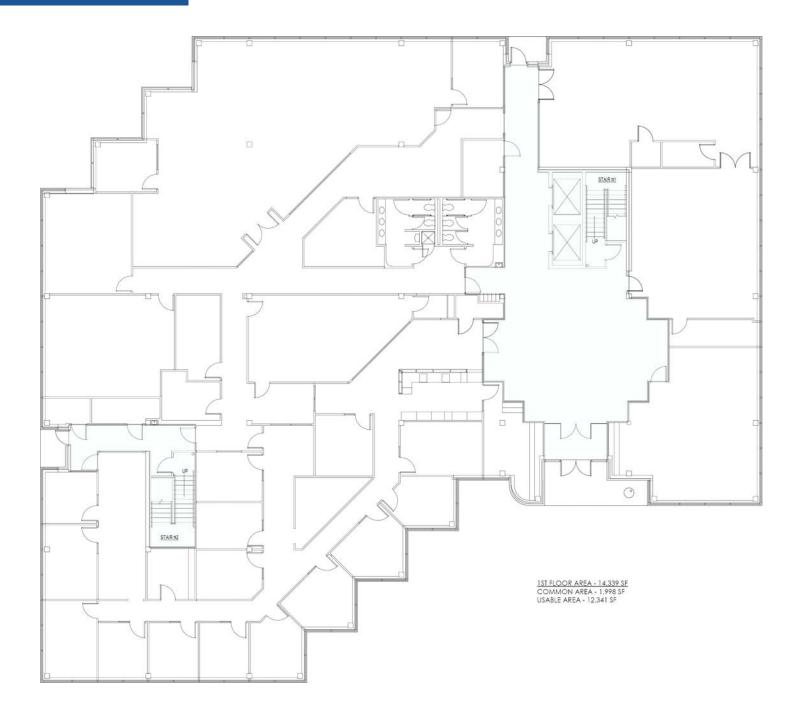

# Rentable Areas (APPROX)

| Level 1 | 14,339 SF |
|---------|-----------|
| Level 2 | 14,477 SF |
| Level 3 | 14,339 SF |
| Total   | 43,155 SF |

Basic Lease Rate \$18.50 PSF, FS

Sale Price \$4,000,000

## Floor Plan