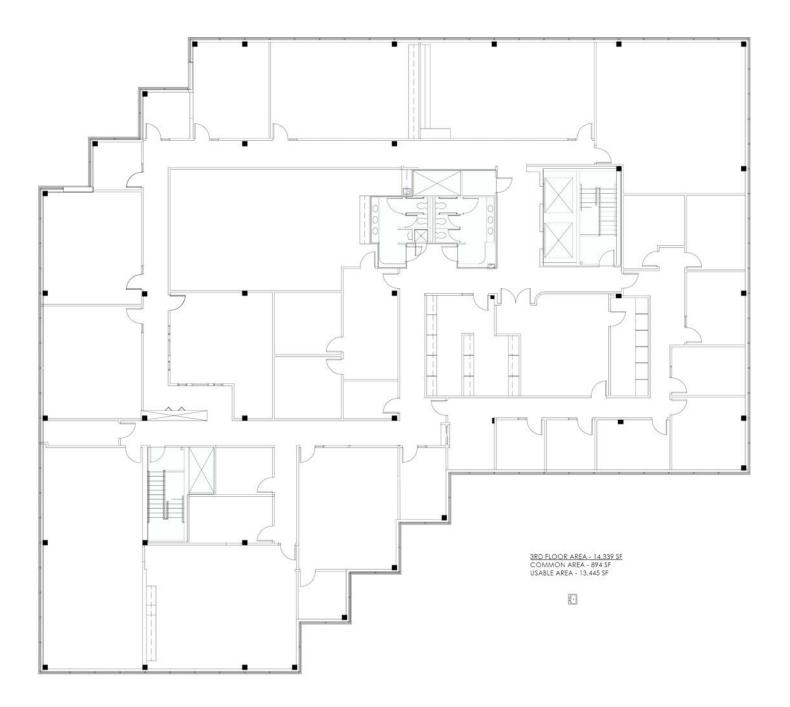

# Rentable Areas (APPROX)

| Level 1 | 14,339 SF |
|---------|-----------|
| Level 2 | 14,477 SF |
| Level 3 | 14,339 SF |
| Total   | 43,155 SF |

Basic Lease Rate \$18.50 PSF, FS

Sale Price \$4,000,000

## Floor Plan

Colliers

150 W Main St, Suite 1100 Norfolk, VA 23510 P: +1 757 490 3300 F: +1 757 490 1200 colliers.com/norfolk