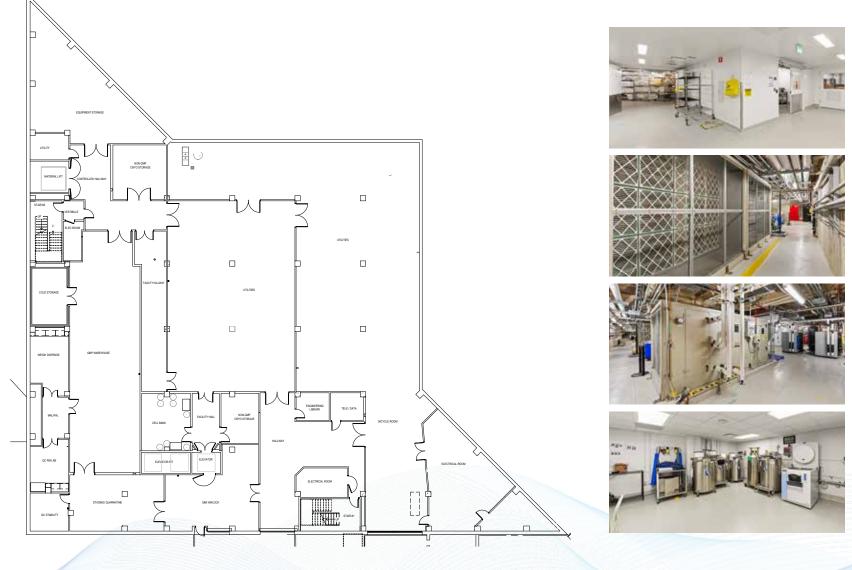

## BUILDING **HIGHLIGHTS**

5-Story Class-A Life Science building

Fully built out Bio and Chem labs in place with multiple TC suites

±8,000 SF purpose built cGMP pilot plant in place

1250kW 480/277V Generator 200 KVA UPS System

Cold storage

Auditorium & **Conference** Center

Shuttle service to CalTrain and BART

3.0/1000 parking with

EV charging stations

4000A normal power 277/480V 3ph/4w

1250kW Generator 480/277v 3ph/4w

200kVA UPS 208/120V 3ph/4w