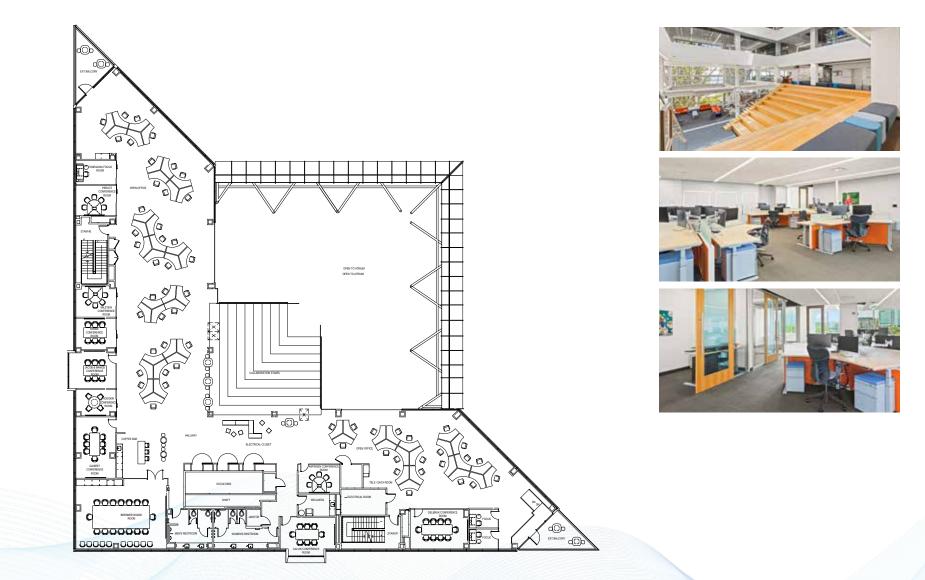

## BUILDING **HIGHLIGHTS**

5-Story Class-A Life Science building

Fully built out Bio and Chem labs in place with multiple TC suites

±8,000 SF purpose built cGMP pilot plant in place

1250kW 480/277V Generator 200 KVA UPS System

Cold storage

Auditorium & **Conference** Center

Shuttle service to CalTrain and BART

3.0/1000 parking with

EV charging stations

4000A normal power 277/480V 3ph/4w

1250kW Generator 480/277v 3ph/4w

200kVA UPS 208/120V 3ph/4w