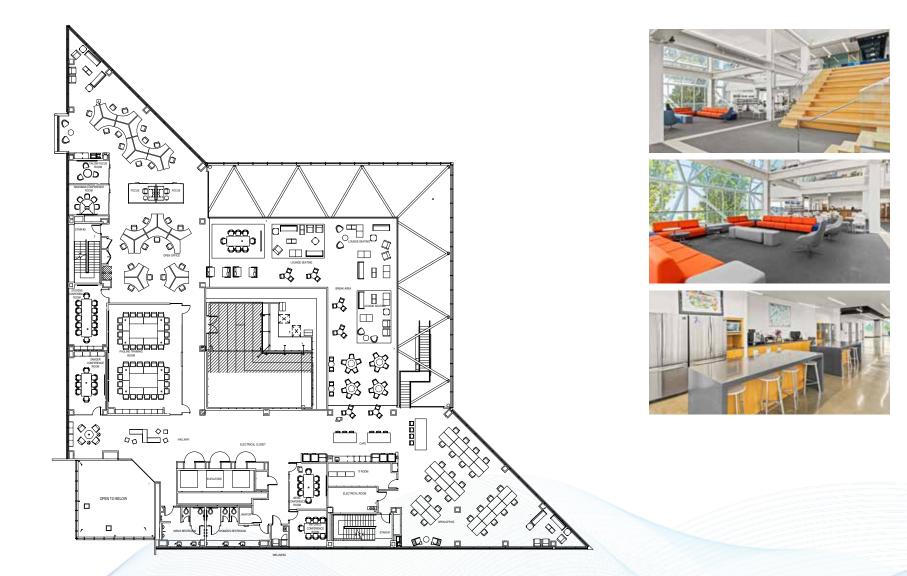

## **7000 MARINA BLVD** ±111,756 RSF

Life Science Headquarters Building For Lease



## BUILDING **HIGHLIGHTS**



5-Story Class-A Life Science building



Fully built out Bio and Chem labs in place with multiple TC suites



±8,000 SF purpose built cGMP pilot plant in place



1250kW 480/277V Generator 200 KVA UPS System





Cold storage



Auditorium & **Conference** Center



Shuttle service to CalTrain and BART

3.0/1000 parking with

EV charging stations

4000A normal power 277/480V 3ph/4w

1250kW Generator 480/277v 3ph/4w

200kVA UPS 208/120V 3ph/4w









### BASEMENT FLOOR















N







N









N









#### **RESTAURANTS**

GENESIS K+D | Marketplace

Focaccia Reserve

Foundry & Lux

Specialty's Café & Bakery

Little Green Cyclo

Chandlery at the Shore

**Basque Cultural Center** 

Ben Tre Vietnamese Homestyle Cuisine

Amoura

Ristorante Buon Gusto

Darby Dan's Gourmet Sandwiches

Hidden Spot South San Francisco

Cheung Hing BBQ Seafood

Grill Kebabs & Gyros

Dumplings & Cajun Seafood

Amami San Sushi

La Tapatia Mexicatessen

Shabu Shack

#### **HOTELS**

Sonesta ES Suites

AC Hotel

Larkspur Landing Hotel

Hilton Garden Inn

Embassy Suites by Hilton

DoubleTree by Hilton

Homewood Suites by Hilton

#### COFFEE SHOPS

Up & Atom Coffee, Co

Angtigua Coffee Shop

Starbucks

Peet's Coffee & Tea

Madhouse Coffee

#### BANKS

Bank of America

Wells Fargo

0.5