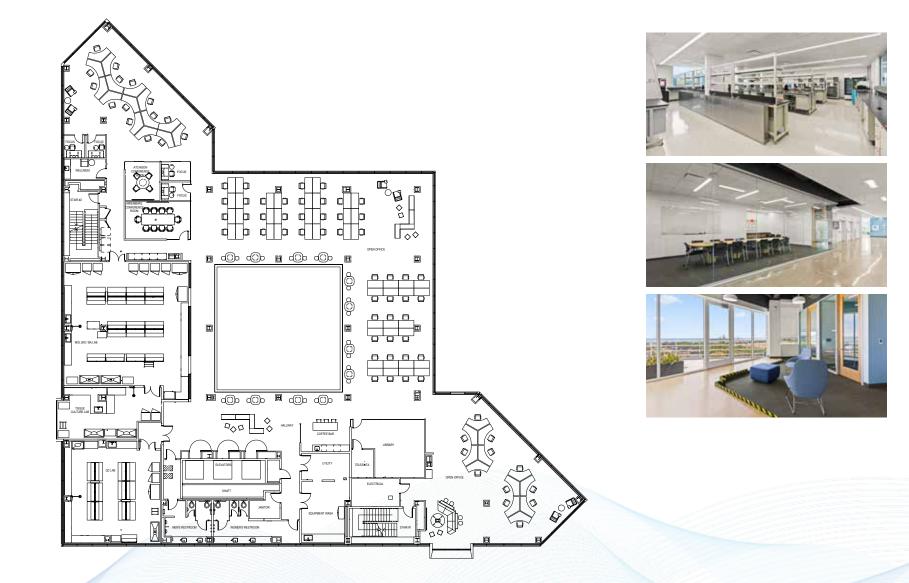

## BUILDING **HIGHLIGHTS**

5-Story Class-A Life Science building

Fully built out Bio and Chem labs in place with multiple TC suites

±8,000 SF purpose built cGMP pilot plant in place

1250kW 480/277V Generator 200 KVA UPS System

Cold storage

Auditorium & **Conference** Center

Shuttle service to CalTrain and BART

3.0/1000 parking with

EV charging stations

4000A normal power 277/480V 3ph/4w

1250kW Generator 480/277v 3ph/4w

200kVA UPS 208/120V 3ph/4w