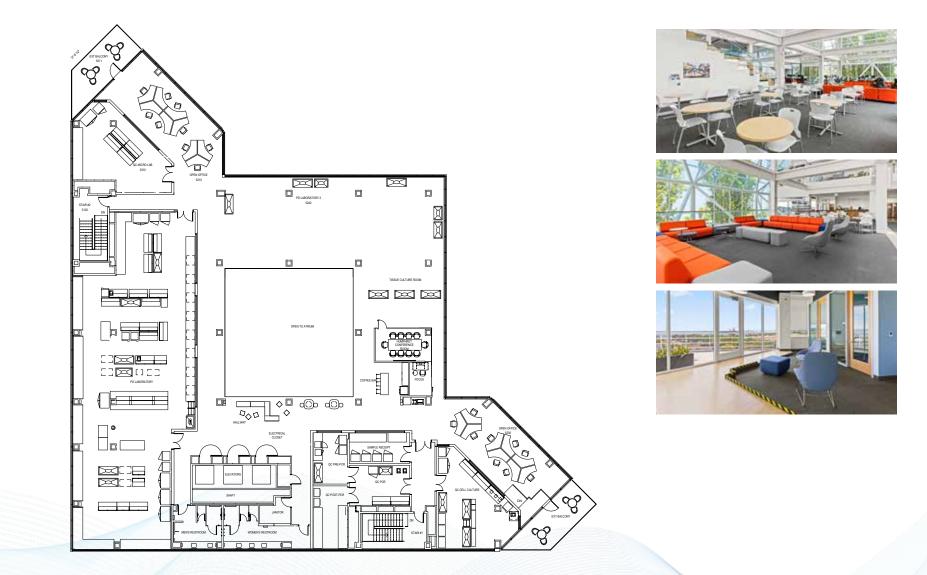

## BUILDING **HIGHLIGHTS**

5-Story Class-A Life Science building

Fully built out Bio and Chem labs in place with multiple TC suites

±8,000 SF purpose built cGMP pilot plant in place

1250kW 480/277V Generator 200 KVA UPS System

Cold storage

Auditorium & **Conference** Center

Shuttle service to CalTrain and BART

3.0/1000 parking with

EV charging stations

4000A normal power 277/480V 3ph/4w

1250kW Generator 480/277v 3ph/4w

200kVA UPS 208/120V 3ph/4w