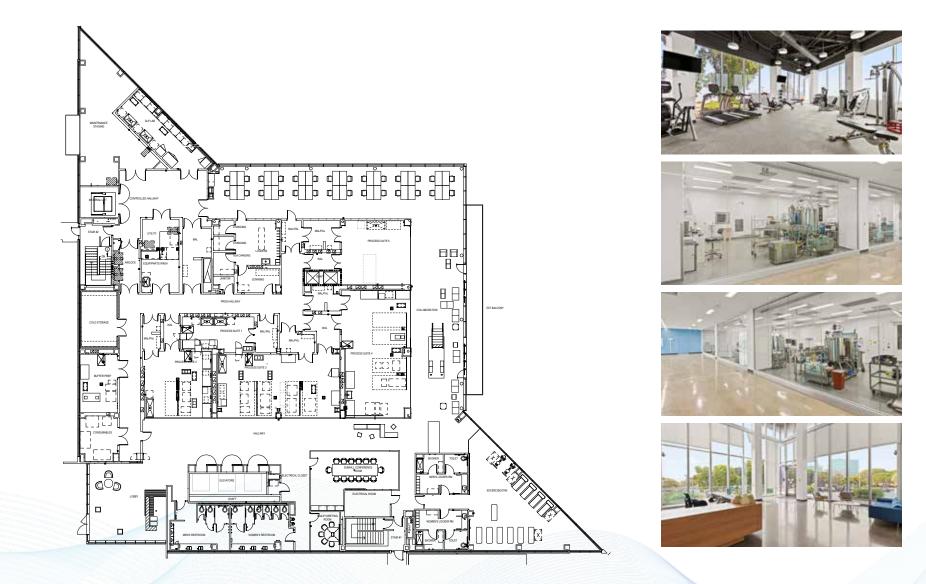

## BUILDING **HIGHLIGHTS**

5-Story Class-A Life Science building

Fully built out Bio and Chem labs in place with multiple TC suites

±8,000 SF purpose built cGMP pilot plant in place

1250kW 480/277V Generator 200 KVA UPS System

Cold storage

Auditorium & **Conference** Center

Shuttle service to CalTrain and BART

3.0/1000 parking with

EV charging stations

4000A normal power 277/480V 3ph/4w

1250kW Generator 480/277v 3ph/4w

200kVA UPS 208/120V 3ph/4w