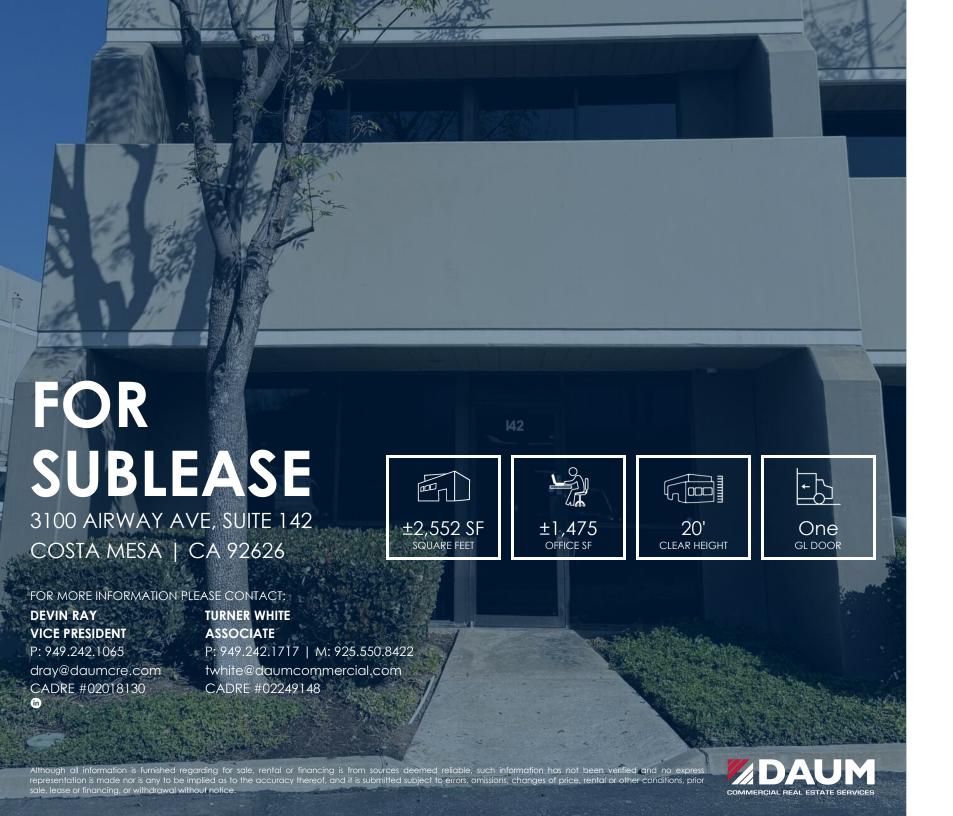

## **PROPERTY FEATURES:**

- ±2,552 SF Property
- ±1,475 SF 2-Story Office
- ±1,077 SF Warehouse
- Sublease through May 31, 2027
- (1) 12' x 12' Automatic GL Door
- Power: 200 Amps 120/208v
- 20' Clear Height
- Skylights
- Warehouse Sink
- Spectrum Internet
- ADT Alarm System
- Corner Unit