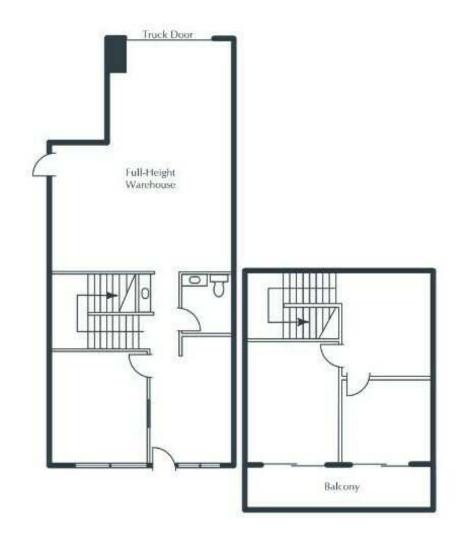

## **PROPERTY FEATURES:**

- ±2,552 SF Property
- ±1,475 SF 2-Story Office
- ±1,077 SF Warehouse
- Sublease through May 31, 2027
- (1) 12' x 12' Automatic GL Door
- Power: 200 Amps 120/208v
- 20' Clear Height
- Skylights
- Warehouse Sink
- Spectrum Internet
- ADT Alarm System
- Corner Unit