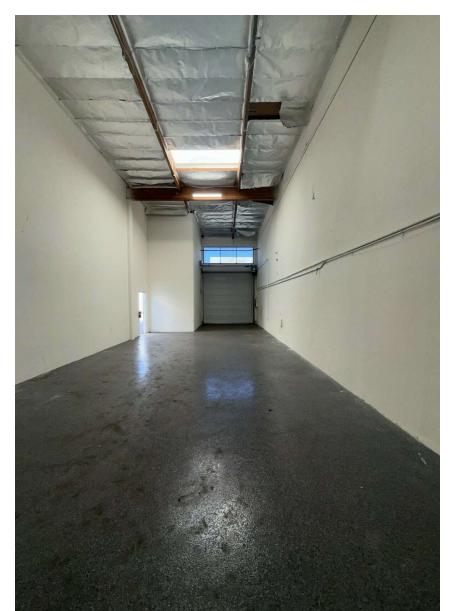

## **PROPERTY FEATURES:**

- ±2,552 SF Property
- ±1,475 SF 2-Story Office
- ±1,077 SF Warehouse
- Sublease through May 31, 2027
- (1) 12' x 12' Automatic GL Door
- Power: 200 Amps 120/208v
- 20' Clear Height
- Skylights
- Warehouse Sink
- Spectrum Internet
- ADT Alarm System
- Corner Unit