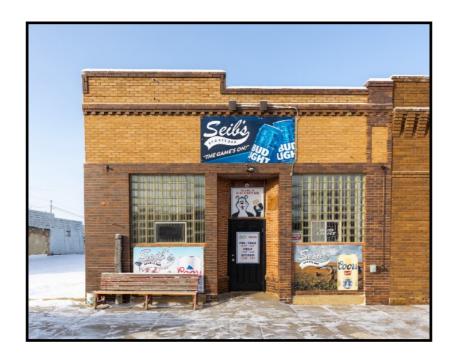

## 120 N MAIN STREET ELGIN, ND

#### **Building For Sale or For Lease**

List Price Square Footage Year Built \$130,000

4,966 Square Feet

1920

Darren A Schmidt | Broker | Owner | REALTOR | 701-226-5942 | darren@oaktree-realtors.com

#### **Property Information**

- Located in Downtown Elgin, North Dakota in the Heart of Prime Hunting Country.
- Includes Fixtures, Furniture and Equipment
  - Sport Memorabilia Excluded from Sale
- Building Square Footage
  - Main Level- 3,059 SF | Basement- 1,907 SF (Unfinished Currently Utilized as Storage)
  - Bar Area, Office Area, Restrooms, Private Laundry & Shower and Inventory Storage Area
- Lot Square Footage- 3,250 Square Feet
- Brick Exterior with Additional Foam Insulation Added to South Side of Building in 2023
- Adjoining Vacant Lot May Be Purchased from City of Elgin for Outdoor Space or Additional Building Space. Contact City of Elgin for More Information
- Property Updates Includes
  - Exterior Electrical (2020) | Rebuilt Cooler (2017) | Roof (2018) | Updated Flooring (2021)