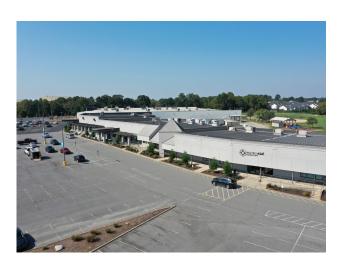

### 280 Concord Parkway

#### SUITE 60

Available now! A nearly 22,000 SF retail space available for lease in the Village Shopping Center. Other tenants include Big Lots, Chick-Fil-A (coming soon), Multiply Church, KFC, Taco Bell, Mochica, Cook Out, Waffle House, Burger King, and Advance Auto. This center has recently undergone significant facade improvements. Eli Lilly's new billion dollar production facility is just over a mile away.

#### Concord, NC 28025

- Retail for Lease
- ±21,691 SF
- \$10/SF + utilities
- 37,000 Cars Per Day
- Call for more information: 704.782.7777