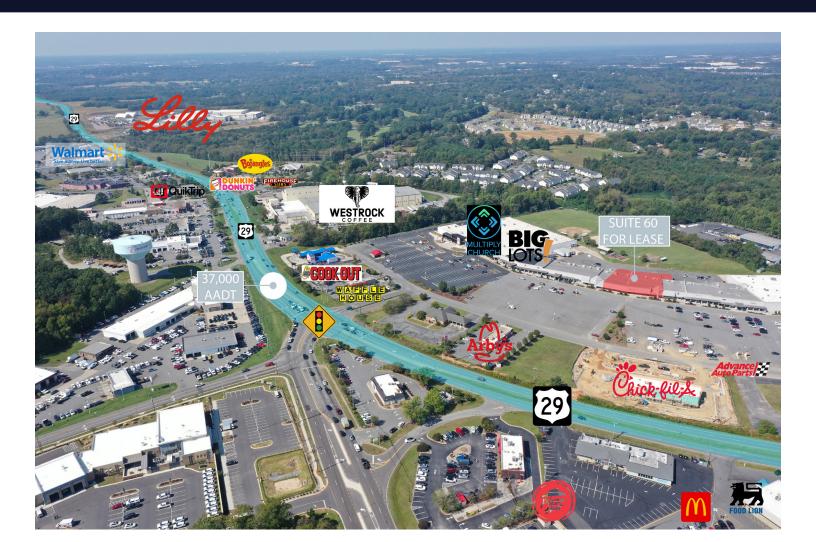

#### SUITE 60

Available now! A nearly 22,000 SF retail space available for lease in the Village Shopping Center. Other tenants include Big Lots, Chick-Fil-A (coming soon), Multiply Church, KFC, Taco Bell, Mochica, Cook Out, Waffle House, Burger King, and Advance Auto. This center has recently undergone significant facade improvements. Eli Lilly's new billion dollar production facility is just over a mile away.

#### Concord, NC 28025

- Retail for Lease
- ±21,691 SF
- \$10/SF + utilities
- 37,000 Cars Per Day
- Call for more information: 704.782.7777