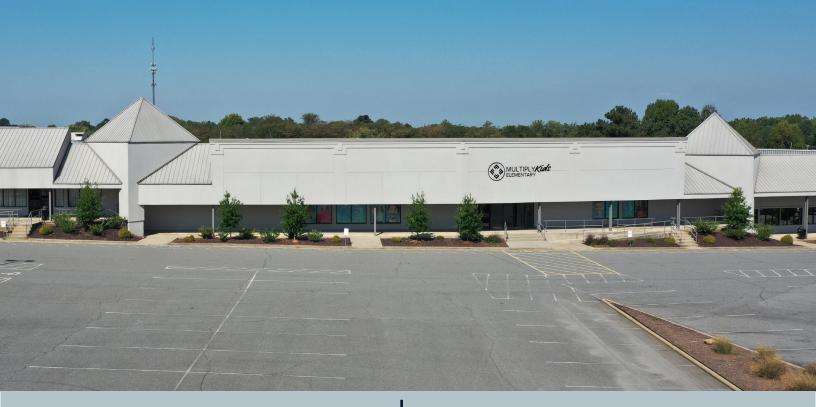

#### SUITE 60

Available now! A nearly 22,000 SF retail space available for lease in the Village Shopping Center. Other tenants include Big Lots, Chick-Fil-A (coming soon), Multiply Church, KFC, Taco Bell, Mochica, Cook Out, Waffle House, Burger King, and Advance Auto. This center has recently undergone significant facade improvements. Eli Lilly's new billion dollar production facility is just over a mile away.

#### Concord, NC 28025

- Retail for Lease
- ±21,691 SF
- \$10/SF + utilities
- 37,000 Cars Per Day
- Call for more information: 704.782.7777

## 280 Concord Pkwy

Concord, NC 28025

**SUITE 60** 