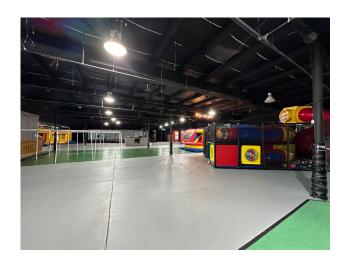

#### SUITE 60

Available now! A nearly 22,000 SF retail space available for lease in the Village Shopping Center. Other tenants include Big Lots, Chick-Fil-A (coming soon), Multiply Church, KFC, Taco Bell, Mochica, Cook Out, Waffle House, Burger King, and Advance Auto. This center has recently undergone significant facade improvements. Eli Lilly's new billion dollar production facility is just over a mile away.