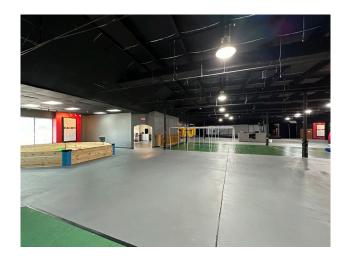

#### SUITE 60

Available now! A nearly 22,000 SF retail space available for lease in the Village Shopping Center. Other tenants include Big Lots, Chick-Fil-A (coming soon), Multiply Church, KFC, Taco Bell, Mochica, Cook Out, Waffle House, Burger King, and Advance Auto. This center has recently undergone significant facade improvements. Eli Lilly's new billion dollar production facility is just over a mile away.