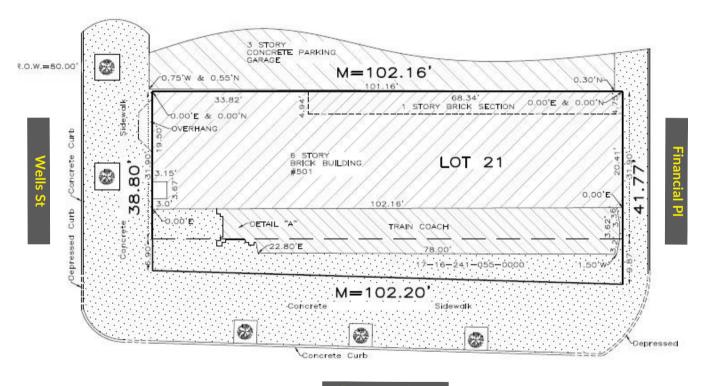

### **HIGHLIGHTS**

- 15,000 SF, 6 Story vacant building
- Retail/Residential multi-tenant
- Ground floor, 2,500 SF former restaurant space - all FF&E
- 200 parking spaces (10 per 1K SF)
- 100' ft frontage along Congress Pkwy
- Zoned DX-12
- Asking Price: \$2,990,000