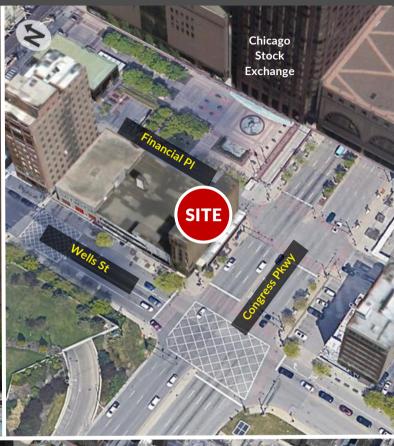

### **HIGHLIGHTS**

- 15,000 SF, 6 Story vacant building
- Retail/Residential multi-tenant
- Ground floor, 2,500 SF former restaurant space - all FF&E
- 200 parking spaces (10 per 1K SF)
- 100' ft frontage along Congress Pkwy
- Zoned DX-12
- Asking Price: \$2,990,000

# **501 S Wells St** Chicago, IL 60607

FOR SALE - GATEWAY TO THE CITY 6 STORY BU

**6 STORY BUILDING W/RESTAURANT** 

N

Congress Pkwy