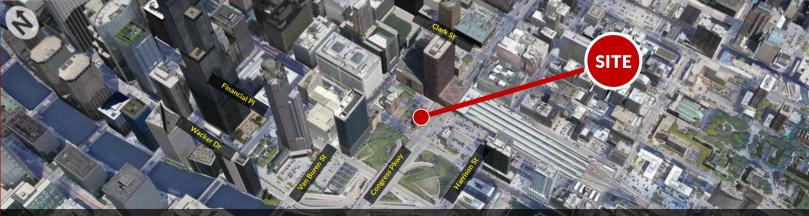

### **HIGHLIGHTS**

- 15,000 SF, 6 Story vacant building
- Retail/Residential multi-tenant
- Ground floor, 2,500 SF former restaurant space - all FF&E
- 200 parking spaces (10 per 1K SF)
- 100' ft frontage along Congress Pkwy
- Zoned DX-12
- Asking Price: \$2,990,000

# **501 S Wells St** Chicago, IL 60607

FOR SALE - GATEWAY TO THE CITY 6 STORY BU

**6 STORY BUILDING W/RESTAURANT** 

N

Congress Pkwy