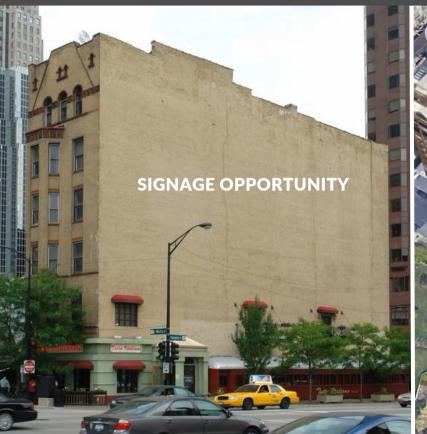

### **HIGHLIGHTS**

- 15,000 SF, 6 Story vacant building
- Retail/Residential multi-tenant
- Ground floor, 2,500 SF former restaurant space - all FF&E
- 200 parking spaces (10 per 1K SF)
- 100' ft frontage along Congress Pkwy
- Zoned DX-12
- Asking Price: \$2,990,000

# **501 S Wells St** Chicago, IL 60607

FOR SALE - GATEWAY TO THE CITY 6 STORY BU

**6 STORY BUILDING W/RESTAURANT** 

N

Congress Pkwy