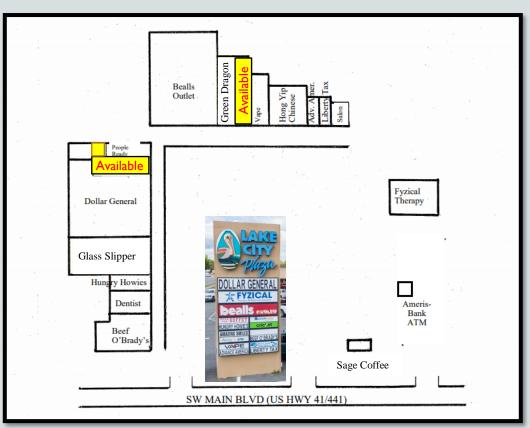

# 3500 & 2000 sf Available

RRG ROCKF

# Priced at \$12.50/sf NNN

386-487-3950 | www.Stewart.Team

Suite 125 3500 sf Asking price is \$3646 per month plus CAM Suite 103 2000 sf Asking price is \$2083 per month plus CAM

STEWART RRG ROCKFORD REALTY GROUP

386-487-3950 | www.Stewart.Team

Major tenants include Bealls Outlet, Dollar General, Beef O' Brady's, Hungry Howie's Pizza, Hong Yip Chinese Restaurant, Glass Slipper, Advance America, Liberty Tax, Sage Coffee & Fyzical Therapy.