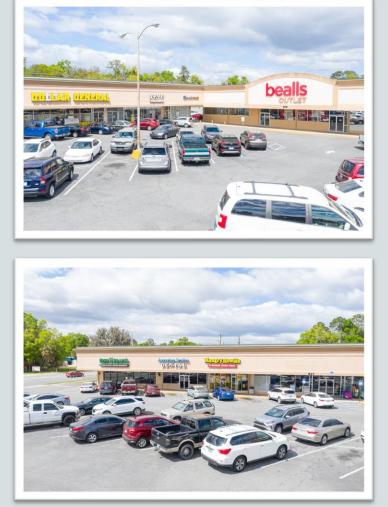

386-487-3950 | www.Stewart.Team

Major tenants include Bealls Outlet, Dollar General, Beef O' Brady's, Hungry Howie's Pizza, Hong Yip Chinese Restaurant, Glass Slipper, Advance America, Liberty Tax, Sage Coffee & Fyzical Therapy.