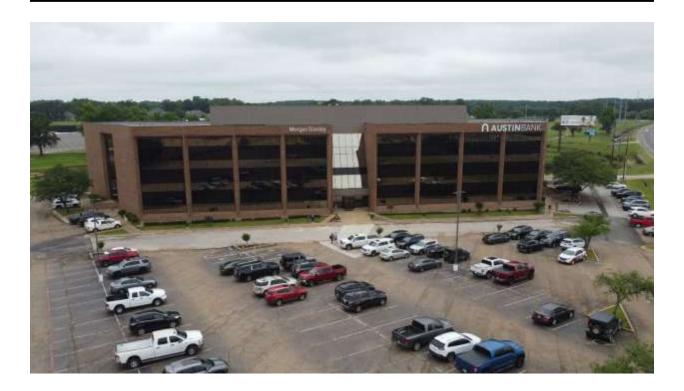

## **Property Information**

**Location:** 911 West Loop 281

Longview, Texas

Located on Loop 281, east of Bill Owens

Parkway and west of McCann

**Available Space:** Suite 308 - Approximately 557 SF

For more information: