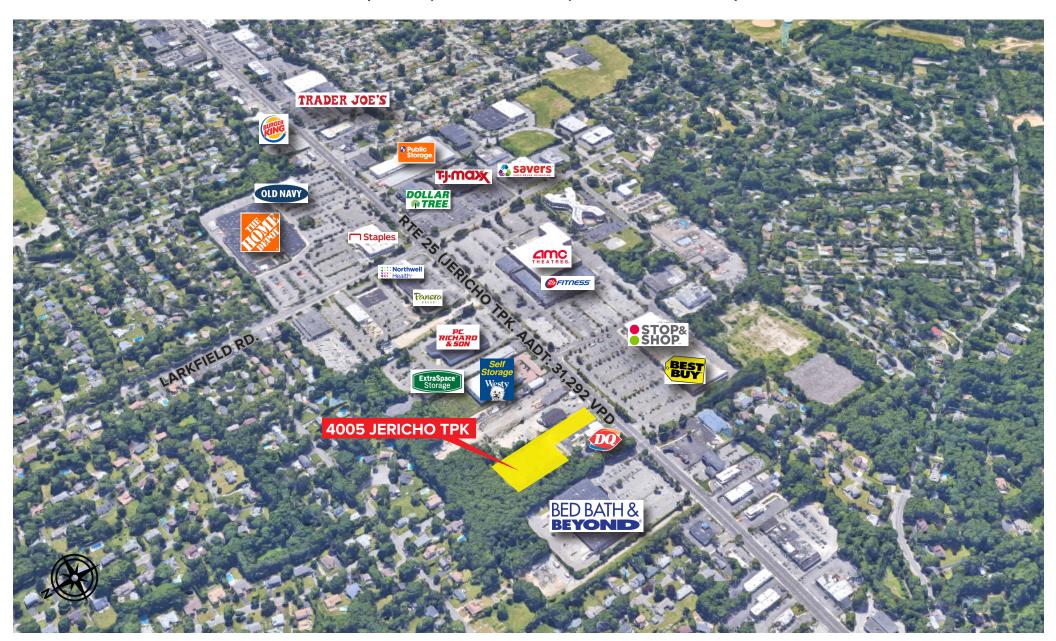

## JERICHO TURNPIKE GROUND LEASE AVAILABLE

4005 Jericho Turnpike (NY Rte. 25) • East Northport, NY 11731