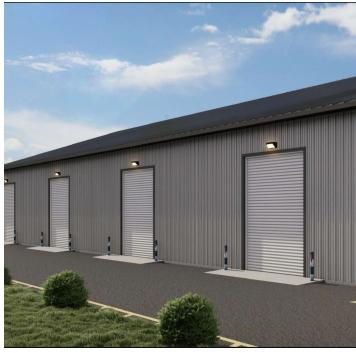

#### Premier Features:

- new construction
- fully air conditioned
- build to suit option

Accessibility: Ample parking and easy access for loading and unloading with 14' bay doors on rear of building.