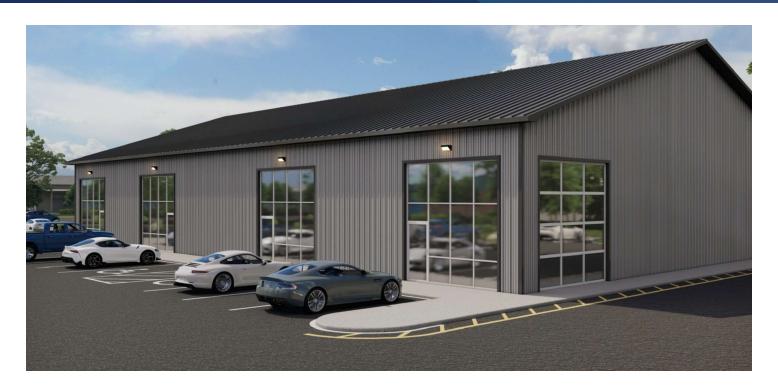

#### PROPERTY DESCRIPTION

Newly constructed flex space with build to suit option! Projected occupancy of March 1st, 2024.

Unit Breakdown: There are three 2,000 sf units alongside a larger 4,000 sf unit.

#### Premier Features:

- new construction
- fully air conditioned
- build to suit option

Accessibility: Ample parking and easy access for loading and unloading with 14' bay doors on rear of building.