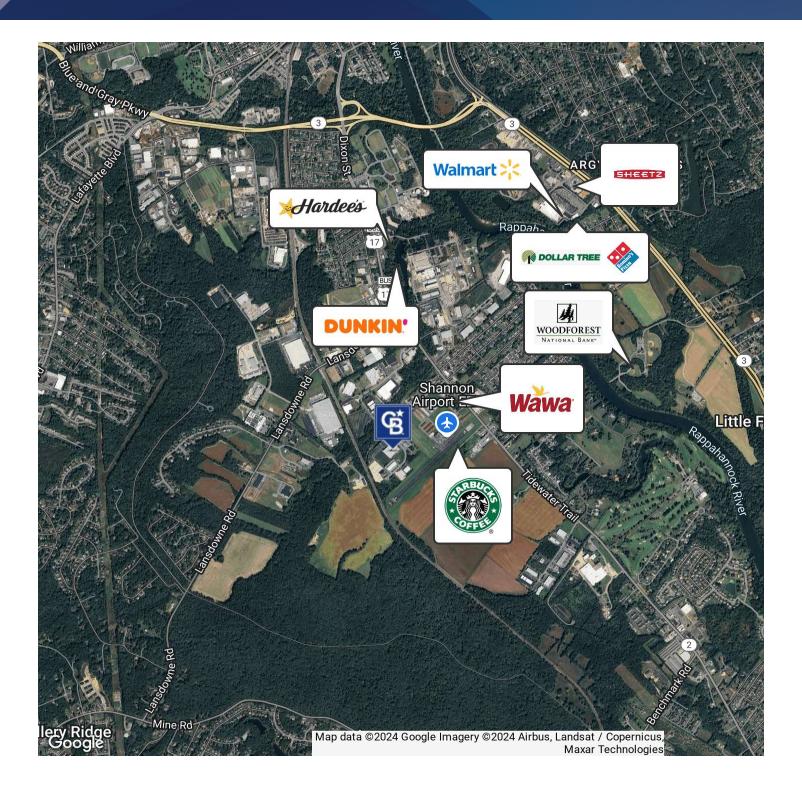

### 3406 SHANNON PARK DR

3406 Shannon Park Dr Fredericksburg, VA 22408

#### PROPERTY DESCRIPTION

Newly constructed flex space with build to suit option! Projected occupancy of March 1st, 2024.

Unit Breakdown: There are three 2,000 sf units alongside a larger 4,000 sf unit.

#### Premier Features:

- new construction
- fully air conditioned
- build to suit option

Accessibility: Ample parking and easy access for loading and unloading with 14' bay doors on rear of building.