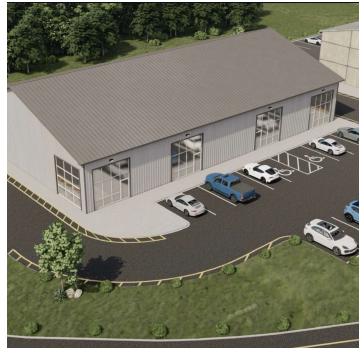

#### PROPERTY DESCRIPTION

Newly constructed flex space with build to suit option! Projected occupancy of March 1st, 2024.

Unit Breakdown: There are three 2,000 sf units alongside a larger 4,000 sf unit.

#### Premier Features:

- new construction
- fully air conditioned
- build to suit option

Accessibility: Ample parking and easy access for loading and unloading with 14' bay doors on rear of building.