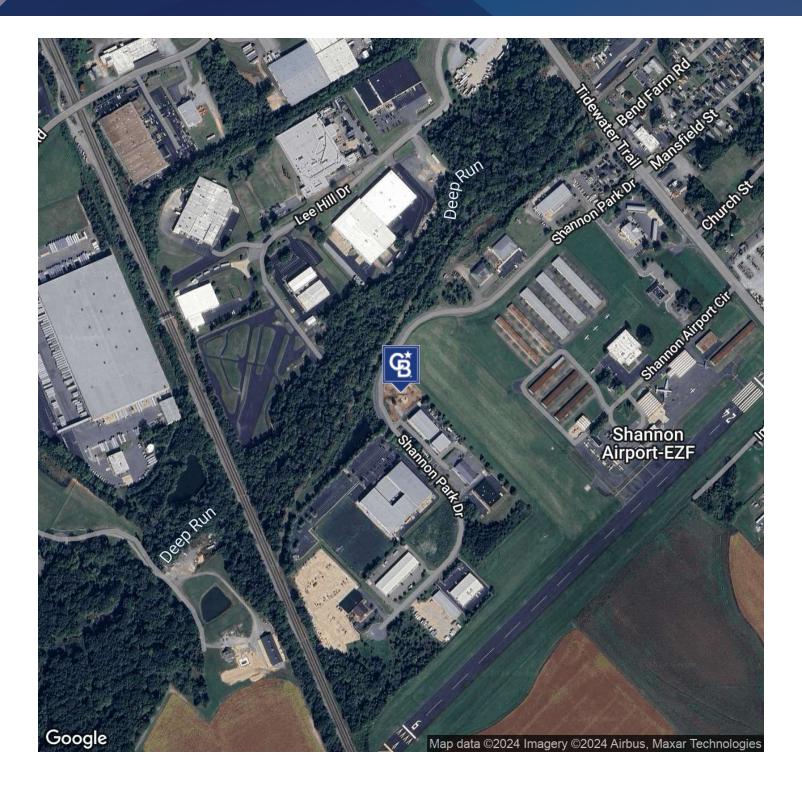

### 3406 SHANNON PARK DR

3406 Shannon Park Dr Fredericksburg, VA 22408

#### PROPERTY DESCRIPTION

Newly constructed flex space with build to suit option! Projected occupancy of March 1st, 2024.

Unit Breakdown: There are three 2,000 sf units alongside a larger 4,000 sf unit.

#### Premier Features:

- new construction
- fully air conditioned
- build to suit option

Accessibility: Ample parking and easy access for loading and unloading with 14' bay doors on rear of building.