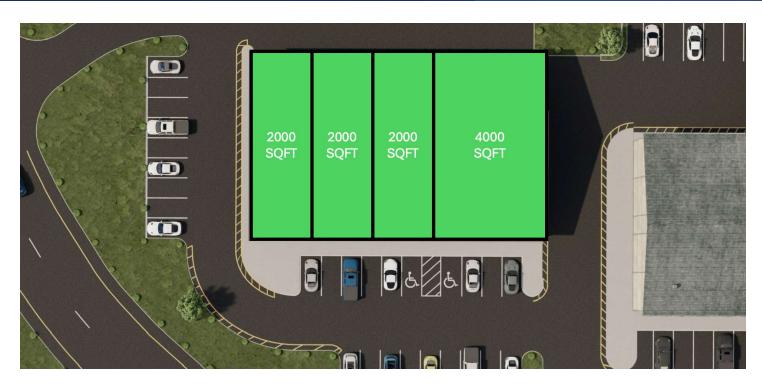

#### PROPERTY DESCRIPTION

Newly constructed flex space with build to suit option! Projected occupancy of March 1st, 2024.

Unit Breakdown: There are three 2,000 sf units alongside a larger 4,000 sf unit.

#### **OFFERING SUMMARY**

**Total Population** 

Average HH Income

| Lease Rate:      |         | \$16.00 | O SF/yr (NNN) |
|------------------|---------|---------|---------------|
| Number of Units: |         |         | 4             |
| Available SF:    |         | 2,0     | 00 - 4,000 SF |
| Lot Size:        |         |         | 44,248 SF     |
| Building Size:   |         |         | 10,000 SF     |
|                  |         |         |               |
| DEMOGRAPHICS     | 3 MILES | 5 MILES | 7 MILES       |
| Total Households | 16,434  | 40,892  | 58,659        |
|                  |         |         |               |