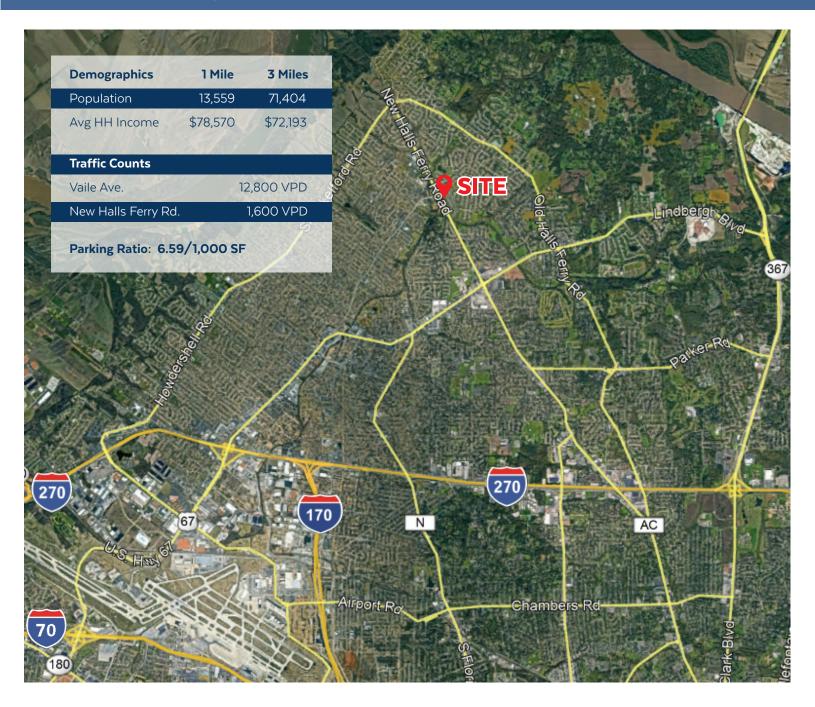

Lease Rate: \$14.00 PSF, NNN

- · Intersection of New Halls Ferry Rd. & Vaile Ave.
- · Situated on 4.12 Acres, Zoned "C-8"
- · High Occupancy Rate with Quality Tenants

Joseph Dusch
Vice President
Office: 636-728-5151
idusch@gundakercommercial.com