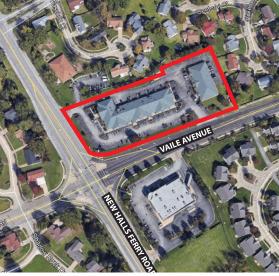

Lease Rate: \$14.00 PSF, NNN

- · Intersection of New Halls Ferry Rd. & Vaile Ave.
- · Situated on 4.12 Acres, Zoned "C-8"
- · High Occupancy Rate with Quality Tenants

Joseph Dusch
Vice President
Office: 636-728-5151
idusch@gundakercommercial.com