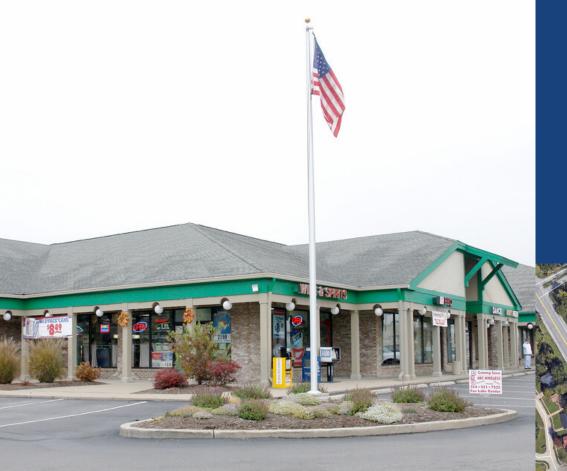

## FOR LEASE

Fox Lake Center 3801 Vaile Avenue | Florissant, MO 63034

## **PROPERTY HIGHLIGHTS**

• Suites Available: Ste. 3837A: 1,032 ± SF (turn-key clothing store)

Ste. 3833: 2,043 ± SF (retail storefront)

Lease Rate: \$12.00 PSF, NNN

Ste. 3837G: 1,032 ± SF (retail storefront)

Lease Rate: \$14.00 PSF, NNN

- · Intersection of New Halls Ferry Rd. & Vaile Ave.
- · Situated on 4.12 Acres, Zoned "C-8"
- · High Occupancy Rate with Quality Tenants

Joseph Dusch
Vice President
Office: 636-728-5151
idusch@gundakercommercial.com