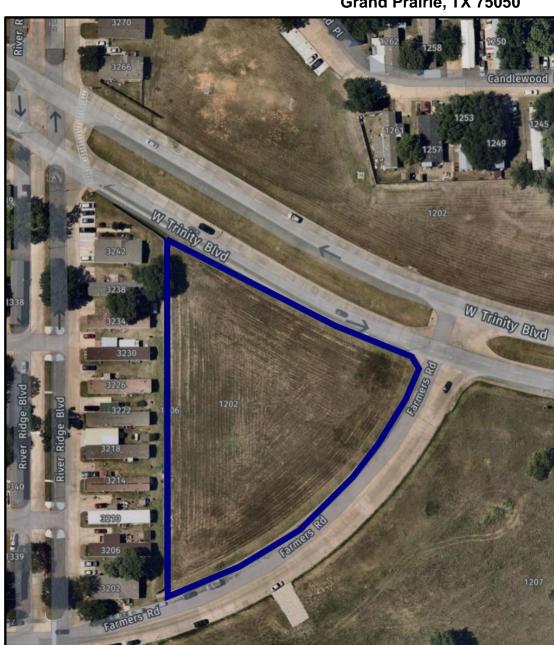

### +/- 1.8 Acres Retail

Zoned Light Industrial 1202 Farmers Rd Grand Prairie, TX 75050

#### Zoned Light Industrial 1202 Farmers Rd Grand Prairie, TX 75050