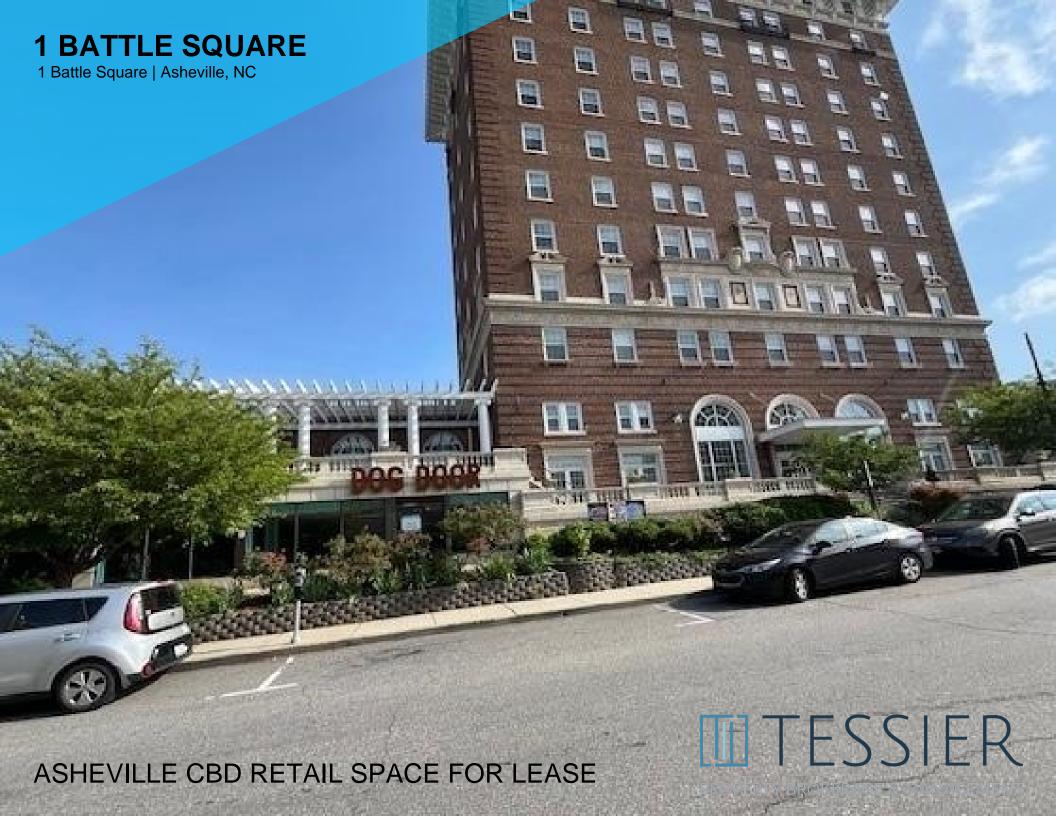

Notes Great corner location with large display windows

#### **NUMBER OF HOUSEHOLDS**

| 1.00 MILE | 3.00 MILE | 5.00 MILE |
|-----------|-----------|-----------|
| 5,581     | 25,383    | 47,305    |

Located on the corner of O'Henry Avenue and Battle Square, this prime retail opportunity contains 1,900 SF of high visibility ground level space. Located in the former Battery Park Hotel, the building houses businesses on the first level and senior housing on the upper level apartments. Adjacent to The Grove Arcade and many other Asheville retail shops and restaurants. Do not disturb tenants. All showings must be by appointment and accompanied by listing agent.