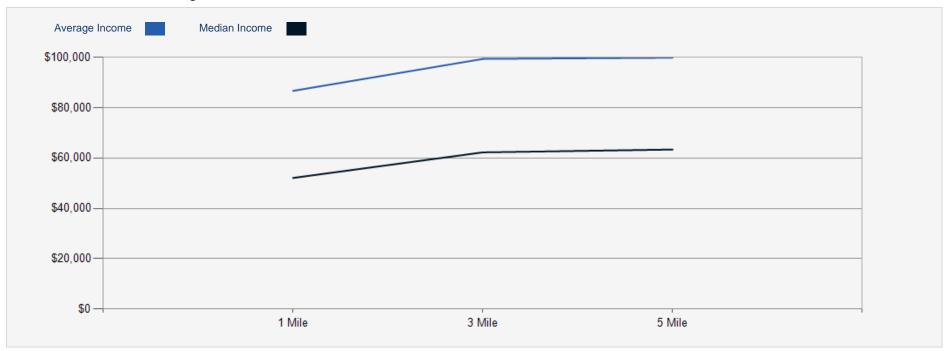

### **AVERAGE HOUSEHOLD INCOME**

| 1.00 MILE | 3.00 MILE | 5.00 MILE |  |
|-----------|-----------|-----------|--|
| \$86,648  | \$99,321  | \$99,799  |  |

| POPULATION                         | 1 MILE   | 3 MILE   | 5 MILE   |
|------------------------------------|----------|----------|----------|
| 2000 Population                    | 9,159    | 44,985   | 83,552   |
| 2010 Population                    | 9,379    | 48,832   | 92,394   |
| 2023 Population                    | 10,790   | 55,918   | 105,485  |
| 2028 Population                    | 11,885   | 57,726   | 108,373  |
| 2023 African American              | 1,921    | 6,740    | 10,085   |
| 2023 American Indian               | 57       | 247      | 502      |
| 2023 Asian                         | 145      | 728      | 1,471    |
| 2023 Hispanic                      | 527      | 4,577    | 9,871    |
| 2023 Other Race                    | 249      | 2,437    | 5,171    |
| 2023 White                         | 7,696    | 41,445   | 79,655   |
| 2023 Multiracial                   | 674      | 4,145    | 8,250    |
| 2023-2028: Population: Growth Rate | 9.75 %   | 3.20 %   | 2.70 %   |
| 2023 HOUSEHOLD INCOME              | 1 MILE   | 3 MILE   | 5 MILE   |
| less than \$15,000                 | 1,150    | 3,582    | 5,632    |
| \$15,000-\$24,999                  | 632      | 2,176    | 3,936    |
| \$25,000-\$34,999                  | 409      | 1,934    | 3,923    |
| \$35,000-\$49,999                  | 503      | 2,600    | 5,290    |
| \$50,000-\$74,999                  | 828      | 4,145    | 7,827    |
| \$75,000-\$99,999                  | 589      | 2,857    | 5,743    |
| \$100,000-\$149,999                | 659      | 3,597    | 6,787    |
| \$150,000-\$199,999                | 301      | 1,854    | 3,482    |
| \$200,000 or greater               | 509      | 2,639    | 4,685    |
| Median HH Income                   | \$52,070 | \$62,223 | \$63,355 |
| Average HH Income                  | \$86,648 | \$99,321 | \$99,799 |

# 2023 Household Income Average and Median