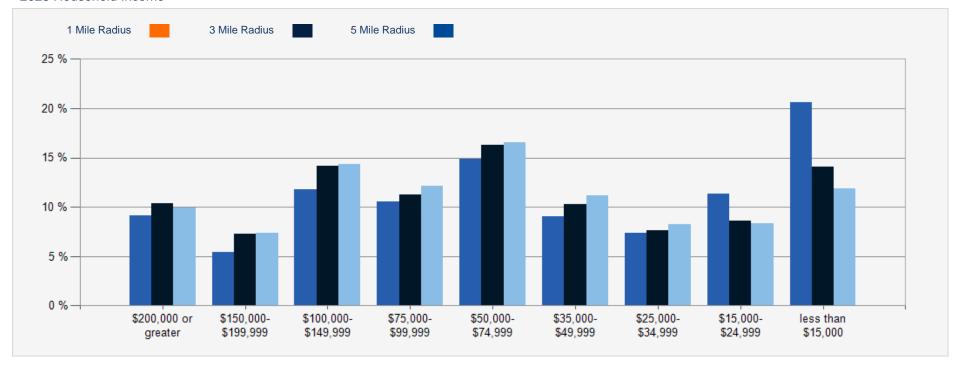

| Median Household Income 55-64  | \$55,234  | \$78,753  | \$81,970  |
| Average Household Income 55-64 | \$84,578  | \$105,719 | \$108,424 | Average Household Income 55-64 | \$95,205  | \$120,402 | \$123,887 |
| Median Household Income 65-74  | \$37,065  | \$56,363  | \$59,236  | Median Household Income 65-74  | \$44,679  | \$66,920  | \$70,690  |
| Average Household Income 65-74 | \$75,157  | \$98,654  | \$102,009 | Average Household Income 65-74 | \$84,953  | \$113,012 | \$117,204 |
| Average Household Income 75+   | \$59,177  | \$74,721  | \$73,737  | Average Household Income 75+   | \$69,109  | \$90,465  | \$88,302  |
|                                |           |           |           |                                |           |           |           |

#### 2023 Household Income



## 2023 Population by Race



# 2023 Household Occupancy - 1 Mile Radius



# 2023 Household Income Average and Median



# 1 Battle Square

#### CONFIDENTIALITY and DISCLAIMER

The information contained in the following offering memorandum is proprietary and strictly confidential. It is intended to be reviewed only by the party receiving it from Tessier Associates and it should not be made available to any other person or entity without the written consent of Tessier Associates.

By taking possession of and reviewing the information contained herein the recipient agrees to hold and treat all such information in the strictest confidence. The recipient further agrees that recipient will not photocopy or duplicate any part of the offering memorandum. If you have no interest in the subject