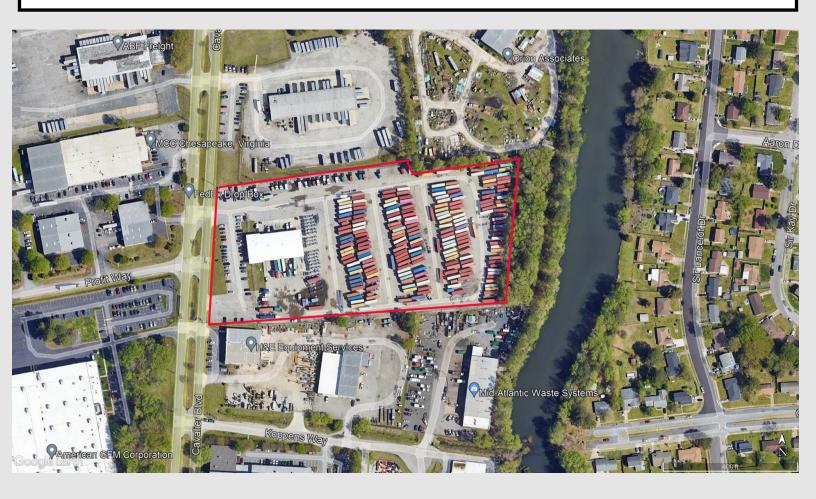

# AERIALS

### UP TO ± 11.89 ACRES INDUSTRIAL OUTSIDE STORAGE 1305 CAVALIER BOULEVARD, CHESAPEAKE, VA 23323 IMMEDIATELY AVAILABLE

- Centrally Located within Cavalier Industrial Park
- Up to 9.9 Useable Acres Outside Storage Available
- Up to 10,273 sf Cross Dock Warehouse Available
- 19 rollup doors (18 docks, 1 ramp)
- Fenced, Secured, Stabilized, and Lighted
- M1 Light Industrial Zoning