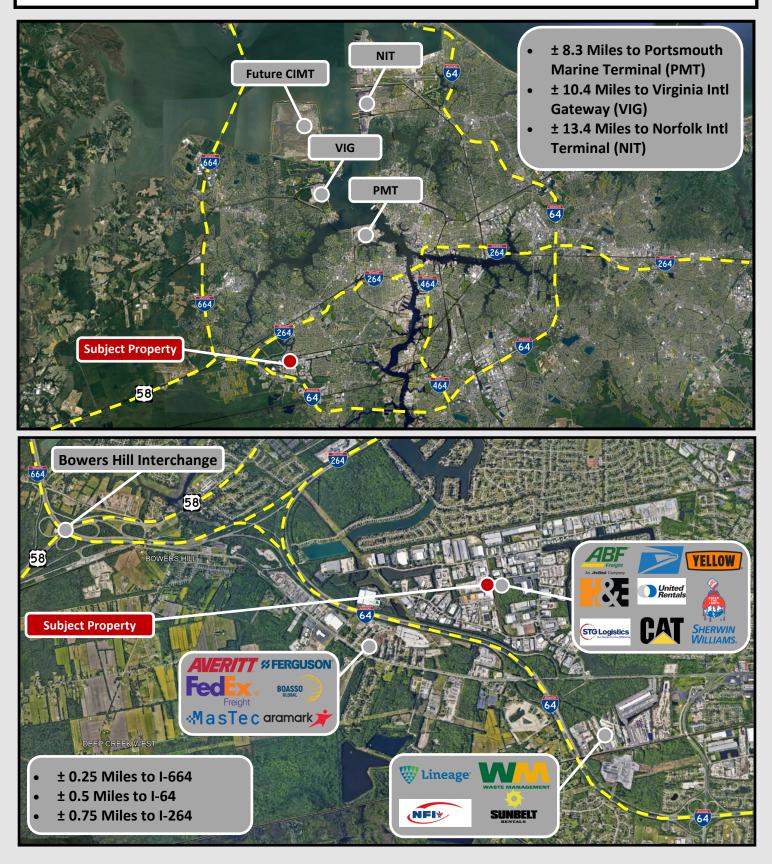

### FOR INFORMATION, PLEASE CONTACT:

JOHN MERENDA JMS Commercial johnmerenda1@yahoo.com (757) 560-5476

- IMMEDIATE ACCESS TO I-64 INTERCHANGE & HAMP-TON ROADS BELTWAY
- In close proximity to I-664, I-64 and I-264
- $\pm$  8.3 Miles to PMT,  $\pm$  10.4 Miles to VIG, and  $\pm$  13.54 Miles to NIT
- Permitted Uses: Container/Trailer Storage and Maintenance, Trucking, and Contractor Storage Yard.