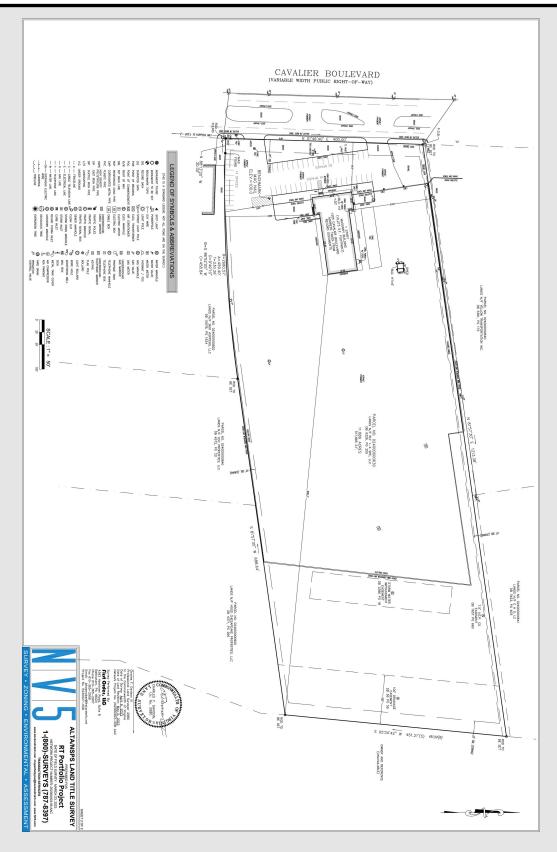

.89 ACRES INDUSTRIAL OUTSIDE STORAGE 1305 CAVALIER BOULEVARD, CHESAPEAKE, VA 23323 IMMEDIATELY AVAILABLE



- Centrally Located within Cavalier Industrial Park
- Up to 9.9 Useable Acres Outside Storage Available
- Up to 10,273 sf Cross Dock Warehouse Available
- 19 rollup doors (18 docks, 1 ramp)
- Fenced, Secured, Stabilized, and Lighted
- M1 Light Industrial Zoning

### FOR INFORMATION, PLEASE CONTACT:

JOHN MERENDA JMS Commercial johnmerenda1@yahoo.com (757) 560-5476



- IMMEDIATE ACCESS TO I-64 INTERCHANGE & HAMP-TON ROADS BELTWAY
- In close proximity to I-664, I-64 and I-264
- $\pm$  8.3 Miles to PMT,  $\pm$  10.4 Miles to VIG, and  $\pm$  13.54 Miles to NIT
- Permitted Uses: Container/Trailer Storage and Maintenance, Trucking, and Contractor Storage Yard.

### **SITE PLAN/SURVEY**



#### FOR INFORMATION, PLEASE CONTACT:

**JOHN MERENDA** JMS Commercial johnmerenda1@yahoo.com (757) 560-5476



# AERIALS



### FOR INFORMATION, PLEASE CONTACT:

JOHN MERENDA JMS Commercial johnmerenda1@yahoo.com (757) 560-5476