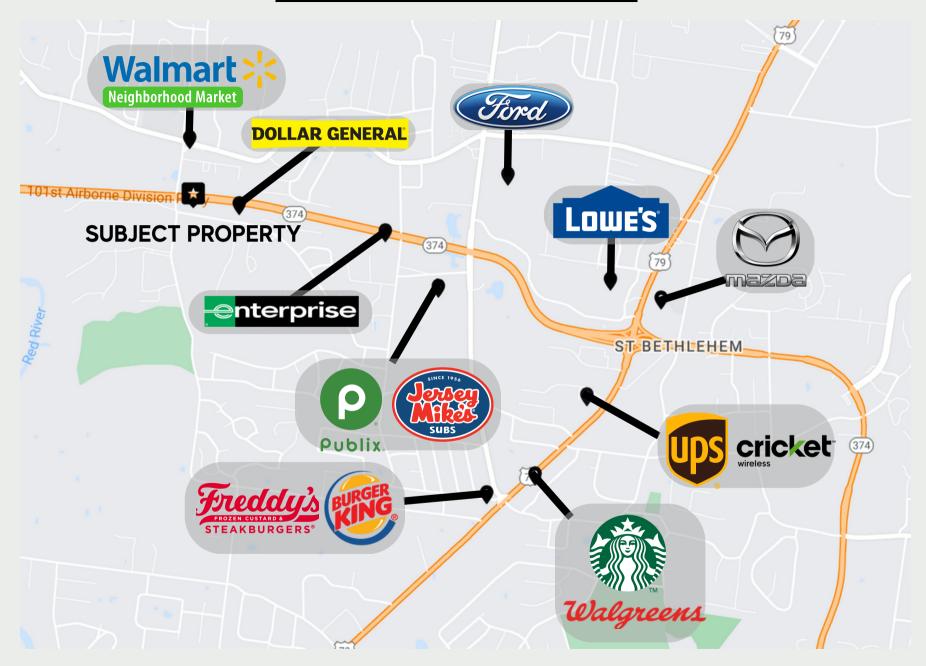

# **NEIGHBORING BUSINESSES**

### **ABOUT**

ONE OF THE OLDEST CITIES OF
TENNESSEE, CLARKSVILLE IS AN ACTIVE
COMMUNITY THAT IS CONTINUALLY
GROWING. CLARKSVILLE MAKES ITSELF
AN IDEAL CANDIDATE FOR ANY NUMBER
OF POTENTIAL BUSINESSES AS THE HOME
TO FORT CAMPBELL - THE SECOND
LARGEST U.S MILITARY BASE BY
POPULATION - AND AUSTIN PEAY STATE
UNIVERSITY - A PUBLIC COLLEGE WITH
OVER 10.000 STUDENTS ENROLLED.

NOT ONLY IS THE PAST RICH WITH HISTORY, BUT THE FUTURE IS LOOKING BRIGHT AS WELL FOR THIS CITY. WITH AN INCREASING NUMBER OF DEVELOPMENTS BREAKING GROUND THROUGHOUT THE AREA, PROJECTIONS FOR GROWTH ARE OPTIMISTIC TO SAY THE LEAST. INDUSTRIAL PARKS AND DISTRIBUTION CENTERS FROM AMAZON, LG, FEDEX, HANKOOK, BRIDGESTONE, AND GOOGLE ARE QUICKLY COMING TO THE AREA, AND OTHERS ARE CERTAINLY SOON TO FOLLOW.

### **STATISTICS**

#1 BEST PLACE TO LIVE IN AMERICA

#1 BEST PLACE TO RETIRE IN TENNESSEE

#1 YOUNGEST COUNTY IN TENNESSEE

#1 PLACE WHERE MILLENNIALS OWN HOMES

#2 HIGHEST TOURISM GROWTH

#4 NATIONAL TALENT ATTRACTION