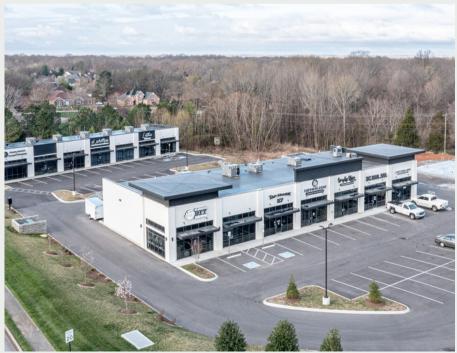

# **PROPERTY OVERVIEW**

#### **ADDRESS**

933-939 TRACY LN.

### **HIGHLIGHTS**

- TWO BUILDINGS COMPRISING THE SHOPPING CENTER
- OFF OF 101ST AIRBORNE PKWY
  - EST. 40,000+ VPD (PER TDOT)
- PYLON SIGNAGE OFFERS GREAT VISIBILITY
- 2ND GENERATION SPACES BUILT OUT AS:
  - INSURANCE OFFICES
  - LOGISTICS OFFICES
  - SALON/SPA SUITE
- ALREADY-DIVERSE TENANT MIX ACROSS BOTH BUILDINGS