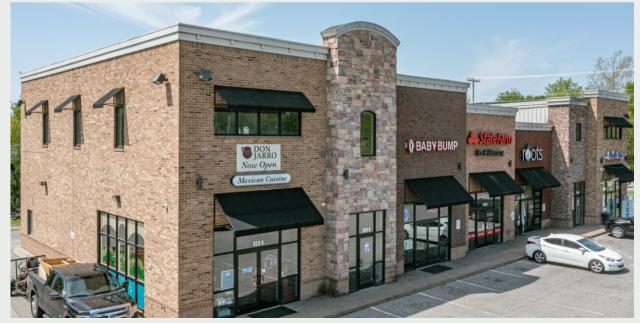

#### **ADDRESS**

933-939 TRACY LN.

### **HIGHLIGHTS**

- TWO BUILDINGS COMPRISING THE SHOPPING CENTER
- OFF OF 101ST AIRBORNE PKWY
  - EST. 40,000+ VPD (PER TDOT)
- PYLON SIGNAGE OFFERS GREAT VISIBILITY
- 2ND GENERATION SPACES BUILT OUT AS:
  - INSURANCE OFFICES
  - LOGISTICS OFFICES
  - SALON/SPA SUITE
- ALREADY-DIVERSE TENANT MIX ACROSS BOTH BUILDINGS

### **UNIT PRICING**

| UNITS               | SQUARE<br>FOOTAGE | PRICE/SF/YR | MONTHLY<br>RENT |
|---------------------|-------------------|-------------|-----------------|
| 933 TRACY - SUITE A | 1,260             | \$17.00     | \$4,089         |
| 933 TRACY - SUITE C | 2,652             | \$17.00     | \$1,943         |
| 933 TRACY - SUITE D | 2040              | \$17.00     | \$2,890         |
| 939 TRACY - SUITE F | 1,500             | \$18.00     | \$2,250         |