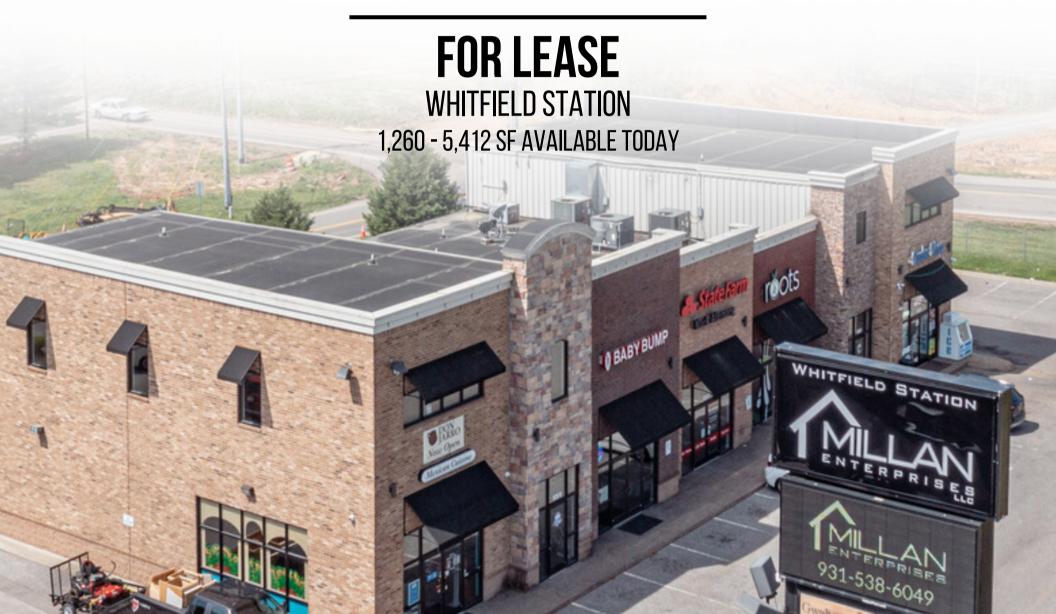

#### **ADDRESS**

933-939 TRACY LN.

#### **AVAILABLE UNIT SIZES**

• 1.260 - 3.912 SQ. FT.

#### **PARKING**

82 SPACES

### **HIGHLIGHTS**

- TWO BUILDINGS COMPRISING THE SHOPPING CENTER
- OFF OF 101ST AIRBORNE PKWY
  - EST. 40,000+ VPD (PER TDOT)
- PYLON SIGNAGE OFFERS GREAT VISIBILITY
- 2ND GENERATION SPACES BUILT OUT AS:
  - INSURANCE OFFICES
  - LOGISTICS OFFICES
  - SALON/SPA SUITE
- ALREADY-DIVERSE TENANT MIX ACROSS BOTH BUILDINGS