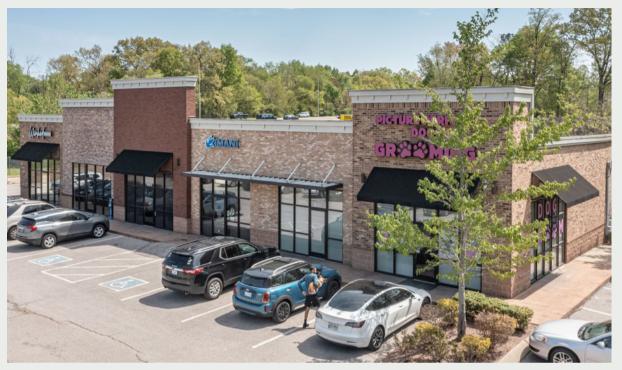

### **HIGHLIGHTS**

- TWO BUILDINGS COMPRISING THE SHOPPING CENTER
- OFF OF 101ST AIRBORNE PKWY
  - EST. 40,000+ VPD (PER TDOT)
- PYLON SIGNAGE OFFERS GREAT VISIBILITY
- 2ND GENERATION SPACES BUILT OUT AS:
  - INSURANCE OFFICES
  - LOGISTICS OFFICES
  - SALON/SPA SUITE
- ALREADY-DIVERSE TENANT MIX ACROSS BOTH BUILDINGS

# **NEIGHBORING BUSINESSES**