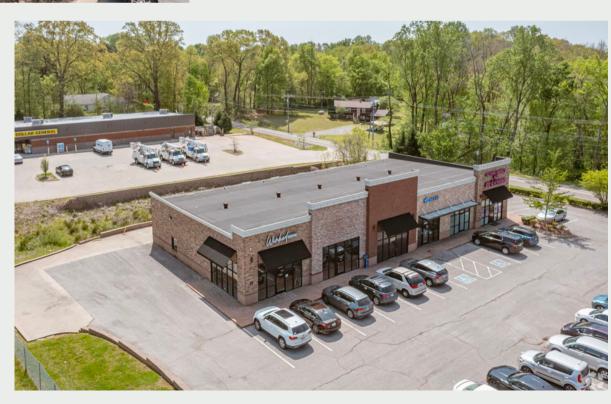

### **HIGHLIGHTS**

- TWO BUILDINGS COMPRISING THE SHOPPING CENTER
- OFF OF 101ST AIRBORNE PKWY
  - EST. 40,000+ VPD (PER TDOT)
- PYLON SIGNAGE OFFERS GREAT VISIBILITY
- 2ND GENERATION SPACES BUILT OUT AS:
  - INSURANCE OFFICES
  - LOGISTICS OFFICES
  - SALON/SPA SUITE
- ALREADY-DIVERSE TENANT MIX ACROSS BOTH BUILDINGS

# **NEIGHBORING BUSINESSES**