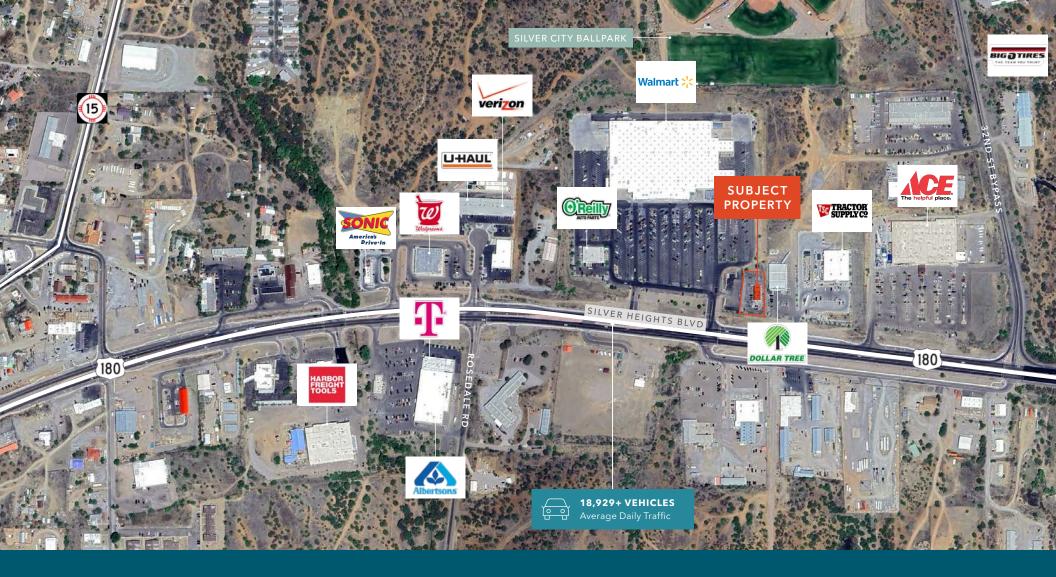

Move-in ready former Del Taco for lease. Located in Wal-Mart anchored shopping center with frontage on busy Silver Heights Blvd in retail corridor.