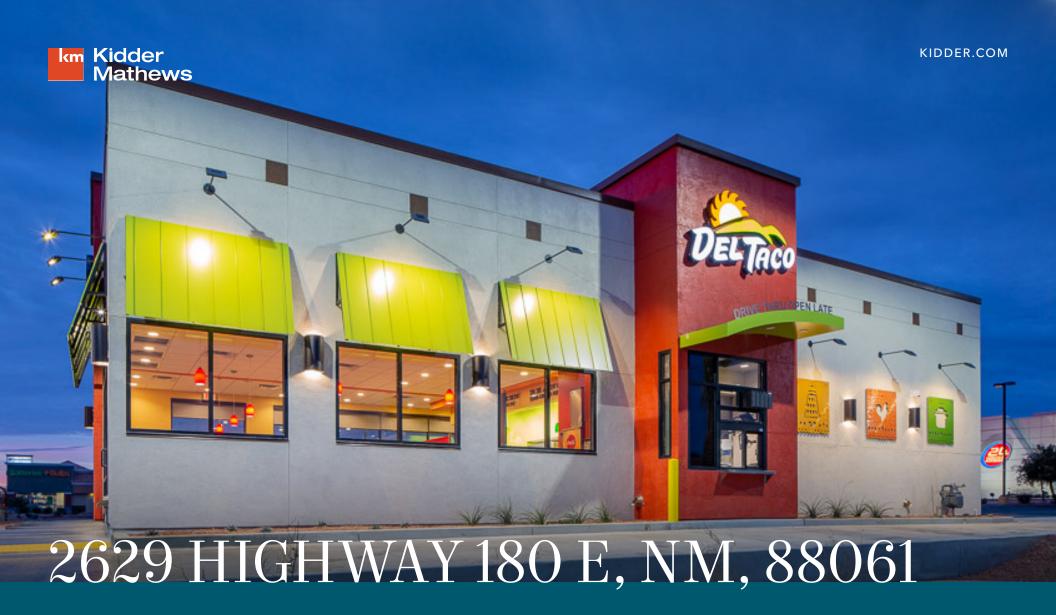

Move-in ready former Del Taco for lease. Located in Wal-Mart anchored shopping center with frontage on busy Silver Heights Blvd in retail corridor.