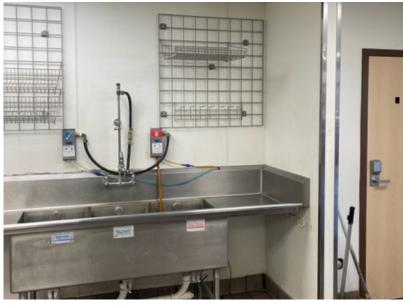

Move-in ready former Del Taco for lease. Located in Wal-Mart anchored shopping center with frontage on busy Silver Heights Blvd in retail corridor.