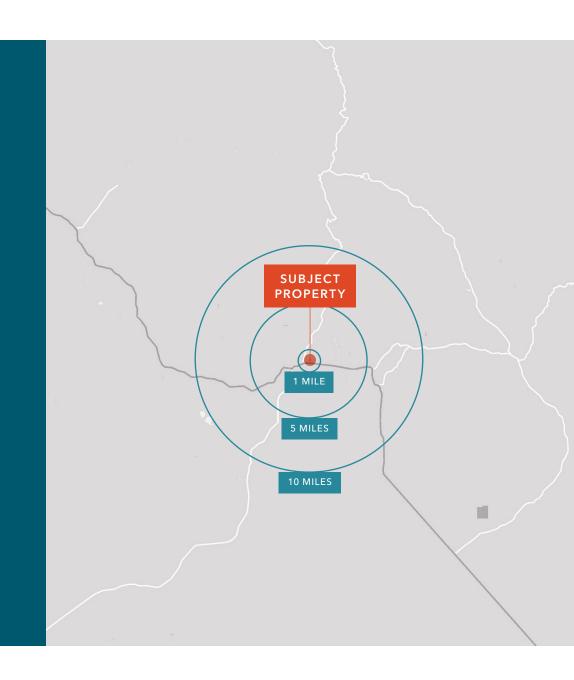

# DEMOGRAPHICS

#### **POPULATION**

| 2023 POPULATION 1,063 17,497 24,465 |                 | 1 Mille | 5 Milles | 10 Miles |
|-------------------------------------|-----------------|---------|----------|----------|
| 2028 PROJECTION 1.001 17.009 2E.022 | 2023 POPULATION | 1,063   | 17,497   | 24,465   |
| 7,091 17,900 25,032                 | 2028 PROJECTION | 1,091   | 17,908   | 25,032   |

#### AGE

|            | 1 Mile | 5 Miles | 10 Miles |
|------------|--------|---------|----------|
| MEDIAN AGE | 48.7   | 46.6    | 47       |

## **HOUSEHOLDS**

|                 | 1 IVIIIC | J Willes | 10 Miles |
|-----------------|----------|----------|----------|
| 2023 HOUSEHOLDS | 449      | 7,349    | 10,284   |
| 2028 PROJECTION | 462      | 7,530    | 10,529   |

## INCOME

|              | 1 Mile   | 5 Miles  | 10 Miles |
|--------------|----------|----------|----------|
| 2023 AVERAGE | \$66,346 | \$59,200 | \$58,439 |

Data Source: ©2024, Costar