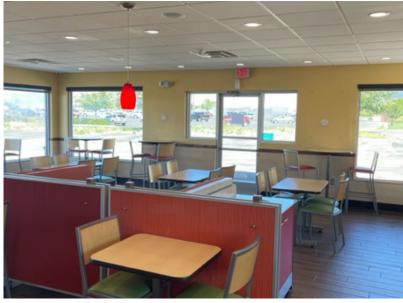

Move-in ready former Del Taco for lease. Located in Wal-Mart anchored shopping center with frontage on busy Silver Heights Blvd in retail corridor.