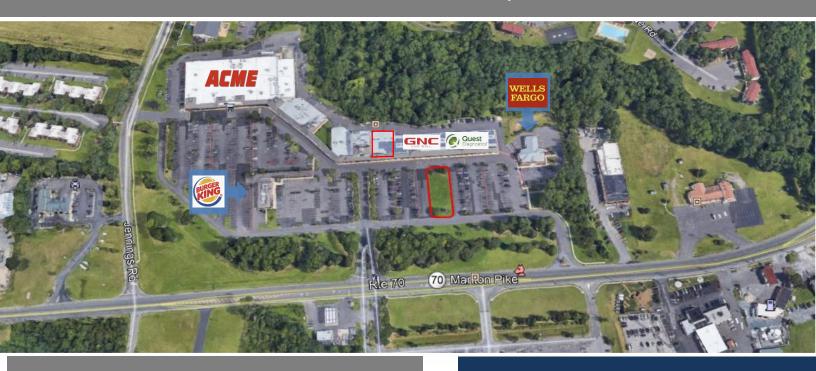

# **Sharps Run Shopping Center**

## **Inline Space and Pad Availabilities**

175 Route 70 Medford, New Jersey

### **DEMOGRAPHICS / FEATURES**

- Availability: 7,217 SF inline & 1 pad site
- Strong cotenancy
- Anchored by ACME, Burger King, GNC, Quest Diagnostics, and Wells Fargo.
- Conveniently located at the intersection of Rt. 70 and Jennings Rd.
- Combined traffic counts of 30,000 vehicles per day