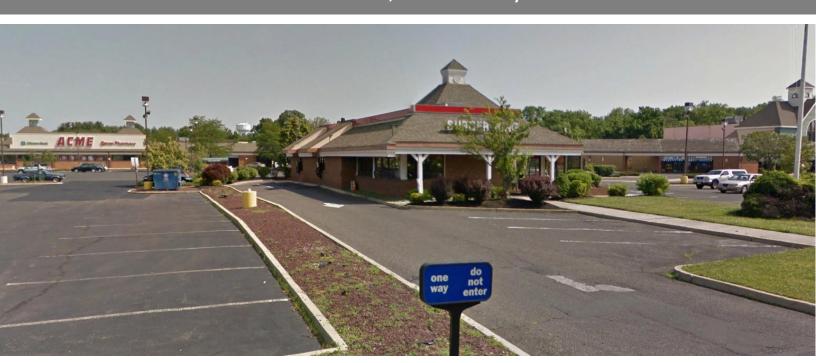

# **Sharps Run Shopping Center**

# **Inline Space and Pad Availabilities**

175 Route 70 Medford, New Jersey

## **DEMOGRAPHICS / FEATURES**

- Availability: 7,217 SF inline & 1 pad site
- Strong cotenancy
- Anchored by ACME, Burger King, GNC, Quest Diagnostics, and Wells Fargo.
- Conveniently located at the intersection of Rt. 70 and Jennings Rd.
- Combined traffic counts of 30,000 vehicles per day