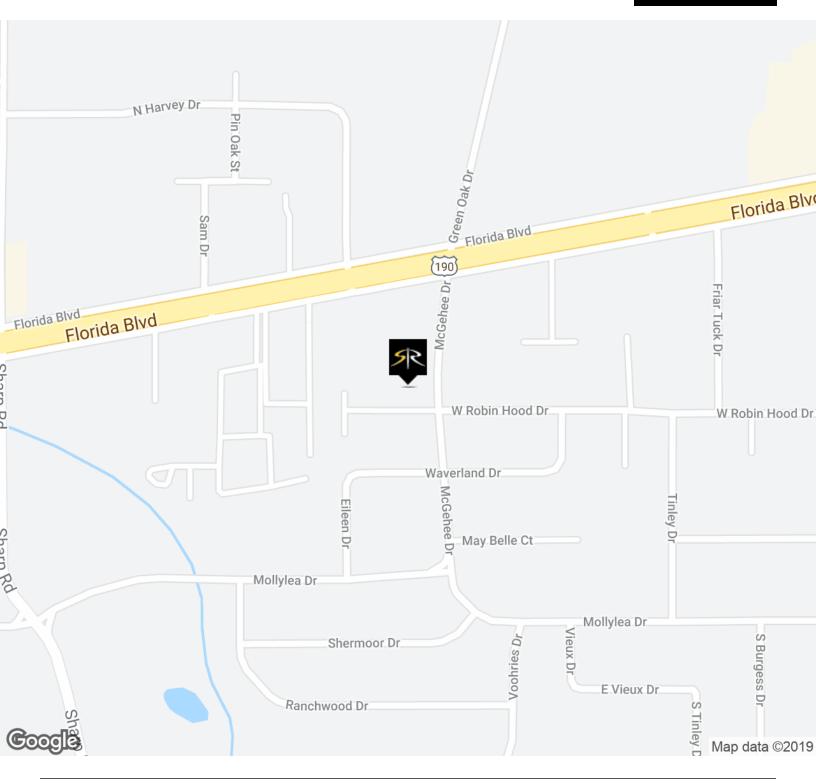

## **MEDICAL CLINIC FOR SALE**

170 MCGEHEE DR, BATON ROUGE, LA 70815

7,569 SF AVAILABLE

## **PROPERTY HIGHLIGHTS**

- Current use: Medical Office
- 1 Tenant / 1 year remaining on Lease
- The building can be divided into separate suites
- 1 block off Florida Blvd.
- Ample / Paved Parking Area
- Professional Building