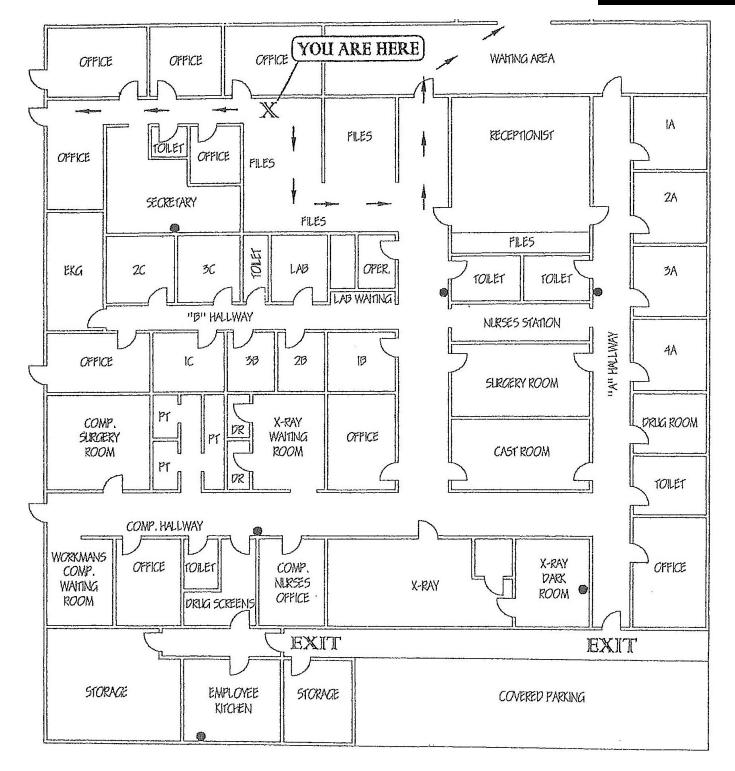

## **PROPERTY HIGHLIGHTS**

- Current use: Medical Office
- 1 Tenant / 1 year remaining on Lease
- The building can be divided into separate suites
- 1 block off Florida Blvd.
- Ample / Paved Parking Area
- Professional Building