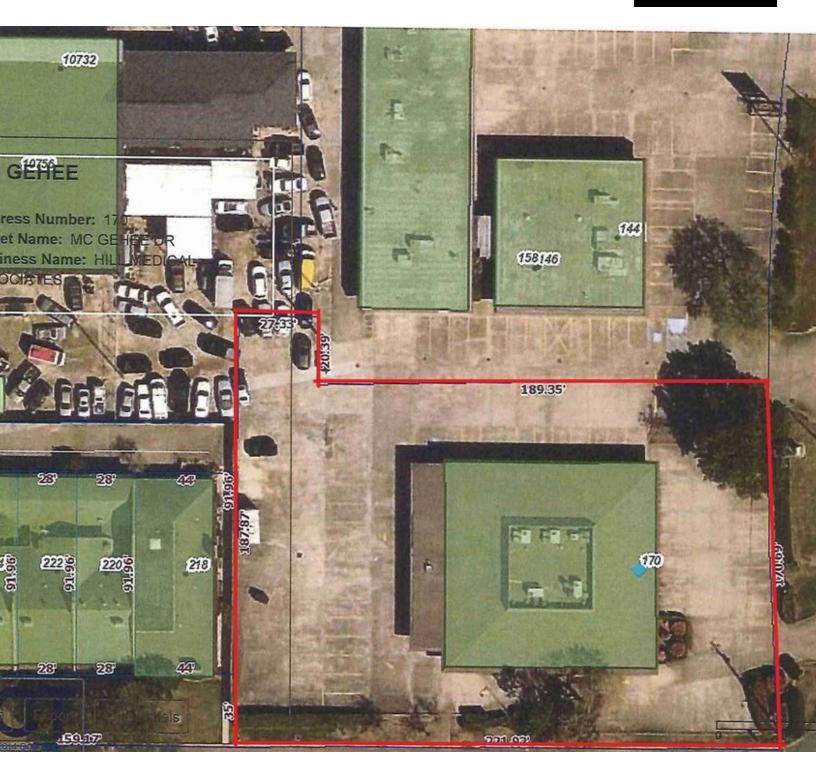

## **PROPERTY HIGHLIGHTS**

- Current use: Medical Office
- 1 Tenant / 1 year remaining on Lease
- The building can be divided into separate suites
- 1 block off Florida Blvd.
- Ample / Paved Parking Area
- Professional Building