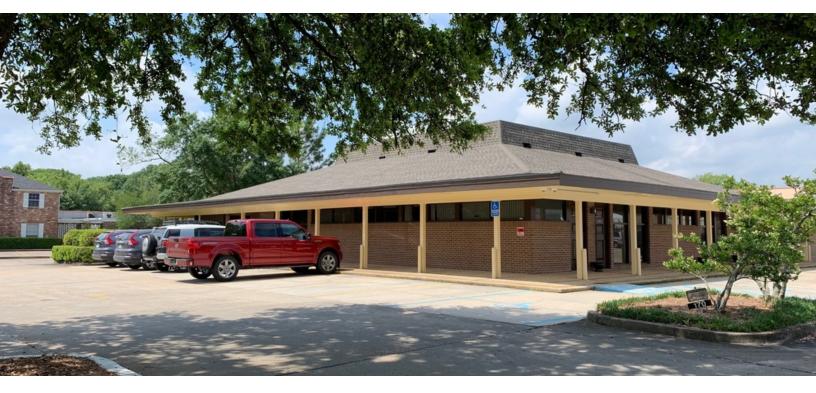

## **MEDICAL CLINIC FOR SALE**

170 MCGEHEE DR, BATON ROUGE, LA 70815

7,569 SF AVAILABLE

### **OFFERING SUMMARY**

| Sale Price:       | \$950,000 |          |          |  |
|-------------------|-----------|----------|----------|--|
| Building Size:    | 7,569 SF  |          |          |  |
| DEMOGRAPHICS      | 1 MILE    | 3 MILES  | 5 MILES  |  |
| Total Households  | 4,015     | 31,178   | 69,033   |  |
| Total Population  | 10,556    | 76,774   | 170,526  |  |
| Average HH Income | \$53,803  | \$59,879 | \$63,793 |  |

## **PROPERTY HIGHLIGHTS**

- Current use: Medical Office
- 1 Tenant / 1 year remaining on Lease
- The building can be divided into separate suites
- 1 block off Florida Blvd.
- Ample / Paved Parking Area
- Professional Building