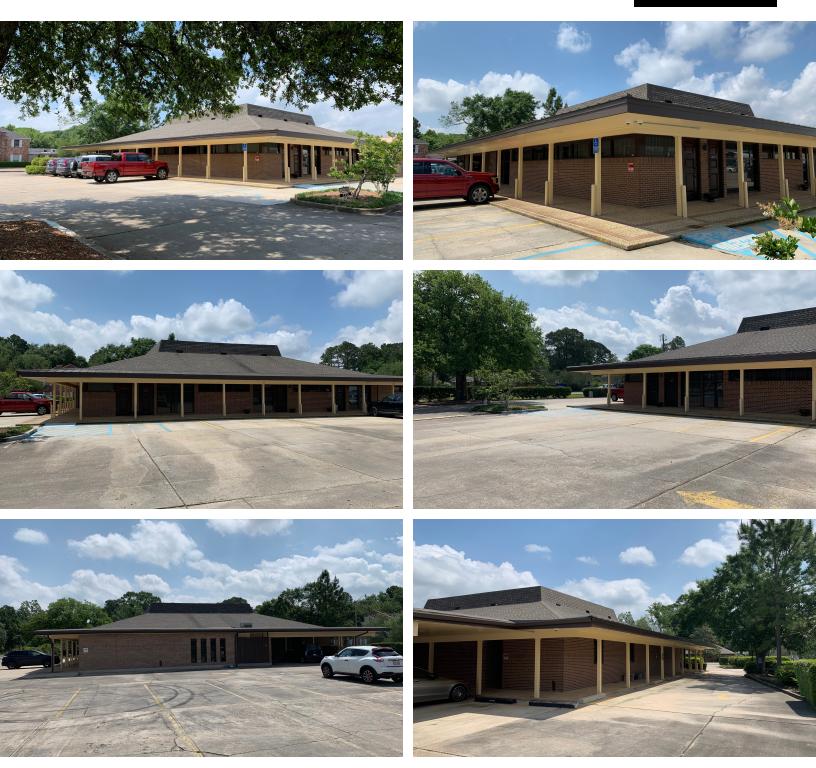

## **PROPERTY HIGHLIGHTS**

- Current use: Medical Office
- 1 Tenant / 1 year remaining on Lease
- The building can be divided into separate suites
- 1 block off Florida Blvd.
- Ample / Paved Parking Area
- Professional Building