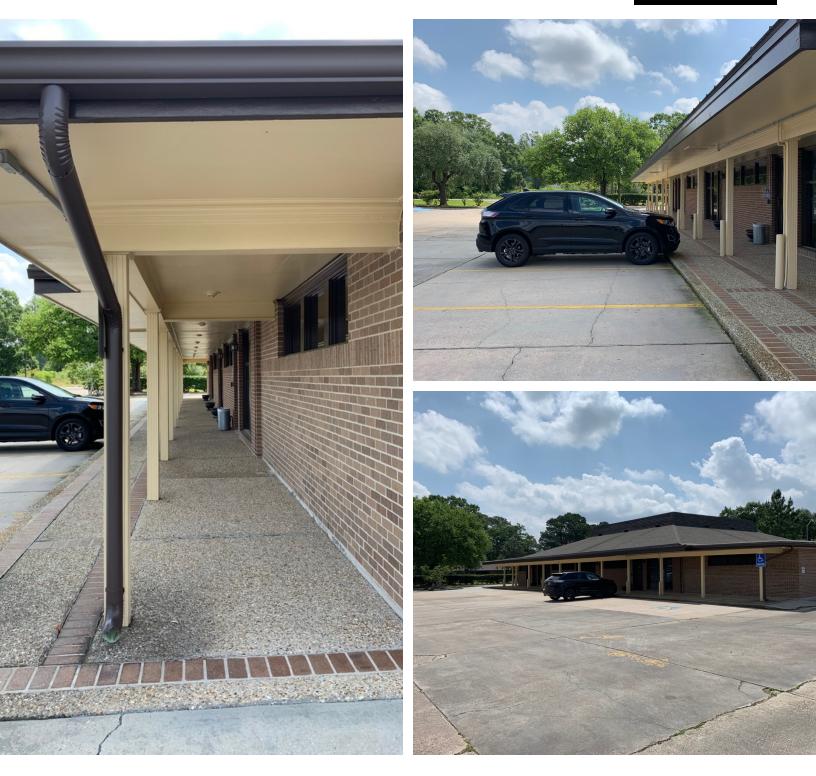

## **PROPERTY HIGHLIGHTS**

- Current use: Medical Office
- 1 Tenant / 1 year remaining on Lease
- The building can be divided into separate suites
- 1 block off Florida Blvd.
- Ample / Paved Parking Area
- Professional Building