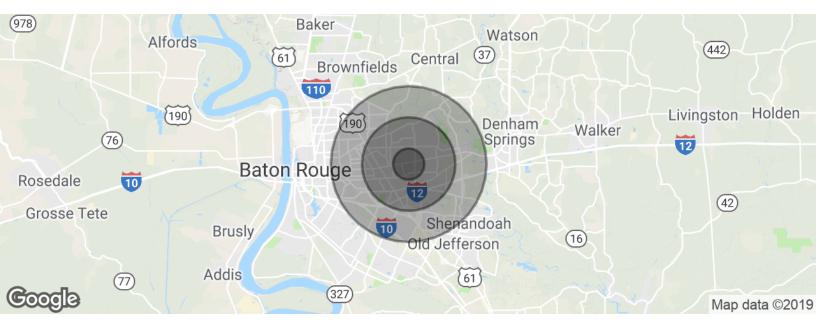

### **OFFERING SUMMARY**

| Sale Price:       | \$950,000 |          |          |  |
|-------------------|-----------|----------|----------|--|
| Building Size:    | 7,569 SF  |          |          |  |
| DEMOGRAPHICS      | 1 MILE    | 3 MILES  | 5 MILES  |  |
| Total Households  | 4,015     | 31,178   | 69,033   |  |
| Total Population  | 10,556    | 76,774   | 170,526  |  |
| Average HH Income | \$53,803  | \$59,879 | \$63,793 |  |

## 7,569 SF AVAILABLE

| POPULATION          | 1 MILE    | 3 MILES   | 5 MILES   |
|---------------------|-----------|-----------|-----------|
| Total population    | 10,556    | 76,774    | 170,526   |
| Median age          | 34.2      | 35.1      | 35.0      |
| Median age (Male)   | 31.4      | 32.7      | 32.8      |
| Median age (Female) | 37.5      | 37.2      | 36.8      |
| HOUSEHOLDS & INCOME | 1 MILE    | 3 MILES   | 5 MILES   |
| Total households    | 4,015     | 31,178    | 69,033    |
| # of persons per HH | 2.6       | 2.5       | 2.5       |
| Average HH income   | \$53,803  | \$59,879  | \$63,793  |
| Average house value | \$136,056 | \$156,345 | \$202,573 |
|                     |           |           |           |