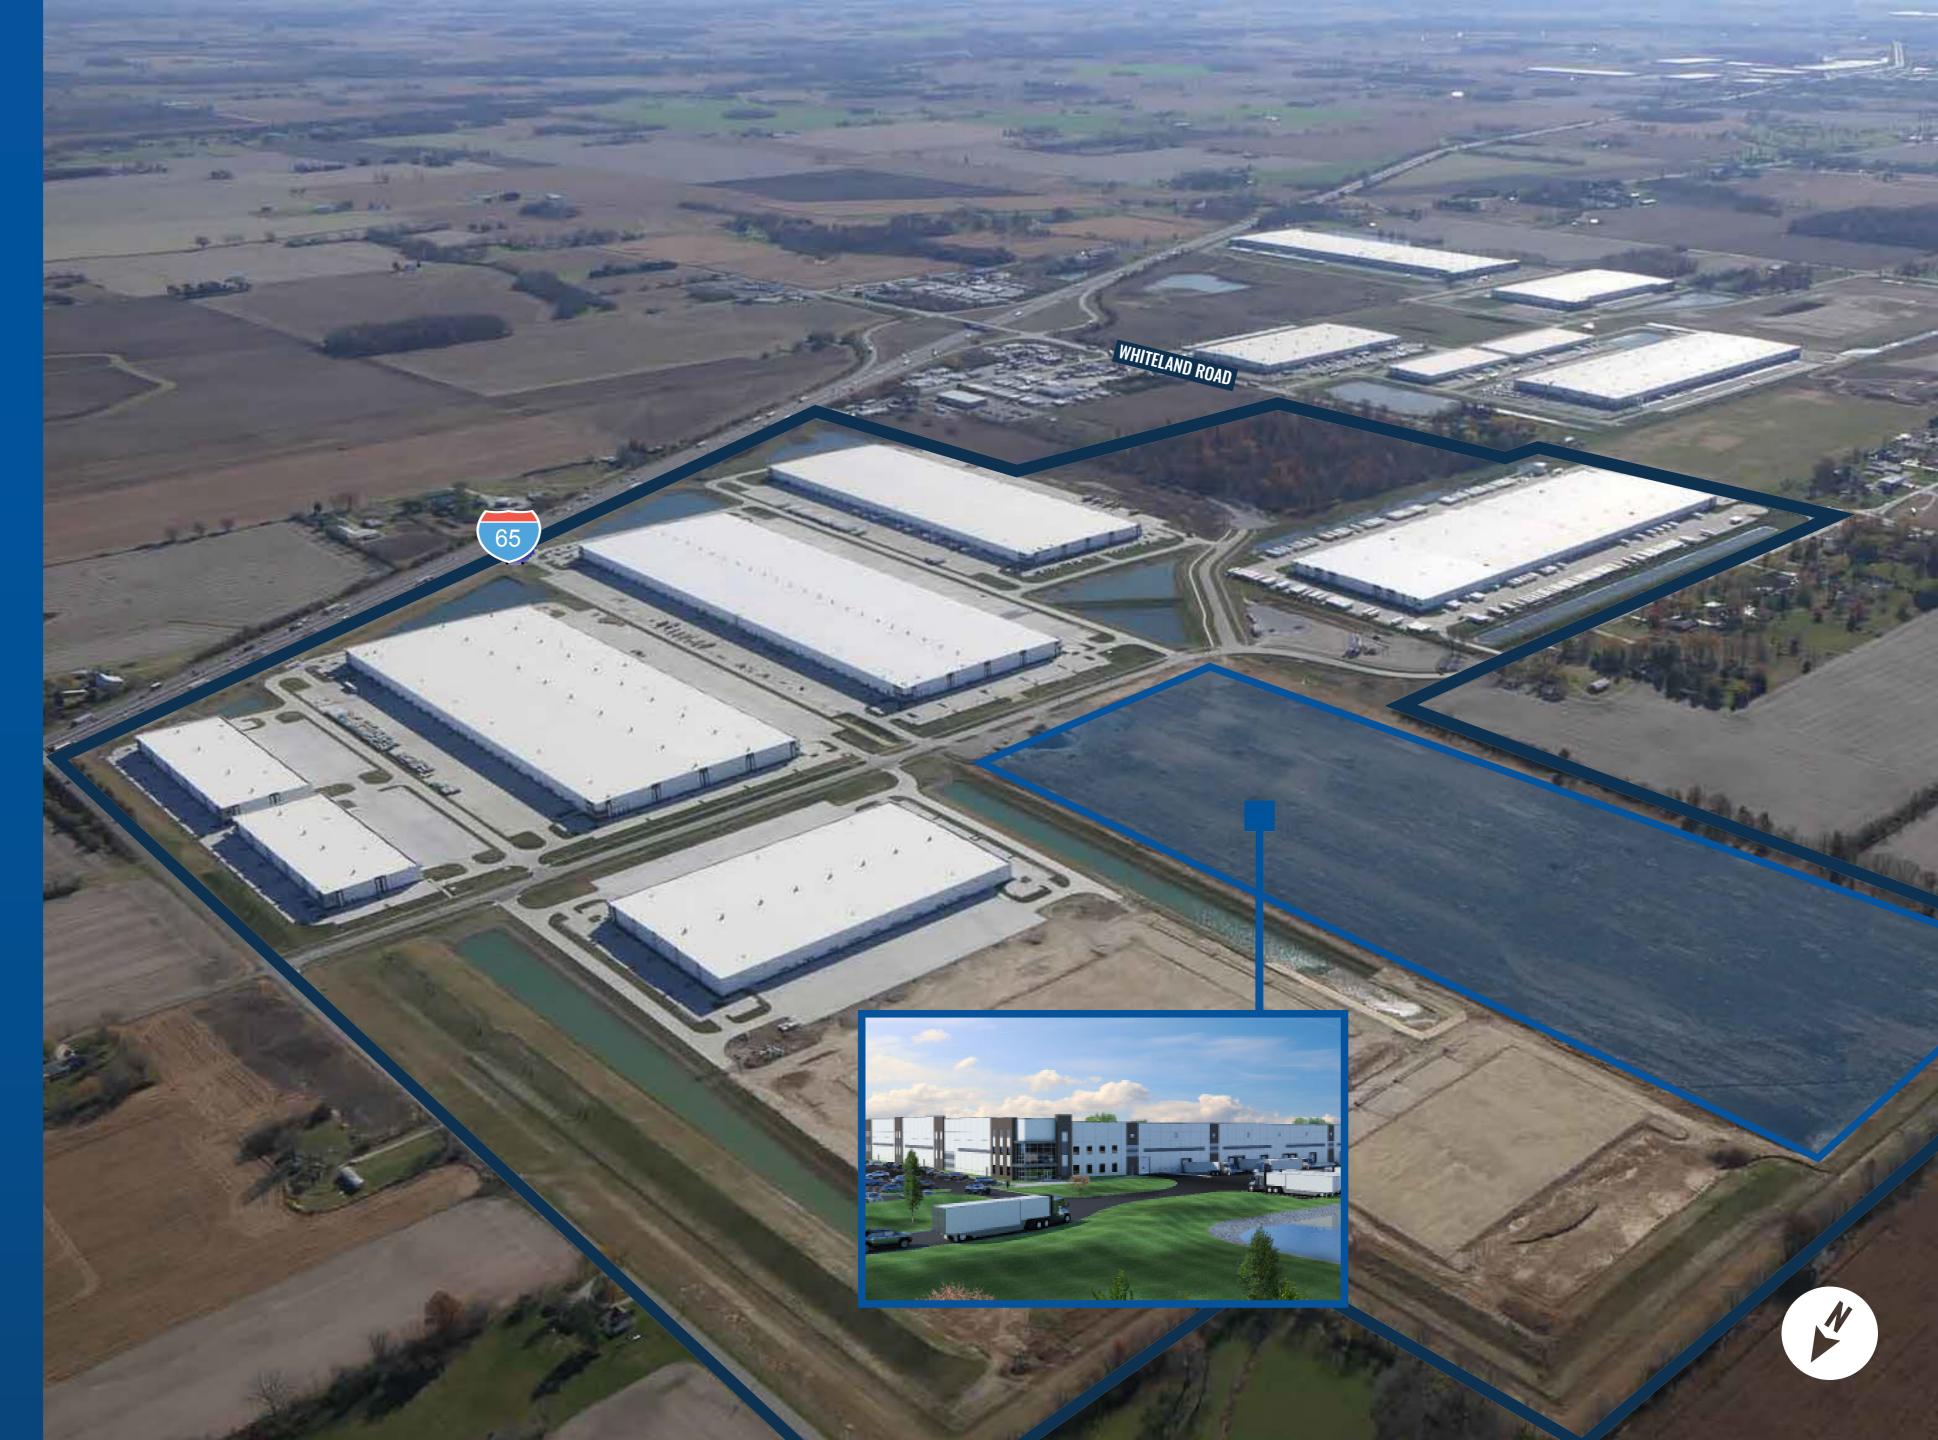

# **BUILDING 2** UP TO 1,208,400 SF

# N. GRAHAM ROAD, WHITELAND, IN BUILT-TO-SUIT SITE