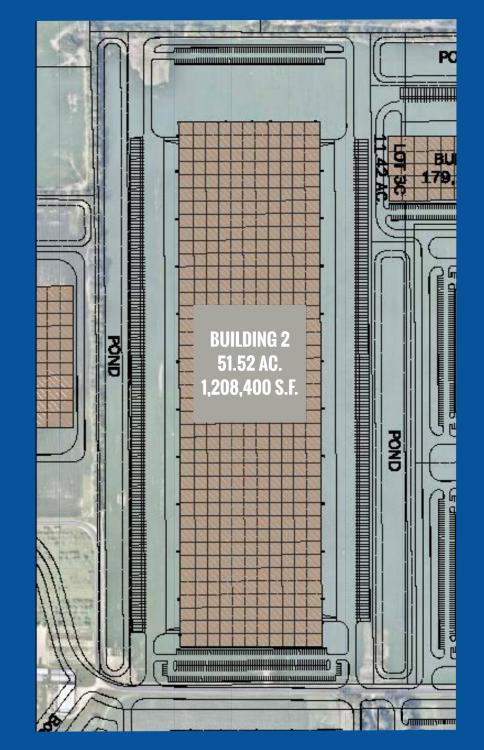

# **BUILDING 2** UP TO 1,208,400 SF

### BUILDING 2 | 1,208,400 SF

#### **BUILD-TO-SUIT SPECIFICATIONS**

- Building SF: 1,208,400 SF (Can build up to 1,350,000 SF)
- 66.55 Acres
- 40' Clear
- Dock Doors: BTS
- Drive Ins: 4
- Columns Spacing: 50' x 53'
- Car Parking: BTS
- Trailer Parking: BTS
- Lighting: LED
- Floor: 7 Inch Unreinforced
- ESFR Sprinkler System
- Tax Abatement Available