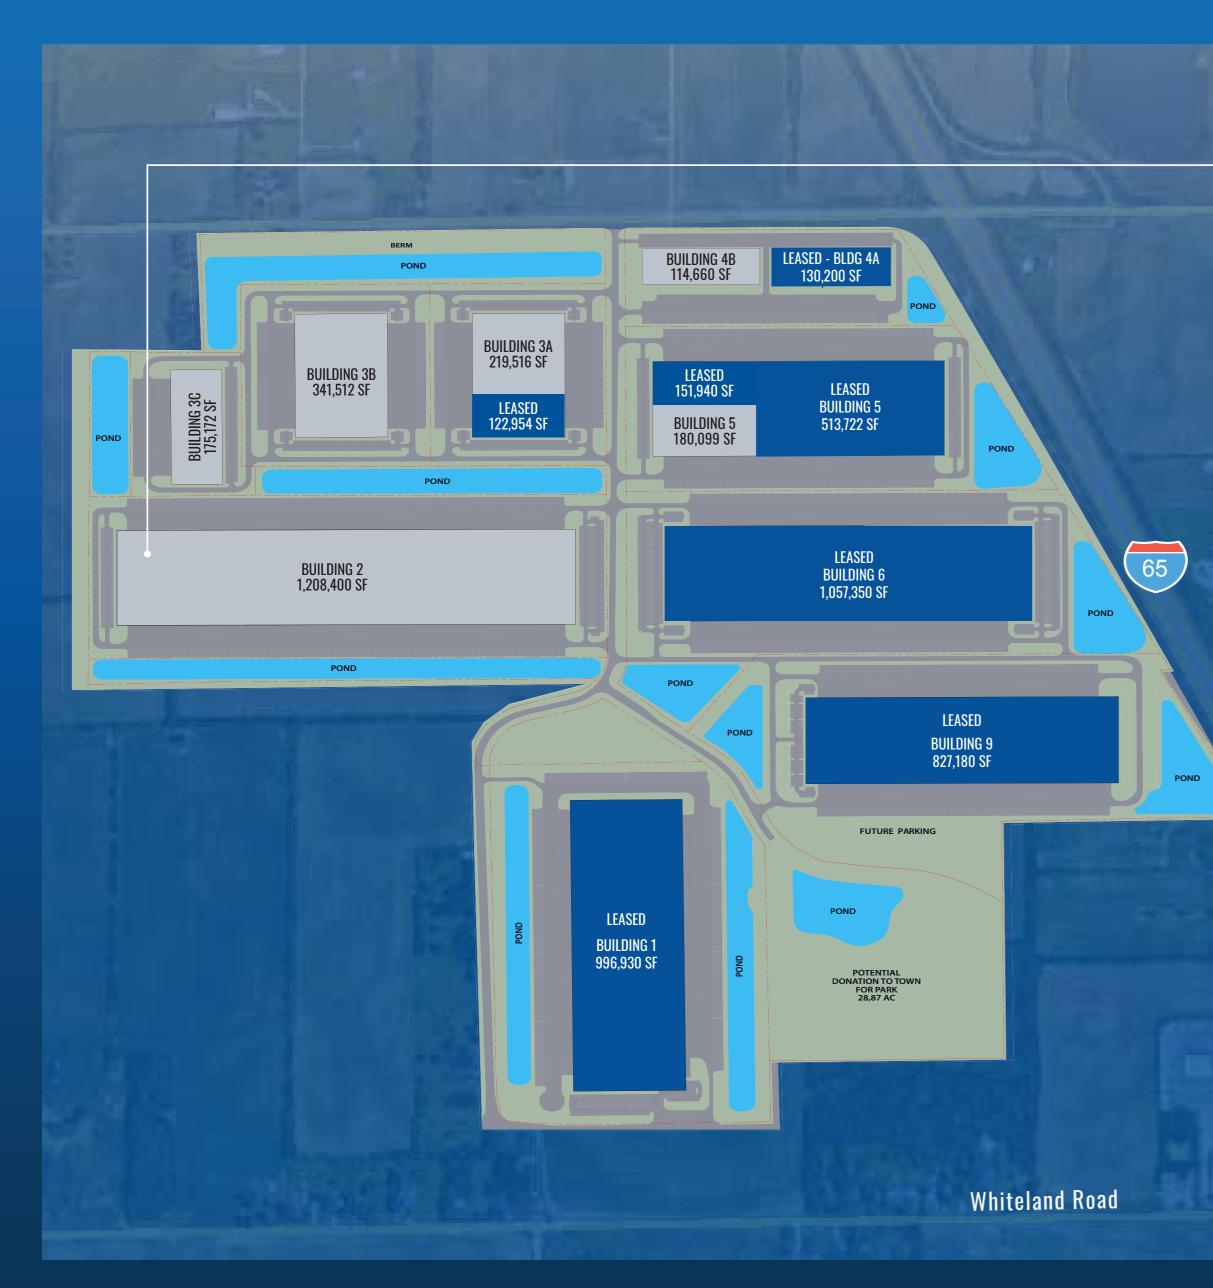

# **BUILDING 2** UP TO 1,208,400 SF

# N. GRAHAM ROAD, WHITELAND, IN BUILT-TO-SUIT SITE





## **MASTER SITE PLAN**



### BUILDING 2 | 1,208,400 SF

#### **BUILD-TO-SUIT SPECIFICATIONS**

- Building SF: 1,208,400 SF (Can build up to 1,350,000 SF)
- 66.55 Acres
- 40' Clear
- Dock Doors: BTS
- Drive Ins: 4
- Columns Spacing: 50' x 53'
- Car Parking: BTS
- Trailer Parking: BTS
- Lighting: LED
- Floor: 7 Inch Unreinforced
- ESFR Sprinkler System
- Tax Abatement Available



## FOR MORE INFORMATION, CONTACT:



### **MARK WRITT**

**Executive Vice President** mark.writt@cbre.com Mobile: +1 317 696 1029 Direct: +1 317 269 1029

### **NIKKI LEAHY**

Sales Assistant nikki.leahy@cbre.com Direct: +1 317 269 1049 © 2024 CBRE, Inc. All rights reserved. This information has been obtained from sources believed reliable, but has not been verified for accuracy or completeness. You should conduct a careful, independent