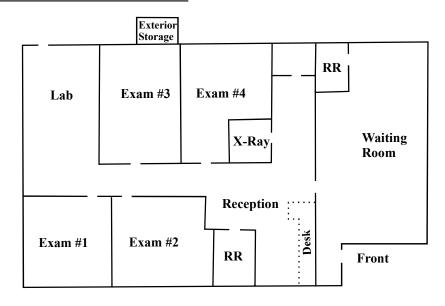

### THE FACILITY

- +/-1,394 Square Feet
- Fully Heated And Cooled (2 Units)
- Two Restrooms
- Five Private Offices
- Extensive Medical Upfit