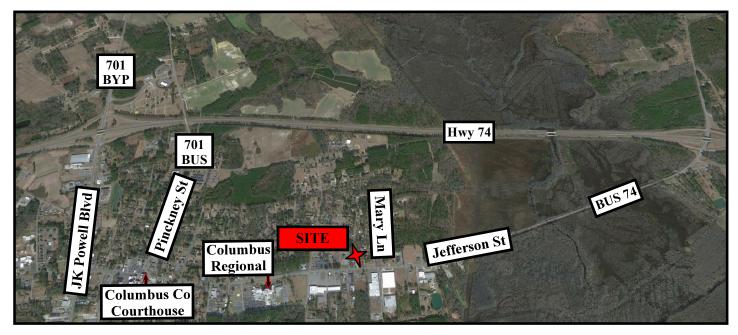

# 705 JEFFERSON STREET WHITEVILLE, NORTH CAROLINA

This beautiful +/-1,394 square foot professional office facility is located one block from the hospital in fast growing Columbus County. Most recently medical, this facility has ample parking, flexible Office (I&I) zoning and frontage on Jefferson Street. Available immediately.

# **THE LOT**

- .45 Acres
- 110 Feet Of Frontage On Jefferson Street
- Property Described As Lot "A"
   Columbus County Map Book
   107, Page 54
- Tax Parcel ID: 0291.00-44-1792.000