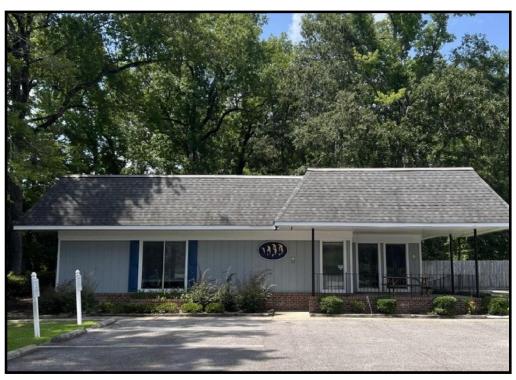

# 705 JEFFERSON STREET WHITEVILLE, NORTH CAROLINA

This beautiful +/-1,394 square foot professional office facility is located one block from the hospital in fast growing Columbus County. Most recently medical, this facility has ample parking, flexible Office (I&I) zoning and frontage on Jefferson Street. Available immediately.